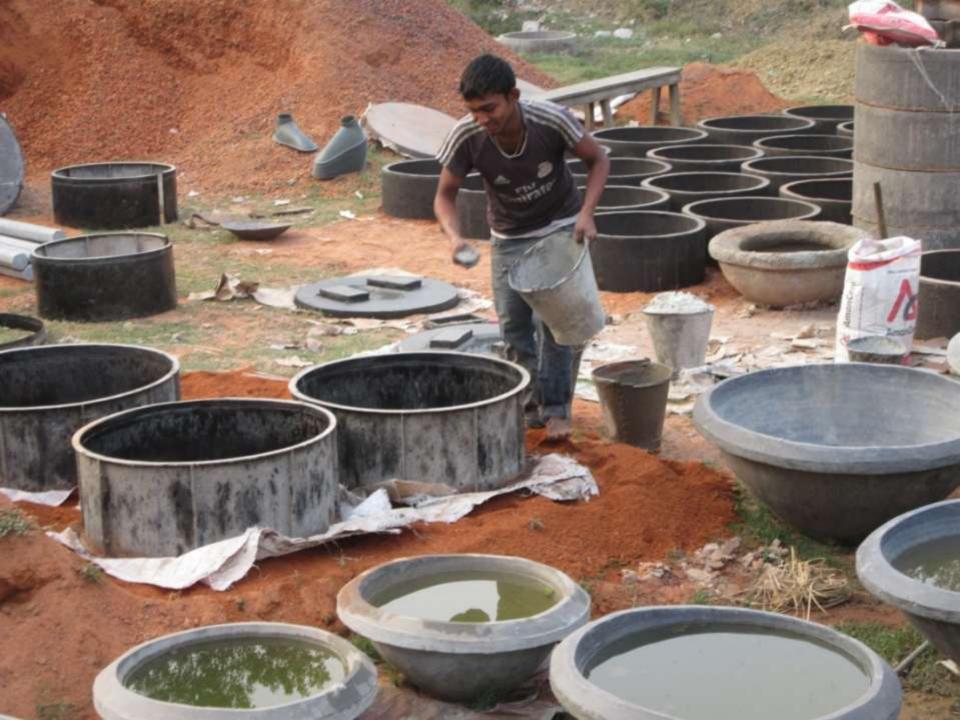

| Proposed Nobin Udyokta Business Info              |   |                                                                                                                                                                                                                                                                                                                                                                                                     |  |  |  |
|---------------------------------------------------|---|-----------------------------------------------------------------------------------------------------------------------------------------------------------------------------------------------------------------------------------------------------------------------------------------------------------------------------------------------------------------------------------------------------|--|--|--|
| Business Name                                     | : | BISSMILLAH SANITATION                                                                                                                                                                                                                                                                                                                                                                               |  |  |  |
| Location                                          | : | Raja bari hat                                                                                                                                                                                                                                                                                                                                                                                       |  |  |  |
| Total Investment in BDT                           | : | BDT 110,000/-                                                                                                                                                                                                                                                                                                                                                                                       |  |  |  |
| Financing                                         | : | Self BDT 60,000/-(from existing business) 54% Required Investment BDT 50,000/-(as equity) 46%                                                                                                                                                                                                                                                                                                       |  |  |  |
| Present salary/drawings from business (estimates) | : | BDT 5,000/-                                                                                                                                                                                                                                                                                                                                                                                         |  |  |  |
| Proposed Salary                                   | : | BDT 5,000/-                                                                                                                                                                                                                                                                                                                                                                                         |  |  |  |
| Size of shop                                      | : | 20ft x 20ft= 400 square ft                                                                                                                                                                                                                                                                                                                                                                          |  |  |  |
| Implementation                                    | : | <ul> <li>The business is planned to be scaled up by investment in existing; Servecing item etc.</li> <li>Average 20% gain on sale.</li> <li>The business is operating by entrepreneur. Existing no employees. After getting equity fund no employee will be appointed.</li> <li>The shop is owned.</li> <li>Collects goods from Rajshahi/Dhaka</li> <li>Agreed grace period is 3 months.</li> </ul> |  |  |  |

# Pictures

出版 作用 THE REPORT SHPIRE FREE- DATE SCHOOL CHIEF आध्य कारकाभीकी त्याकाभावत. अभवता शामानाती हती, ইন্যালার ব্যামানারী, জেলার রাজপানী।

कर करे टिटार इकिएस नर्शन कर्फ ধনিত লামি লামি বিভাগ বালু সভাবাদ ও লাকানা আপনি ভিত্তিত পাল খোলনার কথা অবশ্বত হটা নিধিত পৰ্য বহুপতে ভাইটাতে আনিটান্স বা करिया कर प्रतिनाहरू प्रतिदेश पाणीनात्ता प्रेनाहि अस कार तथन तक बानवाल (३६ नक) बहात