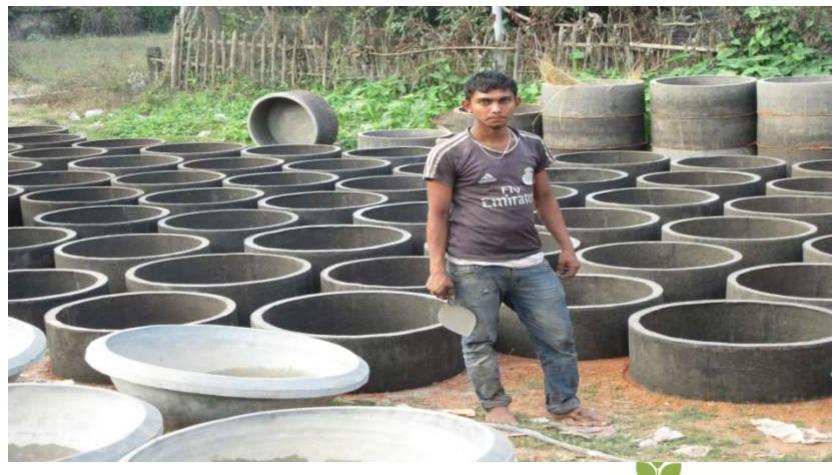

| Proposed Nobin Udyokta Business Info              |   |                                                                                                                                                                                                                                                                                                                                                                                                     |  |  |  |
|---------------------------------------------------|---|-----------------------------------------------------------------------------------------------------------------------------------------------------------------------------------------------------------------------------------------------------------------------------------------------------------------------------------------------------------------------------------------------------|--|--|--|
| Business Name                                     | : | BISSMILLAH SANITATION                                                                                                                                                                                                                                                                                                                                                                               |  |  |  |
| Location                                          | : | Raja bari hat                                                                                                                                                                                                                                                                                                                                                                                       |  |  |  |
| Total Investment in BDT                           | : | BDT 110,000/-                                                                                                                                                                                                                                                                                                                                                                                       |  |  |  |
| Financing                                         | : | Self BDT 60,000/-(from existing business) 54% Required Investment BDT 50,000/-(as equity) 46%                                                                                                                                                                                                                                                                                                       |  |  |  |
| Present salary/drawings from business (estimates) | : | BDT 5,000/-                                                                                                                                                                                                                                                                                                                                                                                         |  |  |  |
| Proposed Salary                                   | : | BDT 5,000/-                                                                                                                                                                                                                                                                                                                                                                                         |  |  |  |
| Size of shop                                      | : | 20ft x 20ft= 400 square ft                                                                                                                                                                                                                                                                                                                                                                          |  |  |  |
| Implementation                                    | : | <ul> <li>The business is planned to be scaled up by investment in existing; Servecing item etc.</li> <li>Average 20% gain on sale.</li> <li>The business is operating by entrepreneur. Existing no employees. After getting equity fund no employee will be appointed.</li> <li>The shop is owned.</li> <li>Collects goods from Rajshahi/Dhaka</li> <li>Agreed grace period is 3 months.</li> </ul> |  |  |  |

| Investment Breakdown         |          |       |        |     |       |        |          |
|------------------------------|----------|-------|--------|-----|-------|--------|----------|
|                              | Proposed |       |        |     |       |        |          |
| Particulars Qty. Unit Amount |          |       |        |     | Unit  | Amount | Proposed |
|                              |          | Price | (BDT)  |     | Price | (BDT)  | Total    |
| Ring                         | 50       | 120   | 6,000  | 50  | 120   | 6000   | 12,000   |
| Part                         | 10       | 200   | 2,000  | 20  | 200   | 4000   | 6,000    |
| Pilar                        | 150      | 320   | 48,000 | 130 | 310   | 40300  | 88,300   |
| Other                        | 20       | 200   | 4,000  | 0   | 0     | 0      | 4,000    |
| Total                        | 230      | 840   | 60000  | 200 | 630   | 50000  | 110300   |