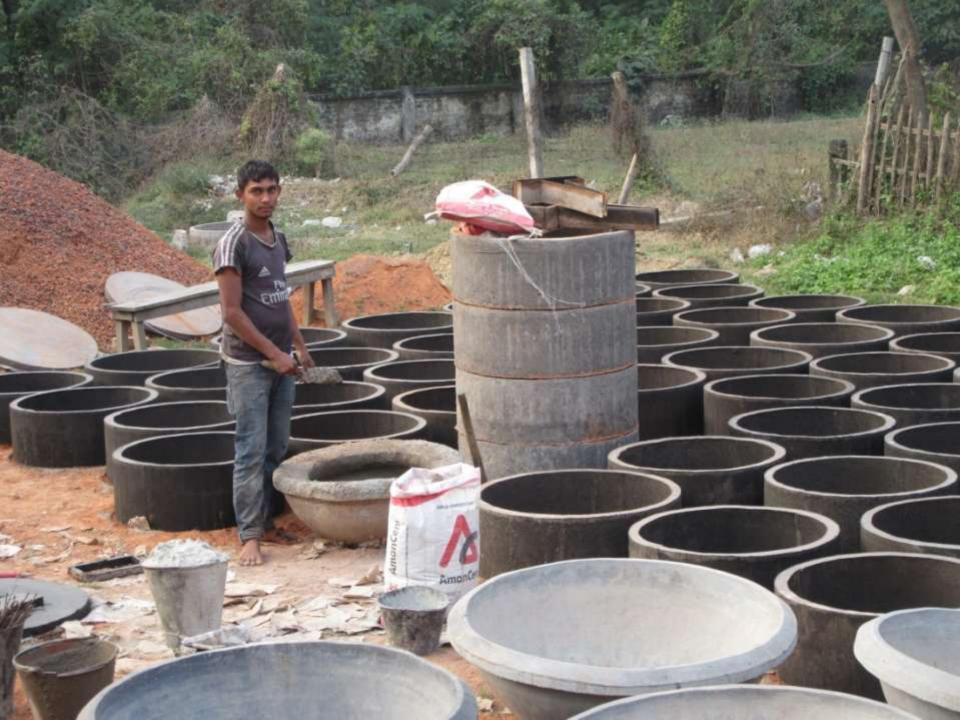

| Proposed Nobin Udyokta Business Info              |   |                                                                                                                                                                                                                                                                                                                                                                                                     |  |  |  |
|---------------------------------------------------|---|-----------------------------------------------------------------------------------------------------------------------------------------------------------------------------------------------------------------------------------------------------------------------------------------------------------------------------------------------------------------------------------------------------|--|--|--|
| Business Name                                     | : | BISSMILLAH SANITATION                                                                                                                                                                                                                                                                                                                                                                               |  |  |  |
| Location                                          | : | Raja bari hat                                                                                                                                                                                                                                                                                                                                                                                       |  |  |  |
| Total Investment in BDT                           | : | BDT 110,000/-                                                                                                                                                                                                                                                                                                                                                                                       |  |  |  |
| Financing                                         | : | Self BDT 60,000/-(from existing business) 54% Required Investment BDT 50,000/-(as equity) 46%                                                                                                                                                                                                                                                                                                       |  |  |  |
| Present salary/drawings from business (estimates) | : | BDT 5,000/-                                                                                                                                                                                                                                                                                                                                                                                         |  |  |  |
| Proposed Salary                                   | : | BDT 5,000/-                                                                                                                                                                                                                                                                                                                                                                                         |  |  |  |
| Size of shop                                      | : | 20ft x 20ft= 400 square ft                                                                                                                                                                                                                                                                                                                                                                          |  |  |  |
| Implementation                                    | : | <ul> <li>The business is planned to be scaled up by investment in existing; Servecing item etc.</li> <li>Average 20% gain on sale.</li> <li>The business is operating by entrepreneur. Existing no employees. After getting equity fund no employee will be appointed.</li> <li>The shop is owned.</li> <li>Collects goods from Rajshahi/Dhaka</li> <li>Agreed grace period is 3 months.</li> </ul> |  |  |  |

# Pictures

出版 作用 THE REPORT SHPIRE FREE- DATE SCHOOL CHIEF आध्य कारकाभीकी त्याकाभावत. अभवता शामानाती हती, ইন্যালার ব্যামানারী, জেলার রাজপানী।

कर करे टिटार इकिएस नर्शन कर्फ ধনিত লামি লামি বিভাগ বালু সভাবাদ ও লাকানা আপনি ভিত্তিত পাল খোলনার কথা অবশ্বত হটা নিধিত পৰ্য বহুপতে ভাইটাতে আনিটান্স বা करिया कर प्रतिनाहरू प्रतिदेश पाणीनात्ता प्रेनाहि अस कार तथन तक बानवाल (३६ नक) बहात