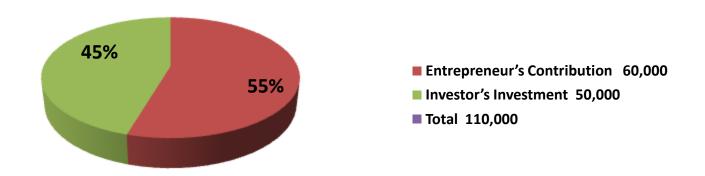

| Proposed Nobin Udyokta Business Info              |   |                                                                                                                                                                                                                                                                                                                                                                                                     |  |  |  |
|---------------------------------------------------|---|-----------------------------------------------------------------------------------------------------------------------------------------------------------------------------------------------------------------------------------------------------------------------------------------------------------------------------------------------------------------------------------------------------|--|--|--|
| Business Name                                     | : | BISSMILLAH SANITATION                                                                                                                                                                                                                                                                                                                                                                               |  |  |  |
| Location                                          | : | Raja bari hat                                                                                                                                                                                                                                                                                                                                                                                       |  |  |  |
| Total Investment in BDT                           | : | BDT 110,000/-                                                                                                                                                                                                                                                                                                                                                                                       |  |  |  |
| Financing                                         | : | Self BDT 60,000/-(from existing business) 54% Required Investment BDT 50,000/-(as equity) 46%                                                                                                                                                                                                                                                                                                       |  |  |  |
| Present salary/drawings from business (estimates) | : | BDT 5,000/-                                                                                                                                                                                                                                                                                                                                                                                         |  |  |  |
| Proposed Salary                                   | : | BDT 5,000/-                                                                                                                                                                                                                                                                                                                                                                                         |  |  |  |
| Size of shop                                      | : | 20ft x 20ft= 400 square ft                                                                                                                                                                                                                                                                                                                                                                          |  |  |  |
| Implementation                                    | : | <ul> <li>The business is planned to be scaled up by investment in existing; Servecing item etc.</li> <li>Average 20% gain on sale.</li> <li>The business is operating by entrepreneur. Existing no employees. After getting equity fund no employee will be appointed.</li> <li>The shop is owned.</li> <li>Collects goods from Rajshahi/Dhaka</li> <li>Agreed grace period is 3 months.</li> </ul> |  |  |  |

| Investment Breakdown         |          |       |        |     |       |        |          |
|------------------------------|----------|-------|--------|-----|-------|--------|----------|
|                              | Proposed |       |        |     |       |        |          |
| Particulars Qty. Unit Amount |          |       |        |     | Unit  | Amount | Proposed |
|                              |          | Price | (BDT)  |     | Price | (BDT)  | Total    |
| Ring                         | 50       | 120   | 6,000  | 50  | 120   | 6000   | 12,000   |
| Part                         | 10       | 200   | 2,000  | 20  | 200   | 4000   | 6,000    |
| Pilar                        | 150      | 320   | 48,000 | 130 | 310   | 40300  | 88,300   |
| Other                        | 20       | 200   | 4,000  | 0   | 0     | 0      | 4,000    |
| Total                        | 230      | 840   | 60000  | 200 | 630   | 50000  | 110300   |