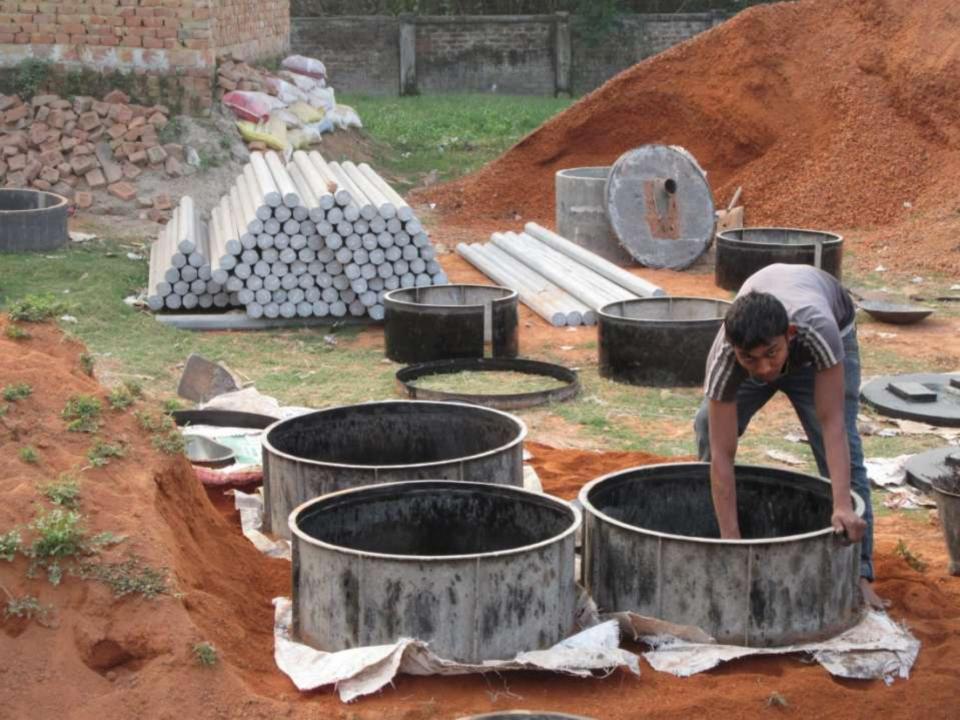

| Proposed Nobin Udyokta Business Info              |   |                                                                                                                                                                                                                                                                                                                                                                                                     |  |  |  |
|---------------------------------------------------|---|-----------------------------------------------------------------------------------------------------------------------------------------------------------------------------------------------------------------------------------------------------------------------------------------------------------------------------------------------------------------------------------------------------|--|--|--|
| Business Name                                     | : | BISSMILLAH SANITATION                                                                                                                                                                                                                                                                                                                                                                               |  |  |  |
| Location                                          | : | Raja bari hat                                                                                                                                                                                                                                                                                                                                                                                       |  |  |  |
| Total Investment in BDT                           | : | BDT 110,000/-                                                                                                                                                                                                                                                                                                                                                                                       |  |  |  |
| Financing                                         | : | Self BDT 60,000/-(from existing business) 54% Required Investment BDT 50,000/-(as equity) 46%                                                                                                                                                                                                                                                                                                       |  |  |  |
| Present salary/drawings from business (estimates) | : | BDT 5,000/-                                                                                                                                                                                                                                                                                                                                                                                         |  |  |  |
| Proposed Salary                                   | : | BDT 5,000/-                                                                                                                                                                                                                                                                                                                                                                                         |  |  |  |
| Size of shop                                      | : | 20ft x 20ft= 400 square ft                                                                                                                                                                                                                                                                                                                                                                          |  |  |  |
| Implementation                                    | : | <ul> <li>The business is planned to be scaled up by investment in existing; Servecing item etc.</li> <li>Average 20% gain on sale.</li> <li>The business is operating by entrepreneur. Existing no employees. After getting equity fund no employee will be appointed.</li> <li>The shop is owned.</li> <li>Collects goods from Rajshahi/Dhaka</li> <li>Agreed grace period is 3 months.</li> </ul> |  |  |  |

| Investment Breakdown         |          |       |        |     |       |        |          |
|------------------------------|----------|-------|--------|-----|-------|--------|----------|
|                              | Proposed |       |        |     |       |        |          |
| Particulars Qty. Unit Amount |          |       |        |     | Unit  | Amount | Proposed |
|                              |          | Price | (BDT)  |     | Price | (BDT)  | Total    |
| Ring                         | 50       | 120   | 6,000  | 50  | 120   | 6000   | 12,000   |
| Part                         | 10       | 200   | 2,000  | 20  | 200   | 4000   | 6,000    |
| Pilar                        | 150      | 320   | 48,000 | 130 | 310   | 40300  | 88,300   |
| Other                        | 20       | 200   | 4,000  | 0   | 0     | 0      | 4,000    |
| Total                        | 230      | 840   | 60000  | 200 | 630   | 50000  | 110300   |