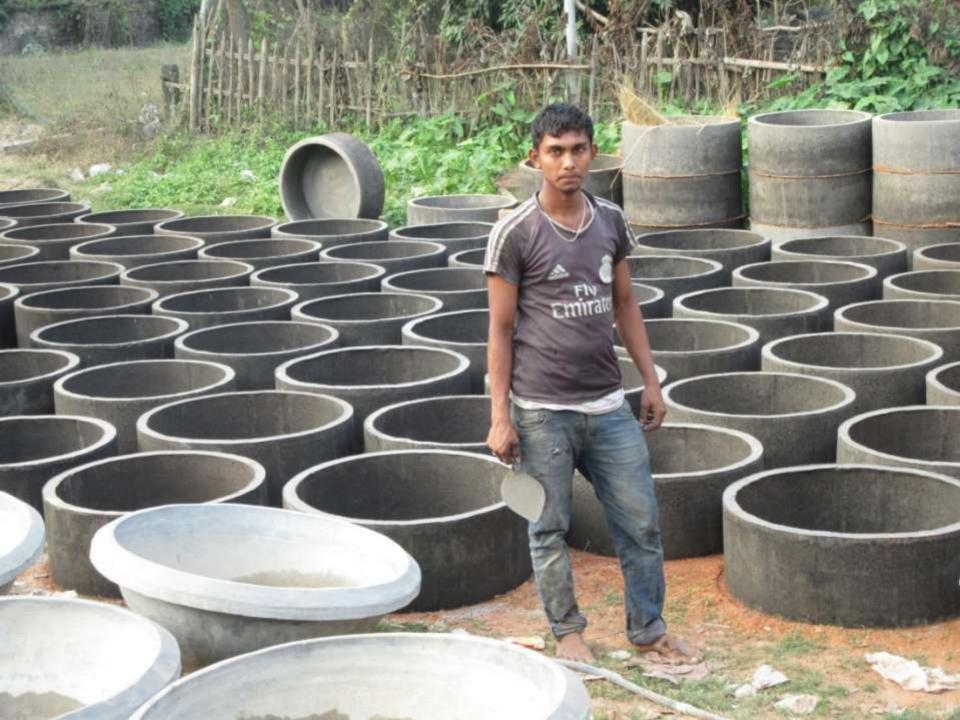

| Proposed Nobin Udyokta Business Info              |   |                                                                                                                                                                                                                                                                                                                                                                                                     |  |  |  |
|---------------------------------------------------|---|-----------------------------------------------------------------------------------------------------------------------------------------------------------------------------------------------------------------------------------------------------------------------------------------------------------------------------------------------------------------------------------------------------|--|--|--|
| Business Name                                     | : | BISSMILLAH SANITATION                                                                                                                                                                                                                                                                                                                                                                               |  |  |  |
| Location                                          | : | Raja bari hat                                                                                                                                                                                                                                                                                                                                                                                       |  |  |  |
| Total Investment in BDT                           | : | BDT 110,000/-                                                                                                                                                                                                                                                                                                                                                                                       |  |  |  |
| Financing                                         | : | Self BDT 60,000/-(from existing business) 54% Required Investment BDT 50,000/-(as equity) 46%                                                                                                                                                                                                                                                                                                       |  |  |  |
| Present salary/drawings from business (estimates) | : | BDT 5,000/-                                                                                                                                                                                                                                                                                                                                                                                         |  |  |  |
| Proposed Salary                                   | : | BDT 5,000/-                                                                                                                                                                                                                                                                                                                                                                                         |  |  |  |
| Size of shop                                      | : | 20ft x 20ft= 400 square ft                                                                                                                                                                                                                                                                                                                                                                          |  |  |  |
| Implementation                                    | : | <ul> <li>The business is planned to be scaled up by investment in existing; Servecing item etc.</li> <li>Average 20% gain on sale.</li> <li>The business is operating by entrepreneur. Existing no employees. After getting equity fund no employee will be appointed.</li> <li>The shop is owned.</li> <li>Collects goods from Rajshahi/Dhaka</li> <li>Agreed grace period is 3 months.</li> </ul> |  |  |  |