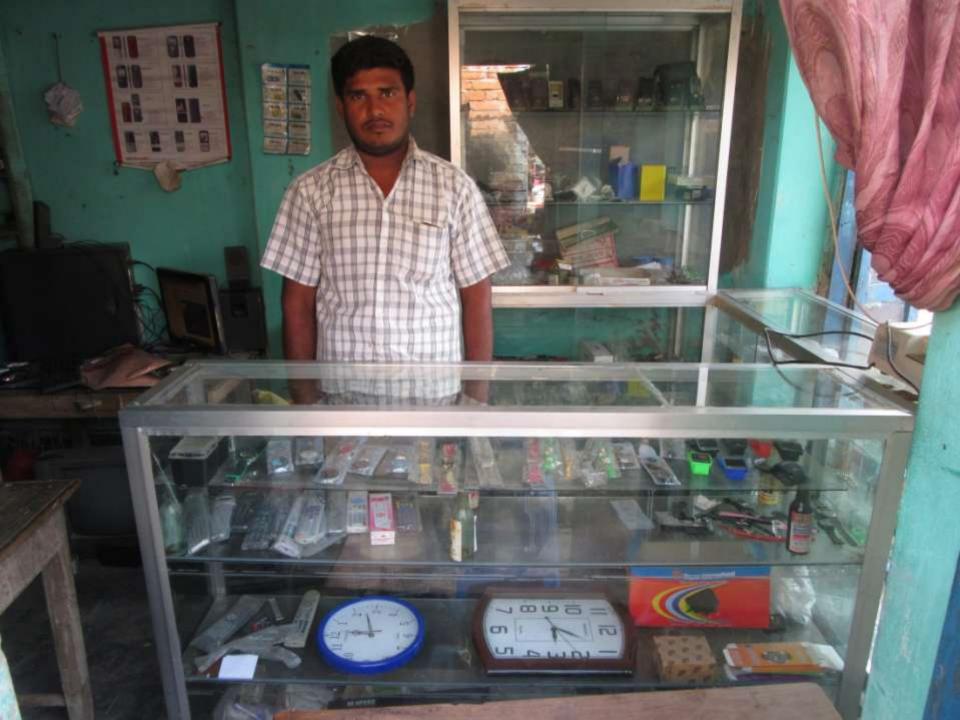

| Proposed Nobin Udyokta Business Info              |   |                                                                                                                                                                                                                                                                                                       |  |  |
|---------------------------------------------------|---|-------------------------------------------------------------------------------------------------------------------------------------------------------------------------------------------------------------------------------------------------------------------------------------------------------|--|--|
| Business Name                                     | : | MS SHOFQUL ELECTEONICS                                                                                                                                                                                                                                                                                |  |  |
| Location                                          | : | Mollapara Bajar, Puthia, Rajshahi .                                                                                                                                                                                                                                                                   |  |  |
| Total Investment in BDT                           | : | BDT 90,000/-                                                                                                                                                                                                                                                                                          |  |  |
| Financing                                         | : | Self BDT 40,000/-(from existing business) 44% Required Investment BDT 50,000/-(as equity) 56%                                                                                                                                                                                                         |  |  |
| Present salary/drawings from business (estimates) | : | BDT 5,000/-                                                                                                                                                                                                                                                                                           |  |  |
| Proposed Salary                                   | : | BDT 5,000/-                                                                                                                                                                                                                                                                                           |  |  |
| Size of shop                                      | : | 7 ft x 12ft= 84 square ft                                                                                                                                                                                                                                                                             |  |  |
| Security of the shop                              | : | BDT –                                                                                                                                                                                                                                                                                                 |  |  |
| Implementation                                    | • | <ul> <li>The business is planned to be scaled up by investment in existing goods like; Electronic Item.</li> <li>Average 20% gain on sale.</li> <li>The business is operating by entrepreneur. Existing no employees.</li> <li>The shop is self.</li> <li>Agreed grace period is 3 months.</li> </ul> |  |  |

# Pictures