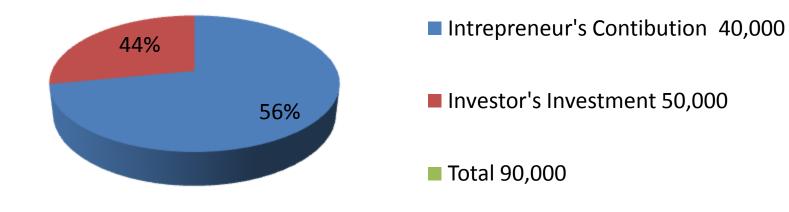

| Investment Breakdown |          |          |                |  |  |
|----------------------|----------|----------|----------------|--|--|
| Particulars          | Existing | Proposed | Proposed Total |  |  |
| Watch (50x300)       | 15,000   | 0        | 15,000         |  |  |
| Calculator (20x200)  | 4,000    | 10,000   | 14,000         |  |  |
| Computer (1x15,000)  | 15,000   | 0        | 15,000         |  |  |
| Switch (5x165)       | 825      | 20,000   | 20,825         |  |  |
| Bulb (2x200)         | 400      | 20,000   | 20,400         |  |  |
| Electronics          | 3,000    | 0        | 3,000          |  |  |
| Others Parts         | 1,775    | 0        | 1,775          |  |  |
| Total                | 40,000   | 50,000   | 90,000         |  |  |