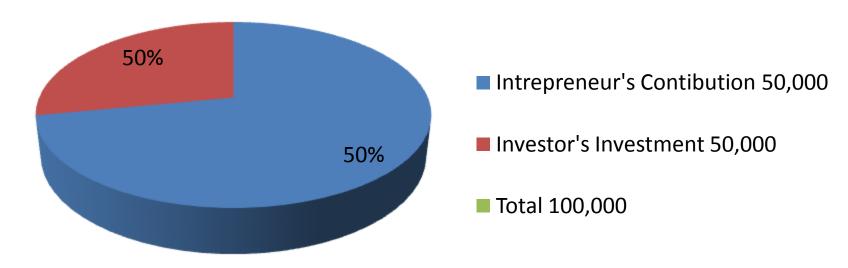

| Investment Breakdown |          |          |                |  |  |
|----------------------|----------|----------|----------------|--|--|
| Particulars          | Existing | Proposed | Proposed Total |  |  |
| Chair (24x400)       | 9,600    | 0        | 9,600          |  |  |
| Furniture            | 10,000   | 30,000   | 40,000         |  |  |
| RFL Item             | 30,000   | 20,000   | 50,000         |  |  |
| Others               | 400      | 0        | 400            |  |  |
| Total                | 50,000   | 50,000   | 100,000        |  |  |