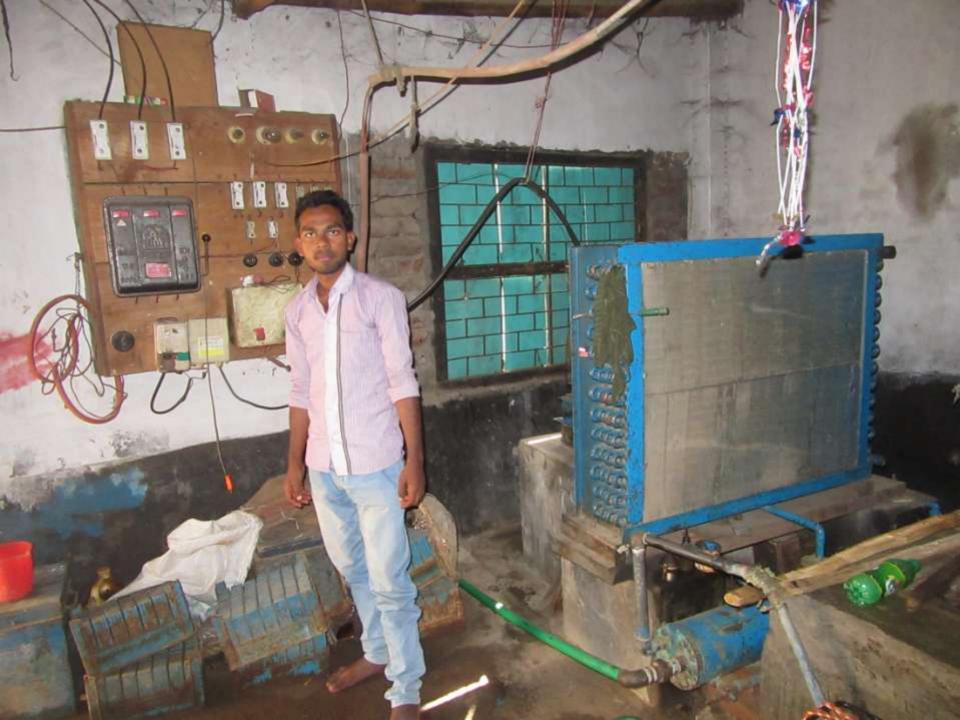

| Proposed Nobin Udyokta Business Info              |   |                                                                                                                                                                                                                                                                                                                                    |  |  |
|---------------------------------------------------|---|------------------------------------------------------------------------------------------------------------------------------------------------------------------------------------------------------------------------------------------------------------------------------------------------------------------------------------|--|--|
| Business Name                                     | : | VAI VAI ICE MILL                                                                                                                                                                                                                                                                                                                   |  |  |
| Location                                          | : | Mollapara , Puthia , Rajshahi                                                                                                                                                                                                                                                                                                      |  |  |
| Total Investment in BDT                           | : | BDT 260,000/-                                                                                                                                                                                                                                                                                                                      |  |  |
| Financing                                         | : | Self BDT-210,000/-(from existing business)81%<br>Required Investment BDT 50,000/-(as equity) 19%                                                                                                                                                                                                                                   |  |  |
| Present salary/drawings from business (estimates) | : | BDT 5,000/-                                                                                                                                                                                                                                                                                                                        |  |  |
| Proposed Salary                                   | : | BDT 5,000/-                                                                                                                                                                                                                                                                                                                        |  |  |
| Size of shop                                      | : | 30 ft x 20ft= 600 square ft                                                                                                                                                                                                                                                                                                        |  |  |
| Security of the shop                              | : | BDT -                                                                                                                                                                                                                                                                                                                              |  |  |
| Implementation                                    | : | <ul> <li>The business is planned to be scaled up by investment in existing goods like; Ice etc.</li> <li>Average 20% gain on sale.</li> <li>The business is operating by entrepreneur. Existing 1 employee.</li> <li>The shop is self.</li> <li>Collects goods from Taherpur.</li> <li>Agreed grace period is 3 months.</li> </ul> |  |  |

| Investment Breakdown            |          |          |                       |  |  |
|---------------------------------|----------|----------|-----------------------|--|--|
| Particulars                     | Existing | Proposed | <b>Proposed Total</b> |  |  |
| Salt (2x1,000)                  | 2,000    |          | 2,000                 |  |  |
| Motor big (1x80,000)            | 80,000   |          | 80,000                |  |  |
| Motor medium (1x15,000)         | 15,000   |          | 15,000                |  |  |
| Motor small(1x5,000)            | 5,000    |          | 5,000                 |  |  |
| Nitrogen gas slender (3x36,000) | 108,000  | 50,000   | 158,000               |  |  |
| Total                           | 210,000  | 50,000   | 260,000               |  |  |