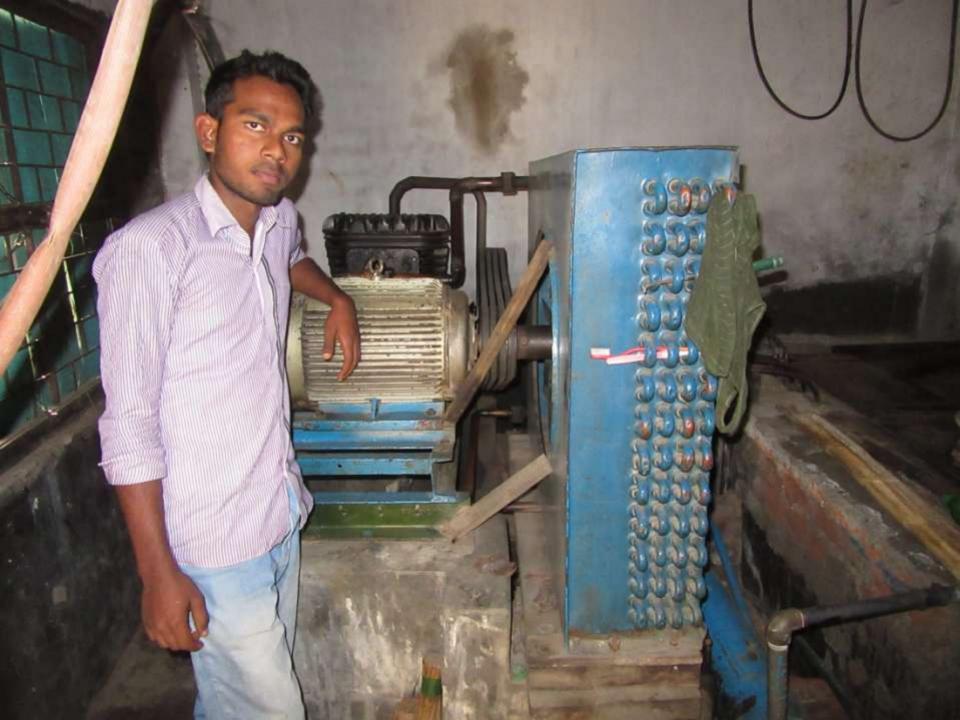

| Proposed Nobin Udyokta Business Info              |   |                                                                                                                                                                                                                                                                                                                                    |  |  |
|---------------------------------------------------|---|------------------------------------------------------------------------------------------------------------------------------------------------------------------------------------------------------------------------------------------------------------------------------------------------------------------------------------|--|--|
| Business Name                                     | : | VAI VAI ICE MILL                                                                                                                                                                                                                                                                                                                   |  |  |
| Location                                          | : | Mollapara , Puthia , Rajshahi                                                                                                                                                                                                                                                                                                      |  |  |
| Total Investment in BDT                           | : | BDT 260,000/-                                                                                                                                                                                                                                                                                                                      |  |  |
| Financing                                         | : | Self BDT-210,000/-(from existing business)81%<br>Required Investment BDT 50,000/-(as equity) 19%                                                                                                                                                                                                                                   |  |  |
| Present salary/drawings from business (estimates) | : | BDT 5,000/-                                                                                                                                                                                                                                                                                                                        |  |  |
| Proposed Salary                                   | : | BDT 5,000/-                                                                                                                                                                                                                                                                                                                        |  |  |
| Size of shop                                      | : | 30 ft x 20ft= 600 square ft                                                                                                                                                                                                                                                                                                        |  |  |
| Security of the shop                              | : | BDT -                                                                                                                                                                                                                                                                                                                              |  |  |
| Implementation                                    | : | <ul> <li>The business is planned to be scaled up by investment in existing goods like; Ice etc.</li> <li>Average 20% gain on sale.</li> <li>The business is operating by entrepreneur. Existing 1 employee.</li> <li>The shop is self.</li> <li>Collects goods from Taherpur.</li> <li>Agreed grace period is 3 months.</li> </ul> |  |  |

| Investment Breakdown            |          |          |                       |  |  |
|---------------------------------|----------|----------|-----------------------|--|--|
| Particulars                     | Existing | Proposed | <b>Proposed Total</b> |  |  |
| Salt (2x1,000)                  | 2,000    |          | 2,000                 |  |  |
| Motor big (1x80,000)            | 80,000   |          | 80,000                |  |  |
| Motor medium (1x15,000)         | 15,000   |          | 15,000                |  |  |
| Motor small(1x5,000)            | 5,000    |          | 5,000                 |  |  |
| Nitrogen gas slender (3x36,000) | 108,000  | 50,000   | 158,000               |  |  |
| Total                           | 210,000  | 50,000   | 260,000               |  |  |