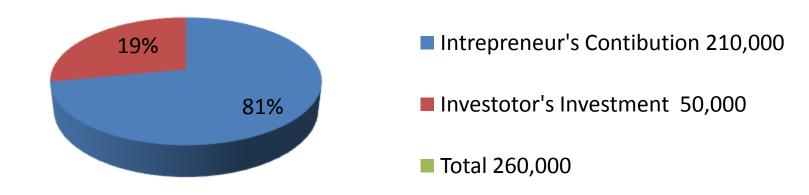

| Proposed Nobin Udyokta Business Info              |   |                                                                                                                                                                                                                                                                                                                                    |  |  |
|---------------------------------------------------|---|------------------------------------------------------------------------------------------------------------------------------------------------------------------------------------------------------------------------------------------------------------------------------------------------------------------------------------|--|--|
| Business Name                                     | : | VAI VAI ICE MILL                                                                                                                                                                                                                                                                                                                   |  |  |
| Location                                          | : | Mollapara , Puthia , Rajshahi                                                                                                                                                                                                                                                                                                      |  |  |
| Total Investment in BDT                           | : | BDT 260,000/-                                                                                                                                                                                                                                                                                                                      |  |  |
| Financing                                         | : | Self BDT-210,000/-(from existing business)81%<br>Required Investment BDT 50,000/-(as equity) 19%                                                                                                                                                                                                                                   |  |  |
| Present salary/drawings from business (estimates) | : | BDT 5,000/-                                                                                                                                                                                                                                                                                                                        |  |  |
| Proposed Salary                                   | : | BDT 5,000/-                                                                                                                                                                                                                                                                                                                        |  |  |
| Size of shop                                      | : | 30 ft x 20ft= 600 square ft                                                                                                                                                                                                                                                                                                        |  |  |
| Security of the shop                              | : | BDT -                                                                                                                                                                                                                                                                                                                              |  |  |
| Implementation                                    | : | <ul> <li>The business is planned to be scaled up by investment in existing goods like; Ice etc.</li> <li>Average 20% gain on sale.</li> <li>The business is operating by entrepreneur. Existing 1 employee.</li> <li>The shop is self.</li> <li>Collects goods from Taherpur.</li> <li>Agreed grace period is 3 months.</li> </ul> |  |  |

| Investment Breakdown            |          |          |                       |  |  |
|---------------------------------|----------|----------|-----------------------|--|--|
| Particulars                     | Existing | Proposed | <b>Proposed Total</b> |  |  |
| Salt (2x1,000)                  | 2,000    |          | 2,000                 |  |  |
| Motor big (1x80,000)            | 80,000   |          | 80,000                |  |  |
| Motor medium (1x15,000)         | 15,000   |          | 15,000                |  |  |
| Motor small(1x5,000)            | 5,000    |          | 5,000                 |  |  |
| Nitrogen gas slender (3x36,000) | 108,000  | 50,000   | 158,000               |  |  |
| Total                           | 210,000  | 50,000   | 260,000               |  |  |