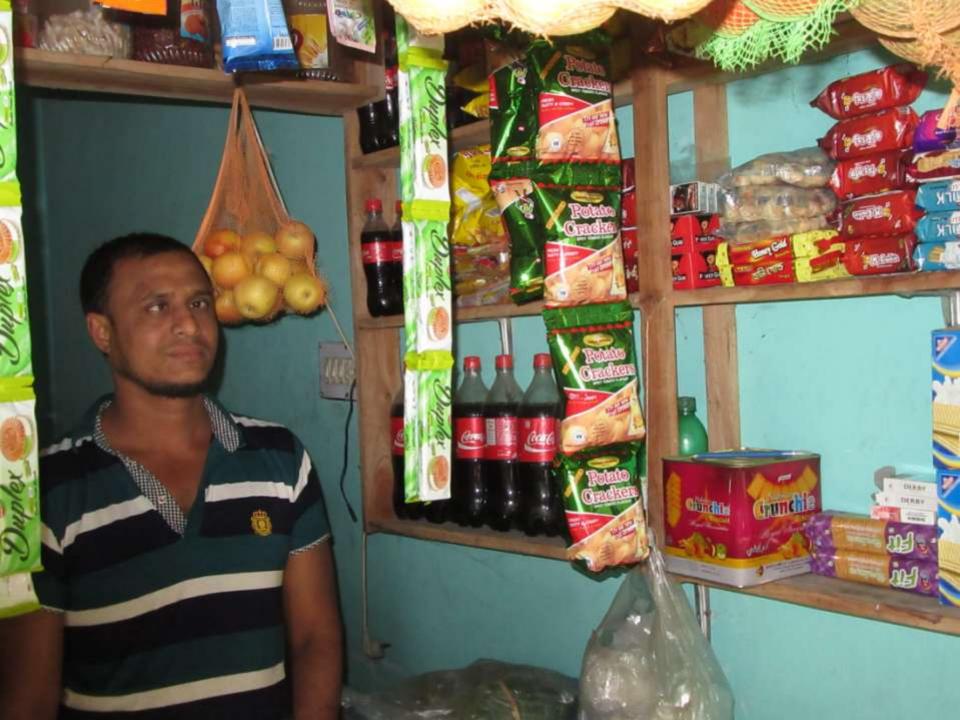

| Proposed Nobin Udyokta Business Info              |   |                                                                                                                                                                                                                                                                                                      |  |  |  |
|---------------------------------------------------|---|------------------------------------------------------------------------------------------------------------------------------------------------------------------------------------------------------------------------------------------------------------------------------------------------------|--|--|--|
| Business Name                                     | : | JESMIN VARIETE STORE                                                                                                                                                                                                                                                                                 |  |  |  |
| Location                                          | : | Barikmor ,Zeupara , Puthia , Rajshahi .                                                                                                                                                                                                                                                              |  |  |  |
| Total Investment in BDT                           | : | BDT 90,000/-                                                                                                                                                                                                                                                                                         |  |  |  |
| Financing                                         | : | Self BDT 40,000/-(from existing business) 44% Required Investment BDT 50,000/-(as equity) 56%                                                                                                                                                                                                        |  |  |  |
| Present salary/drawings from business (estimates) | : | BDT 5,000/-                                                                                                                                                                                                                                                                                          |  |  |  |
| Proposed Salary                                   | : | BDT 5,000/-                                                                                                                                                                                                                                                                                          |  |  |  |
| Size of shop                                      | : | 08 ft x 10 ft= 80 square ft                                                                                                                                                                                                                                                                          |  |  |  |
| Security of the shop                              | : | BDT -10,000                                                                                                                                                                                                                                                                                          |  |  |  |
| Implementation                                    | : | <ul> <li>The business is planned to be scaled up by investment in existing goods like; Grocery Item.</li> <li>Average 20% gain on sale.</li> <li>The business is operating by entrepreneur. Existing no employees.</li> <li>The shop is rented.</li> <li>Agreed grace period is 3 months.</li> </ul> |  |  |  |

# Pictures