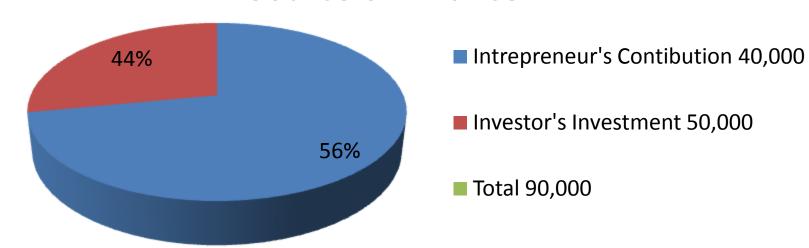

| Investment Breakdown |          |          |                |  |  |  |
|----------------------|----------|----------|----------------|--|--|--|
| Particulars          | Existing | Proposed | Proposed Total |  |  |  |
| Biscuit              | 5,000    | 0        | 5,000          |  |  |  |
| Cold drinks          | 5,000    | 0        | 5,000          |  |  |  |
| Misty (20x110)       | 2,200    | 0        | 2,200          |  |  |  |
| Grocery Item         | 10,000   | 10,000   | 20,000         |  |  |  |
| Card /Doy(5x90)      | 450      | 0        | 450            |  |  |  |
| Kaca Golla (2x240)   | 480      | 0        | 480            |  |  |  |
| Others               | 6,870    | 0        | 6,870          |  |  |  |
| Rice                 | 0        | 20,000   | 20,000         |  |  |  |
| Flower               | 0        | 10,000   | 10,000         |  |  |  |
| Oil                  | 0        | 10,000   | 10,000         |  |  |  |
| Security of the shop | 10,000   | 0        | 10,000         |  |  |  |
| Total                | 40,000   | 50,000   | 90,000         |  |  |  |