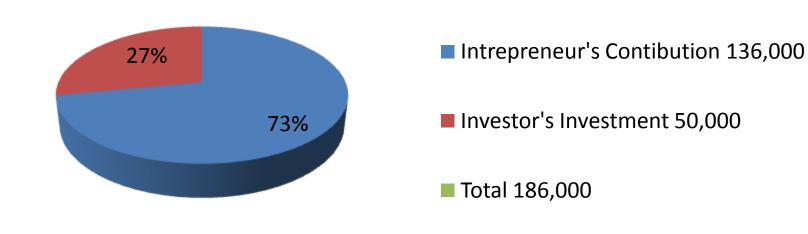

| Inves | tment | <b>Brea</b> | kd | lowi |
|-------|-------|-------------|----|------|
|       |       |             |    |      |

| Particulars          | Existing | Proposed | Proposed Total |
|----------------------|----------|----------|----------------|
| Shari (100x400)      | 40,000   | 20,000   | 60,000         |
| Lunges(100x350)      | 35,000   | 20,000   | 55,000         |
| Bad Shed (100x300)   | 30,000   | 0        | 30,000         |
| Borka (10x350)       | 3,500    | 0        | 3,500          |
| Three Piece (50x300) | 15,000   | 10,000   | 25,000         |
| Others               | 6,500    | 0        | 6,500          |
| Security of the shop | 6,000    | 0        | 6,000          |
| Total                | 136,000  | 50,000   | 186,000        |