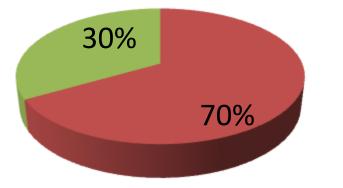

| Proposed Nobin Udyokta Business Info                 |   |                                                                                                                                                                                                                                                                                                                                                                                           |  |  |  |  |
|------------------------------------------------------|---|-------------------------------------------------------------------------------------------------------------------------------------------------------------------------------------------------------------------------------------------------------------------------------------------------------------------------------------------------------------------------------------------|--|--|--|--|
| Business Name                                        | : | ANARUL BASTRALOY                                                                                                                                                                                                                                                                                                                                                                          |  |  |  |  |
| Location                                             | : | Keshorhat Bazar, Mohanpur, Rajshahi                                                                                                                                                                                                                                                                                                                                                       |  |  |  |  |
| Total Investment in BDT                              | : | BDT 2,40,000/-                                                                                                                                                                                                                                                                                                                                                                            |  |  |  |  |
| Financing                                            | : | Self BDT 1,90,000/-(from existing business) 79%<br>Required Investment BDT 50,000/-(as equity) 21%                                                                                                                                                                                                                                                                                        |  |  |  |  |
| Present salary/drawings<br>from business (estimates) | : | BDT 5,000/-                                                                                                                                                                                                                                                                                                                                                                               |  |  |  |  |
| Proposed Salary                                      | : | BDT 5,000/-                                                                                                                                                                                                                                                                                                                                                                               |  |  |  |  |
| Size of shop                                         | : | 10ft x 8 ft = 80 sft                                                                                                                                                                                                                                                                                                                                                                      |  |  |  |  |
| Implementation                                       | : | <ul> <li>The business is planned to be scaled up by investment in existing; Cloth item etc.</li> <li>Average 20% gain on sale.</li> <li>The business is operating by entrepreneur. Existing No employees. After getting equity fund no employee will be appointed.</li> <li>The shop is Rent</li> <li>Collects goods from Shajatpur.</li> <li>Agreed grace period is 3 months.</li> </ul> |  |  |  |  |

### **Source of Finance**

- Entrepreneur's Contribution 200,000
- Investor's Investment 100,000

Total 300,000

| Financial Projection (BDT)        |       |                |           |           |                      |  |
|-----------------------------------|-------|----------------|-----------|-----------|----------------------|--|
| Particular                        | Daily | Monthly        | 1st Year  | 2nd year  | 3 <sup>rd</sup> Year |  |
| Revenue (sales)                   |       |                |           |           |                      |  |
| Cloth Item                        | 4,500 | 1,35,000       | 16,20,000 | 17,01,000 | 17,86,050            |  |
| Total Sales (A)                   | 4,500 | 1,35,000       | 16,20,000 | 17,01,000 | 17,86,050            |  |
| Less. Variable Expense            |       |                |           |           |                      |  |
| Cloth tem                         | 3,600 | 1,08,000       | 12,96,000 | 13,60,800 | 14,28,840            |  |
| Total variable Expense (B)        | 3,600 | 1,08,000       | 12,96,000 | 13,60,800 | 14,28,840            |  |
| Contribution Margin (CM) [C=(A-B) | 900   | 27,000         | 3,24,000  | 3,40,200  | 3,57,210             |  |
| Less. Fixed Expense               |       |                |           |           |                      |  |
| Rent                              |       | 800            | 9,600     | 9,600     | 9,600                |  |
| Electricity Bill                  |       | 500            | 6,000     | 6,500     | 7,000                |  |
| Mobile Bill                       |       | 500            | 6,000     | 6,500     | 7,000                |  |
| Salary (self)                     |       | 5 <i>,</i> 000 | 60,000    | 60,000    | 60,000               |  |
| Guard Bill                        |       | 200            | 2,400     | 2,600     | 3,000                |  |
| Transportation                    |       | 2500           | 30,000    | 32,000    | 35,000               |  |
| Entertainment                     |       | 500            | 6,000     | 6,500     | 7,000                |  |
| Bank service Charge               |       | 100            | 1,200     | 1,200     | 1,200                |  |
| Total Fixed Cost                  |       | 10,100         | 1,21,200  | 1,24,900  | 1,29,800             |  |
| Net Profit (E) [C-D)              |       | 16,900         | 2,02,800  | 2,15,300  | 2,27,410             |  |
| Investment Payback                |       |                | 20,000    | 20,000    | 20,000               |  |