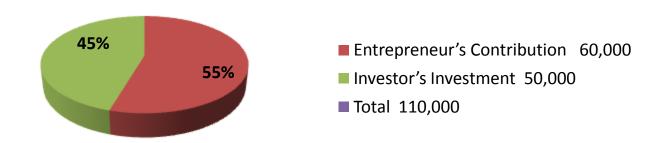

| Proposed Nobin Udyokta Business Info              |          |                                                                                                                                                                                                                                                                                                                                                                                         |  |  |  |
|---------------------------------------------------|----------|-----------------------------------------------------------------------------------------------------------------------------------------------------------------------------------------------------------------------------------------------------------------------------------------------------------------------------------------------------------------------------------------|--|--|--|
| Business Name                                     | :        | LITON PAN KHAMAR                                                                                                                                                                                                                                                                                                                                                                        |  |  |  |
| Location                                          | :        | Chandopara, Jahanabad, Mohanpur, Rajshahi                                                                                                                                                                                                                                                                                                                                               |  |  |  |
| Total Investment in BDT                           | :        | BDT 1,10,000/-                                                                                                                                                                                                                                                                                                                                                                          |  |  |  |
| Financing                                         | :        | Self BDT 60,000/-(from existing business) 55% Required Investment BDT 50,000/-(as equity) 45%                                                                                                                                                                                                                                                                                           |  |  |  |
| Present salary/drawings from business (estimates) | :        | BDT 5,000/-                                                                                                                                                                                                                                                                                                                                                                             |  |  |  |
| Proposed Salary                                   | <b>:</b> | BDT 5,000/-                                                                                                                                                                                                                                                                                                                                                                             |  |  |  |
| Size of shop                                      | :        | 10 Shotangsho                                                                                                                                                                                                                                                                                                                                                                           |  |  |  |
| Implementation                                    | :        | <ul> <li>The business is planned to be scaled up by investment in existing; pan item etc.</li> <li>Average 100% gain on sale.</li> <li>The business is operating by entrepreneur. Existing No employees. After getting equity fund no employee will be appointed.</li> <li>The shop is Rent</li> <li>Collects goods from Mohanpur.</li> <li>Agreed grace period is 3 months.</li> </ul> |  |  |  |

| Investment Breakdown                     |      |    |        |      |               |                 |                   |  |
|------------------------------------------|------|----|--------|------|---------------|-----------------|-------------------|--|
| Existing                                 |      |    |        |      | Proposed      |                 |                   |  |
| Particulars Qty. Unit Amount Price (BDT) |      |    |        |      | Unit<br>Price | Amount<br>(BDT) | Proposed<br>Total |  |
| Pan Chara                                | 3000 | 20 | 60,000 | 1000 | 20            | 20,000          | 80,000            |  |
| Pan boroj Repearing                      | -    | -  | -      | -    | -             | 30,000          | 30,000            |  |
| Total                                    | 3000 |    | 60,000 | 1000 |               | 50,000          | 1,10,000          |  |