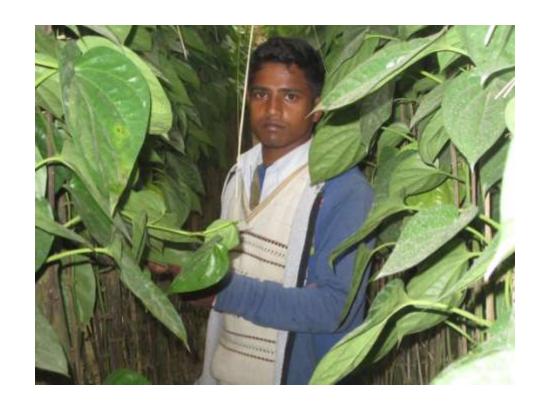

#### **Proposed NU Business Name: LITON PAN KHAMAR**



Project identification and prepared by: Md. Sahabuddin , Mohanpur Unit, Rajshahi

Project verified by: Md. Abdul Mannan Talukder



| Brief Bio of The Proposed Nobin Udyokta                                                                                                        |       |                                                                                                                                                                                                             |  |  |  |
|------------------------------------------------------------------------------------------------------------------------------------------------|-------|----------------------------------------------------------------------------------------------------------------------------------------------