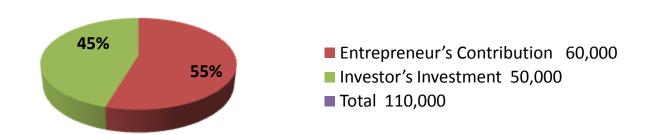

| Proposed Nobin Udyokta Business Info              |          |                                                                                                                                                                                                                                                                                                                                                                                     |  |  |  |
|---------------------------------------------------|----------|-------------------------------------------------------------------------------------------------------------------------------------------------------------------------------------------------------------------------------------------------------------------------------------------------------------------------------------------------------------------------------------|--|--|--|
| Business Name                                     | :        | RASHEL TRADARS                                                                                                                                                                                                                                                                                                                                                                      |  |  |  |
| Location                                          | :        | Dhamin naowga, Keshorhat, Mohanpur, Rajshahi                                                                                                                                                                                                                                                                                                                                        |  |  |  |
| Total Investment in BDT                           | :        | BDT 1,10,000/-                                                                                                                                                                                                                                                                                                                                                                      |  |  |  |
| Financing                                         | :        | Self BDT 60,000/-(from existing business) 55% Required Investment BDT 50,000/-(as equity) 45%                                                                                                                                                                                                                                                                                       |  |  |  |
| Present salary/drawings from business (estimates) | :        | BDT 5,000/-                                                                                                                                                                                                                                                                                                                                                                         |  |  |  |
| Proposed Salary                                   | <b>:</b> | BDT 5,000/-                                                                                                                                                                                                                                                                                                                                                                         |  |  |  |
| Size of shop                                      | :        | 36 Shotangsho                                                                                                                                                                                                                                                                                                                                                                       |  |  |  |
| Implementation                                    | :        | <ul> <li>The business is planned to be scaled up by investment in existing; pan item etc.</li> <li>Average 100% gain on sale.</li> <li>The business is operating by entrepreneur. Existing I employees. After getting equity fund no employee will appointed.</li> <li>The shop is Rent</li> <li>Collects goods from Mohanpur.</li> <li>Agreed grace period is 3 months.</li> </ul> |  |  |  |

| Investment Breakdown                     |      |    |        |      |               |                 |                   |
|------------------------------------------|------|----|--------|------|---------------|-----------------|-------------------|
| Existing                                 |      |    |        |      | Proposed      |                 |                   |
| Particulars Qty. Unit Amount Price (BDT) |      |    |        | Qty  | Unit<br>Price | Amount<br>(BDT) | Proposed<br>Total |
| Pan Chara                                | 3000 | 20 | 60,000 | 1000 | 20            | 20,000          | 80,000            |
| Pan boroj Repearing                      | -    | -  | -      | -    | -             | 30,000          | 30,000            |
| Total                                    | 3000 |    | 60,000 | 1000 |               | 50,000          | 1,10,000          |