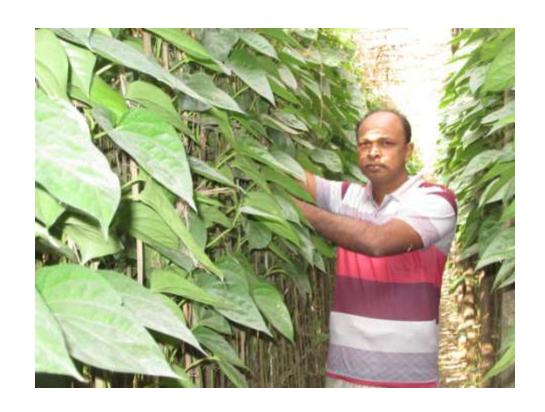

#### **Proposed NU Business Name: RASHEL TRADARS**



Project identification and prepared by: Md. Sahabuddin , Mohanpur Unit, Rajshahi

Project verified by: Md. Abdul Mannan Talukder



| Brief Bio of The Proposed Nobin Udyokta                                                                                                        |       |                                                                                                                                                                                                             |  |  |  |
|------------------------------------------------------------------------------------------------------------------------------------------------|-------|----------------------------------------------------------------------------------------------------------------------------------------------