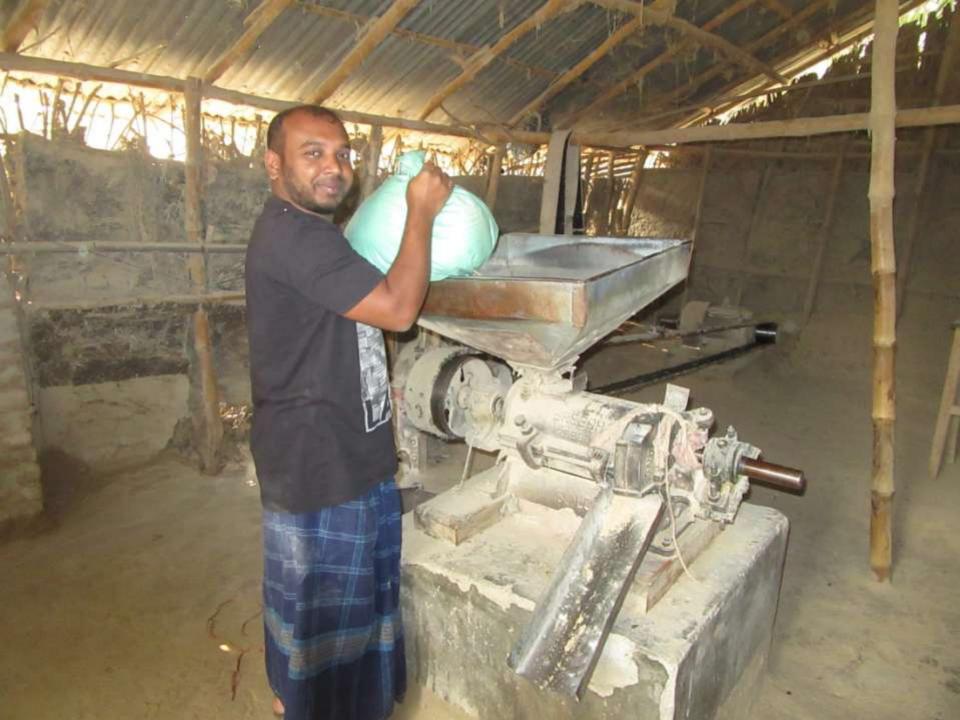

| Proposed Nobin Udyokta Business Info                 |   |                                                                                                                                                                                                                                                                                                                                        |  |  |  |
|------------------------------------------------------|---|----------------------------------------------------------------------------------------------------------------------------------------------------------------------------------------------------------------------------------------------------------------------------------------------------------------------------------------|--|--|--|
| Business Name                                        | : | KHADIZA RICE MILL                                                                                                                                                                                                                                                                                                                      |  |  |  |
| Location                                             | : | Makbanda, Lalitnagar, Godagari, Rajshahi                                                                                                                                                                                                                                                                                               |  |  |  |
| Total Investment in BDT                              | : | BDT 135000/-                                                                                                                                                                                                                                                                                                                           |  |  |  |
| Financing                                            | : | Self BDT 85000/- (from existing business) 63%<br>Required Investment BDT 50000/- (as equity) 37%                                                                                                                                                                                                                                       |  |  |  |
| Present salary/drawings<br>from business (estimates) | : | BDT 5,000                                                                                                                                                                                                                                                                                                                              |  |  |  |
| Proposed Salary                                      | : | BDT 5,000                                                                                                                                                                                                                                                                                                                              |  |  |  |
| Size of shop                                         | : | 20 ft x 15 ft= 300 sqft                                                                                                                                                                                                                                                                                                                |  |  |  |
| Implementation                                       | : | <ul> <li>The business is planned to be scaled up by investment in existing goods like Rice (Rough)</li> <li>Average 50% gain on sales.</li> <li>The business is operating by entrepreneur. Existing no employee.</li> <li>The shop is own.</li> <li>Collects goods from Kakonhat.</li> <li>Agreed grace period is 3 months.</li> </ul> |  |  |  |

| Investment Breakdown |      |            |          |                            |      |        |         |  |
|----------------------|------|------------|----------|----------------------------|------|--------|---------|--|
|                      | Exis | ting       | Proposed |                            |      |        |         |  |
| Particulars          | Qty. | Unit Price | Amount   | Qty Unit Price Amount Prop |      |        |         |  |
|                      |      |            | (BDT)    |                            |      | (BDT)  | Total   |  |
| Rice mill            | 1    | 65000      | 65,000   | 0                          | 0    | 0      | 65,000  |  |
| Hawler               | 1    | 10000      | 10,000   | 0                          | 0    | 0      | 10,000  |  |
| Hawler               | 1    | 10000      | 10,000   | 0                          | 0    | 0      | 10,000  |  |
| Paddy                | 0    | 0          | 0        | 65                         | 750  | 48,750 | 48,750  |  |
| Others               | 0    | 0          | 0        | 1                          | 1250 | 1,250  | 1,250   |  |
| Total                | 3    | 0          | 85,000   | 66                         | 0    | 50,000 | 135,000 |  |