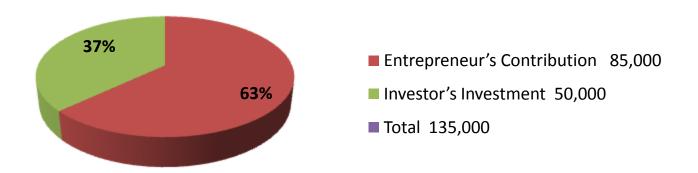

| Proposed Nobin Udyokta Business Info                 |   |                                                                                                                                                                                                                                                                                                                                        |  |  |  |
|------------------------------------------------------|---|----------------------------------------------------------------------------------------------------------------------------------------------------------------------------------------------------------------------------------------------------------------------------------------------------------------------------------------|--|--|--|
| Business Name                                        | : | KHADIZA RICE MILL                                                                                                                                                                                                                                                                                                                      |  |  |  |
| Location                                             | : | Makbanda, Lalitnagar, Godagari, Rajshahi                                                                                                                                                                                                                                                                                               |  |  |  |
| Total Investment in BDT                              | : | BDT 135000/-                                                                                                                                                                                                                                                                                                                           |  |  |  |
| Financing                                            | : | Self BDT 85000/- (from existing business) 63%<br>Required Investment BDT 50000/- (as equity) 37%                                                                                                                                                                                                                                       |  |  |  |
| Present salary/drawings<br>from business (estimates) | : | BDT 5,000                                                                                                                                                                                                                                                                                                                              |  |  |  |
| Proposed Salary                                      | : | BDT 5,000                                                                                                                                                                                                                                                                                                                              |  |  |  |
| Size of shop                                         | : | 20 ft x 15 ft= 300 sqft                                                                                                                                                                                                                                                                                                                |  |  |  |
| Implementation                                       | : | <ul> <li>The business is planned to be scaled up by investment in existing goods like Rice (Rough)</li> <li>Average 50% gain on sales.</li> <li>The business is operating by entrepreneur. Existing no employee.</li> <li>The shop is own.</li> <li>Collects goods from Kakonhat.</li> <li>Agreed grace period is 3 months.</li> </ul> |  |  |  |

| Investment Breakdown |      |            |          |                            |      |        |         |  |
|----------------------|------|------------|----------|----------------------------|------|--------|---------|--|
|                      | Exis | ting       | Proposed |                            |      |        |         |  |
| Particulars          | Qty. | Unit Price | Amount   | Qty Unit Price Amount Prop |      |        |         |  |
|                      |      |            | (BDT)    |                            |      | (BDT)  | Total   |  |
| Rice mill            | 1    | 65000      | 65,000   | 0                          | 0    | 0      | 65,000  |  |
| Hawler               | 1    | 10000      | 10,000   | 0                          | 0    | 0      | 10,000  |  |
| Hawler               | 1    | 10000      | 10,000   | 0                          | 0    | 0      | 10,000  |  |
| Paddy                | 0    | 0          | 0        | 65                         | 750  | 48,750 | 48,750  |  |
| Others               | 0    | 0          | 0        | 1                          | 1250 | 1,250  | 1,250   |  |
| Total                | 3    | 0          | 85,000   | 66                         | 0    | 50,000 | 135,000 |  |