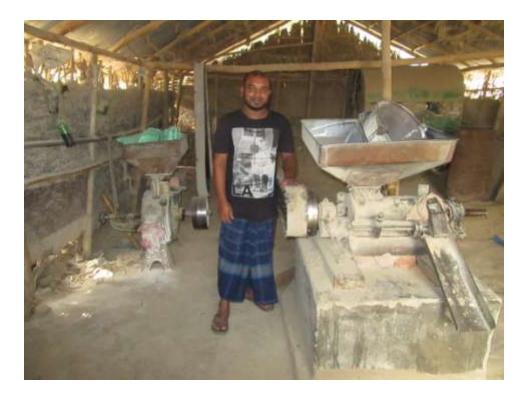

| Proposed Nobin Udyokta Business Info                 |   |                                                                                                                                                                                                                                                                                                                                        |  |  |  |
|------------------------------------------------------|---|----------------------------------------------------------------------------------------------------------------------------------------------------------------------------------------------------------------------------------------------------------------------------------------------------------------------------------------|--|--|--|
| Business Name                                        | : | KHADIZA RICE MILL                                                                                                                                                                                                                                                                                                                      |  |  |  |
| Location                                             | : | Makbanda, Lalitnagar, Godagari, Rajshahi                                                                                                                                                                                                                                                                                               |  |  |  |
| Total Investment in BDT                              | : | BDT 135000/-                                                                                                                                                                                                                                                                                                                           |  |  |  |
| Financing                                            | : | Self BDT 85000/- (from existing business) 63%<br>Required Investment BDT 50000/- (as equity) 37%                                                                                                                                                                                                                                       |  |  |  |
| Present salary/drawings<br>from business (estimates) | : | BDT 5,000                                                                                                                                                                                                                                                                                                                              |  |  |  |
| Proposed Salary                                      | : | BDT 5,000                                                                                                                                                                                                                                                                                                                              |  |  |  |
| Size of shop                                         | : | 20 ft x 15 ft= 300 sqft                                                                                                                                                                                                                                                                                                                |  |  |  |
| Implementation                                       | : | <ul> <li>The business is planned to be scaled up by investment in existing goods like Rice (Rough)</li> <li>Average 50% gain on sales.</li> <li>The business is operating by entrepreneur. Existing no employee.</li> <li>The shop is own.</li> <li>Collects goods from Kakonhat.</li> <li>Agreed grace period is 3 months.</li> </ul> |  |  |  |