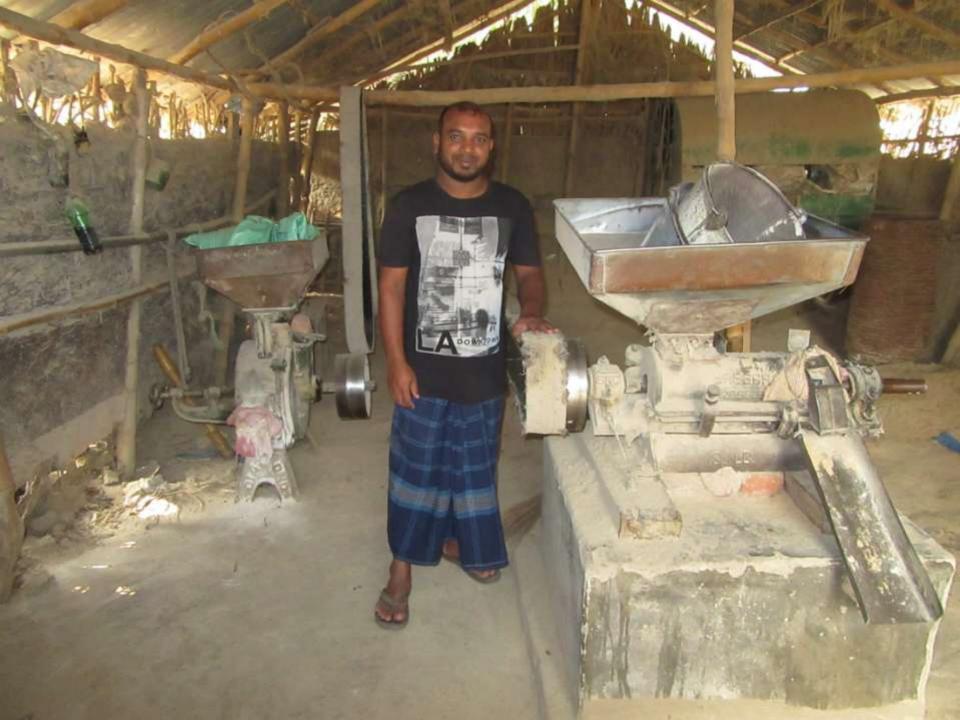

| Proposed Nobin Udyokta Business Info                 |   |                                                                                                                                                                                                                                                                                                                                        |  |  |  |
|------------------------------------------------------|---|----------------------------------------------------------------------------------------------------------------------------------------------------------------------------------------------------------------------------------------------------------------------------------------------------------------------------------------|--|--|--|
| Business Name                                        | : | KHADIZA RICE MILL                                                                                                                                                                                                                                                                                                                      |  |  |  |
| Location                                             | : | Makbanda, Lalitnagar, Godagari, Rajshahi                                                                                                                                                                                                                                                                                               |  |  |  |
| Total Investment in BDT                              | : | BDT 135000/-                                                                                                                                                                                                                                                                                                                           |  |  |  |
| Financing                                            | : | Self BDT 85000/- (from existing business) 63%<br>Required Investment BDT 50000/- (as equity) 37%                                                                                                                                                                                                                                       |  |  |  |
| Present salary/drawings<br>from business (estimates) | : | BDT 5,000                                                                                                                                                                                                                                                                                                                              |  |  |  |
| Proposed Salary                                      | : | BDT 5,000                                                                                                                                                                                                                                                                                                                              |  |  |  |
| Size of shop                                         | : | 20 ft x 15 ft= 300 sqft                                                                                                                                                                                                                                                                                                                |  |  |  |
| Implementation                                       | : | <ul> <li>The business is planned to be scaled up by investment in existing goods like Rice (Rough)</li> <li>Average 50% gain on sales.</li> <li>The business is operating by entrepreneur. Existing no employee.</li> <li>The shop is own.</li> <li>Collects goods from Kakonhat.</li> <li>Agreed grace period is 3 months.</li> </ul> |  |  |  |