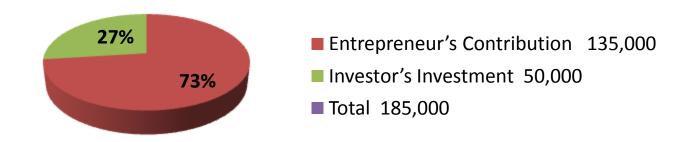

| Proposed Nobin Udyokta Business Info              |   |                                                                                                                                                                                                                                                                                                                                                                                |  |  |  |
|---------------------------------------------------|---|--------------------------------------------------------------------------------------------------------------------------------------------------------------------------------------------------------------------------------------------------------------------------------------------------------------------------------------------------------------------------------|--|--|--|
| Business Name                                     | : | MIM CLOTH STORE                                                                                                                                                                                                                                                                                                                                                                |  |  |  |
| Location                                          | : | Vatopara, Vatopara, Godagari, Rajshahi                                                                                                                                                                                                                                                                                                                                         |  |  |  |
| Total Investment in BDT                           | : | BDT 185000/-                                                                                                                                                                                                                                                                                                                                                                   |  |  |  |
| Financing                                         | : | Self BDT 135000/- (from existing business) 73% Required Investment BDT 50000/- (as equity) 27%                                                                                                                                                                                                                                                                                 |  |  |  |
| Present salary/drawings from business (estimates) | : | BDT 5,000                                                                                                                                                                                                                                                                                                                                                                      |  |  |  |
| Proposed Salary                                   | : | BDT 5,000                                                                                                                                                                                                                                                                                                                                                                      |  |  |  |
| Size of shop                                      | : | 12 ft x 08 ft= 96 sqft                                                                                                                                                                                                                                                                                                                                                         |  |  |  |
| Implementation                                    | : | <ul> <li>The business is planned to be scaled up by investment in existing goods like Sharee, Three piece, Lungi, Long cloth etc.</li> <li>Average 20% gain on sales.</li> <li>The business is operating by entrepreneur. Existing no employee.</li> <li>The shop is rented.</li> <li>Collects goods from Ataikula, Pabna</li> <li>Agreed grace period is 3 months.</li> </ul> |  |  |  |

| Investment Breakdown |      |            |          |     |                   |        |          |  |
|----------------------|------|------------|----------|-----|-------------------|--------|----------|--|
|                      | Exis | ting       | Proposed |     |                   |        |          |  |
| Particulars          | Qty. | Unit Price | Amount   | Qty | <b>Unit Price</b> | Amount | Proposed |  |
|                      |      |            | (BDT)    |     |                   | (BDT)  | Total    |  |
| Sharee               | 100  | 600        | 60,000   | 50  | 600               | 30,000 | 90,000   |  |
| Three piece          | 30   | 500        | 15,000   | 20  | 500               | 10,000 | 25,000   |  |
| Lungi                | 60   | 400        | 24,000   | 25  | 400               | 10,000 | 34,000   |  |
| Long cloth           | 300  | 50         | 15,000   | 0   | 0                 | 0      | 15,000   |  |
| Ready made<br>cloth  | 1    | 21000      | 21,000   | 0   | 0                 | 0      | 21,000   |  |
| Security             | 0    | 0          | 0        | 0   | 0                 | 0      | 0        |  |
| Total                | 491  | 0          | 135,000  | 95  | 0                 | 50,000 | 185,000  |  |