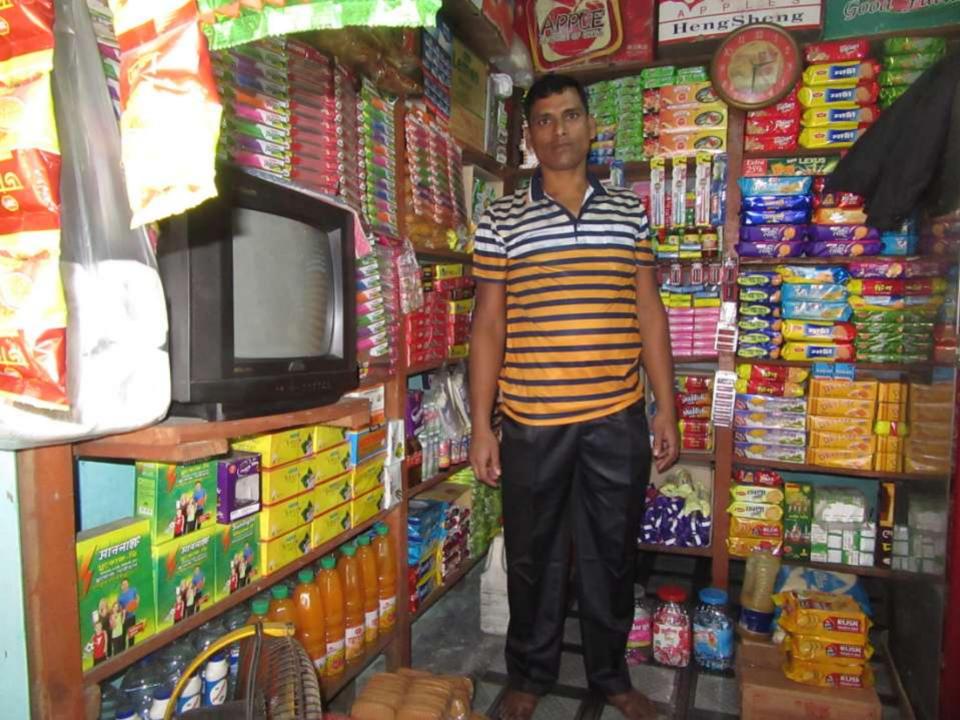

# Pictures

| Proposed Nobin Udyokta Business Info              |                                                 |                                                                                                                                                                                                                                                                                                                                                                        |  |  |  |
|---------------------------------------------------|-------------------------------------------------|------------------------------------------------------------------------------------------------------------------------------------------------------------------------------------------------------------------------------------------------------------------------------------------------------------------------------------------------------------------------|--|--|--|
| Business Name                                     | :                                               | TARIQUL STORE                                                                                                                                                                                                                                                                                                                                                          |  |  |  |
| Location                                          | :                                               | Bidirpur Baazar, Godagari, Rajshahi                                                                                                                                                                                                                                                                                                                                    |  |  |  |
| Total Investment in BDT                           | :                                               | BDT 100000/-                                                                                                                                                                                                                                                                                                                                                           |  |  |  |
| Financing                                         | :                                               | Self BDT 50000/- (from existing business) 50%                                                                                                                                                                                                                                                                                                                          |  |  |  |
|                                                   | Required Investment BDT 50000/- (as equity) 50% |                                                                                                                                                                                                                                                                                                                                                                        |  |  |  |
| Present salary/drawings from business (estimates) | :                                               | BDT 5,000                                                                                                                                                                                                                                                                                                                                                              |  |  |  |
| Proposed Salary                                   | :                                               | BDT 5,000                                                                                                                                                                                                                                                                                                                                                              |  |  |  |
| Size of shop                                      | :                                               | 10 ft x 10 ft= 100 sqft                                                                                                                                                                                                                                                                                                                                                |  |  |  |
| Implementation                                    | :                                               | <ul> <li>The business is planned to be scaled up by investment in existing goods like Biscuit, Cosmetics, Soft drinks, etc.</li> <li>Average 20% gain on sales.</li> <li>The business is operating by entrepreneur. Existing no employee.</li> <li>The shop is own.</li> <li>Collects goods from Rajshahi, Chapai</li> <li>Agreed grace period is 3 months.</li> </ul> |  |  |  |