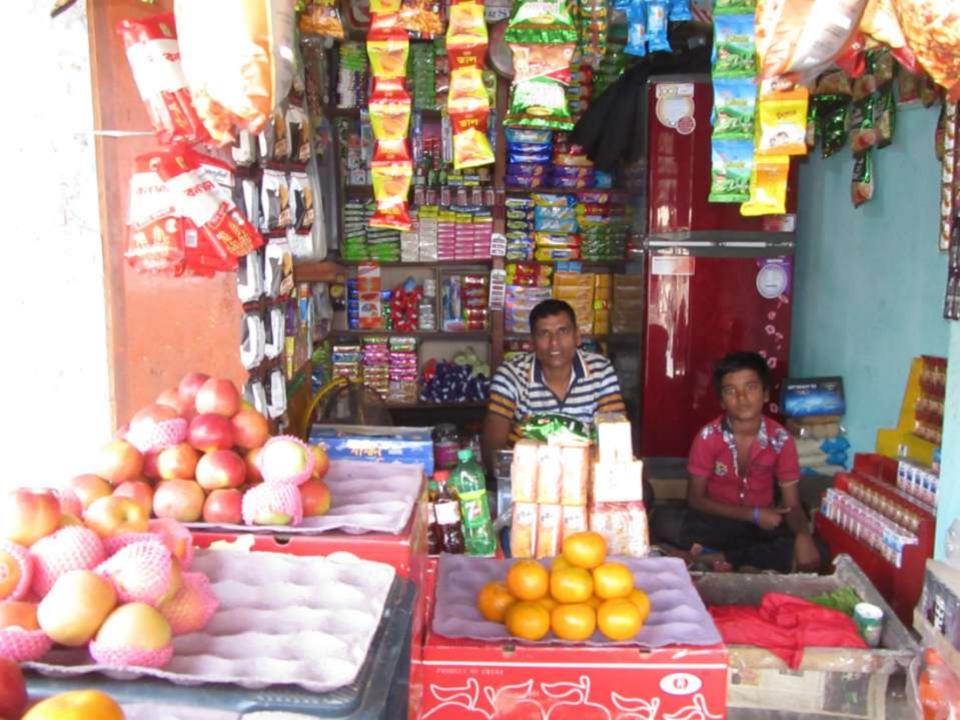

| Proposed Nobin Udyokta Business Info              |                                                 |                                                                                                                                                                                                                                                                                                                                                                        |  |  |  |
|---------------------------------------------------|-------------------------------------------------|------------------------------------------------------------------------------------------------------------------------------------------------------------------------------------------------------------------------------------------------------------------------------------------------------------------------------------------------------------------------|--|--|--|
| Business Name                                     | :                                               | TARIQUL STORE                                                                                                                                                                                                                                                                                                                                                          |  |  |  |
| Location                                          | :                                               | Bidirpur Baazar, Godagari, Rajshahi                                                                                                                                                                                                                                                                                                                                    |  |  |  |
| Total Investment in BDT                           | :                                               | BDT 100000/-                                                                                                                                                                                                                                                                                                                                                           |  |  |  |
| Financing                                         | :                                               | Self BDT 50000/- (from existing business) 50%                                                                                                                                                                                                                                                                                                                          |  |  |  |
|                                                   | Required Investment BDT 50000/- (as equity) 50% |                                                                                                                                                                                                                                                                                                                                                                        |  |  |  |
| Present salary/drawings from business (estimates) | :                                               | BDT 5,000                                                                                                                                                                                                                                                                                                                                                              |  |  |  |
| Proposed Salary                                   | :                                               | BDT 5,000                                                                                                                                                                                                                                                                                                                                                              |  |  |  |
| Size of shop                                      | :                                               | 10 ft x 10 ft= 100 sqft                                                                                                                                                                                                                                                                                                                                                |  |  |  |
| Implementation                                    | :                                               | <ul> <li>The business is planned to be scaled up by investment in existing goods like Biscuit, Cosmetics, Soft drinks, etc.</li> <li>Average 20% gain on sales.</li> <li>The business is operating by entrepreneur. Existing no employee.</li> <li>The shop is own.</li> <li>Collects goods from Rajshahi, Chapai</li> <li>Agreed grace period is 3 months.</li> </ul> |  |  |  |