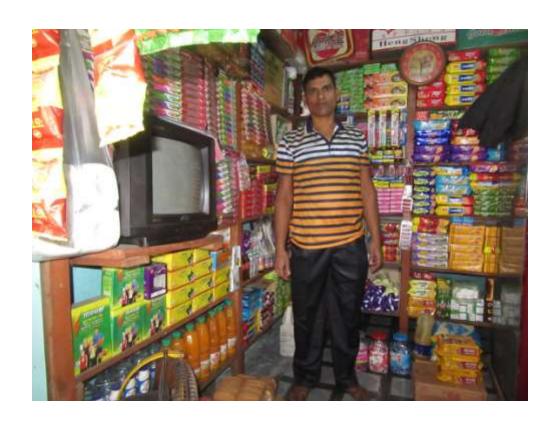

# Pictures

| Proposed Nobin Udyokta Business Info              |                                                 |                                                                                                                                                                                                                                                                                                                                                                        |  |  |  |
|---------------------------------------------------|-------------------------------------------------|------------------------------------------------------------------------------------------------------------------------------------------------------------------------------------------------------------------------------------------------------------------------------------------------------------------------------------------------------------------------|--|--|--|
| Business Name                                     | :                                               | TARIQUL STORE                                                                                                                                                                                                                                                                                                                                                          |  |  |  |
| Location                                          | :                                               | Bidirpur Baazar, Godagari, Rajshahi                                                                                                                                                                                                                                                                                                                                    |  |  |  |
| Total Investment in BDT                           | :                                               | BDT 100000/-                                                                                                                                                                                                                                                                                                                                                           |  |  |  |
| Financing                                         | :                                               | Self BDT 50000/- (from existing business) 50%                                                                                                                                                                                                                                                                                                                          |  |  |  |
|                                                   | Required Investment BDT 50000/- (as equity) 50% |                                                                                                                                                                                                                                                                                                                                                                        |  |  |  |
| Present salary/drawings from business (estimates) | :                                               | BDT 5,000                                                                                                                                                                                                                                                                                                                                                              |  |  |  |
| Proposed Salary                                   | :                                               | BDT 5,000                                                                                                                                                                                                                                                                                                                                                              |  |  |  |
| Size of shop                                      | :                                               | 10 ft x 10 ft= 100 sqft                                                                                                                                                                                                                                                                                                                                                |  |  |  |
| Implementation                                    | :                                               | <ul> <li>The business is planned to be scaled up by investment in existing goods like Biscuit, Cosmetics, Soft drinks, etc.</li> <li>Average 20% gain on sales.</li> <li>The business is operating by entrepreneur. Existing no employee.</li> <li>The shop is own.</li> <li>Collects goods from Rajshahi, Chapai</li> <li>Agreed grace period is 3 months.</li> </ul> |  |  |  |