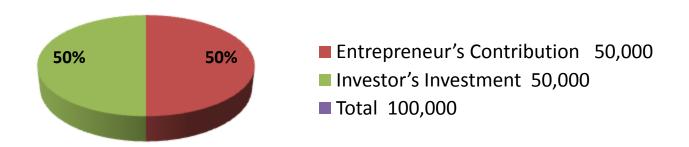

| Proposed Nobin Udyokta Business Info              |                                                 |                                                                                                                                                                                                                                                                                                                                                                        |  |  |  |
|---------------------------------------------------|-------------------------------------------------|------------------------------------------------------------------------------------------------------------------------------------------------------------------------------------------------------------------------------------------------------------------------------------------------------------------------------------------------------------------------|--|--|--|
| Business Name                                     | :                                               | TARIQUL STORE                                                                                                                                                                                                                                                                                                                                                          |  |  |  |
| Location                                          | :                                               | Bidirpur Baazar, Godagari, Rajshahi                                                                                                                                                                                                                                                                                                                                    |  |  |  |
| Total Investment in BDT                           | :                                               | BDT 100000/-                                                                                                                                                                                                                                                                                                                                                           |  |  |  |
| Financing                                         | :                                               | Self BDT 50000/- (from existing business) 50%                                                                                                                                                                                                                                                                                                                          |  |  |  |
|                                                   | Required Investment BDT 50000/- (as equity) 50% |                                                                                                                                                                                                                                                                                                                                                                        |  |  |  |
| Present salary/drawings from business (estimates) | :                                               | BDT 5,000                                                                                                                                                                                                                                                                                                                                                              |  |  |  |
| Proposed Salary                                   | :                                               | BDT 5,000                                                                                                                                                                                                                                                                                                                                                              |  |  |  |
| Size of shop                                      | :                                               | 10 ft x 10 ft= 100 sqft                                                                                                                                                                                                                                                                                                                                                |  |  |  |
| Implementation                                    | :                                               | <ul> <li>The business is planned to be scaled up by investment in existing goods like Biscuit, Cosmetics, Soft drinks, etc.</li> <li>Average 20% gain on sales.</li> <li>The business is operating by entrepreneur. Existing no employee.</li> <li>The shop is own.</li> <li>Collects goods from Rajshahi, Chapai</li> <li>Agreed grace period is 3 months.</li> </ul> |  |  |  |

| Investment | <b>Break</b> | kdown   |
|------------|--------------|---------|
|            | DICAL        | KUUVVII |

|             | Exis | ting       | Proposed |     |                   |        |          |
|-------------|------|------------|----------|-----|-------------------|--------|----------|
| Particulars | Qty. | Unit Price | Amount   | Qty | <b>Unit Price</b> | Amount | Proposed |
|             |      |            | (BDT)    |     |                   | (BDT)  | Total    |
| Biscuit     | 1    | 8000       | 8,000    | 1   | 10,000            | 10,000 | 18,000   |
| Cosmetics   | 1    | 10000      | 10,000   | 1   | 10000             | 10,000 | 20,000   |
| Pen         | 1    | 20000      | 20,000   | 0   | 0                 | 0      | 20,000   |
| Chocolate,  | 1    | 7000       | 7,000    | 1   | 5000              | 5,000  | 12,000   |
| Chanachur,  |      |            |          |     |                   |        |          |
| Chips       |      |            |          |     |                   |        |          |
| Soft drinks | 1    | 5000       | 5,000    | 1   | 5000              | 5,000  | 10,000   |
| Fruits      | 0    | 0          | 0        | 1   | 20000             | 20,000 | 20,000   |
| Total       | 5    | 0          | 50,000   | 5   | 0                 | 50,000 | 100,000  |