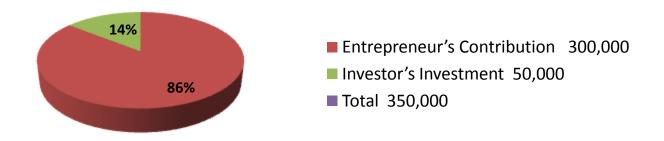

| Proposed Nobin Udyokta Business Info              |   |                                                                                                                                                                                                                                                                                                                                          |  |  |  |
|---------------------------------------------------|---|------------------------------------------------------------------------------------------------------------------------------------------------------------------------------------------------------------------------------------------------------------------------------------------------------------------------------------------|--|--|--|
| Business Name                                     | : | BITHI DECORATOR                                                                                                                                                                                                                                                                                                                          |  |  |  |
| Location                                          | : | Narayanpur , Baazar                                                                                                                                                                                                                                                                                                                      |  |  |  |
| Total Investment in BDT                           | : | BDT 350000/-                                                                                                                                                                                                                                                                                                                             |  |  |  |
| Financing                                         | : | Self BDT 300000/- (from existing business) 86% Required Investment BDT 50000/- (as equity) 14%                                                                                                                                                                                                                                           |  |  |  |
| Present salary/drawings from business (estimates) | : | BDT 5,000                                                                                                                                                                                                                                                                                                                                |  |  |  |
| Proposed Salary                                   | : | BDT 5,000                                                                                                                                                                                                                                                                                                                                |  |  |  |
| Size of shop                                      | : | 20 ft x 08 ft= 160 sqft                                                                                                                                                                                                                                                                                                                  |  |  |  |
| Implementation                                    | : | <ul> <li>The business is planned to be scaled up by investment in existing goods like Decoration sevice etc</li> <li>Average 100% gain on sales.</li> <li>The business is operating by entrepreneur. Existing no employee.</li> <li>The shop is rented</li> <li>Collects goods from</li> <li>Agreed grace period is 3 months.</li> </ul> |  |  |  |