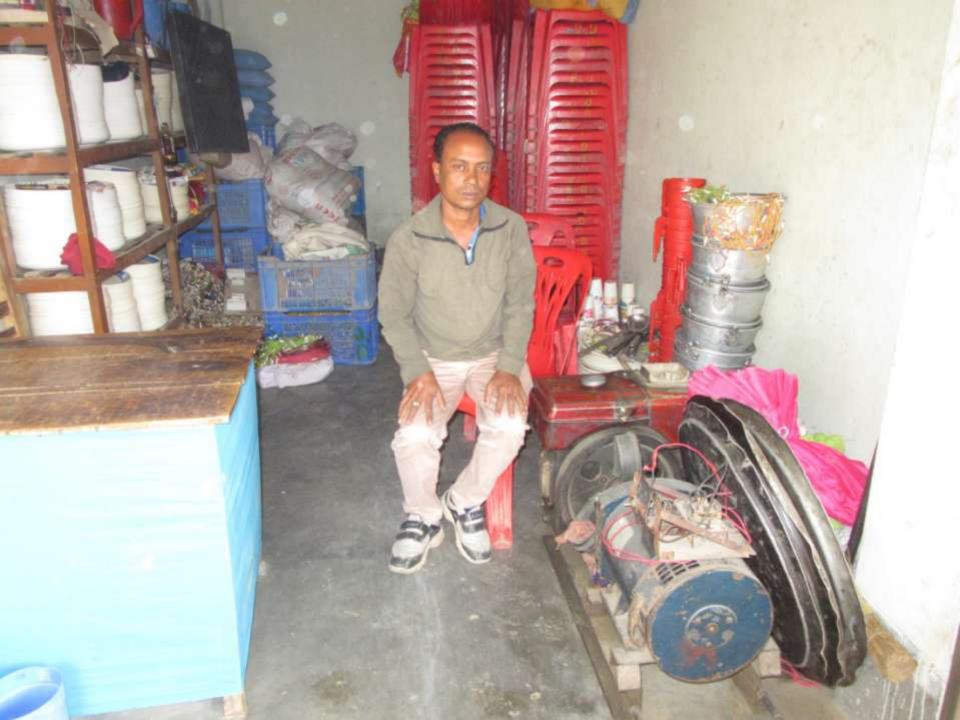

| Proposed Nobin Udyokta Business Info              |   |                                                                                                                                                                                                                                                                                                                                          |  |  |  |
|---------------------------------------------------|---|------------------------------------------------------------------------------------------------------------------------------------------------------------------------------------------------------------------------------------------------------------------------------------------------------------------------------------------|--|--|--|
| Business Name                                     | : | BITHI DECORATOR                                                                                                                                                                                                                                                                                                                          |  |  |  |
| Location                                          | : | Narayanpur , Baazar                                                                                                                                                                                                                                                                                                                      |  |  |  |
| Total Investment in BDT                           | : | BDT 350000/-                                                                                                                                                                                                                                                                                                                             |  |  |  |
| Financing                                         | : | Self BDT 300000/- (from existing business) 86% Required Investment BDT 50000/- (as equity) 14%                                                                                                                                                                                                                                           |  |  |  |
| Present salary/drawings from business (estimates) | : | BDT 5,000                                                                                                                                                                                                                                                                                                                                |  |  |  |
| Proposed Salary                                   | : | BDT 5,000                                                                                                                                                                                                                                                                                                                                |  |  |  |
| Size of shop                                      | : | 20 ft x 08 ft= 160 sqft                                                                                                                                                                                                                                                                                                                  |  |  |  |
| Implementation                                    | : | <ul> <li>The business is planned to be scaled up by investment in existing goods like Decoration sevice etc</li> <li>Average 100% gain on sales.</li> <li>The business is operating by entrepreneur. Existing no employee.</li> <li>The shop is rented</li> <li>Collects goods from</li> <li>Agreed grace period is 3 months.</li> </ul> |  |  |  |

# Pictures