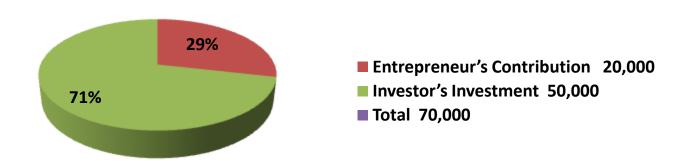

| Proposed Nobin Udyokta Business Info              |   |                                                                                                                                                                                                                                                                |  |  |  |  |  |
|---------------------------------------------------|---|----------------------------------------------------------------------------------------------------------------------------------------------------------------------------------------------------------------------------------------------------------------|--|--|--|--|--|
| Business Name                                     | : | SABINA DAIRY FARM                                                                                                                                                                                                                                              |  |  |  |  |  |
| Location                                          | : | Pakuria                                                                                                                                                                                                                                                        |  |  |  |  |  |
| Total Investment in BDT                           | : | BDT 121000/-                                                                                                                                                                                                                                                   |  |  |  |  |  |
| Financing                                         | : | Self BDT 200000/- (from existing business) 71% Required Investment BDT 50000/- (as equity) 29%                                                                                                                                                                 |  |  |  |  |  |
| Present salary/drawings from business (estimates) | : | BDT 5,000                                                                                                                                                                                                                                                      |  |  |  |  |  |
| Proposed Salary                                   | : | BDT 5,000                                                                                                                                                                                                                                                      |  |  |  |  |  |
| Size of shop                                      | : | ft x ft= sqft                                                                                                                                                                                                                                                  |  |  |  |  |  |
| Implementation                                    | : | <ul> <li>The business is planned to be scaled up by investment in existing goods like Milk.</li> <li>The business is operating by entrepreneur. Existing no employee.</li> <li>Collects goods from Bagha.</li> <li>Agreed grace period is 3 months.</li> </ul> |  |  |  |  |  |

| Investment | roa  | 1  | OWD  |
|------------|------|----|------|
| mvestment  | real | KU | OWII |

|             | Exis | sting             | Proposed |     |                   |        |          |
|-------------|------|-------------------|----------|-----|-------------------|--------|----------|
| Particulars | Qty. | <b>Unit Price</b> | Amount   | Qty | <b>Unit Price</b> | Amount | Proposed |
|             |      |                   | (BDT)    |     |                   | (BDT)  | Total    |
| Cow         | 1    | 200000            | 200,000  | 0   | 0                 | 0      | 200,000  |
| Cow feed    | 0    | 0                 | 0        | 1   | 30000             | 30,000 | 30,000   |
| Medicine    | 0    | 0                 | 0        | 1   | 20000             | 20,000 | 20,000   |
| Total       | 1    | 0                 | 200,000  | 2   | 0                 | 50,000 | 250,000  |