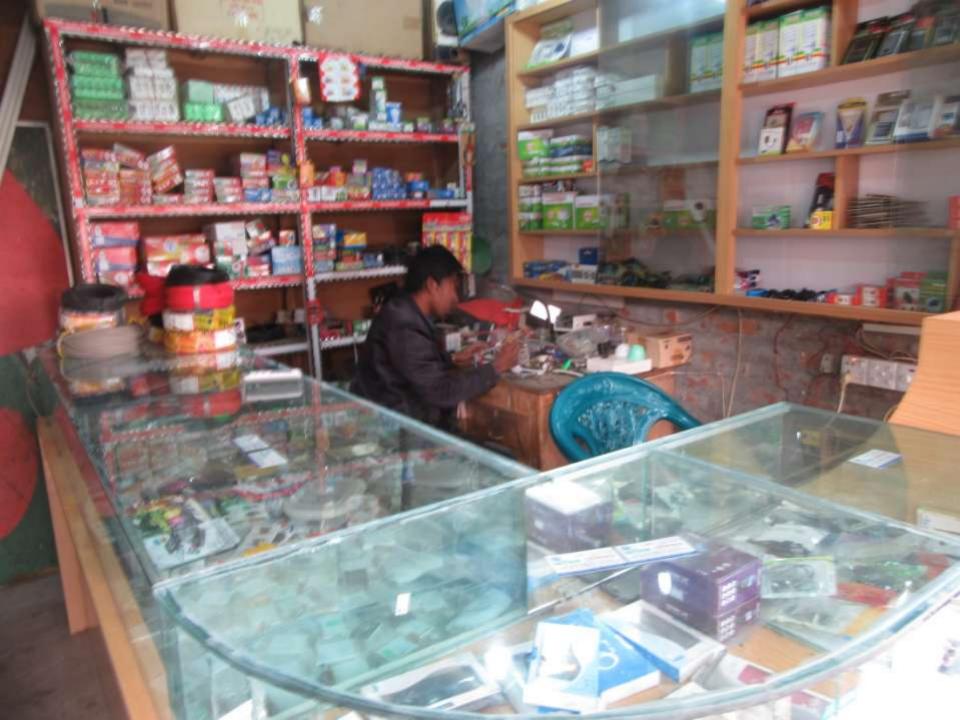

| Proposed Nobin Udyokta Business Info                 |   |                                                                                                                                                                                                                                                                                                                                                                                |  |  |  |
|------------------------------------------------------|---|--------------------------------------------------------------------------------------------------------------------------------------------------------------------------------------------------------------------------------------------------------------------------------------------------------------------------------------------------------------------------------|--|--|--|
| Business Name                                        | : | ATIK TELECOM                                                                                                                                                                                                                                                                                                                                                                   |  |  |  |
| Location                                             | : | Pongbai jora, Main road, Nagorpur, Tangail                                                                                                                                                                                                                                                                                                                                     |  |  |  |
| Total Investment in BDT                              | : | BDT 135,000/-                                                                                                                                                                                                                                                                                                                                                                  |  |  |  |
| Financing                                            | : | Self BDT 65,000/- (from existing business) 48%                                                                                                                                                                                                                                                                                                                                 |  |  |  |
|                                                      |   | Required Investment BDT 70,000/- (as equity) 52%                                                                                                                                                                                                                                                                                                                               |  |  |  |
| Present salary/drawings<br>from business (estimates) | : | BDT 5,000                                                                                                                                                                                                                                                                                                                                                                      |  |  |  |
| Proposed Salary                                      | : | BDT 5,000                                                                                                                                                                                                                                                                                                                                                                      |  |  |  |
| Size of shop                                         | : | 10 ft x 10 ft= 100 square ft                                                                                                                                                                                                                                                                                                                                                   |  |  |  |
| Implementation                                       | : | <ul> <li>The business is planned to be scaled up by investment in existing goods like; Mobile item etc.</li> <li>Income from servicing.</li> <li>Average 15% gain on sales.</li> <li>The business is operating by entrepreneur. Existing no employee.</li> <li>The shop is rented.</li> <li>Collects goods from Ngaorpur.</li> <li>Agreed grace period is 3 months.</li> </ul> |  |  |  |