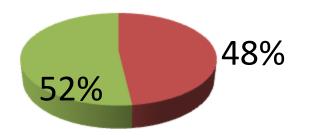

| Proposed Nobin Udyokta Business Info                 |   |                                                                                                                                                                                                                                                                                                                                                                                |  |  |  |
|------------------------------------------------------|---|--------------------------------------------------------------------------------------------------------------------------------------------------------------------------------------------------------------------------------------------------------------------------------------------------------------------------------------------------------------------------------|--|--|--|
| Business Name                                        | : | ATIK TELECOM                                                                                                                                                                                                                                                                                                                                                                   |  |  |  |
| Location                                             | : | Pongbai jora, Main road, Nagorpur, Tangail                                                                                                                                                                                                                                                                                                                                     |  |  |  |
| Total Investment in BDT                              | : | BDT 135,000/-                                                                                                                                                                                                                                                                                                                                                                  |  |  |  |
| Financing                                            | : | Self BDT 65,000/- (from existing business) 48%                                                                                                                                                                                                                                                                                                                                 |  |  |  |
|                                                      |   | Required Investment BDT 70,000/- (as equity) 52%                                                                                                                                                                                                                                                                                                                               |  |  |  |
| Present salary/drawings<br>from business (estimates) | : | BDT 5,000                                                                                                                                                                                                                                                                                                                                                                      |  |  |  |
| Proposed Salary                                      | : | BDT 5,000                                                                                                                                                                                                                                                                                                                                                                      |  |  |  |
| Size of shop                                         | : | 10 ft x 10 ft= 100 square ft                                                                                                                                                                                                                                                                                                                                                   |  |  |  |
| Implementation                                       | : | <ul> <li>The business is planned to be scaled up by investment in existing goods like; Mobile item etc.</li> <li>Income from servicing.</li> <li>Average 15% gain on sales.</li> <li>The business is operating by entrepreneur. Existing no employee.</li> <li>The shop is rented.</li> <li>Collects goods from Ngaorpur.</li> <li>Agreed grace period is 3 months.</li> </ul> |  |  |  |