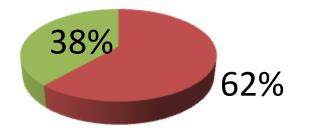

| Proposed Nobin Udyokta Business Info              |   |                                                                                                                                                                                                                                                                                                                                                                                |  |  |  |
|---------------------------------------------------|---|--------------------------------------------------------------------------------------------------------------------------------------------------------------------------------------------------------------------------------------------------------------------------------------------------------------------------------------------------------------------------------|--|--|--|
| Business Name                                     | : | ASAN TELECOM & COMPUTER                                                                                                                                                                                                                                                                                                                                                        |  |  |  |
| Location                                          | : | Te baria bazaar, Nagorpur, Tangail                                                                                                                                                                                                                                                                                                                                             |  |  |  |
| Total Investment in BDT                           | : | BDT 130,000/-                                                                                                                                                                                                                                                                                                                                                                  |  |  |  |
| Financing                                         | : | Self BDT 80,000/- (from existing business) 62%<br>Required Investment BDT 50,000/- (as equity) 38%                                                                                                                                                                                                                                                                             |  |  |  |
| Present salary/drawings from business (estimates) | : | BDT 5,000                                                                                                                                                                                                                                                                                                                                                                      |  |  |  |
| Proposed Salary                                   | : | BDT 5,000                                                                                                                                                                                                                                                                                                                                                                      |  |  |  |
| Size of shop                                      | : | 8 ft x 6 ft= 48 square ft                                                                                                                                                                                                                                                                                                                                                      |  |  |  |
| Implementation                                    | : | <ul> <li>The business is planned to be scaled up by investment in existing goods like; Mobile item etc.</li> <li>Income from servicing.</li> <li>Average 15% gain on sales.</li> <li>The business is operating by entrepreneur. Existing no employee.</li> <li>The shop is rented.</li> <li>Collects goods from Ngaorpur.</li> <li>Agreed grace period is 3 months.</li> </ul> |  |  |  |