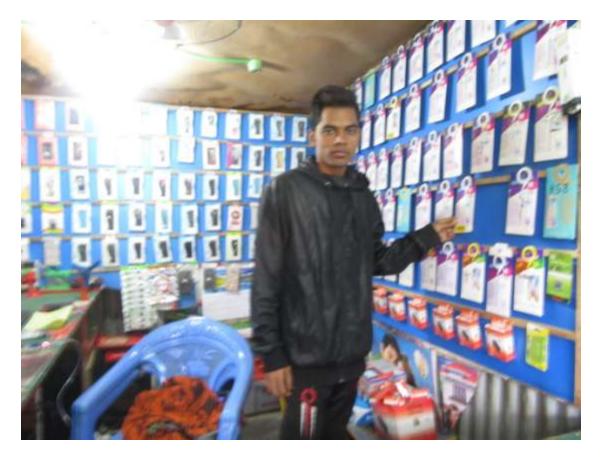

### Proposed NU Business Name: HASAN TELECOM & COMPUTER



Project identification and prepared by: Md Habil Uddin, Nagoprur Unit, Tangail

Project verified by: Mizanur Rahman Patwary



| Brief Bio of The Proposed Nobin Udyokta                                                                                                         |         |                                                                                                                                                                                                  |  |  |
|-------------------------------------------------------------------------------------------------------------------------------------------------|---------|-----------------------------------------------------------------------------------------------------------------------------------------------------------