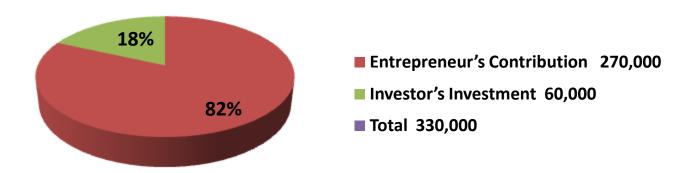

| Investment Breakdown               |      |        |          |     |            |        |          |  |
|------------------------------------|------|--------|----------|-----|------------|--------|----------|--|
|                                    | Exis | ting   | Proposed |     |            |        |          |  |
| Particulars Qty. Unit Price Amount |      |        |          | Qty | Unit Price | Amount | Proposed |  |
|                                    |      |        | (BDT)    | ]   |            | (BDT)  | Total    |  |
| Scarf                              | 100  | 100    | 0        | 40  | 200        | 8,000  | 8,000    |  |
| Genji                              | 150  | 150    | 22,500   | 100 | 100        | 10,000 | 32,500   |  |
| Baby dress                         | 100  | 100    | 10,000   | 100 | 150        | 15,000 | 25,000   |  |
| Shirt                              | 50   | 300    | 15,000   | 50  | 500        | 25,000 | 40,000   |  |
| Pant                               | 70   | 500    | 35,000   | 20  | 100        | 2,000  | 37,000   |  |
| Others                             | 1    | 18000  | 18,000   | 0   | 0          | 0      | 18,000   |  |
| Porlour items                      | 1    | 49500  | 49,500   | 0   | 0          | 0      | 49,500   |  |
| Security                           | 1    | 120000 | 120,000  | 0   | 0          | 0      | 120,000  |  |
| Total                              | 473  | 0      | 270,000  | 310 | 0          | 60,000 | 330,000  |  |