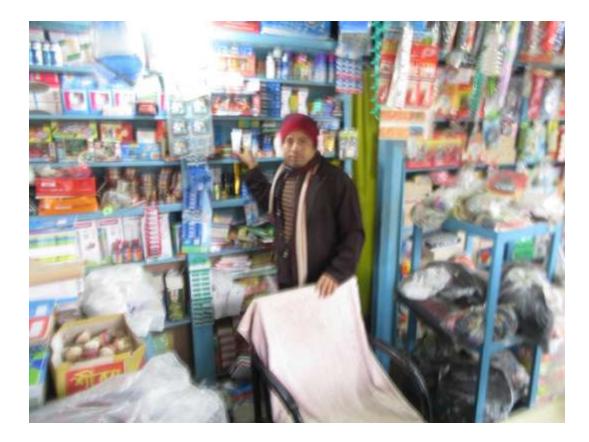

#### Proposed NU Business Name: RAJ STORE



Project identification and prepared by: Md Najim Uddin Mia Nagorpur Unit, Tangail

Project verified by: Md Mizanur Rahman Patowary



Grameen Shakti Samajik Byabosha Ltd.

| Brief Bio of The Proposed Nobin Udyokta                                                                                                                        |     |                                                                                                                                                                                                        |  |  |  |  |  |
|----------------------------------------------------------------------------------------------------------------------------------------------------------------|-----|-------------------------------------------------------------------------