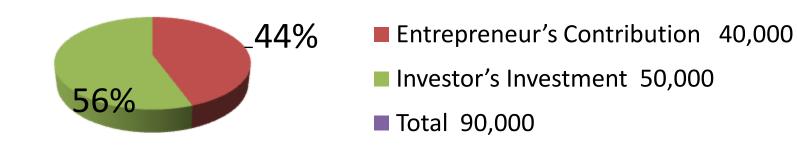

| Proposed Nobin Udyokta Business Info              |   |                                                                                                                                                                                                                                                                                                                                                                |  |  |  |
|---------------------------------------------------|---|----------------------------------------------------------------------------------------------------------------------------------------------------------------------------------------------------------------------------------------------------------------------------------------------------------------------------------------------------------------|--|--|--|
| Business Name                                     | : | BABA MAYER DUA POSHU CHIKITSALOY                                                                                                                                                                                                                                                                                                                               |  |  |  |
| Location                                          | : | Chondipur Bazaar, Bagha, Rajshahi.                                                                                                                                                                                                                                                                                                                             |  |  |  |
| Total Investment in BDT                           | : | BDT 90,000/-                                                                                                                                                                                                                                                                                                                                                   |  |  |  |
| Financing                                         | : | Self BDT 40,000/- (from existing business) 44% Required Investment BDT 50,000/- (as equity) 56%                                                                                                                                                                                                                                                                |  |  |  |
| Present salary/drawings from business (estimates) | : | BDT 5,000                                                                                                                                                                                                                                                                                                                                                      |  |  |  |
| Proposed Salary                                   | : | BDT 5,000                                                                                                                                                                                                                                                                                                                                                      |  |  |  |
| Size of shop                                      | : | 10 ft x 8 ft= 80 square ft                                                                                                                                                                                                                                                                                                                                     |  |  |  |
| Implementation                                    | : | <ul> <li>The business is planned to be scaled up by investment in existing goods like; Animal medicine item etc.</li> <li>Average 12% gain on sales.</li> <li>The business is operating by entrepreneur. Existing no employee.</li> <li>The shop is rented.</li> <li>Collects goods from various company.</li> <li>Agreed grace period is 3 months.</li> </ul> |  |  |  |