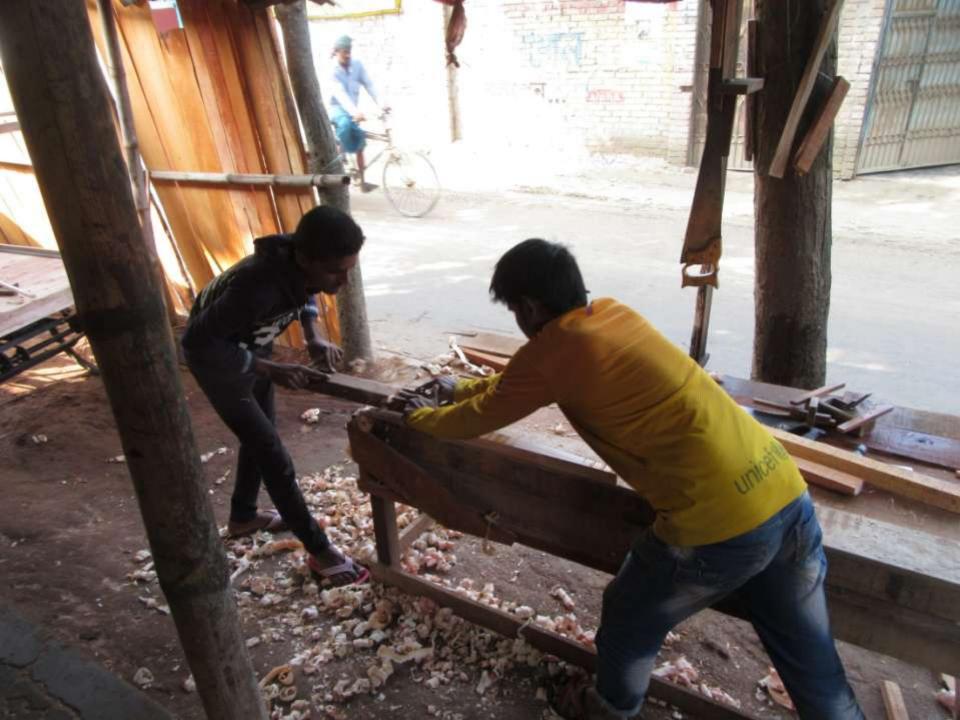

| Proposed Nobin Udyokta Business Info                 |   |                                                                                                                                                                                                                                                                                                                                                                                    |  |  |
|------------------------------------------------------|---|------------------------------------------------------------------------------------------------------------------------------------------------------------------------------------------------------------------------------------------------------------------------------------------------------------------------------------------------------------------------------------|--|--|
| Business Name                                        | : | POPI FURNITURE                                                                                                                                                                                                                                                                                                                                                                     |  |  |
| Location                                             | : | Medical road, Bagha, Rajshahi.                                                                                                                                                                                                                                                                                                                                                     |  |  |
| Total Investment in BDT                              | : | BDT 210,000/-                                                                                                                                                                                                                                                                                                                                                                      |  |  |
| Financing                                            | : | Self BDT 160,000/- (from existing business) 76%<br>Required Investment BDT 50,000/- (as equity) 24%                                                                                                                                                                                                                                                                                |  |  |
| Present salary/drawings<br>from business (estimates) | : | BDT 5,000                                                                                                                                                                                                                                                                                                                                                                          |  |  |
| Proposed Salary                                      | : | BDT 5,000                                                                                                                                                                                                                                                                                                                                                                          |  |  |
| Size of shop                                         | : | 10 ft x 15 ft= 150 square ft                                                                                                                                                                                                                                                                                                                                                       |  |  |
| Implementation                                       | : | <ul> <li>The business is planned to be scaled up by investment in existing goods like; wooden furniture etc.</li> <li>Average 35% gain on sales.</li> <li>The business is operating by entrepreneur. Existing 4 employee.</li> <li>One will be appointed.</li> <li>The shop is rented.</li> <li>Collects goods from Rajshahi.</li> <li>Agreed grace period is 3 months.</li> </ul> |  |  |

Pictures

of the second second others with a 155528 with m a where the course States, Street, South 100 STREET, BALL SCR. MINISTER (WAR ONLY) CONTO THE 12-33-3338 PERSONAL Real Property lies: . 4030 4034 Beccaster - Su 4110 This and the Re tion from an antion only, int, on a countriest suggest 1(20, 8) termine and the also also also be the same also and the same series and the same share STATE OF STREET, STREE the second WILLIE WORKS সহজ চলের শাশ্য বহ CALL FARME CALCHER A | DESIGNATION OF Bat we : Gut let's cure - we called CALL BASIN CRICPH TOTAL OF A DESCRIPTION OF A DESCRIPTIONO CATHLE MEN MEDA and when a a could survey I am a : men aferinges these CHINE PER AND COMMIN AL OL ADARD PER a rational fame (editor) - affecti with, with, mineral -They and to the the not attend and ALL MARKE a - minites france (will) শানিত পাড়া, বামা, বাহপাই THOT ( SPAN - TRODUCE) AD REPORT OF ALL ALL or - DEPARTMENT OF 3370-18421A and the and the গণপ্রথাক্তরা বাংলাদেশ 33 1 WORA Savery OWNERS Design and to Wall Storagood withing 4.02 F.J. 12 43D 35 On other successive lies বাঘা পৌরসভা কার্যালয় WEATHER WE Sid with game way more in the Services a street, count a start B, anances aligne on the wat Egel ALC: NO জন্ম সনদ Land we specifier as se Conta . 2,200 place, and a log house below, good Could surger alfactor 2 21 The sum number of a disk disk information (un forme all stice they) Baltering 20 - Think - 15 - Wight A. S. O. S. Street Street, Str www. Room and it is Bras aller - 20 and a m 00 +0 0F Bringet Caugage NEDE Ende HES WAR CREW TO SUL - Cherte Cut [Heren 503 m ment HAS PERCENT OF THE PE state delta a 2 2 5 9 6 9 2 2 8 8 6 0 8 5 6 6 6 WITE TROUGH TEXTENS PERS-50-20 02:00 - 02:00 - 200 - 200 BINA LINE DI 1999 or me : pa char nais sur בבהרטות כאק ההים להינקטישה שהי נושויים THE AT STATISTICS AND & DE MAN DEBO-A Second. aror Cont 37060/121 Tan's deep (270hd and 215 an 400 PERSONAL PROPERTY. Tarist's with stars and a starting NUMBER OF STREET, ST.