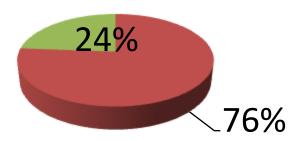

| Proposed Nobin Udyokta Business Info                 |   |                                                                                                                                                                                                                                                                                                                                                                                    |  |  |
|------------------------------------------------------|---|------------------------------------------------------------------------------------------------------------------------------------------------------------------------------------------------------------------------------------------------------------------------------------------------------------------------------------------------------------------------------------|--|--|
| Business Name                                        | : | POPI FURNITURE                                                                                                                                                                                                                                                                                                                                                                     |  |  |
| Location                                             | : | Medical road, Bagha, Rajshahi.                                                                                                                                                                                                                                                                                                                                                     |  |  |
| Total Investment in BDT                              | : | BDT 210,000/-                                                                                                                                                                                                                                                                                                                                                                      |  |  |
| Financing                                            | : | Self BDT 160,000/- (from existing business) 76%<br>Required Investment BDT 50,000/- (as equity) 24%                                                                                                                                                                                                                                                                                |  |  |
| Present salary/drawings<br>from business (estimates) | : | BDT 5,000                                                                                                                                                                                                                                                                                                                                                                          |  |  |
| Proposed Salary                                      | : | BDT 5,000                                                                                                                                                                                                                                                                                                                                                                          |  |  |
| Size of shop                                         | : | 10 ft x 15 ft= 150 square ft                                                                                                                                                                                                                                                                                                                                                       |  |  |
| Implementation                                       | : | <ul> <li>The business is planned to be scaled up by investment in existing goods like; wooden furniture etc.</li> <li>Average 35% gain on sales.</li> <li>The business is operating by entrepreneur. Existing 4 employee.</li> <li>One will be appointed.</li> <li>The shop is rented.</li> <li>Collects goods from Rajshahi.</li> <li>Agreed grace period is 3 months.</li> </ul> |  |  |