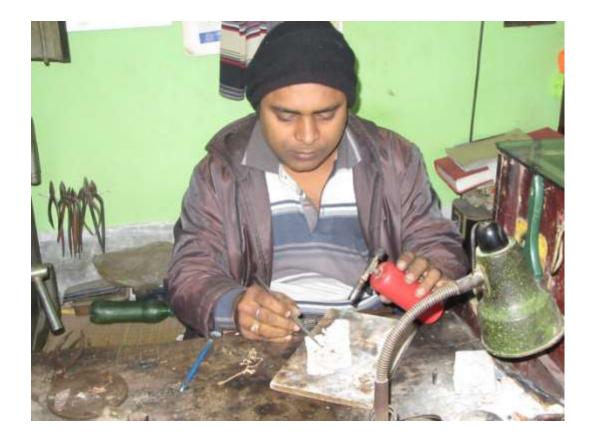

#### Proposed NU Business Name: MITA JEWELERS



Project identification and prepared by: Md Lokman Hekim, Godagari Unit, Rajshahi

Project verified by: Abdul Mannan Talukder



Samajik Byabosha Ltd.

| Brief Bio of The Proposed Nobin Udyokta                                                                                                                        |       |                                                                                                                                                                                                               |  |  |
|----------------------------------------------------------------------------------------------------------------------------------------------------------------|-------|--------------------------------------------------------------------------------------------