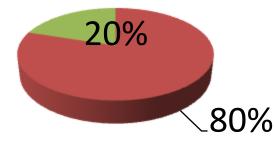

| Proposed Nobin Udyokta Business Info                 |   |                                                                                                                                                                                                                                                                                                                                                |  |  |  |
|------------------------------------------------------|---|------------------------------------------------------------------------------------------------------------------------------------------------------------------------------------------------------------------------------------------------------------------------------------------------------------------------------------------------|--|--|--|
| Business Name                                        | : | MITA JEWELERS                                                                                                                                                                                                                                                                                                                                  |  |  |  |
| Location                                             | : | Pirichpur Bazaar, Godagari, Rajshahi.                                                                                                                                                                                                                                                                                                          |  |  |  |
| Total Investment in BDT                              | : | BDT 250,000/-                                                                                                                                                                                                                                                                                                                                  |  |  |  |
| Financing                                            | : | Self BDT 200,000/- (from existing business) 80%<br>Required Investment BDT 50,000/- (as equity) 20%                                                                                                                                                                                                                                            |  |  |  |
| Present salary/drawings<br>from business (estimates) | : | BDT 5,000                                                                                                                                                                                                                                                                                                                                      |  |  |  |
| Proposed Salary                                      | : | BDT 5,000                                                                                                                                                                                                                                                                                                                                      |  |  |  |
| Size of shop                                         | : | 10 ft x 14 ft= 140 square ft                                                                                                                                                                                                                                                                                                                   |  |  |  |
| Implementation                                       | : | <ul> <li>The business is planned to be scaled up by investment in existing goods like; Jwelery item etc.</li> <li>Average 20% gain on sales.</li> <li>The business is operating by entrepreneur. Existing 1 employee.</li> <li>The shop is rented.</li> <li>Collects goods from Rajshahi.</li> <li>Agreed grace period is 3 months.</li> </ul> |  |  |  |