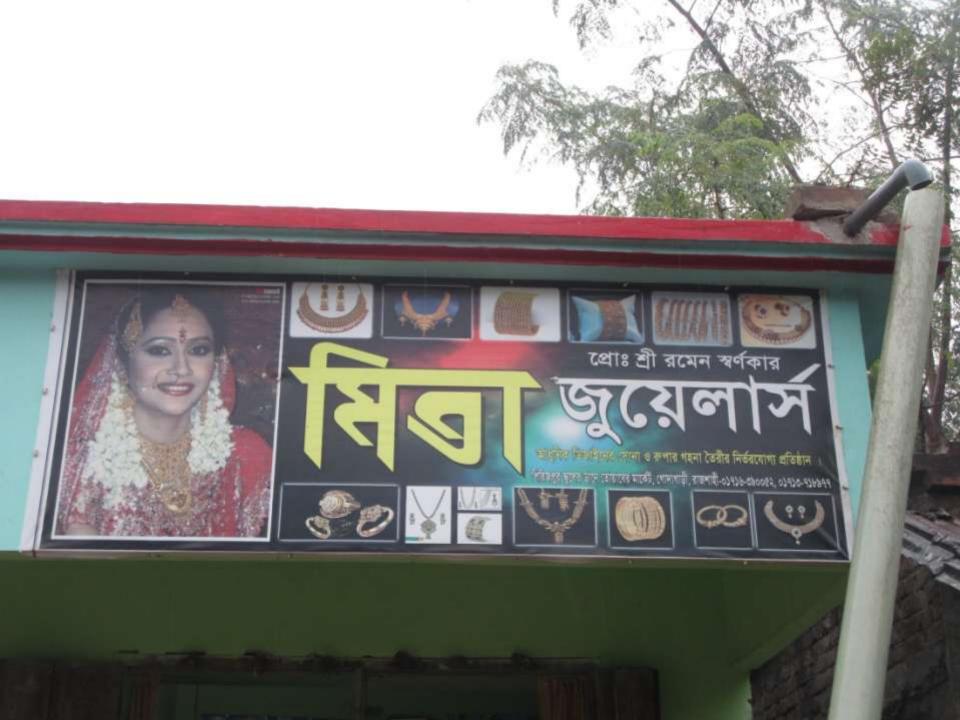

#### Proposed NU Business Name: MITA JEWELERS

Project identification and prepared by: Md Lokman Hekim, Godagari Unit, Rajshahi

Project verified by: Abdul Mannan Talukder

Samajik Byabosha Ltd.

| Brief Bio of The Proposed Nobin Udyokta                                                                                                                        |       |                                                                                                                                                                                                               |  |  |
|----------------------------------------------------------------------------------------------------------------------------------------------------------------|-------|---------------------------------------------------------------------------------------------------------------------------------------------------------------------------------------------------------------|--|--|
| Name                                                                                                                                                           | :     | ROMEN KORMOKAR                                                                                                                                                                                                |  |  |
| Age                                                                                                                                                            | :     | 05-07-1984 (32 Y <i>ears)</i>                                                                                                                                                                                 |  |  |
| Education, till to date                                                                                                                                        | :     | Class 8                                                                                                                                                                                                       |  |  |
| Marital status                                                                                                                                                 | •     | Married                                                                                                                                                                                                       |  |  |
| Children                                                                                                                                                       | :     | 1 Son                                                                                                                                                                                                         |  |  |
| No. of siblings:                                                                                                                                               | :     | 1 Brother & 2 Sister                                                                                                                                                                                          |  |  |
| Address                                                                                                                                                        | :     | Vill: Pirichpur, P.O: Pirichpur. P.S: Godagari, Dist: Rajshahi.                                                                                                                                               |  |  |
| Parent's and GB related Info<br>(i) Who is GB member<br>(ii) Mother's name<br>(iii) Father's name<br>(iv) GB member's info                                     |       | Mother Father SUMITRA<br>SUMITRA<br>MONOROGGA<br>Branch: Matikata Godagari, Centre # 27 (Female),<br>Member ID: 3785/5, Group No: 07<br>Member since: 24-01-2013 <i>(04 Years)</i><br>First Ioan: BDT 4,000/- |  |  |
| Further Information:<br>(v) Who pays GB loan installment<br>(vi) Mobile lady<br>(vii) Grameen Education Loan<br>(viii) Any other loan like GB,<br>BRAC ASA etc | : : : | Existing loan: BDT 30,000/- Outstanding loan: BDT 14,820/-<br>Father<br>No<br>No                                                                                                                              |  |  |

| Proposed Nobin Udyokta Business Info                 |   |                                                                                                                                                                                                                                                                                                                                                |  |  |  |
|------------------------------------------------------|---|------------------------------------------------------------------------------------------------------------------------------------------------------------------------------------------------------------------------------------------------------------------------------------------------------------------------------------------------|--|--|--|
| Business Name                                        | : | MITA JEWELERS                                                                                                                                                                                                                                                                                                                                  |  |  |  |
| Location                                             | : | Pirichpur Bazaar, Godagari, Rajshahi.                                                                                                                                                                                                                                                                                                          |  |  |  |
| Total Investment in BDT                              | : | BDT 250,000/-                                                                                                                                                                                                                                                                                                                                  |  |  |  |
| Financing                                            | : | Self BDT 200,000/- (from existing business) 80%<br>Required Investment BDT 50,000/- (as equity) 20%                                                                                                                                                                                                                                            |  |  |  |
| Present salary/drawings<br>from business (estimates) | : | BDT 5,000                                                                                                                                                                                                                                                                                                                                      |  |  |  |
| Proposed Salary                                      | : | BDT 5,000                                                                                                                                                                                                                                                                                                                                      |  |  |  |
| Size of shop                                         | : | 10 ft x 14 ft= 140 square ft                                                                                                                                                                                                                                                                                                                   |  |  |  |
| Implementation                                       | : | <ul> <li>The business is planned to be scaled up by investment in existing goods like; Jwelery item etc.</li> <li>Average 20% gain on sales.</li> <li>The business is operating by entrepreneur. Existing 1 employee.</li> <li>The shop is rented.</li> <li>Collects goods from Rajshahi.</li> <li>Agreed grace period is 3 months.</li> </ul> |  |  |  |