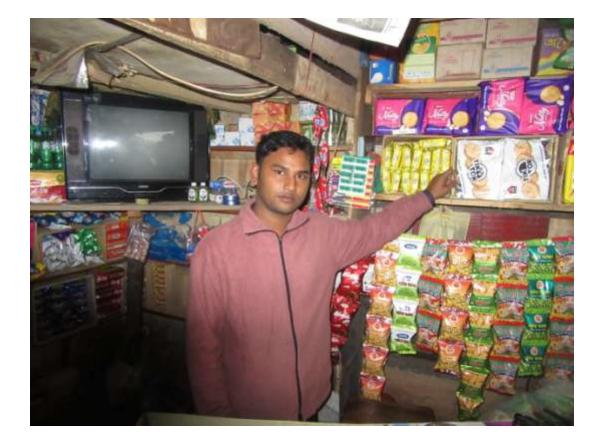

| Proposed Nobin Udyokta Business Info                 |   |                                                                                                                                                                                                                                                                                                                                                                                          |  |  |  |
|------------------------------------------------------|---|------------------------------------------------------------------------------------------------------------------------------------------------------------------------------------------------------------------------------------------------------------------------------------------------------------------------------------------------------------------------------------------|--|--|--|
| Business Name                                        | : | RUBEL RANA STORE                                                                                                                                                                                                                                                                                                                                                                         |  |  |  |
| Location                                             | : | Sahabdipur, Godagari, Rajshahi.                                                                                                                                                                                                                                                                                                                                                          |  |  |  |
| Total Investment in BDT                              | : | BDT 80,000/-                                                                                                                                                                                                                                                                                                                                                                             |  |  |  |
| Financing                                            | : | Self BDT 30,000/- (from existing business) 38%<br>Required Investment BDT 50,000/- (as equity) 62%                                                                                                                                                                                                                                                                                       |  |  |  |
| Present salary/drawings<br>from business (estimates) | : | BDT 5,000                                                                                                                                                                                                                                                                                                                                                                                |  |  |  |
| Proposed Salary                                      | : | BDT 5,000                                                                                                                                                                                                                                                                                                                                                                                |  |  |  |
| Size of shop                                         | : | 10 ft x 8 ft= 80 square ft                                                                                                                                                                                                                                                                                                                                                               |  |  |  |
| Implementation                                       | : | <ul> <li>The business is planned to be scaled up by investment in existing goods like; Grocery item etc.</li> <li>Average 15% gain on sales.</li> <li>The business is operating by entrepreneur. Existing no employee.</li> <li>One employee will be appointed.</li> <li>The shop is owned.</li> <li>Collects goods from Kakon hat.</li> <li>Agreed grace period is 3 months.</li> </ul> |  |  |  |