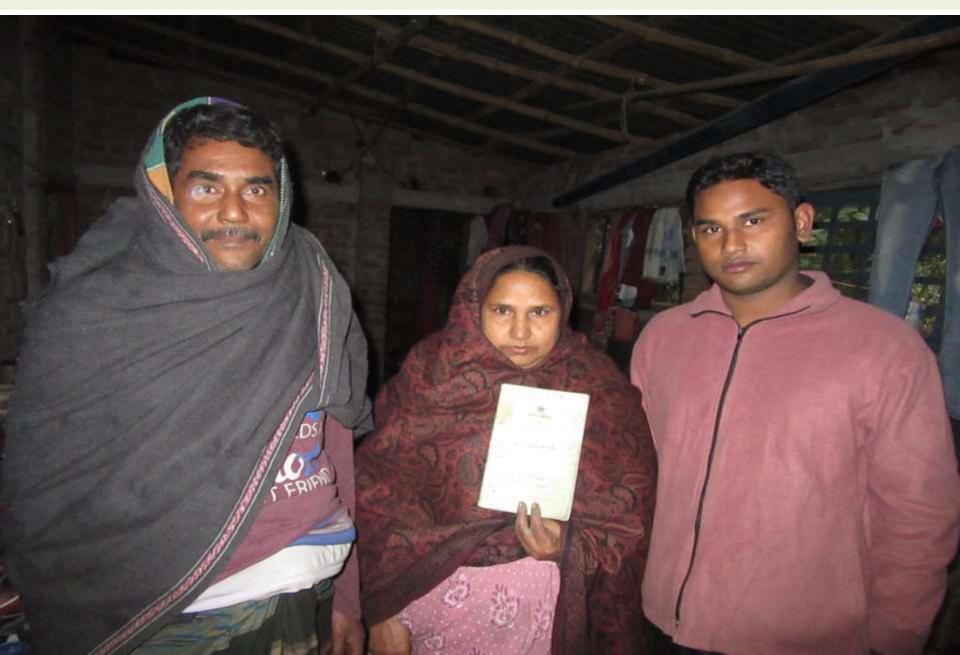

dent Date and allow and ATTENTY 19958113457000236 yared, 14 NEW STREET, SAVER ALL STREET, SAVER STREET, SA 28/2/2 State original and the int i MARL = TANAN a discovery and of many-can first gow form affert 10.24 to be supply a thing of the setting and a property a र ें कींव संस्थारी भारता राज्यत प्राथमध्य पुराषात्र होता गाग LAYES - EACH etter ser aller annets/bices afterness areasa man Finds BITH SAR 1 201 A / which accelerate the second strategy and fats (Mari? 2. Minor farefall ment state water success the still SPEL . 10.90 अस्त विद्यीप साथा पार्ट्या विकास अस्तालील कार्याय त्यादा. som ann tagenting af antiger and after the states and him 20 0 00 1000 (16 mm) nin abne minister affen forme mite versterett. a some a firster will not made and antes over 42 SPECIE HER

# **FAMILY PICTURE**