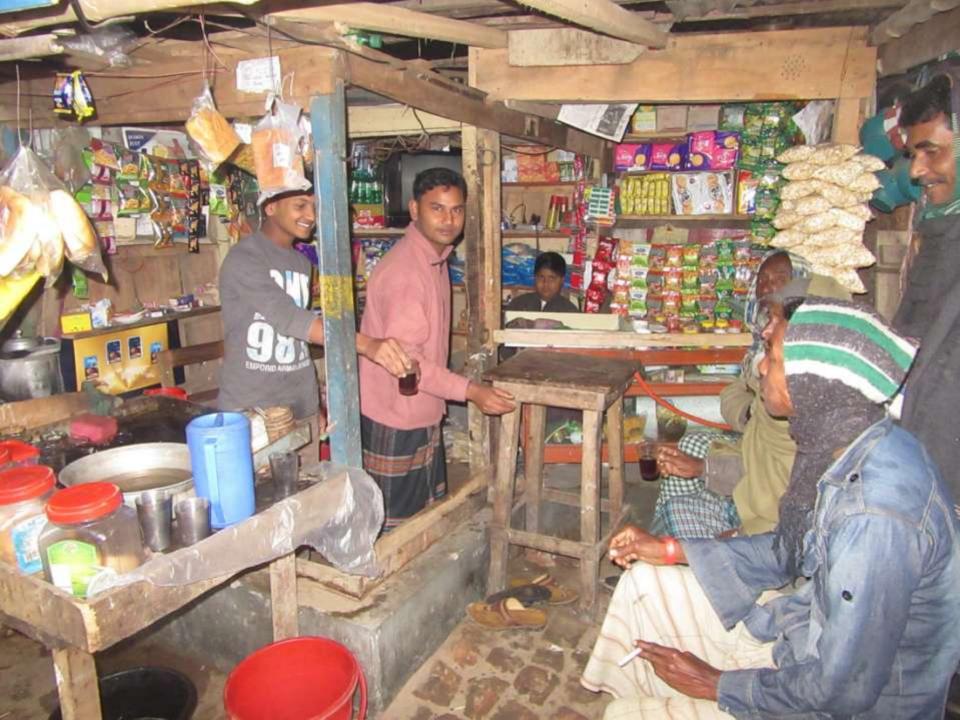

| Proposed Nobin Udyokta Business Info                 |   |                                                                                                                                                                                                                                                                                                                                                                                          |  |  |  |
|------------------------------------------------------|---|------------------------------------------------------------------------------------------------------------------------------------------------------------------------------------------------------------------------------------------------------------------------------------------------------------------------------------------------------------------------------------------|--|--|--|
| Business Name                                        | : | RUBEL RANA STORE                                                                                                                                                                                                                                                                                                                                                                         |  |  |  |
| Location                                             | : | Sahabdipur, Godagari, Rajshahi.                                                                                                                                                                                                                                                                                                                                                          |  |  |  |
| Total Investment in BDT                              | : | BDT 80,000/-                                                                                                                                                                                                                                                                                                                                                                             |  |  |  |
| Financing                                            | : | Self BDT 30,000/- (from existing business) 38%<br>Required Investment BDT 50,000/- (as equity) 62%                                                                                                                                                                                                                                                                                       |  |  |  |
| Present salary/drawings<br>from business (estimates) | : | BDT 5,000                                                                                                                                                                                                                                                                                                                                                                                |  |  |  |
| Proposed Salary                                      | : | BDT 5,000                                                                                                                                                                                                                                                                                                                                                                                |  |  |  |
| Size of shop                                         | : | 10 ft x 8 ft= 80 square ft                                                                                                                                                                                                                                                                                                                                                               |  |  |  |
| Implementation                                       | : | <ul> <li>The business is planned to be scaled up by investment in existing goods like; Grocery item etc.</li> <li>Average 15% gain on sales.</li> <li>The business is operating by entrepreneur. Existing no employee.</li> <li>One employee will be appointed.</li> <li>The shop is owned.</li> <li>Collects goods from Kakon hat.</li> <li>Agreed grace period is 3 months.</li> </ul> |  |  |  |