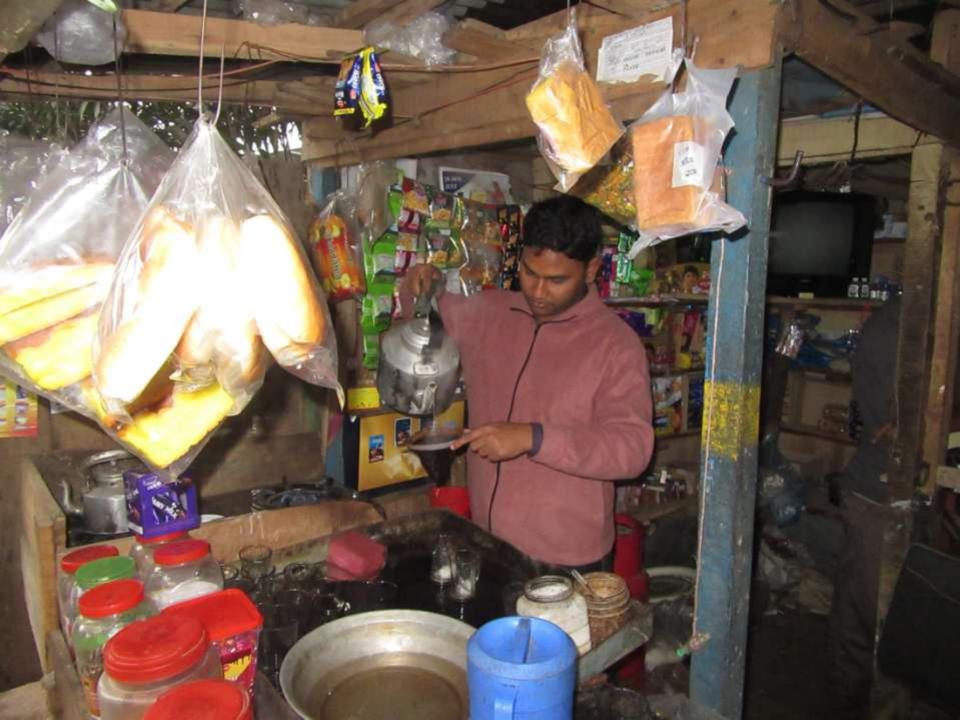

| Proposed Nobin Udyokta Business Info                 |   |                                                                                                                                                                                                                                                                                                                                                                                          |  |  |  |
|------------------------------------------------------|---|------------------------------------------------------------------------------------------------------------------------------------------------------------------------------------------------------------------------------------------------------------------------------------------------------------------------------------------------------------------------------------------|--|--|--|
| Business Name                                        | : | RUBEL RANA STORE                                                                                                                                                                                                                                                                                                                                                                         |  |  |  |
| Location                                             | : | Sahabdipur, Godagari, Rajshahi.                                                                                                                                                                                                                                                                                                                                                          |  |  |  |
| Total Investment in BDT                              | : | BDT 80,000/-                                                                                                                                                                                                                                                                                                                                                                             |  |  |  |
| Financing                                            | : | Self BDT 30,000/- (from existing business) 38%<br>Required Investment BDT 50,000/- (as equity) 62%                                                                                                                                                                                                                                                                                       |  |  |  |
| Present salary/drawings<br>from business (estimates) | : | BDT 5,000                                                                                                                                                                                                                                                                                                                                                                                |  |  |  |
| Proposed Salary                                      | : | BDT 5,000                                                                                                                                                                                                                                                                                                                                                                                |  |  |  |
| Size of shop                                         | : | 10 ft x 8 ft= 80 square ft                                                                                                                                                                                                                                                                                                                                                               |  |  |  |
| Implementation                                       | : | <ul> <li>The business is planned to be scaled up by investment in existing goods like; Grocery item etc.</li> <li>Average 15% gain on sales.</li> <li>The business is operating by entrepreneur. Existing no employee.</li> <li>One employee will be appointed.</li> <li>The shop is owned.</li> <li>Collects goods from Kakon hat.</li> <li>Agreed grace period is 3 months.</li> </ul> |  |  |  |