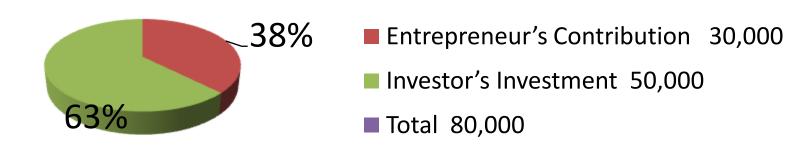

| Proposed Nobin Udyokta Business Info              |   |                                                                                                                                                                                                                                                                                                                                                 |  |  |  |
|---------------------------------------------------|---|-------------------------------------------------------------------------------------------------------------------------------------------------------------------------------------------------------------------------------------------------------------------------------------------------------------------------------------------------|--|--|--|
| Business Name                                     | : | SAHIDUL TRADERS                                                                                                                                                                                                                                                                                                                                 |  |  |  |
| Location                                          | : | Makranda, Lalitnogor, Godagari, Rajshahi.                                                                                                                                                                                                                                                                                                       |  |  |  |
| Total Investment in BDT                           | : | BDT 80,000/-                                                                                                                                                                                                                                                                                                                                    |  |  |  |
| Financing                                         | : | Self BDT 30,000/- (from existing business) 38%<br>Required Investment BDT 50,000/- (as equity) 62%                                                                                                                                                                                                                                              |  |  |  |
| Present salary/drawings from business (estimates) | : | BDT 5,000                                                                                                                                                                                                                                                                                                                                       |  |  |  |
| Proposed Salary                                   | : | BDT 5,000                                                                                                                                                                                                                                                                                                                                       |  |  |  |
| Size of shop                                      | : | 10 ft x 8 ft= 80 square ft                                                                                                                                                                                                                                                                                                                      |  |  |  |
| Implementation                                    | : | <ul> <li>The business is planned to be scaled up by investment in existing goods like; Grocery item etc.</li> <li>Average 15% gain on sales.</li> <li>The business is operating by entrepreneur. Existing no employee.</li> <li>The shop is owned.</li> <li>Collects goods from Kakon hat.</li> <li>Agreed grace period is 3 months.</li> </ul> |  |  |  |