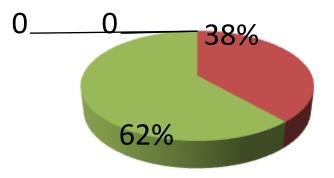

| Proposed Nobin Udyokta Business Info                 |   |                                                                                                                                                                                                                                                                                                                                                                                                         |  |  |  |  |
|------------------------------------------------------|---|---------------------------------------------------------------------------------------------------------------------------------------------------------------------------------------------------------------------------------------------------------------------------------------------------------------------------------------------------------------------------------------------------------|--|--|--|--|
| Business Name                                        | : | JONI STORE                                                                                                                                                                                                                                                                                                                                                                                              |  |  |  |  |
| Location                                             | : | Bojorpur, Mowgasi, Mohanpur,Rajshahi                                                                                                                                                                                                                                                                                                                                                                    |  |  |  |  |
| Total Investment in BDT                              | : | BDT 65,000/=                                                                                                                                                                                                                                                                                                                                                                                            |  |  |  |  |
| Financing                                            | : | Self BDT 25,000/-(from existing business) 38%<br>Required Investment BDT 40,000/-(as equity) 62%                                                                                                                                                                                                                                                                                                        |  |  |  |  |
| Present salary/drawings<br>from business (estimates) | : | BDT 5,000/-                                                                                                                                                                                                                                                                                                                                                                                             |  |  |  |  |
| Proposed Salary                                      | : | BDT 5,000/-                                                                                                                                                                                                                                                                                                                                                                                             |  |  |  |  |
| Size of shop                                         | : | 20ft x 15 ft = 300 sft                                                                                                                                                                                                                                                                                                                                                                                  |  |  |  |  |
| Implementation                                       |   | <ul> <li>The business is planned to be scaled up by investment in existing; Modi item etc.</li> <li>Average 20% gain on sale.</li> <li>The business is operating by entrepreneur. Existing 02 employees. After getting equity fund no employee will be appointed.</li> <li>The shop is Owne</li> <li>Collects goods from Nowhata, Compani Die Jay.</li> <li>Agreed grace period is 3 months.</li> </ul> |  |  |  |  |