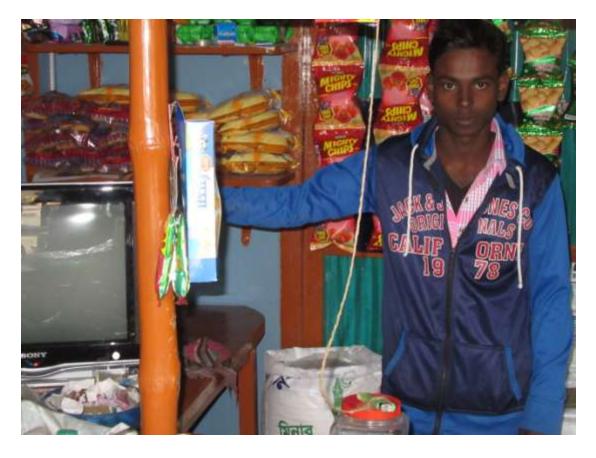

| Proposed Nobin Udyokta Business Info                 |   |                                                                                                                                                                                                                                                                                                                                                                                                         |  |  |  |  |
|------------------------------------------------------|---|---------------------------------------------------------------------------------------------------------------------------------------------------------------------------------------------------------------------------------------------------------------------------------------------------------------------------------------------------------------------------------------------------------|--|--|--|--|
| Business Name                                        | : | JONI STORE                                                                                                                                                                                                                                                                                                                                                                                              |  |  |  |  |
| Location                                             | : | Bojorpur, Mowgasi, Mohanpur,Rajshahi                                                                                                                                                                                                                                                                                                                                                                    |  |  |  |  |
| Total Investment in BDT                              | : | BDT 65,000/=                                                                                                                                                                                                                                                                                                                                                                                            |  |  |  |  |
| Financing                                            | : | Self BDT 25,000/-(from existing business) 38%<br>Required Investment BDT 40,000/-(as equity) 62%                                                                                                                                                                                                                                                                                                        |  |  |  |  |
| Present salary/drawings<br>from business (estimates) | : | BDT 5,000/-                                                                                                                                                                                                                                                                                                                                                                                             |  |  |  |  |
| Proposed Salary                                      | : | BDT 5,000/-                                                                                                                                                                                                                                                                                                                                                                                             |  |  |  |  |
| Size of shop                                         | : | 20ft x 15 ft = 300 sft                                                                                                                                                                                                                                                                                                                                                                                  |  |  |  |  |
| Implementation                                       |   | <ul> <li>The business is planned to be scaled up by investment in existing; Modi item etc.</li> <li>Average 20% gain on sale.</li> <li>The business is operating by entrepreneur. Existing 02 employees. After getting equity fund no employee will be appointed.</li> <li>The shop is Owne</li> <li>Collects goods from Nowhata, Compani Die Jay.</li> <li>Agreed grace period is 3 months.</li> </ul> |  |  |  |  |