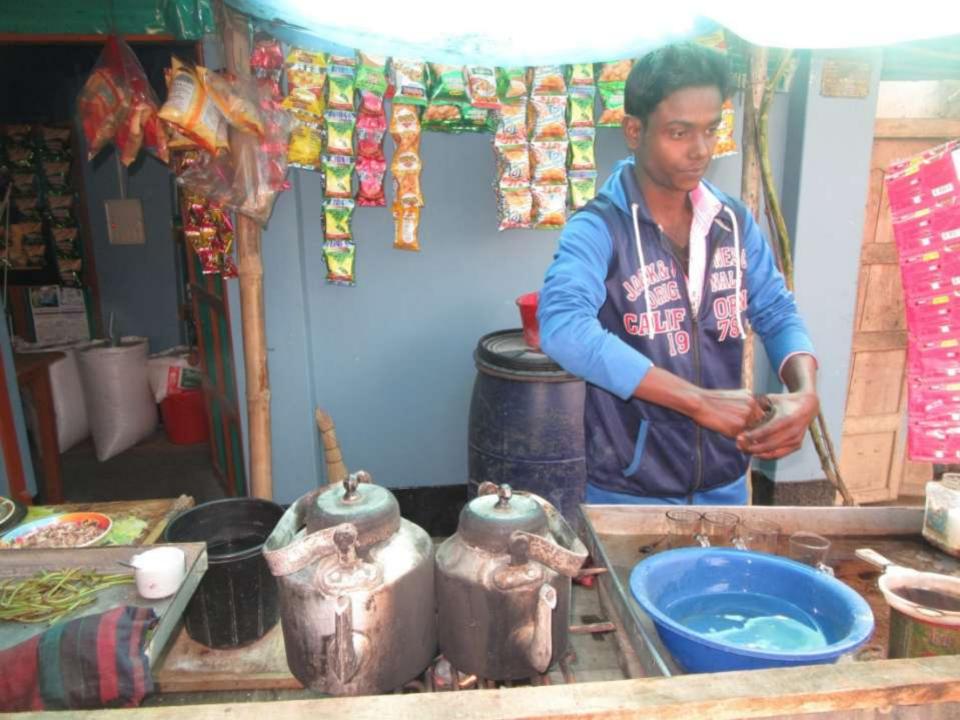

| Proposed Nobin Udyokta Business Info                 |   |                                                                                                                                                                                                                                                                                                                                                                                                         |  |  |  |  |
|------------------------------------------------------|---|---------------------------------------------------------------------------------------------------------------------------------------------------------------------------------------------------------------------------------------------------------------------------------------------------------------------------------------------------------------------------------------------------------|--|--|--|--|
| Business Name                                        | : | JONI STORE                                                                                                                                                                                                                                                                                                                                                                                              |  |  |  |  |
| Location                                             | : | Bojorpur, Mowgasi, Mohanpur,Rajshahi                                                                                                                                                                                                                                                                                                                                                                    |  |  |  |  |
| Total Investment in BDT                              | : | BDT 65,000/=                                                                                                                                                                                                                                                                                                                                                                                            |  |  |  |  |
| Financing                                            | : | Self BDT 25,000/-(from existing business) 38%<br>Required Investment BDT 40,000/-(as equity) 62%                                                                                                                                                                                                                                                                                                        |  |  |  |  |
| Present salary/drawings<br>from business (estimates) | : | BDT 5,000/-                                                                                                                                                                                                                                                                                                                                                                                             |  |  |  |  |
| Proposed Salary                                      | : | BDT 5,000/-                                                                                                                                                                                                                                                                                                                                                                                             |  |  |  |  |
| Size of shop                                         | : | 20ft x 15 ft = 300 sft                                                                                                                                                                                                                                                                                                                                                                                  |  |  |  |  |
| Implementation                                       |   | <ul> <li>The business is planned to be scaled up by investment in existing; Modi item etc.</li> <li>Average 20% gain on sale.</li> <li>The business is operating by entrepreneur. Existing 02 employees. After getting equity fund no employee will be appointed.</li> <li>The shop is Owne</li> <li>Collects goods from Nowhata, Compani Die Jay.</li> <li>Agreed grace period is 3 months.</li> </ul> |  |  |  |  |