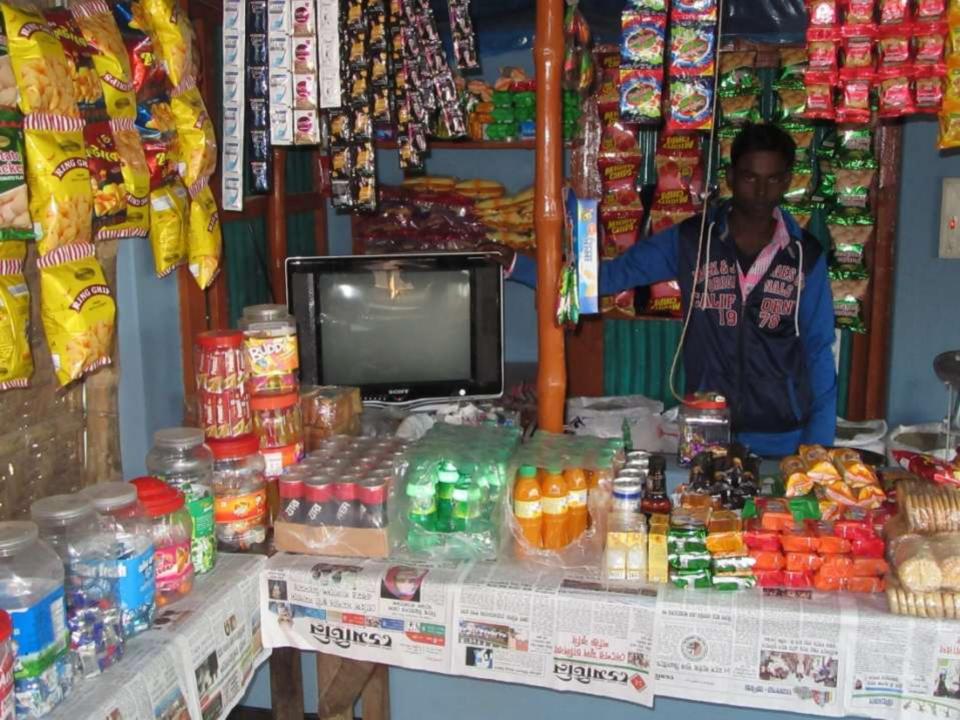

| Proposed Nobin Udyokta Business Info                 |   |                                                                                                                                                                                                                                                                                                                                                                                                         |  |  |  |  |
|------------------------------------------------------|---|---------------------------------------------------------------------------------------------------------------------------------------------------------------------------------------------------------------------------------------------------------------------------------------------------------------------------------------------------------------------------------------------------------|--|--|--|--|
| Business Name                                        | : | JONI STORE                                                                                                                                                                                                                                                                                                                                                                                              |  |  |  |  |
| Location                                             | : | Bojorpur, Mowgasi, Mohanpur,Rajshahi                                                                                                                                                                                                                                                                                                                                                                    |  |  |  |  |
| Total Investment in BDT                              | : | BDT 65,000/=                                                                                                                                                                                                                                                                                                                                                                                            |  |  |  |  |
| Financing                                            | : | Self BDT 25,000/-(from existing business) 38%<br>Required Investment BDT 40,000/-(as equity) 62%                                                                                                                                                                                                                                                                                                        |  |  |  |  |
| Present salary/drawings<br>from business (estimates) | : | BDT 5,000/-                                                                                                                                                                                                                                                                                                                                                                                             |  |  |  |  |
| Proposed Salary                                      | : | BDT 5,000/-                                                                                                                                                                                                                                                                                                                                                                                             |  |  |  |  |
| Size of shop                                         | : | 20ft x 15 ft = 300 sft                                                                                                                                                                                                                                                                                                                                                                                  |  |  |  |  |
| Implementation                                       |   | <ul> <li>The business is planned to be scaled up by investment in existing; Modi item etc.</li> <li>Average 20% gain on sale.</li> <li>The business is operating by entrepreneur. Existing 02 employees. After getting equity fund no employee will be appointed.</li> <li>The shop is Owne</li> <li>Collects goods from Nowhata, Compani Die Jay.</li> <li>Agreed grace period is 3 months.</li> </ul> |  |  |  |  |