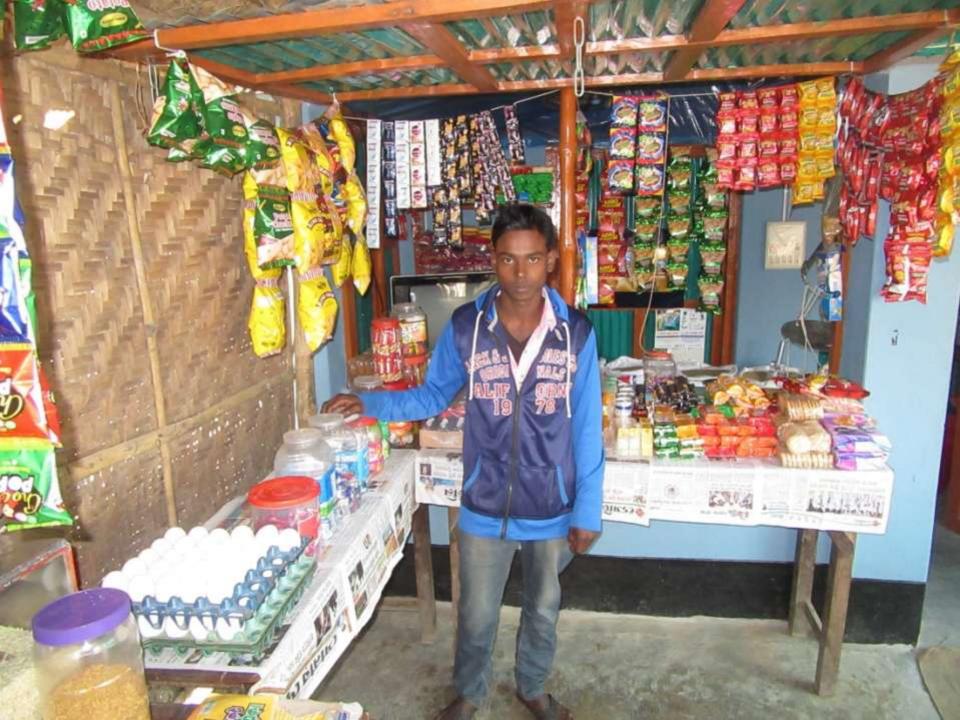

| Proposed Nobin Udyokta Business Info                 |   |                                                                                                                                                                                                                                                                                                                                                                                                         |  |  |  |  |
|------------------------------------------------------|---|---------------------------------------------------------------------------------------------------------------------------------------------------------------------------------------------------------------------------------------------------------------------------------------------------------------------------------------------------------------------------------------------------------|--|--|--|--|
| Business Name                                        | : | JONI STORE                                                                                                                                                                                                                                                                                                                                                                                              |  |  |  |  |
| Location                                             | : | Bojorpur, Mowgasi, Mohanpur,Rajshahi                                                                                                                                                                                                                                                                                                                                                                    |  |  |  |  |
| Total Investment in BDT                              | : | BDT 65,000/=                                                                                                                                                                                                                                                                                                                                                                                            |  |  |  |  |
| Financing                                            | : | Self BDT 25,000/-(from existing business) 38%<br>Required Investment BDT 40,000/-(as equity) 62%                                                                                                                                                                                                                                                                                                        |  |  |  |  |
| Present salary/drawings<br>from business (estimates) | : | BDT 5,000/-                                                                                                                                                                                                                                                                                                                                                                                             |  |  |  |  |
| Proposed Salary                                      | : | BDT 5,000/-                                                                                                                                                                                                                                                                                                                                                                                             |  |  |  |  |
| Size of shop                                         | : | 20ft x 15 ft = 300 sft                                                                                                                                                                                                                                                                                                                                                                                  |  |  |  |  |
| Implementation                                       |   | <ul> <li>The business is planned to be scaled up by investment in existing; Modi item etc.</li> <li>Average 20% gain on sale.</li> <li>The business is operating by entrepreneur. Existing 02 employees. After getting equity fund no employee will be appointed.</li> <li>The shop is Owne</li> <li>Collects goods from Nowhata, Compani Die Jay.</li> <li>Agreed grace period is 3 months.</li> </ul> |  |  |  |  |