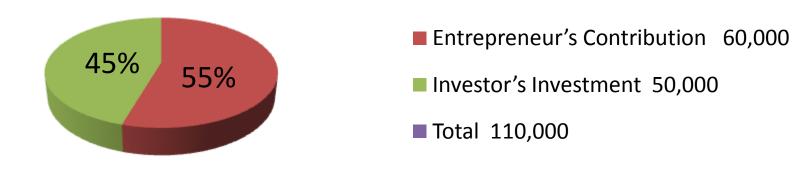

| Proposed Nobin Udyokta Business Info              |          |                                                                                                                                                                                                                                                                                                                                                                                         |  |  |  |  |  |
|---------------------------------------------------|----------|-----------------------------------------------------------------------------------------------------------------------------------------------------------------------------------------------------------------------------------------------------------------------------------------------------------------------------------------------------------------------------------------|--|--|--|--|--|
| Business Name                                     | :        | MASUD PAN KHAMAR                                                                                                                                                                                                                                                                                                                                                                        |  |  |  |  |  |
| Location                                          | :        | Shonkhegur, Mowgasi, Mohanpur, Rajshahi                                                                                                                                                                                                                                                                                                                                                 |  |  |  |  |  |
| Total Investment in BDT                           | <b>:</b> | BDT 1,10,000/-                                                                                                                                                                                                                                                                                                                                                                          |  |  |  |  |  |
| Financing                                         | :        | Self BDT 60,000/-(from existing business) 55% Required Investment BDT 50,000/-(as equity) 45%                                                                                                                                                                                                                                                                                           |  |  |  |  |  |
| Present salary/drawings from business (estimates) | :        | BDT 5,000/-                                                                                                                                                                                                                                                                                                                                                                             |  |  |  |  |  |
| Proposed Salary                                   | <b>:</b> | BDT 5,000/-                                                                                                                                                                                                                                                                                                                                                                             |  |  |  |  |  |
| Size of shop                                      | :        | 17 Shotangsho                                                                                                                                                                                                                                                                                                                                                                           |  |  |  |  |  |
| Implementation                                    |          | <ul> <li>The business is planned to be scaled up by investment in existing; pan item etc.</li> <li>Average 100% gain on sale.</li> <li>The business is operating by entrepreneur. Existing No employees. After getting equity fund no employee will be appointed.</li> <li>The shop is Rent</li> <li>Collects goods from Mohanpur.</li> <li>Agreed grace period is 3 months.</li> </ul> |  |  |  |  |  |

| Investment Breakdown  |      |       |               |      |          |        |                 |  |
|-----------------------|------|-------|---------------|------|----------|--------|-----------------|--|
| Existing              |      |       |               |      | Proposed |        |                 |  |
| Particulars Qty. Unit |      |       | <b>Amount</b> | Qty  | Unit     | Amount | <b>Proposed</b> |  |
|                       |      | Price | (BDT)         |      | Price    | (BDT)  | Total           |  |
| Pan Chara             | 3000 | 20    | 60,000        | 1000 | 20       | 20,000 | 1,70,000        |  |
| Pan boroj Repearing   | -    | -     | -             | -    | -        | 30,000 | 30,000          |  |
| Total                 | 3000 |       | 60,000        | 1000 |          | 50,000 | 1,10,000        |  |