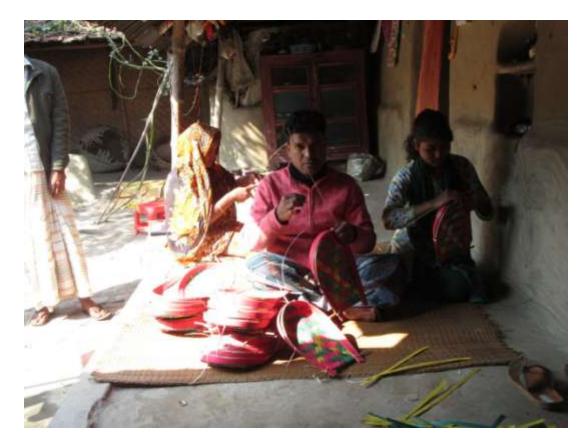

#### **Proposed NU Business Name: MIM KUTIR SHILPO**



Project identification and prepared by: Md. Sahabuddin, Mohanpur Unit, Rajshahi

Project verified by: Md. Abdul Mannan Talukder



| Brief Bio of The Proposed Nobin Udyokta                                                                                                        |         |                                                                                                                                                                                          |  |  |  |  |
|------------------------------------------------------------------------------------------------------------------------------------------------|---------|-----------------------------------------------------------------------------------------------------------------------------------------------------------