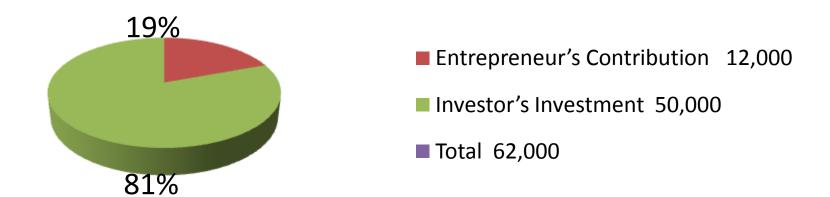

| Proposed Nobin Udyokta Business Info              |          |                                                                                                                                                                                                                                                                                                                                                                                          |  |  |  |  |
|---------------------------------------------------|----------|------------------------------------------------------------------------------------------------------------------------------------------------------------------------------------------------------------------------------------------------------------------------------------------------------------------------------------------------------------------------------------------|--|--|--|--|
| Business Name                                     | :        | MIM KUTIR SHILPO                                                                                                                                                                                                                                                                                                                                                                         |  |  |  |  |
| Location                                          | :        | Rokhitpara, Bagmara, Rajshahi                                                                                                                                                                                                                                                                                                                                                            |  |  |  |  |
| Total Investment in BDT                           | :        | BDT 62,000/-                                                                                                                                                                                                                                                                                                                                                                             |  |  |  |  |
| Financing                                         | :        | Self BDT 12,000/-(from existing business) 19% Required Investment BDT 50,000/-(as equity) 81%                                                                                                                                                                                                                                                                                            |  |  |  |  |
| Present salary/drawings from business (estimates) | :        | BDT 5,000/-                                                                                                                                                                                                                                                                                                                                                                              |  |  |  |  |
| Proposed Salary                                   | <b>:</b> | BDT 5,000/-                                                                                                                                                                                                                                                                                                                                                                              |  |  |  |  |
| Size of shop                                      | :        | 20 ft x 8 ft=160 Scft                                                                                                                                                                                                                                                                                                                                                                    |  |  |  |  |
| Implementation :                                  |          | <ul> <li>The business is planned to be scaled up by investment in existing; Bamboo item etc.</li> <li>Average 40% gain on sale.</li> <li>The business is operating by entrepreneur. Existing No employees. After getting equity fund no employee will be appointed.</li> <li>The shop is Owne</li> <li>Collects goods from Bagmara.</li> <li>Agreed grace period is 3 months.</li> </ul> |  |  |  |  |

| Investment Breakdown |      |               |                 |     |               |              |                   |
|----------------------|------|---------------|-----------------|-----|---------------|--------------|-------------------|
|                      |      | Proposed      |                 |     |               |              |                   |
| Particulars          | Qty. | Unit<br>Price | Amount<br>(BDT) | Qty | Unit<br>Price | Amount (BDT) | Proposed<br>Total |
| Dotoli               | 10   | 100           | 1,000           | -   | -             | -            | 1,000             |
| Kula                 | 80   | 20            | 1,600           | -   | -             | -            | 1,600             |
| Japni                | 20   | 40            | 800             | -   | -             | -            | 800               |
| Tupa                 | 10   | 80            | 800             | -   | -             | -            | 800               |
| Rong,Shuta etc       | -    | -             | 2,000           | -   | -             | 15,000       | 17,000            |
| Bambo                | -    | -             | 5,800           | 140 | 250           | 35,000       | 40,800            |
| Total                | 120  |               | 12,000          | 140 |               | 50,000       | 62,000            |