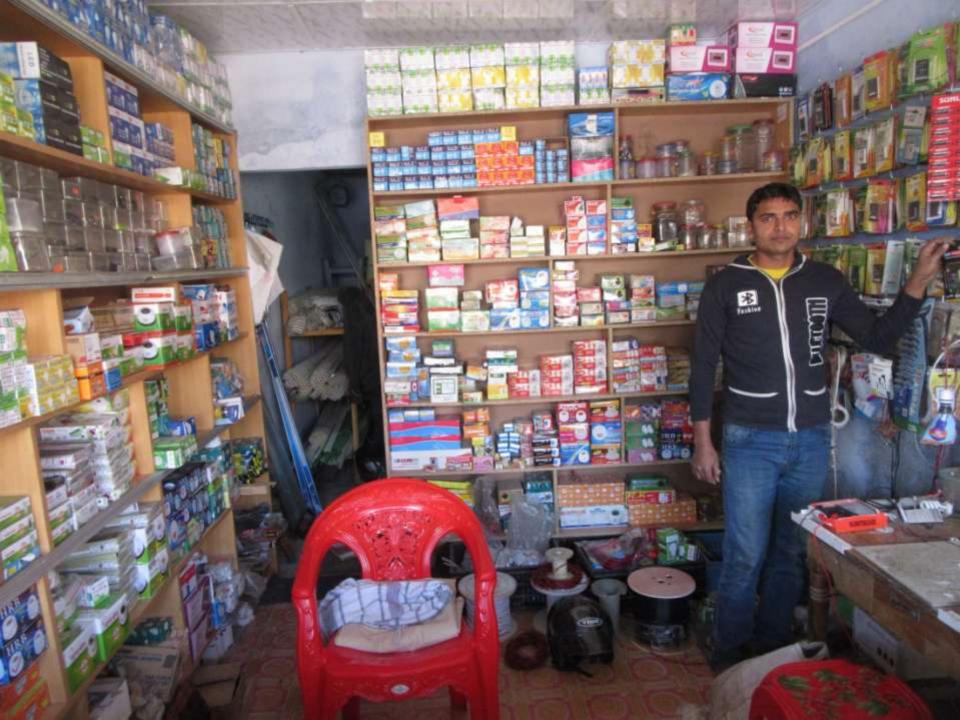

| Proposed Nobin Udyokta Business Info                 |   |                                                                                                                                                                                                                                                                                                                                                                                             |  |  |  |  |
|------------------------------------------------------|---|---------------------------------------------------------------------------------------------------------------------------------------------------------------------------------------------------------------------------------------------------------------------------------------------------------------------------------------------------------------------------------------------|--|--|--|--|
| Business Name                                        | : | SELIM ELECTRIC O ELECTRONICS                                                                                                                                                                                                                                                                                                                                                                |  |  |  |  |
| Location                                             | : | Hatgangopara Bazar, Bagmara, Rajshahi                                                                                                                                                                                                                                                                                                                                                       |  |  |  |  |
| Total Investment in BDT                              | : | BDT 3,00,000/-                                                                                                                                                                                                                                                                                                                                                                              |  |  |  |  |
| Financing                                            | : | Self BDT 2,50,000/-(from existing business) 83%<br>Required Investment BDT 50,000(as equity) 17%                                                                                                                                                                                                                                                                                            |  |  |  |  |
| Present salary/drawings<br>from business (estimates) | : | BDT 5,000/-                                                                                                                                                                                                                                                                                                                                                                                 |  |  |  |  |
| Proposed Salary                                      | : | BDT 5,000/-                                                                                                                                                                                                                                                                                                                                                                                 |  |  |  |  |
| Size of shop                                         | : | 24 ft x 11 ft =264 sft                                                                                                                                                                                                                                                                                                                                                                      |  |  |  |  |
| Implementation                                       | : | <ul> <li>The business is planned to be scaled up by investment in existing; Electric item etc.</li> <li>Average 20% gain on sale.</li> <li>The business is operating by entrepreneur. Existing No employees. After getting equity fund no employee will be appointed.</li> <li>The shop is Rent</li> <li>Collects goods from Rajshahi.</li> <li>Agreed grace period is 3 months.</li> </ul> |  |  |  |  |