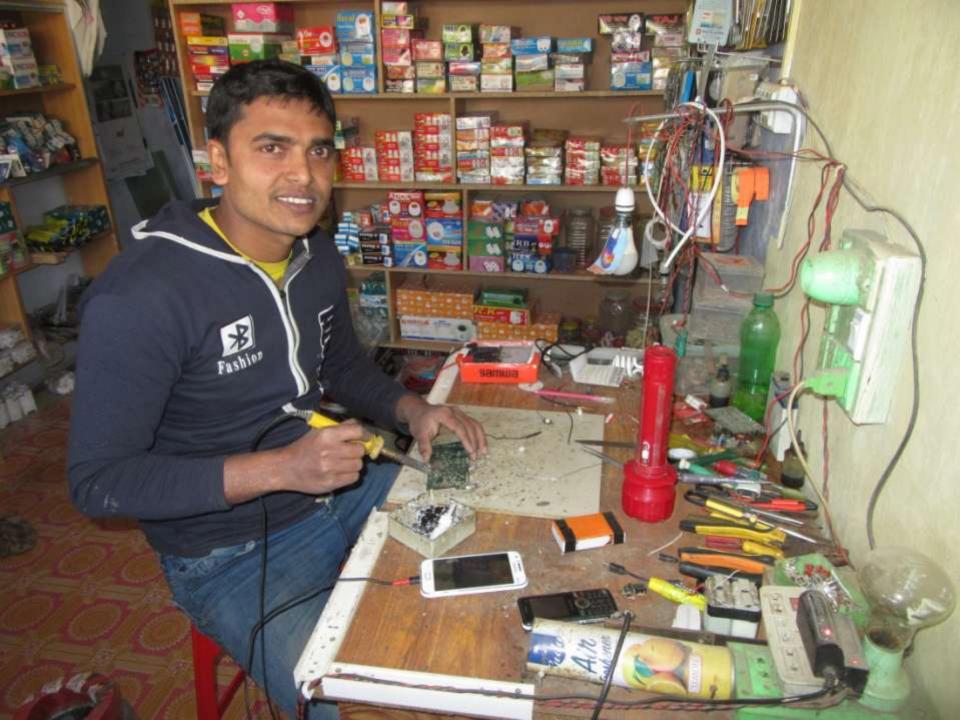

| Proposed Nobin Udyokta Business Info                 |   |                                                                                                                                                                                                                                                                                                                                                                                             |  |  |  |  |
|------------------------------------------------------|---|---------------------------------------------------------------------------------------------------------------------------------------------------------------------------------------------------------------------------------------------------------------------------------------------------------------------------------------------------------------------------------------------|--|--|--|--|
| Business Name                                        | : | SELIM ELECTRIC O ELECTRONICS                                                                                                                                                                                                                                                                                                                                                                |  |  |  |  |
| Location                                             | : | Hatgangopara Bazar, Bagmara, Rajshahi                                                                                                                                                                                                                                                                                                                                                       |  |  |  |  |
| Total Investment in BDT                              | : | BDT 3,00,000/-                                                                                                                                                                                                                                                                                                                                                                              |  |  |  |  |
| Financing                                            | : | Self BDT 2,50,000/-(from existing business) 83%<br>Required Investment BDT 50,000(as equity) 17%                                                                                                                                                                                                                                                                                            |  |  |  |  |
| Present salary/drawings<br>from business (estimates) | : | BDT 5,000/-                                                                                                                                                                                                                                                                                                                                                                                 |  |  |  |  |
| Proposed Salary                                      | : | BDT 5,000/-                                                                                                                                                                                                                                                                                                                                                                                 |  |  |  |  |
| Size of shop                                         | : | 24 ft x 11 ft =264 sft                                                                                                                                                                                                                                                                                                                                                                      |  |  |  |  |
| Implementation                                       | : | <ul> <li>The business is planned to be scaled up by investment in existing; Electric item etc.</li> <li>Average 20% gain on sale.</li> <li>The business is operating by entrepreneur. Existing No employees. After getting equity fund no employee will be appointed.</li> <li>The shop is Rent</li> <li>Collects goods from Rajshahi.</li> <li>Agreed grace period is 3 months.</li> </ul> |  |  |  |  |