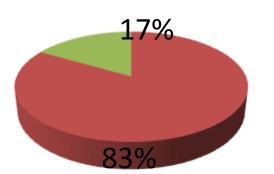

| Proposed Nobin Udyokta Business Info                 |   |                                                                                                                                                                                                                                                                                                                                                                                             |  |  |  |  |
|------------------------------------------------------|---|---------------------------------------------------------------------------------------------------------------------------------------------------------------------------------------------------------------------------------------------------------------------------------------------------------------------------------------------------------------------------------------------|--|--|--|--|
| Business Name                                        | : | SELIM ELECTRIC O ELECTRONICS                                                                                                                                                                                                                                                                                                                                                                |  |  |  |  |
| Location                                             | : | Hatgangopara Bazar, Bagmara, Rajshahi                                                                                                                                                                                                                                                                                                                                                       |  |  |  |  |
| Total Investment in BDT                              | : | BDT 3,00,000/-                                                                                                                                                                                                                                                                                                                                                                              |  |  |  |  |
| Financing                                            | : | Self BDT 2,50,000/-(from existing business) 83%<br>Required Investment BDT 50,000(as equity) 17%                                                                                                                                                                                                                                                                                            |  |  |  |  |
| Present salary/drawings<br>from business (estimates) | : | BDT 5,000/-                                                                                                                                                                                                                                                                                                                                                                                 |  |  |  |  |
| Proposed Salary                                      | : | BDT 5,000/-                                                                                                                                                                                                                                                                                                                                                                                 |  |  |  |  |
| Size of shop                                         | : | 24 ft x 11 ft =264 sft                                                                                                                                                                                                                                                                                                                                                                      |  |  |  |  |
| Implementation                                       | : | <ul> <li>The business is planned to be scaled up by investment in existing; Electric item etc.</li> <li>Average 20% gain on sale.</li> <li>The business is operating by entrepreneur. Existing No employees. After getting equity fund no employee will be appointed.</li> <li>The shop is Rent</li> <li>Collects goods from Rajshahi.</li> <li>Agreed grace period is 3 months.</li> </ul> |  |  |  |  |