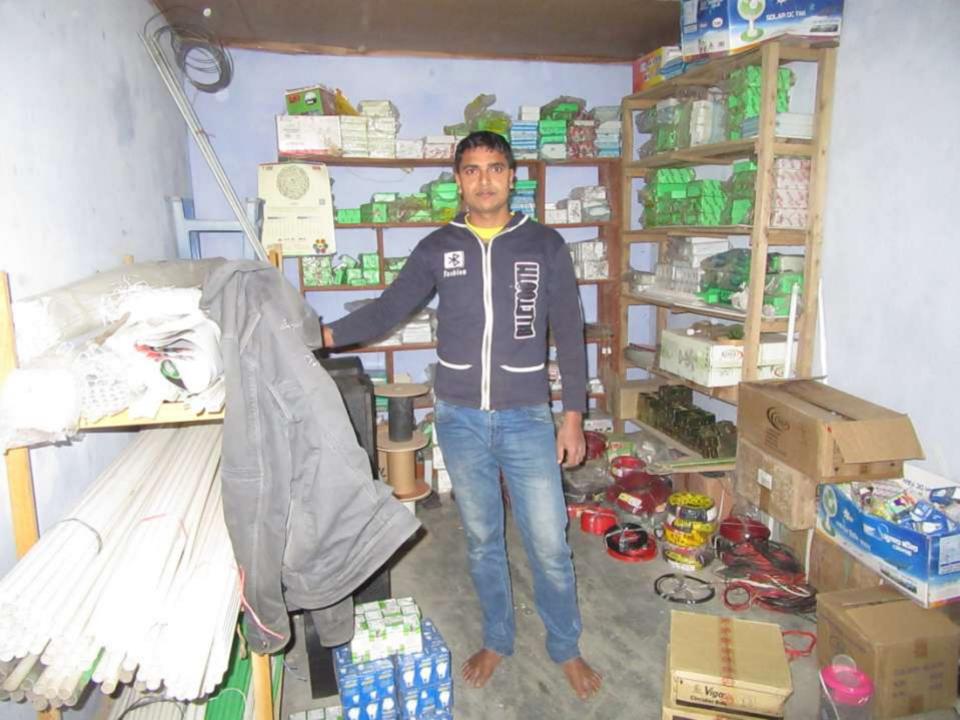

| Proposed Nobin Udyokta Business Info                 |   |                                                                                                                                                                                                                                                                                                                                                                                             |  |  |  |  |
|------------------------------------------------------|---|---------------------------------------------------------------------------------------------------------------------------------------------------------------------------------------------------------------------------------------------------------------------------------------------------------------------------------------------------------------------------------------------|--|--|--|--|
| Business Name                                        | : | SELIM ELECTRIC O ELECTRONICS                                                                                                                                                                                                                                                                                                                                                                |  |  |  |  |
| Location                                             | : | Hatgangopara Bazar, Bagmara, Rajshahi                                                                                                                                                                                                                                                                                                                                                       |  |  |  |  |
| Total Investment in BDT                              | : | BDT 3,00,000/-                                                                                                                                                                                                                                                                                                                                                                              |  |  |  |  |
| Financing                                            | : | Self BDT 2,50,000/-(from existing business) 83%<br>Required Investment BDT 50,000(as equity) 17%                                                                                                                                                                                                                                                                                            |  |  |  |  |
| Present salary/drawings<br>from business (estimates) | : | BDT 5,000/-                                                                                                                                                                                                                                                                                                                                                                                 |  |  |  |  |
| Proposed Salary                                      | : | BDT 5,000/-                                                                                                                                                                                                                                                                                                                                                                                 |  |  |  |  |
| Size of shop                                         | : | 24 ft x 11 ft =264 sft                                                                                                                                                                                                                                                                                                                                                                      |  |  |  |  |
| Implementation                                       | : | <ul> <li>The business is planned to be scaled up by investment in existing; Electric item etc.</li> <li>Average 20% gain on sale.</li> <li>The business is operating by entrepreneur. Existing No employees. After getting equity fund no employee will be appointed.</li> <li>The shop is Rent</li> <li>Collects goods from Rajshahi.</li> <li>Agreed grace period is 3 months.</li> </ul> |  |  |  |  |