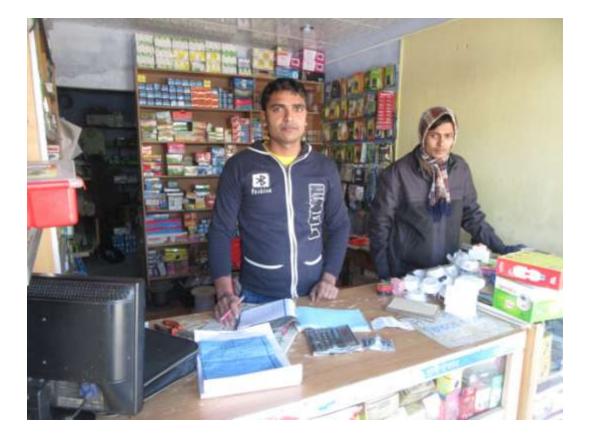

| Proposed Nobin Udyokta Business Info                 |   |                                                                                                                                                                                                                                                                                                                                                                                             |  |  |  |  |
|------------------------------------------------------|---|---------------------------------------------------------------------------------------------------------------------------------------------------------------------------------------------------------------------------------------------------------------------------------------------------------------------------------------------------------------------------------------------|--|--|--|--|
| Business Name                                        | : | SELIM ELECTRIC O ELECTRONICS                                                                                                                                                                                                                                                                                                                                                                |  |  |  |  |
| Location                                             | : | Hatgangopara Bazar, Bagmara, Rajshahi                                                                                                                                                                                                                                                                                                                                                       |  |  |  |  |
| Total Investment in BDT                              | : | BDT 3,00,000/-                                                                                                                                                                                                                                                                                                                                                                              |  |  |  |  |
| Financing                                            | : | Self BDT 2,50,000/-(from existing business) 83%<br>Required Investment BDT 50,000(as equity) 17%                                                                                                                                                                                                                                                                                            |  |  |  |  |
| Present salary/drawings<br>from business (estimates) | : | BDT 5,000/-                                                                                                                                                                                                                                                                                                                                                                                 |  |  |  |  |
| Proposed Salary                                      | : | BDT 5,000/-                                                                                                                                                                                                                                                                                                                                                                                 |  |  |  |  |
| Size of shop                                         | : | 24 ft x 11 ft =264 sft                                                                                                                                                                                                                                                                                                                                                                      |  |  |  |  |
| Implementation                                       | : | <ul> <li>The business is planned to be scaled up by investment in existing; Electric item etc.</li> <li>Average 20% gain on sale.</li> <li>The business is operating by entrepreneur. Existing No employees. After getting equity fund no employee will be appointed.</li> <li>The shop is Rent</li> <li>Collects goods from Rajshahi.</li> <li>Agreed grace period is 3 months.</li> </ul> |  |  |  |  |