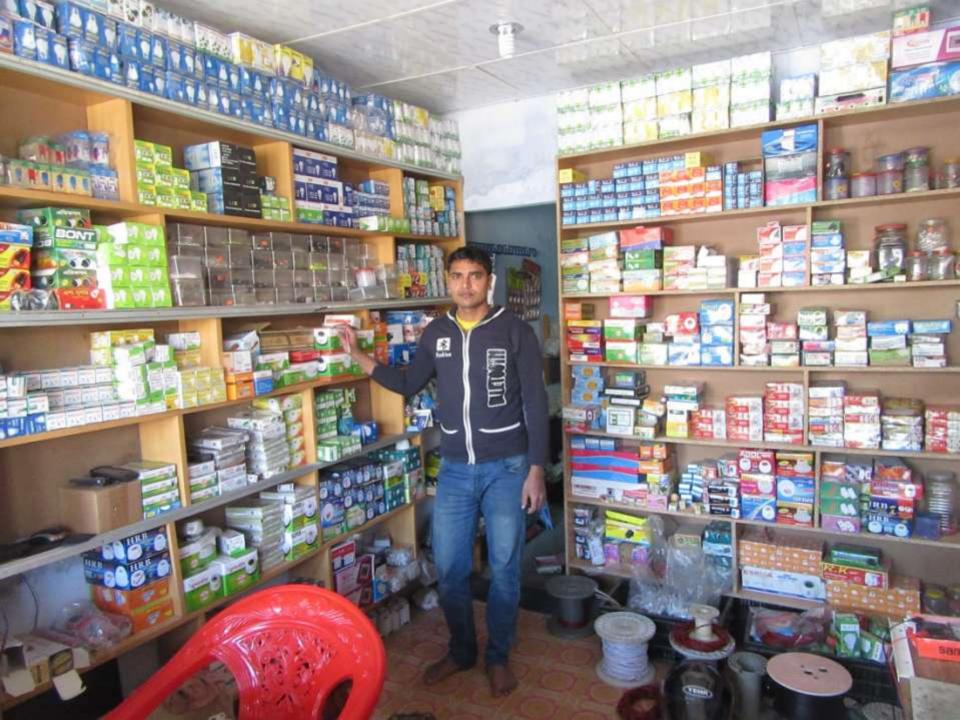

| Proposed Nobin Udyokta Business Info                 |   |                                                                                                                                                                                                                                                                                                                                                                                             |  |  |  |  |
|------------------------------------------------------|---|---------------------------------------------------------------------------------------------------------------------------------------------------------------------------------------------------------------------------------------------------------------------------------------------------------------------------------------------------------------------------------------------|--|--|--|--|
| Business Name                                        | : | SELIM ELECTRIC O ELECTRONICS                                                                                                                                                                                                                                                                                                                                                                |  |  |  |  |
| Location                                             | : | Hatgangopara Bazar, Bagmara, Rajshahi                                                                                                                                                                                                                                                                                                                                                       |  |  |  |  |
| Total Investment in BDT                              | : | BDT 3,00,000/-                                                                                                                                                                                                                                                                                                                                                                              |  |  |  |  |
| Financing                                            | : | Self BDT 2,50,000/-(from existing business) 83%<br>Required Investment BDT 50,000(as equity) 17%                                                                                                                                                                                                                                                                                            |  |  |  |  |
| Present salary/drawings<br>from business (estimates) | : | BDT 5,000/-                                                                                                                                                                                                                                                                                                                                                                                 |  |  |  |  |
| Proposed Salary                                      | : | BDT 5,000/-                                                                                                                                                                                                                                                                                                                                                                                 |  |  |  |  |
| Size of shop                                         | : | 24 ft x 11 ft =264 sft                                                                                                                                                                                                                                                                                                                                                                      |  |  |  |  |
| Implementation                                       | : | <ul> <li>The business is planned to be scaled up by investment in existing; Electric item etc.</li> <li>Average 20% gain on sale.</li> <li>The business is operating by entrepreneur. Existing No employees. After getting equity fund no employee will be appointed.</li> <li>The shop is Rent</li> <li>Collects goods from Rajshahi.</li> <li>Agreed grace period is 3 months.</li> </ul> |  |  |  |  |