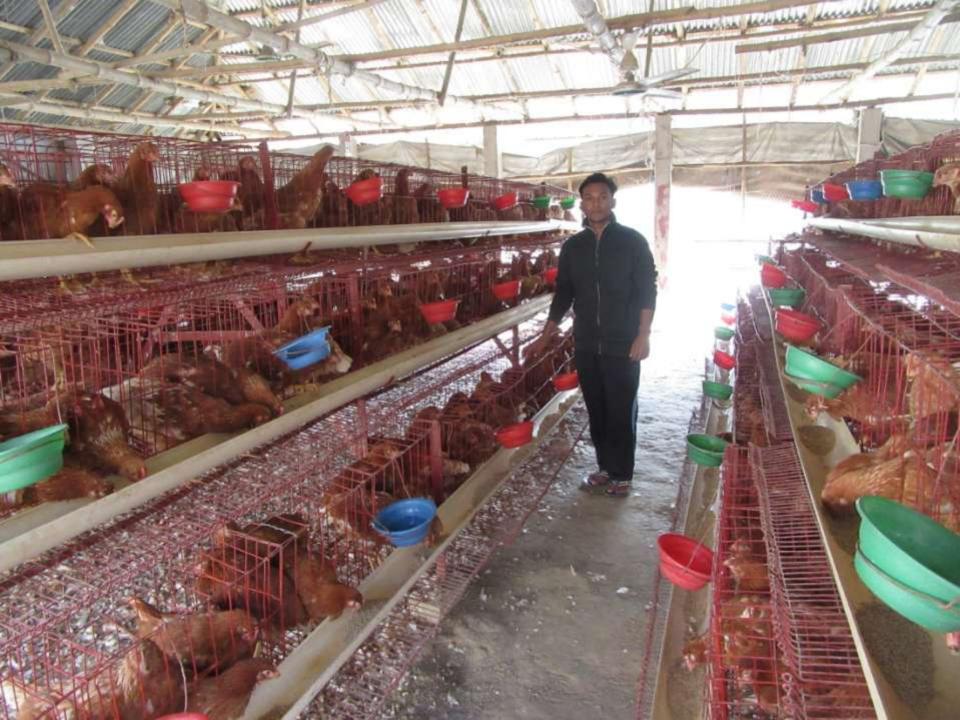

| Proposed Nobin Udyokta Business Info              |                                                                                                                                                                                                                                                                                                                                            |                                                                                                 |  |  |  |  |  |
|---------------------------------------------------|--------------------------------------------------------------------------------------------------------------------------------------------------------------------------------------------------------------------------------------------------------------------------------------------------------------------------------------------|-------------------------------------------------------------------------------------------------|--|--|--|--|--|
| Business Name                                     | :                                                                                                                                                                                                                                                                                                                                          | SHIMUL LAYER FARM                                                                               |  |  |  |  |  |
| Location                                          | :                                                                                                                                                                                                                                                                                                                                          | Vill: Gopil, P.O: Dhamin Naoga , P.S: Mohanpur , Dist: Rajshahi                                 |  |  |  |  |  |
| Total Investment in BDT                           | :                                                                                                                                                                                                                                                                                                                                          | BDT 2,24,000/-                                                                                  |  |  |  |  |  |
| Financing                                         | :                                                                                                                                                                                                                                                                                                                                          | Self BDT 1,74,000/-(from existing business) 78% Required Investment BDT 50,000/-(as equity) 22% |  |  |  |  |  |
| Present salary/drawings from business (estimates) | :                                                                                                                                                                                                                                                                                                                                          | BDT 5,000/-                                                                                     |  |  |  |  |  |
| Proposed Salary                                   | :                                                                                                                                                                                                                                                                                                                                          | BDT 5,000/-                                                                                     |  |  |  |  |  |
| Size of shop                                      | :                                                                                                                                                                                                                                                                                                                                          | 20ft x 15 ft = 300 sft                                                                          |  |  |  |  |  |
| Implementation                                    | <ul> <li>The business is planned to be scaled up by existing; Egg item etc.</li> <li>Average 100% gain on sale.</li> <li>The business is operating by entrependant employees. After getting equity fund nappointed.</li> <li>The shop is Owne</li> <li>Collects goods from Keshorhat.</li> <li>Agreed grace period is 3 months.</li> </ul> |                                                                                                 |  |  |  |  |  |

# Pictures