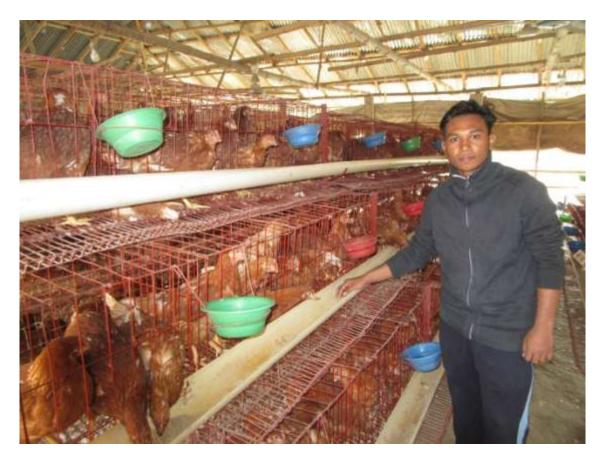

| Proposed Nobin Udyokta Business Info              |                                                                                                                                                                                                                                                                                                                                            |                                                                                                 |  |  |  |  |  |
|---------------------------------------------------|--------------------------------------------------------------------------------------------------------------------------------------------------------------------------------------------------------------------------------------------------------------------------------------------------------------------------------------------|-------------------------------------------------------------------------------------------------|--|--|--|--|--|
| Business Name                                     | :                                                                                                                                                                                                                                                                                                                                          | SHIMUL LAYER FARM                                                                               |  |  |  |  |  |
| Location                                          | :                                                                                                                                                                                                                                                                                                                                          | Vill: Gopil, P.O: Dhamin Naoga , P.S: Mohanpur , Dist: Rajshahi                                 |  |  |  |  |  |
| Total Investment in BDT                           | :                                                                                                                                                                                                                                                                                                                                          | BDT 2,24,000/-                                                                                  |  |  |  |  |  |
| Financing                                         | :                                                                                                                                                                                                                                                                                                                                          | Self BDT 1,74,000/-(from existing business) 78% Required Investment BDT 50,000/-(as equity) 22% |  |  |  |  |  |
| Present salary/drawings from business (estimates) | :                                                                                                                                                                                                                                                                                                                                          | BDT 5,000/-                                                                                     |  |  |  |  |  |
| Proposed Salary                                   | :                                                                                                                                                                                                                                                                                                                                          | BDT 5,000/-                                                                                     |  |  |  |  |  |
| Size of shop                                      | :                                                                                                                                                                                                                                                                                                                                          | 20ft x 15 ft = 300 sft                                                                          |  |  |  |  |  |
| Implementation                                    | <ul> <li>The business is planned to be scaled up by existing; Egg item etc.</li> <li>Average 100% gain on sale.</li> <li>The business is operating by entrependant employees. After getting equity fund nappointed.</li> <li>The shop is Owne</li> <li>Collects goods from Keshorhat.</li> <li>Agreed grace period is 3 months.</li> </ul> |                                                                                                 |  |  |  |  |  |

# Pictures