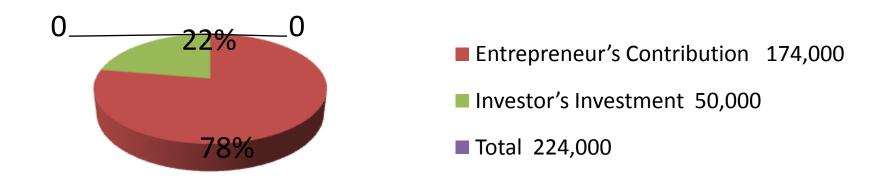

| Investment Breakdown |          |               |                 |     |               |                 |                   |
|----------------------|----------|---------------|-----------------|-----|---------------|-----------------|-------------------|
|                      | Proposed |               |                 |     |               |                 |                   |
| Particulars          | Qty.     | Unit<br>Price | Amount<br>(BDT) | Qty | Unit<br>Price | Amount<br>(BDT) | Proposed<br>Total |
| Hen                  | 1200     | 145           | 1,74,000        | 200 | 145           | 29,000          | 2,03,000          |
| Food                 | •        | -             | -               | -   | -             | 21,000          | 21,000            |
| Total                | 1200     |               | 1,74,000        | 200 |               | 50,000          | 2,24,000          |