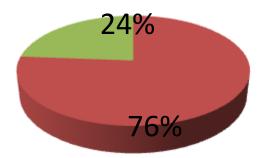

| Proposed Nobin Udyokta Business Info                 |   |                                                                                                                                                                                                                                                                                                                                                                                         |  |  |  |  |
|------------------------------------------------------|---|-----------------------------------------------------------------------------------------------------------------------------------------------------------------------------------------------------------------------------------------------------------------------------------------------------------------------------------------------------------------------------------------|--|--|--|--|
| Business Name                                        | : | ZIM PAN BOROJ O KHAMAR                                                                                                                                                                                                                                                                                                                                                                  |  |  |  |  |
| Location                                             | : | Sujon Palsha, Hat madhnogor,Bagmara, Rajshahi                                                                                                                                                                                                                                                                                                                                           |  |  |  |  |
| Total Investment in BDT                              | : | BDT 2,10,000/-                                                                                                                                                                                                                                                                                                                                                                          |  |  |  |  |
| Financing                                            | : | Self BDT 1,60,000/-(from existing business) 76%<br>Required Investment BDT 50,000/-(as equity) 24%                                                                                                                                                                                                                                                                                      |  |  |  |  |
| Present salary/drawings<br>from business (estimates) | : | BDT 5,000/-                                                                                                                                                                                                                                                                                                                                                                             |  |  |  |  |
| Proposed Salary                                      | : | BDT 5,000/-                                                                                                                                                                                                                                                                                                                                                                             |  |  |  |  |
| Size of shop                                         | : | 50 Shotangsho                                                                                                                                                                                                                                                                                                                                                                           |  |  |  |  |
| Implementation                                       | : | <ul> <li>The business is planned to be scaled up by investment in existing; pan item etc.</li> <li>Average 100% gain on sale.</li> <li>The business is operating by entrepreneur. Existing No employees. After getting equity fund no employee will be appointed.</li> <li>The shop is Rent</li> <li>Collects goods from Mohanpur.</li> <li>Agreed grace period is 3 months.</li> </ul> |  |  |  |  |