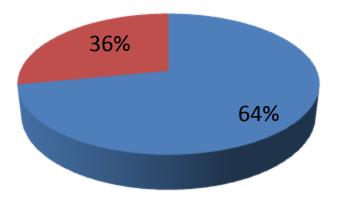

| Proposed Nobin Udyokta Business Info                 |   |                                                                                                                                                                                                                                                                                                             |  |  |  |
|------------------------------------------------------|---|-------------------------------------------------------------------------------------------------------------------------------------------------------------------------------------------------------------------------------------------------------------------------------------------------------------|--|--|--|
| Business Name                                        | : | ASHIK SHOE STORE                                                                                                                                                                                                                                                                                            |  |  |  |
| Location                                             | : | Nondongasi bazar, Carghat, Rajshahi .                                                                                                                                                                                                                                                                       |  |  |  |
| Total Investment in BDT                              | : | BDT 140,000/-                                                                                                                                                                                                                                                                                               |  |  |  |
| Financing                                            | : | Self BDT 90,000/-(from existing business) 64%<br>Required Investment BDT 50,000/-(as equity) 36%                                                                                                                                                                                                            |  |  |  |
| Present salary/drawings<br>from business (estimates) | : | BDT 5,000/-                                                                                                                                                                                                                                                                                                 |  |  |  |
| Proposed Salary                                      | : | BDT 5,000/-                                                                                                                                                                                                                                                                                                 |  |  |  |
| Size of shop                                         | : | 10 ft x 12 ft= 120square ft                                                                                                                                                                                                                                                                                 |  |  |  |
| Security of the shop                                 | : | BDT -                                                                                                                                                                                                                                                                                                       |  |  |  |
| Implementation                                       | : | <ul> <li>The business is planned to be scaled up by investment in existing goods like; Shoe, sandal Item .</li> <li>Average 15% gain on sale.</li> <li>The business is operating by entrepreneur. Existing no employees.</li> <li>The shop is rented .</li> <li>Agreed grace period is 3 months.</li> </ul> |  |  |  |