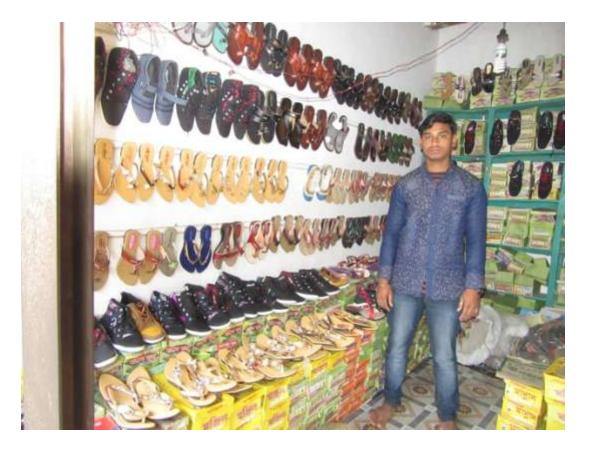

| Proposed Nobin Udyokta Business Info                 |   |                                                                                                                                                                                                                                                                                                             |  |  |  |
|------------------------------------------------------|---|-------------------------------------------------------------------------------------------------------------------------------------------------------------------------------------------------------------------------------------------------------------------------------------------------------------|--|--|--|
| Business Name                                        | : | ASHIK SHOE STORE                                                                                                                                                                                                                                                                                            |  |  |  |
| Location                                             | : | Nondongasi bazar, Carghat, Rajshahi .                                                                                                                                                                                                                                                                       |  |  |  |
| Total Investment in BDT                              | : | BDT 140,000/-                                                                                                                                                                                                                                                                                               |  |  |  |
| Financing                                            | : | Self BDT 90,000/-(from existing business) 64%<br>Required Investment BDT 50,000/-(as equity) 36%                                                                                                                                                                                                            |  |  |  |
| Present salary/drawings<br>from business (estimates) | : | BDT 5,000/-                                                                                                                                                                                                                                                                                                 |  |  |  |
| Proposed Salary                                      | : | BDT 5,000/-                                                                                                                                                                                                                                                                                                 |  |  |  |
| Size of shop                                         | : | 10 ft x 12 ft= 120square ft                                                                                                                                                                                                                                                                                 |  |  |  |
| Security of the shop                                 | : | BDT -                                                                                                                                                                                                                                                                                                       |  |  |  |
| Implementation                                       | : | <ul> <li>The business is planned to be scaled up by investment in existing goods like; Shoe, sandal Item .</li> <li>Average 15% gain on sale.</li> <li>The business is operating by entrepreneur. Existing no employees.</li> <li>The shop is rented .</li> <li>Agreed grace period is 3 months.</li> </ul> |  |  |  |