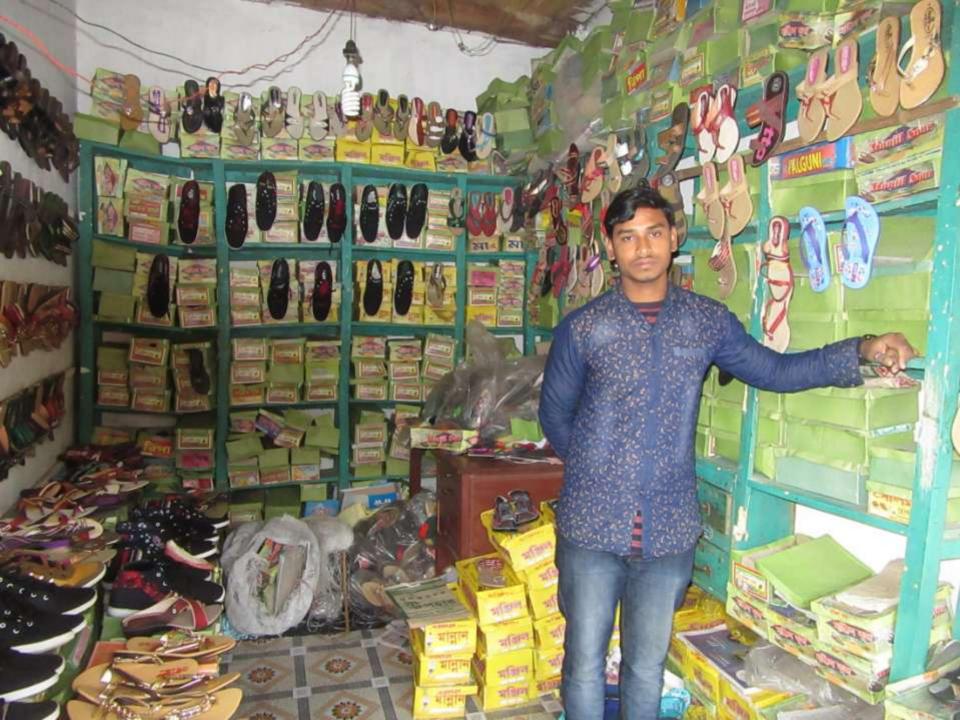

| Proposed Nobin Udyokta Business Info                 |   |                                                                                                                                                                                                                                                                                                             |  |  |  |
|------------------------------------------------------|---|-------------------------------------------------------------------------------------------------------------------------------------------------------------------------------------------------------------------------------------------------------------------------------------------------------------|--|--|--|
| Business Name                                        | : | ASHIK SHOE STORE                                                                                                                                                                                                                                                                                            |  |  |  |
| Location                                             | : | Nondongasi bazar, Carghat, Rajshahi .                                                                                                                                                                                                                                                                       |  |  |  |
| Total Investment in BDT                              | : | BDT 140,000/-                                                                                                                                                                                                                                                                                               |  |  |  |
| Financing                                            | : | Self BDT 90,000/-(from existing business) 64%<br>Required Investment BDT 50,000/-(as equity) 36%                                                                                                                                                                                                            |  |  |  |
| Present salary/drawings<br>from business (estimates) | : | BDT 5,000/-                                                                                                                                                                                                                                                                                                 |  |  |  |
| Proposed Salary                                      | : | BDT 5,000/-                                                                                                                                                                                                                                                                                                 |  |  |  |
| Size of shop                                         | : | 10 ft x 12 ft= 120square ft                                                                                                                                                                                                                                                                                 |  |  |  |
| Security of the shop                                 | : | BDT -                                                                                                                                                                                                                                                                                                       |  |  |  |
| Implementation                                       | : | <ul> <li>The business is planned to be scaled up by investment in existing goods like; Shoe, sandal Item .</li> <li>Average 15% gain on sale.</li> <li>The business is operating by entrepreneur. Existing no employees.</li> <li>The shop is rented .</li> <li>Agreed grace period is 3 months.</li> </ul> |  |  |  |