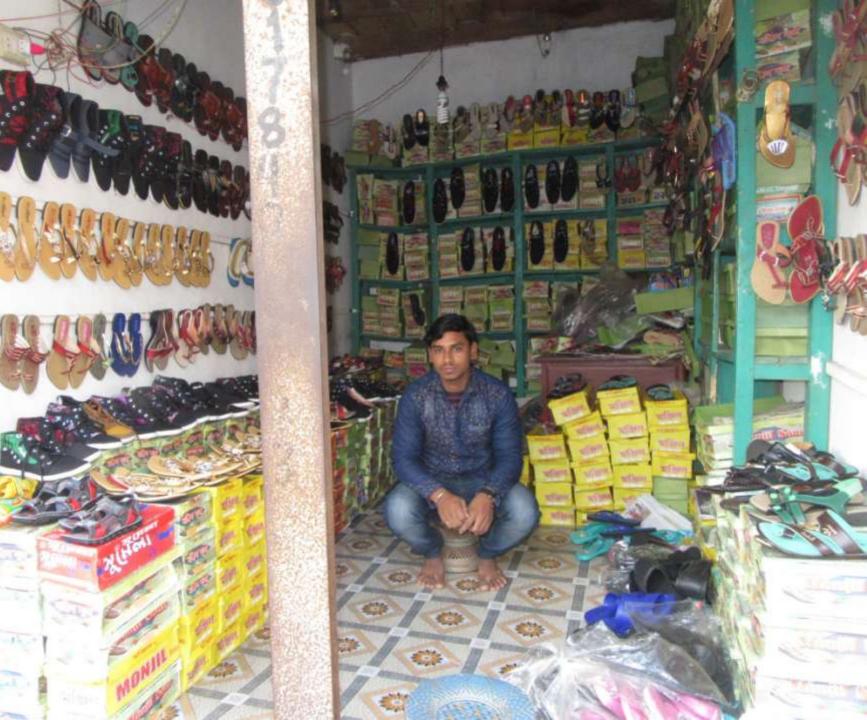

| Proposed Nobin Udyokta Business Info                 |   |                                                                                                                                                                                                                                                                                                             |  |  |  |
|------------------------------------------------------|---|-------------------------------------------------------------------------------------------------------------------------------------------------------------------------------------------------------------------------------------------------------------------------------------------------------------|--|--|--|
| Business Name                                        | : | ASHIK SHOE STORE                                                                                                                                                                                                                                                                                            |  |  |  |
| Location                                             | : | Nondongasi bazar, Carghat, Rajshahi .                                                                                                                                                                                                                                                                       |  |  |  |
| Total Investment in BDT                              | : | BDT 140,000/-                                                                                                                                                                                                                                                                                               |  |  |  |
| Financing                                            | : | Self BDT 90,000/-(from existing business) 64%<br>Required Investment BDT 50,000/-(as equity) 36%                                                                                                                                                                                                            |  |  |  |
| Present salary/drawings<br>from business (estimates) | : | BDT 5,000/-                                                                                                                                                                                                                                                                                                 |  |  |  |
| Proposed Salary                                      | : | BDT 5,000/-                                                                                                                                                                                                                                                                                                 |  |  |  |
| Size of shop                                         | : | 10 ft x 12 ft= 120square ft                                                                                                                                                                                                                                                                                 |  |  |  |
| Security of the shop                                 | : | BDT -                                                                                                                                                                                                                                                                                                       |  |  |  |
| Implementation                                       | : | <ul> <li>The business is planned to be scaled up by investment in existing goods like; Shoe, sandal Item .</li> <li>Average 15% gain on sale.</li> <li>The business is operating by entrepreneur. Existing no employees.</li> <li>The shop is rented .</li> <li>Agreed grace period is 3 months.</li> </ul> |  |  |  |