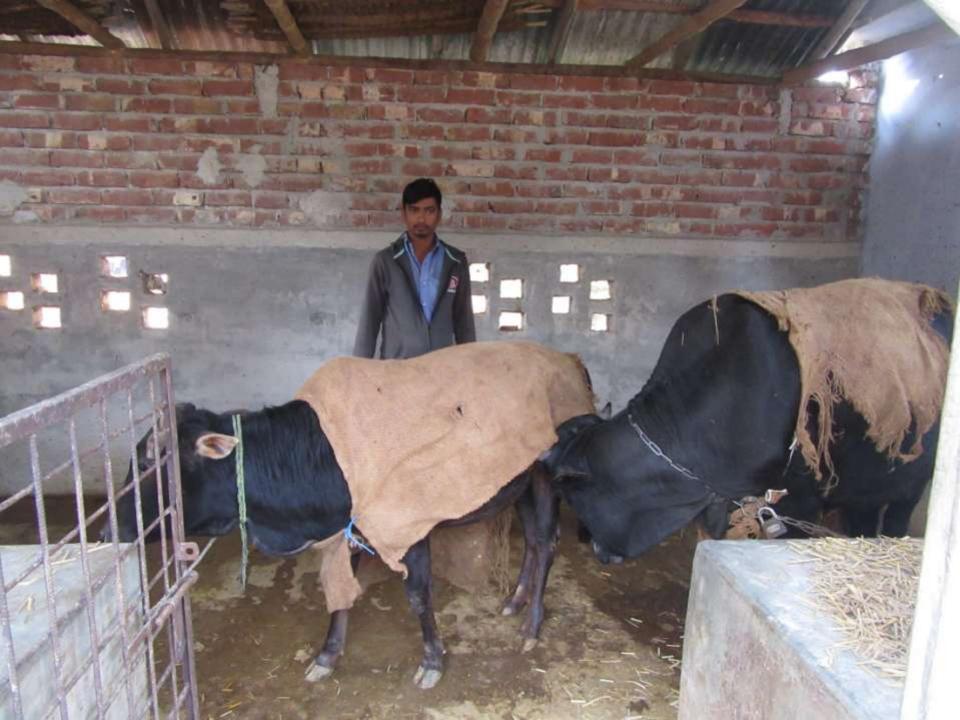

| Proposed Nobin Udyokta Business Info                 |   |                                                                                                                                                                                                                                                       |  |  |
|------------------------------------------------------|---|-------------------------------------------------------------------------------------------------------------------------------------------------------------------------------------------------------------------------------------------------------|--|--|
| Business Name                                        | : | RANA GORU MOTATAJA KORAN KHAMAR                                                                                                                                                                                                                       |  |  |
| Location                                             | : | Baludier , Sholuya , Carghat ,Rajshahi .                                                                                                                                                                                                              |  |  |
| Total Investment in BDT                              | : | BDT 120,000/-                                                                                                                                                                                                                                         |  |  |
| Financing                                            | : | Self BDT 70,000/-(from existing business)58 %<br>Required Investment BDT 50,000/-(as equity) 42%                                                                                                                                                      |  |  |
| Present salary/drawings<br>from business (estimates) | : | BDT 5,000/-                                                                                                                                                                                                                                           |  |  |
| Proposed Salary                                      | : | BDT 3,000/-                                                                                                                                                                                                                                           |  |  |
| Size of shop                                         | : | 10 ft x 15 ft= 150 square ft                                                                                                                                                                                                                          |  |  |
| Security of the shop                                 | : | _                                                                                                                                                                                                                                                     |  |  |
| Implementation                                       | : | <ul> <li>The business is planned to be scaled up by investment in existing goods like; Ox .</li> <li>The business is operating by entrepreneur. Existing no employees.</li> <li>The farm is own.</li> <li>Agreed grace period is 3 months.</li> </ul> |  |  |

| Investment Breakdown |          |          |                |  |  |
|----------------------|----------|----------|----------------|--|--|
| Particulars          | Existing | Proposed | Proposed Total |  |  |
| Ox (1)               | 50,000   | 50,000   | 100,000        |  |  |
| Ox Small (1)         | 20,000   | 0        | 20,000         |  |  |
| Total                | 70,000   | 50,000   | 120,000        |  |  |