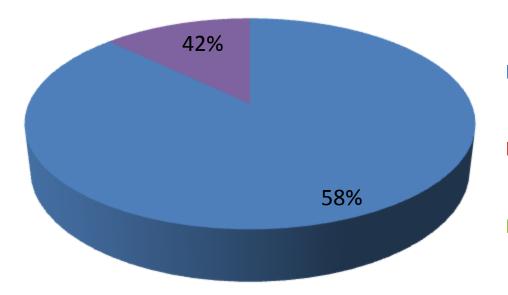

| Proposed Nobin Udyokta Business Info                 |   |                                                                                                                                                                                                                                                       |  |  |
|------------------------------------------------------|---|-------------------------------------------------------------------------------------------------------------------------------------------------------------------------------------------------------------------------------------------------------|--|--|
| Business Name                                        | : | RANA GORU MOTATAJA KORAN KHAMAR                                                                                                                                                                                                                       |  |  |
| Location                                             | : | Baludier , Sholuya , Carghat ,Rajshahi .                                                                                                                                                                                                              |  |  |
| Total Investment in BDT                              | : | BDT 120,000/-                                                                                                                                                                                                                                         |  |  |
| Financing                                            | : | Self BDT 70,000/-(from existing business)58 %<br>Required Investment BDT 50,000/-(as equity) 42%                                                                                                                                                      |  |  |
| Present salary/drawings<br>from business (estimates) | : | BDT 5,000/-                                                                                                                                                                                                                                           |  |  |
| Proposed Salary                                      | : | BDT 3,000/-                                                                                                                                                                                                                                           |  |  |
| Size of shop                                         | : | 10 ft x 15 ft= 150 square ft                                                                                                                                                                                                                          |  |  |
| Security of the shop                                 | : | _                                                                                                                                                                                                                                                     |  |  |
| Implementation                                       | : | <ul> <li>The business is planned to be scaled up by investment in existing goods like; Ox .</li> <li>The business is operating by entrepreneur. Existing no employees.</li> <li>The farm is own.</li> <li>Agreed grace period is 3 months.</li> </ul> |  |  |