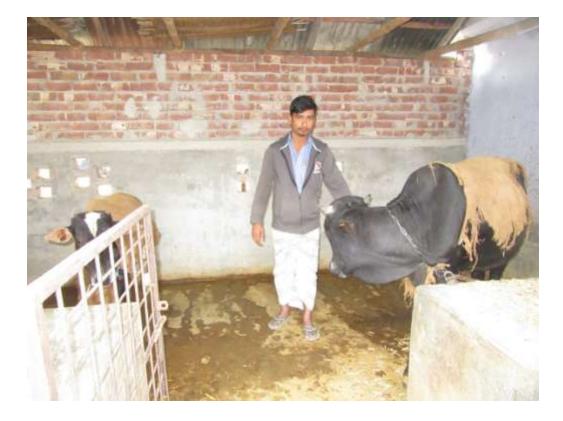

| Proposed Nobin Udyokta Business Info                 |   |                                                                                                                                                                                                                                                       |  |  |
|------------------------------------------------------|---|-------------------------------------------------------------------------------------------------------------------------------------------------------------------------------------------------------------------------------------------------------|--|--|
| Business Name                                        | : | RANA GORU MOTATAJA KORAN KHAMAR                                                                                                                                                                                                                       |  |  |
| Location                                             | : | Baludier , Sholuya , Carghat ,Rajshahi .                                                                                                                                                                                                              |  |  |
| Total Investment in BDT                              | : | BDT 120,000/-                                                                                                                                                                                                                                         |  |  |
| Financing                                            | : | Self BDT 70,000/-(from existing business)58 %<br>Required Investment BDT 50,000/-(as equity) 42%                                                                                                                                                      |  |  |
| Present salary/drawings<br>from business (estimates) | : | BDT 5,000/-                                                                                                                                                                                                                                           |  |  |
| Proposed Salary                                      | : | BDT 3,000/-                                                                                                                                                                                                                                           |  |  |
| Size of shop                                         | : | 10 ft x 15 ft= 150 square ft                                                                                                                                                                                                                          |  |  |
| Security of the shop                                 | : | _                                                                                                                                                                                                                                                     |  |  |
| Implementation                                       | : | <ul> <li>The business is planned to be scaled up by investment in existing goods like; Ox .</li> <li>The business is operating by entrepreneur. Existing no employees.</li> <li>The farm is own.</li> <li>Agreed grace period is 3 months.</li> </ul> |  |  |

| Investment Breakdown |          |          |                |  |  |
|----------------------|----------|----------|----------------|--|--|
| Particulars          | Existing | Proposed | Proposed Total |  |  |
| Ox (1)               | 50,000   | 50,000   | 100,000        |  |  |
| Ox Small (1)         | 20,000   | 0        | 20,000         |  |  |
| Total                | 70,000   | 50,000   | 120,000        |  |  |