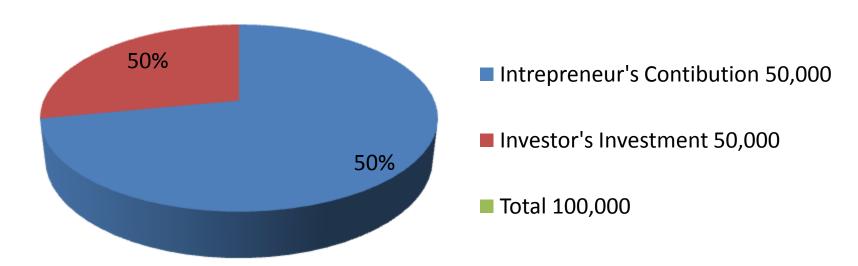

| Proposed Nobin Udyokta Business Info              |          |                                                                                                                                                                                                                                                                                                   |  |  |  |
|---------------------------------------------------|----------|---------------------------------------------------------------------------------------------------------------------------------------------------------------------------------------------------------------------------------------------------------------------------------------------------|--|--|--|
| Business Name                                     | :        | RASEL STORE                                                                                                                                                                                                                                                                                       |  |  |  |
| Location                                          | :        | Jholmolia Bajar, Puthia , Rajshahi .                                                                                                                                                                                                                                                              |  |  |  |
| Total Investment in BDT                           | :        | BDT 100,000/-                                                                                                                                                                                                                                                                                     |  |  |  |
| Financing                                         | :        | Self BDT 50,000/-(from existing business) 50% Required Investment BDT 50,000/-(as equity) 50%                                                                                                                                                                                                     |  |  |  |
| Present salary/drawings from business (estimates) | :        | BDT 5,000/-                                                                                                                                                                                                                                                                                       |  |  |  |
| Proposed Salary                                   | :        | BDT 5,000/-                                                                                                                                                                                                                                                                                       |  |  |  |
| Size of shop                                      | :        | 11 ft x 10 ft= 110 square ft                                                                                                                                                                                                                                                                      |  |  |  |
| Security of the shop                              | <b>:</b> | BDT -/-                                                                                                                                                                                                                                                                                           |  |  |  |
| Implementation                                    | :        | <ul> <li>The business is planned to be scaled up by investment in existing goods like; Grocery Item.</li> <li>Average 10% gain on sale.</li> <li>The business is operating by entrepreneur. Existing no employees.</li> <li>The shop is own.</li> <li>Agreed grace period is 3 months.</li> </ul> |  |  |  |

| Investment Breakdown |          |          |                |  |  |
|----------------------|----------|----------|----------------|--|--|
| Particulars          | Existing | Proposed | Proposed Total |  |  |
| Sugar (3x3,200)      | 9,600    | 20,000   | 29,600         |  |  |
| Dale (3x4,600)       | 13,800   | 10,000   | 23,800         |  |  |
| Oil (50x90)          | 4,500    | 0        | 4,500          |  |  |
| Salt (2x900)         | 1,800    | 0        | 1,800          |  |  |
| Spice                | 5,000    | 20,000   | 25,000         |  |  |
| Detergent (3x540)    | 1,620    | 0        | 1,620          |  |  |
| Shop (3x288)         | 864      | 0        | 864            |  |  |
| Others               | 12,816   | 0        | 12,816         |  |  |
| Total                | 50,000   | 50,000   | 100,000        |  |  |