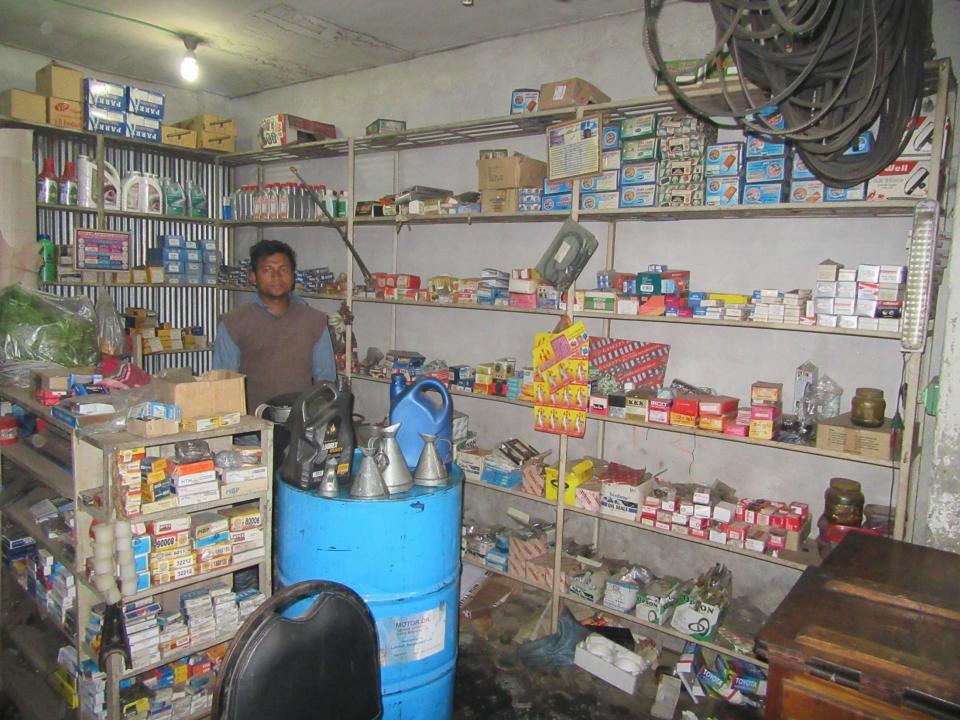

| Proposed Nobin Udyokta Business Info                 |   |                                                                                                                                                                                                                                                                                                                                             |  |  |  |
|------------------------------------------------------|---|---------------------------------------------------------------------------------------------------------------------------------------------------------------------------------------------------------------------------------------------------------------------------------------------------------------------------------------------|--|--|--|
| Business Name                                        | : | ARIFUL TAKBIR MOTORS                                                                                                                                                                                                                                                                                                                        |  |  |  |
| Location                                             | : | Mohasthan Bogra road, Mohasthan market, Bogra                                                                                                                                                                                                                                                                                               |  |  |  |
| Total Investment in BDT                              | : | BDT 280,000/-                                                                                                                                                                                                                                                                                                                               |  |  |  |
| Financing                                            | : | elf BDT 200,000/- (from existing business) 71%<br>Required Investment BDT 80,000/- (as equity) 29%                                                                                                                                                                                                                                          |  |  |  |
| Present salary/drawings<br>from business (estimates) | : | BDT 5,000                                                                                                                                                                                                                                                                                                                                   |  |  |  |
| Proposed Salary                                      | : | BDT 5,000                                                                                                                                                                                                                                                                                                                                   |  |  |  |
| Size of shop                                         | : | 15 ft x 8 ft= 120 square ft                                                                                                                                                                                                                                                                                                                 |  |  |  |
| Implementation                                       | : | <ul> <li>The business is planned to be scaled up by investment in existing goods like; motors item etc.</li> <li>Average 20% gain on sales.</li> <li>The business is operating by entrepreneur. Existing no employee.</li> <li>The shop is rented.</li> <li>Collects goods from Bogra.</li> <li>Agreed grace period is 3 months.</li> </ul> |  |  |  |

### THREATS

Theft Fire Political unrest Pictures