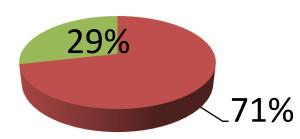

| Proposed Nobin Udyokta Business Info                 |   |                                                                                                                                                                                                                                                                                                                                             |  |  |  |
|------------------------------------------------------|---|---------------------------------------------------------------------------------------------------------------------------------------------------------------------------------------------------------------------------------------------------------------------------------------------------------------------------------------------|--|--|--|
| Business Name                                        | : | ARIFUL TAKBIR MOTORS                                                                                                                                                                                                                                                                                                                        |  |  |  |
| Location                                             | : | Mohasthan Bogra road, Mohasthan market, Bogra                                                                                                                                                                                                                                                                                               |  |  |  |
| Total Investment in BDT                              | : | BDT 280,000/-                                                                                                                                                                                                                                                                                                                               |  |  |  |
| Financing                                            | : | elf BDT 200,000/- (from existing business) 71%<br>Required Investment BDT 80,000/- (as equity) 29%                                                                                                                                                                                                                                          |  |  |  |
| Present salary/drawings<br>from business (estimates) | : | BDT 5,000                                                                                                                                                                                                                                                                                                                                   |  |  |  |
| Proposed Salary                                      | : | BDT 5,000                                                                                                                                                                                                                                                                                                                                   |  |  |  |
| Size of shop                                         | : | 15 ft x 8 ft= 120 square ft                                                                                                                                                                                                                                                                                                                 |  |  |  |
| Implementation                                       | : | <ul> <li>The business is planned to be scaled up by investment in existing goods like; motors item etc.</li> <li>Average 20% gain on sales.</li> <li>The business is operating by entrepreneur. Existing no employee.</li> <li>The shop is rented.</li> <li>Collects goods from Bogra.</li> <li>Agreed grace period is 3 months.</li> </ul> |  |  |  |