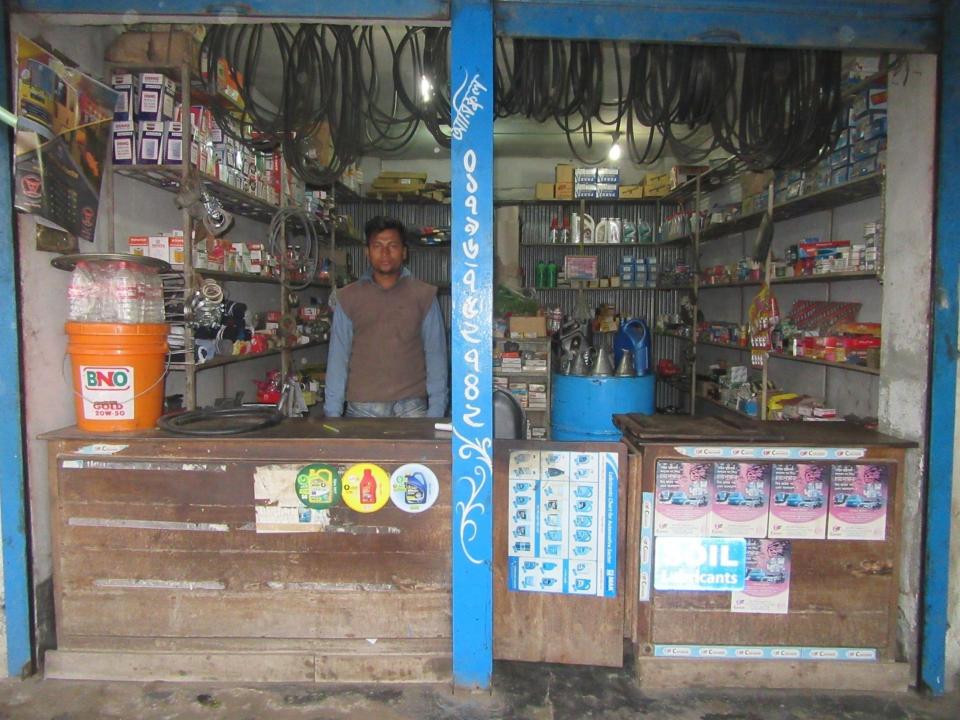

| Proposed Nobin Udyokta Business Info                 |   |                                                                                                                                                                                                                                                                                                                                             |  |  |  |
|------------------------------------------------------|---|---------------------------------------------------------------------------------------------------------------------------------------------------------------------------------------------------------------------------------------------------------------------------------------------------------------------------------------------|--|--|--|
| Business Name                                        | : | ARIFUL TAKBIR MOTORS                                                                                                                                                                                                                                                                                                                        |  |  |  |
| Location                                             | : | Mohasthan Bogra road, Mohasthan market, Bogra                                                                                                                                                                                                                                                                                               |  |  |  |
| Total Investment in BDT                              | : | BDT 280,000/-                                                                                                                                                                                                                                                                                                                               |  |  |  |
| Financing                                            | : | elf BDT 200,000/- (from existing business) 71%<br>Required Investment BDT 80,000/- (as equity) 29%                                                                                                                                                                                                                                          |  |  |  |
| Present salary/drawings<br>from business (estimates) | : | BDT 5,000                                                                                                                                                                                                                                                                                                                                   |  |  |  |
| Proposed Salary                                      | : | BDT 5,000                                                                                                                                                                                                                                                                                                                                   |  |  |  |
| Size of shop                                         | : | 15 ft x 8 ft= 120 square ft                                                                                                                                                                                                                                                                                                                 |  |  |  |
| Implementation                                       | : | <ul> <li>The business is planned to be scaled up by investment in existing goods like; motors item etc.</li> <li>Average 20% gain on sales.</li> <li>The business is operating by entrepreneur. Existing no employee.</li> <li>The shop is rented.</li> <li>Collects goods from Bogra.</li> <li>Agreed grace period is 3 months.</li> </ul> |  |  |  |