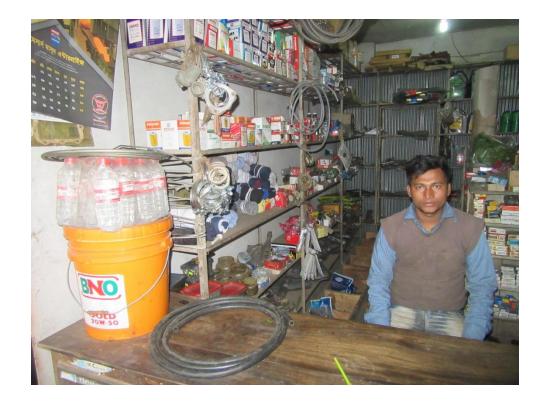

| Proposed Nobin Udyokta Business Info                 |   |                                                                                                                                                                                                                                                                                                                                             |  |  |  |
|------------------------------------------------------|---|---------------------------------------------------------------------------------------------------------------------------------------------------------------------------------------------------------------------------------------------------------------------------------------------------------------------------------------------|--|--|--|
| Business Name                                        | : | ARIFUL TAKBIR MOTORS                                                                                                                                                                                                                                                                                                                        |  |  |  |
| Location                                             | : | Mohasthan Bogra road, Mohasthan market, Bogra                                                                                                                                                                                                                                                                                               |  |  |  |
| Total Investment in BDT                              | : | BDT 280,000/-                                                                                                                                                                                                                                                                                                                               |  |  |  |
| Financing                                            | : | elf BDT 200,000/- (from existing business) 71%<br>Required Investment BDT 80,000/- (as equity) 29%                                                                                                                                                                                                                                          |  |  |  |
| Present salary/drawings<br>from business (estimates) | : | BDT 5,000                                                                                                                                                                                                                                                                                                                                   |  |  |  |
| Proposed Salary                                      | : | BDT 5,000                                                                                                                                                                                                                                                                                                                                   |  |  |  |
| Size of shop                                         | : | 15 ft x 8 ft= 120 square ft                                                                                                                                                                                                                                                                                                                 |  |  |  |
| Implementation                                       | : | <ul> <li>The business is planned to be scaled up by investment in existing goods like; motors item etc.</li> <li>Average 20% gain on sales.</li> <li>The business is operating by entrepreneur. Existing no employee.</li> <li>The shop is rented.</li> <li>Collects goods from Bogra.</li> <li>Agreed grace period is 3 months.</li> </ul> |  |  |  |