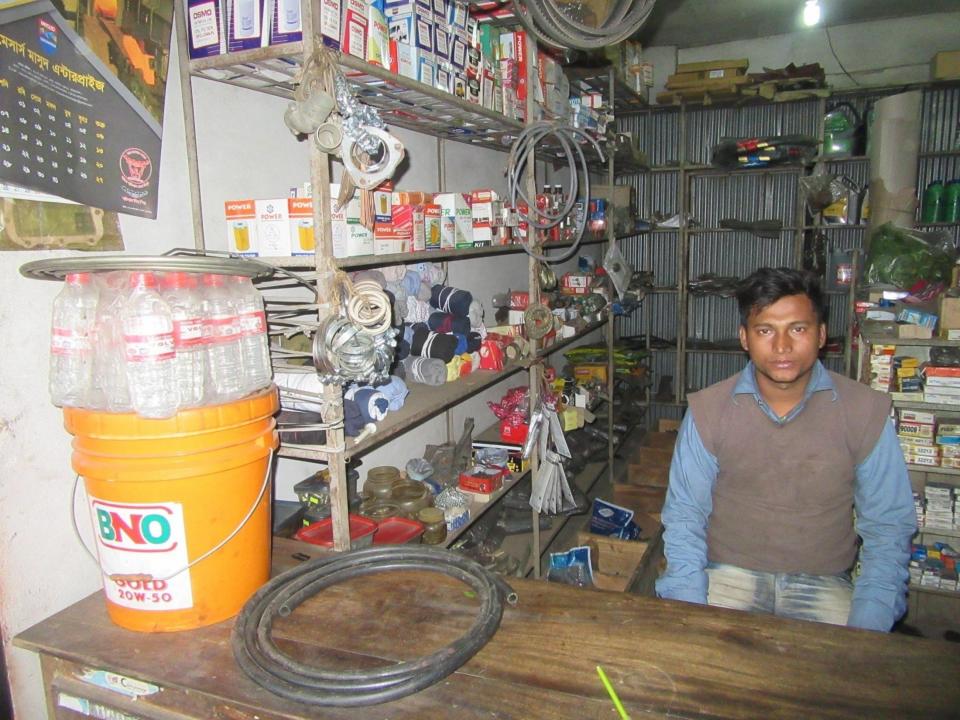

| Proposed Nobin Udyokta Business Info                 |   |                                                                                                                                                                                                                                                                                                                                             |  |  |  |
|------------------------------------------------------|---|---------------------------------------------------------------------------------------------------------------------------------------------------------------------------------------------------------------------------------------------------------------------------------------------------------------------------------------------|--|--|--|
| Business Name                                        | : | ARIFUL TAKBIR MOTORS                                                                                                                                                                                                                                                                                                                        |  |  |  |
| Location                                             | : | Mohasthan Bogra road, Mohasthan market, Bogra                                                                                                                                                                                                                                                                                               |  |  |  |
| Total Investment in BDT                              | : | BDT 280,000/-                                                                                                                                                                                                                                                                                                                               |  |  |  |
| Financing                                            | : | elf BDT 200,000/- (from existing business) 71%<br>Required Investment BDT 80,000/- (as equity) 29%                                                                                                                                                                                                                                          |  |  |  |
| Present salary/drawings<br>from business (estimates) | : | BDT 5,000                                                                                                                                                                                                                                                                                                                                   |  |  |  |
| Proposed Salary                                      | : | BDT 5,000                                                                                                                                                                                                                                                                                                                                   |  |  |  |
| Size of shop                                         | : | 15 ft x 8 ft= 120 square ft                                                                                                                                                                                                                                                                                                                 |  |  |  |
| Implementation                                       | : | <ul> <li>The business is planned to be scaled up by investment in existing goods like; motors item etc.</li> <li>Average 20% gain on sales.</li> <li>The business is operating by entrepreneur. Existing no employee.</li> <li>The shop is rented.</li> <li>Collects goods from Bogra.</li> <li>Agreed grace period is 3 months.</li> </ul> |  |  |  |