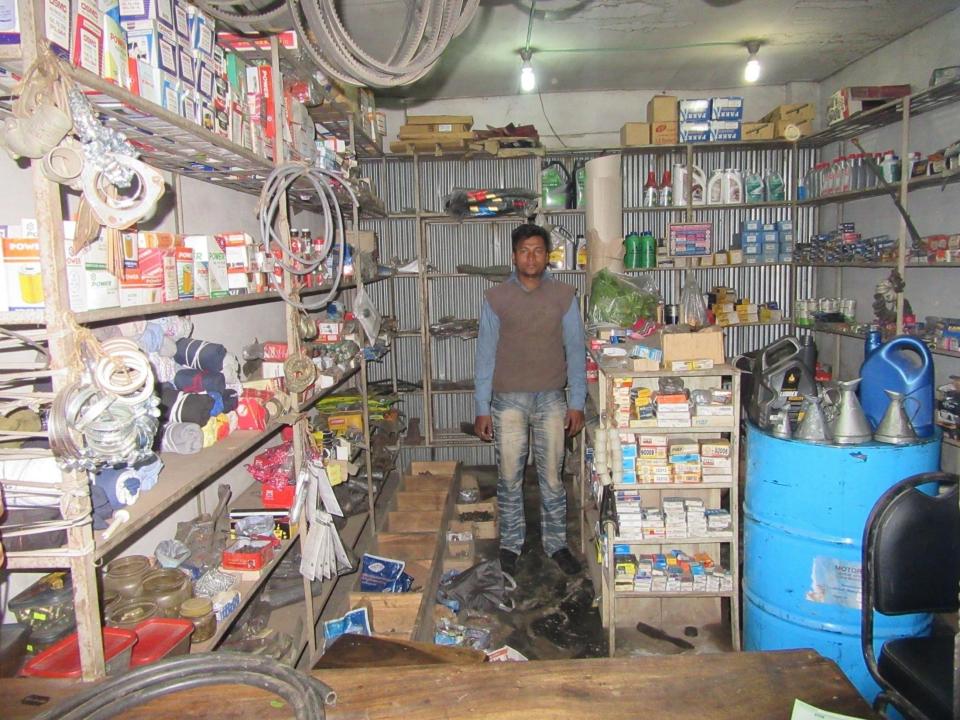

| Proposed Nobin Udyokta Business Info                 |   |                                                                                                                                                                                                                                                                                                                                             |  |  |  |
|------------------------------------------------------|---|---------------------------------------------------------------------------------------------------------------------------------------------------------------------------------------------------------------------------------------------------------------------------------------------------------------------------------------------|--|--|--|
| Business Name                                        | : | ARIFUL TAKBIR MOTORS                                                                                                                                                                                                                                                                                                                        |  |  |  |
| Location                                             | : | Mohasthan Bogra road, Mohasthan market, Bogra                                                                                                                                                                                                                                                                                               |  |  |  |
| Total Investment in BDT                              | : | BDT 280,000/-                                                                                                                                                                                                                                                                                                                               |  |  |  |
| Financing                                            | : | elf BDT 200,000/- (from existing business) 71%<br>Required Investment BDT 80,000/- (as equity) 29%                                                                                                                                                                                                                                          |  |  |  |
| Present salary/drawings<br>from business (estimates) | : | BDT 5,000                                                                                                                                                                                                                                                                                                                                   |  |  |  |
| Proposed Salary                                      | : | BDT 5,000                                                                                                                                                                                                                                                                                                                                   |  |  |  |
| Size of shop                                         | : | 15 ft x 8 ft= 120 square ft                                                                                                                                                                                                                                                                                                                 |  |  |  |
| Implementation                                       | : | <ul> <li>The business is planned to be scaled up by investment in existing goods like; motors item etc.</li> <li>Average 20% gain on sales.</li> <li>The business is operating by entrepreneur. Existing no employee.</li> <li>The shop is rented.</li> <li>Collects goods from Bogra.</li> <li>Agreed grace period is 3 months.</li> </ul> |  |  |  |

### THREATS

Theft Fire Political unrest Pictures