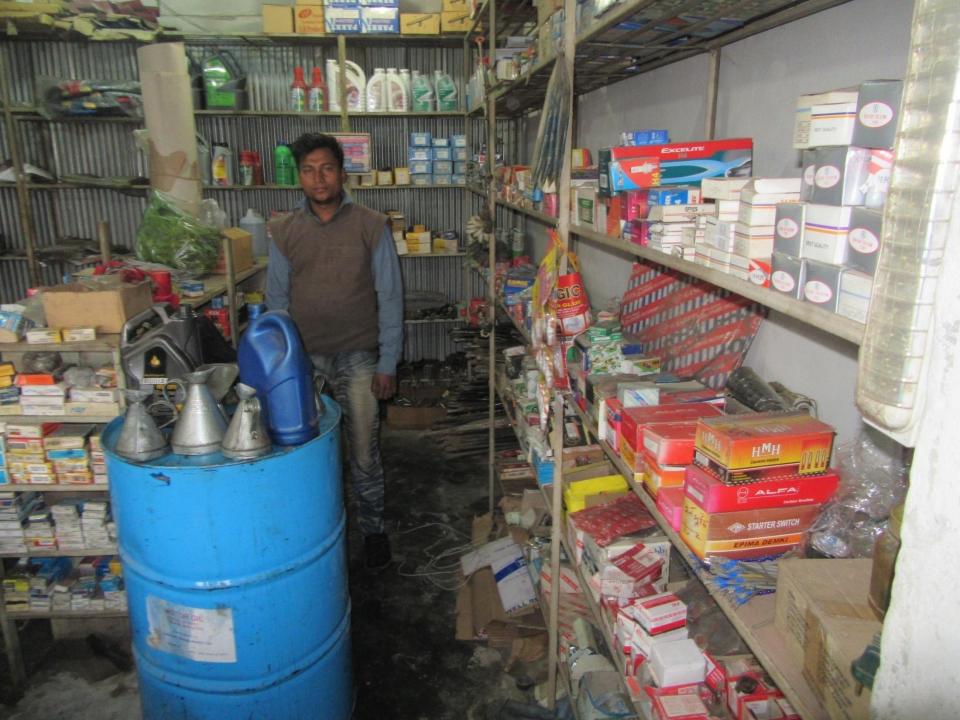

| Proposed Nobin Udyokta Business Info                 |   |                                                                                                                                                                                                                                                                                                                                             |  |  |  |
|------------------------------------------------------|---|---------------------------------------------------------------------------------------------------------------------------------------------------------------------------------------------------------------------------------------------------------------------------------------------------------------------------------------------|--|--|--|
| Business Name                                        | : | ARIFUL TAKBIR MOTORS                                                                                                                                                                                                                                                                                                                        |  |  |  |
| Location                                             | : | Mohasthan Bogra road, Mohasthan market, Bogra                                                                                                                                                                                                                                                                                               |  |  |  |
| Total Investment in BDT                              | : | BDT 280,000/-                                                                                                                                                                                                                                                                                                                               |  |  |  |
| Financing                                            | : | elf BDT 200,000/- (from existing business) 71%<br>Required Investment BDT 80,000/- (as equity) 29%                                                                                                                                                                                                                                          |  |  |  |
| Present salary/drawings<br>from business (estimates) | : | BDT 5,000                                                                                                                                                                                                                                                                                                                                   |  |  |  |
| Proposed Salary                                      | : | BDT 5,000                                                                                                                                                                                                                                                                                                                                   |  |  |  |
| Size of shop                                         | : | 15 ft x 8 ft= 120 square ft                                                                                                                                                                                                                                                                                                                 |  |  |  |
| Implementation                                       | : | <ul> <li>The business is planned to be scaled up by investment in existing goods like; motors item etc.</li> <li>Average 20% gain on sales.</li> <li>The business is operating by entrepreneur. Existing no employee.</li> <li>The shop is rented.</li> <li>Collects goods from Bogra.</li> <li>Agreed grace period is 3 months.</li> </ul> |  |  |  |

### THREATS

Theft Fire Political unrest Pictures