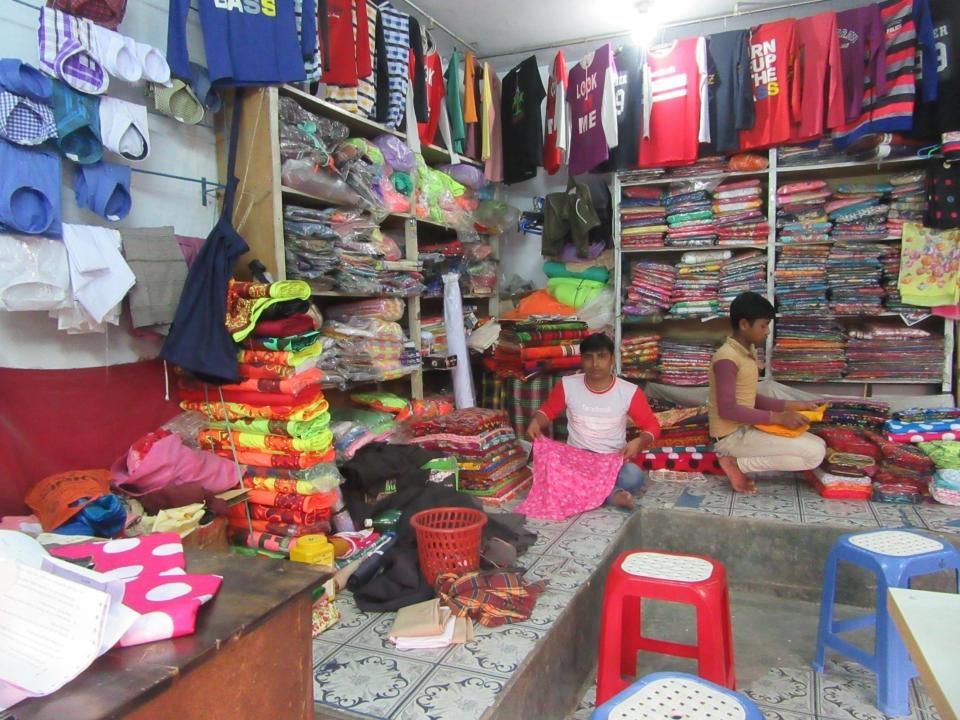

| Proposed Nobin Udyokta Business Info                 |   |                                                                                                                                                                                                                                                                                                                         |  |  |
|------------------------------------------------------|---|-------------------------------------------------------------------------------------------------------------------------------------------------------------------------------------------------------------------------------------------------------------------------------------------------------------------------|--|--|
| Business Name                                        | : | SUNMOON TAILOR'S & ASHA CLOTH STORE                                                                                                                                                                                                                                                                                     |  |  |
| Location                                             | : | Thana bus Stand, Dupchachia, Bogra                                                                                                                                                                                                                                                                                      |  |  |
| Total Investment in BDT                              | : | BDT 502,000/-                                                                                                                                                                                                                                                                                                           |  |  |
| Financing                                            | : | Self BDT 422,000/-(from existing business) 84%<br>Required Investment BDT 80,000/-(as equity) 16%                                                                                                                                                                                                                       |  |  |
| Present salary/drawings<br>from business (estimates) | : | BDT 5,000/-                                                                                                                                                                                                                                                                                                             |  |  |
| Proposed Salary                                      | : | BDT 5,000/-                                                                                                                                                                                                                                                                                                             |  |  |
| Size of shop                                         | : | 20 ft x 25 ft= 500 square ft                                                                                                                                                                                                                                                                                            |  |  |
| Implementation                                       | : | <ul> <li>The business is planned to be scaled up by investment in existing goods like; etc.</li> <li>The business is operating by entrepreneur. Existing 01 employee.</li> <li>One will be appointed in the future.</li> <li>Collects goods from Dupchachia, Bogra</li> <li>Agreed grace period is 3 months.</li> </ul> |  |  |

| Investment Breakdown |      |            |         |     |            |        |          |  |
|----------------------|------|------------|---------|-----|------------|--------|----------|--|
| Existing             |      |            |         |     | Proposed   |        |          |  |
| Particulars          | Qty. | Unit Price | Amount  | Qty | Unit Price | Amount | Proposed |  |
|                      |      |            | (BDT)   |     |            | (BDT)  | Total    |  |
| Long cloth           | 200  | 150        | 30000   | 200 | 150        | 30000  | 60000    |  |
| Long cloth Print     | 600  | 100        | 60000   |     |            |        | 60000    |  |
| Shirt & Pant Piece   | 200  | 300        | 60000   | 50  | 300        | 15000  | 75000    |  |
| Voyel Thin           | 520  | 100        | 52000   | 200 | 100        | 20000  | 72000    |  |
| Voyel Thick          | 400  | 150        | 60000   | 100 | 150        | 15000  | 75000    |  |
| Sharee & Lungi       | 100  | 400        | 40000   | 0   | 0          | 0      | 40000    |  |
| Security             | 1    | 120,000    | 120000  | 0   | 0          | 0      | 120000   |  |
| Total                | 2021 | 0          | 422,000 | 750 | 0          | 80,000 | 502000   |  |