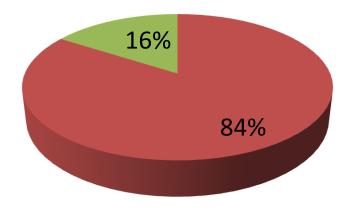

| Proposed Nobin Udyokta Business Info                 |   |                                                                                                                                                                                                                                                                                                                         |  |  |
|------------------------------------------------------|---|-------------------------------------------------------------------------------------------------------------------------------------------------------------------------------------------------------------------------------------------------------------------------------------------------------------------------|--|--|
| Business Name                                        | : | SUNMOON TAILOR'S & ASHA CLOTH STORE                                                                                                                                                                                                                                                                                     |  |  |
| Location                                             | : | Thana bus Stand, Dupchachia, Bogra                                                                                                                                                                                                                                                                                      |  |  |
| Total Investment in BDT                              | : | BDT 502,000/-                                                                                                                                                                                                                                                                                                           |  |  |
| Financing                                            | : | Self BDT 422,000/-(from existing business) 84%<br>Required Investment BDT 80,000/-(as equity) 16%                                                                                                                                                                                                                       |  |  |
| Present salary/drawings<br>from business (estimates) | : | BDT 5,000/-                                                                                                                                                                                                                                                                                                             |  |  |
| Proposed Salary                                      | : | BDT 5,000/-                                                                                                                                                                                                                                                                                                             |  |  |
| Size of shop                                         | : | 20 ft x 25 ft= 500 square ft                                                                                                                                                                                                                                                                                            |  |  |
| Implementation                                       | : | <ul> <li>The business is planned to be scaled up by investment in existing goods like; etc.</li> <li>The business is operating by entrepreneur. Existing 01 employee.</li> <li>One will be appointed in the future.</li> <li>Collects goods from Dupchachia, Bogra</li> <li>Agreed grace period is 3 months.</li> </ul> |  |  |

| Investment Breakdown |      |            |         |     |            |        |          |  |
|----------------------|------|------------|---------|-----|------------|--------|----------|--|
| Existing             |      |            |         |     | Proposed   |        |          |  |
| Particulars          | Qty. | Unit Price | Amount  | Qty | Unit Price | Amount | Proposed |  |
|                      |      |            | (BDT)   |     |            | (BDT)  | Total    |  |
| Long cloth           | 200  | 150        | 30000   | 200 | 150        | 30000  | 60000    |  |
| Long cloth Print     | 600  | 100        | 60000   |     |            |        | 60000    |  |
| Shirt & Pant Piece   | 200  | 300        | 60000   | 50  | 300        | 15000  | 75000    |  |
| Voyel Thin           | 520  | 100        | 52000   | 200 | 100        | 20000  | 72000    |  |
| Voyel Thick          | 400  | 150        | 60000   | 100 | 150        | 15000  | 75000    |  |
| Sharee & Lungi       | 100  | 400        | 40000   | 0   | 0          | 0      | 40000    |  |
| Security             | 1    | 120,000    | 120000  | 0   | 0          | 0      | 120000   |  |
| Total                | 2021 | 0          | 422,000 | 750 | 0          | 80,000 | 502000   |  |

## **Source of Finance**

- Entrepreneur's Contribution 422,000
- Investor's Investment 80,000
- Total 502,000

| Financial Projection (BDT)        |         |           |           |           |  |  |  |
|-----------------------------------|---------|-----------|-----------|-----------|--|--|--|
| Particular                        | Monthly | 1st Year  | 2nd Year  | 3rd Year  |  |  |  |
| Revenue (sales)                   |         |           |           |           |  |  |  |
|                                   | 450,000 | 5,400,000 | 5,670,000 | 5,953,500 |  |  |  |
| Total Sales (A)                   | 450,000 | 5,400,000 | 5,670,000 | 5,953,500 |  |  |  |
| Less. Variable Expense            |         | 0         | 0         | 0         |  |  |  |
|                                   | 405,000 | 4,860,000 | 5,103,000 | 5,358,150 |  |  |  |
| Total variable Expense (B)        | 405,000 | 4,860,000 | 5,103,000 | 5,358,150 |  |  |  |
| Contribution Margin (CM) [C=(A-B) | 45,000  | 540,000   | 567,000   | 595,350   |  |  |  |
| Less. Fixed Expense               |         | 0         | 0         | 0         |  |  |  |
| Rent                              | 2000    | 24,000    | 25,200    | 26,460    |  |  |  |
| Electricity Bill                  | 1,500   | 18,000    | 18,900    | 19,845    |  |  |  |
| Mobile Bill                       | 700     | 8,400     | 8,820     | 9,261     |  |  |  |
| Guard                             | 100     | 1,200     | 1,260     | 0         |  |  |  |
| Salary (self)                     | 5000    | 60,000    | 63,000    | 66,150    |  |  |  |
| Salary (staf)                     | 15,000  | 180,000   | 189,000   | 198,450   |  |  |  |
| Genareter                         | 100     | 1,200     | 1,260     | 1,323     |  |  |  |
| Transportation                    | 1500    | 18,000    | 18,900    | 19,845    |  |  |  |
| Entertainment                     | 3500    | 42,000    | 44,100    | 46,305    |  |  |  |
| Total Fixed Cost                  | 29400   | 352,800   | 370,440   | 388,962   |  |  |  |
| Net Profit (E) [C-D)              | 15,600  | 187,200   | 196,560   | 206,388   |  |  |  |
| Investment Payback                |         | 32,000    | 32,000    | 32,000    |  |  |  |