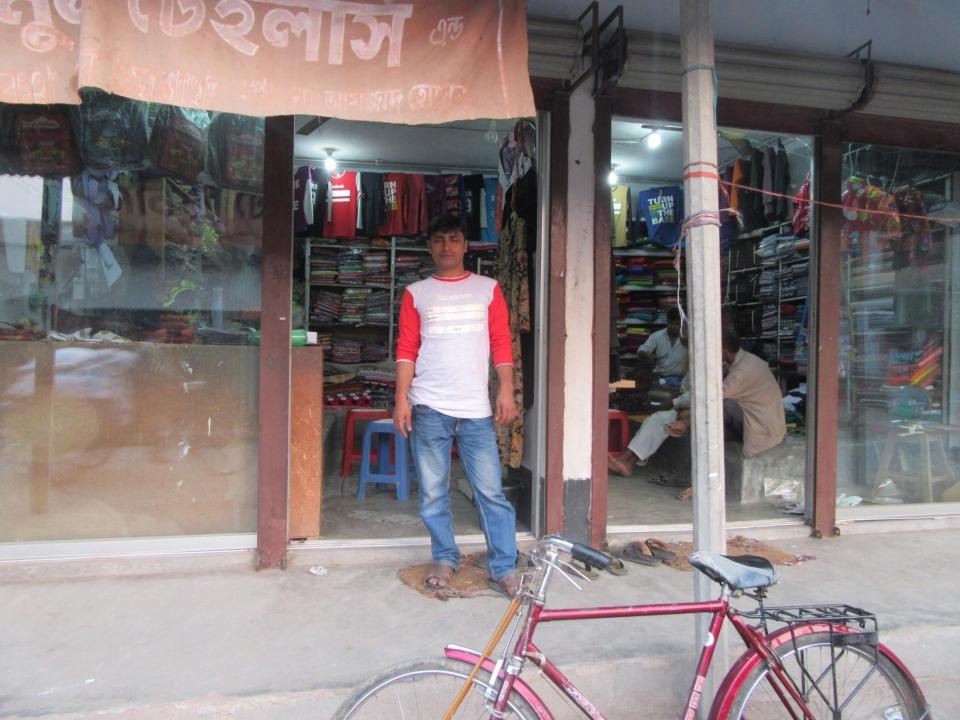

| Proposed Nobin Udyokta Business Info                 |   |                                                                                                                                                                                                                                                                                                                         |  |  |
|------------------------------------------------------|---|-------------------------------------------------------------------------------------------------------------------------------------------------------------------------------------------------------------------------------------------------------------------------------------------------------------------------|--|--|
| Business Name                                        | : | SUNMOON TAILOR'S & ASHA CLOTH STORE                                                                                                                                                                                                                                                                                     |  |  |
| Location                                             | : | Thana bus Stand, Dupchachia, Bogra                                                                                                                                                                                                                                                                                      |  |  |
| Total Investment in BDT                              | : | BDT 502,000/-                                                                                                                                                                                                                                                                                                           |  |  |
| Financing                                            | : | Self BDT 422,000/-(from existing business) 84%<br>Required Investment BDT 80,000/-(as equity) 16%                                                                                                                                                                                                                       |  |  |
| Present salary/drawings<br>from business (estimates) | : | BDT 5,000/-                                                                                                                                                                                                                                                                                                             |  |  |
| Proposed Salary                                      | : | BDT 5,000/-                                                                                                                                                                                                                                                                                                             |  |  |
| Size of shop                                         | : | 20 ft x 25 ft= 500 square ft                                                                                                                                                                                                                                                                                            |  |  |
| Implementation                                       | : | <ul> <li>The business is planned to be scaled up by investment in existing goods like; etc.</li> <li>The business is operating by entrepreneur. Existing 01 employee.</li> <li>One will be appointed in the future.</li> <li>Collects goods from Dupchachia, Bogra</li> <li>Agreed grace period is 3 months.</li> </ul> |  |  |