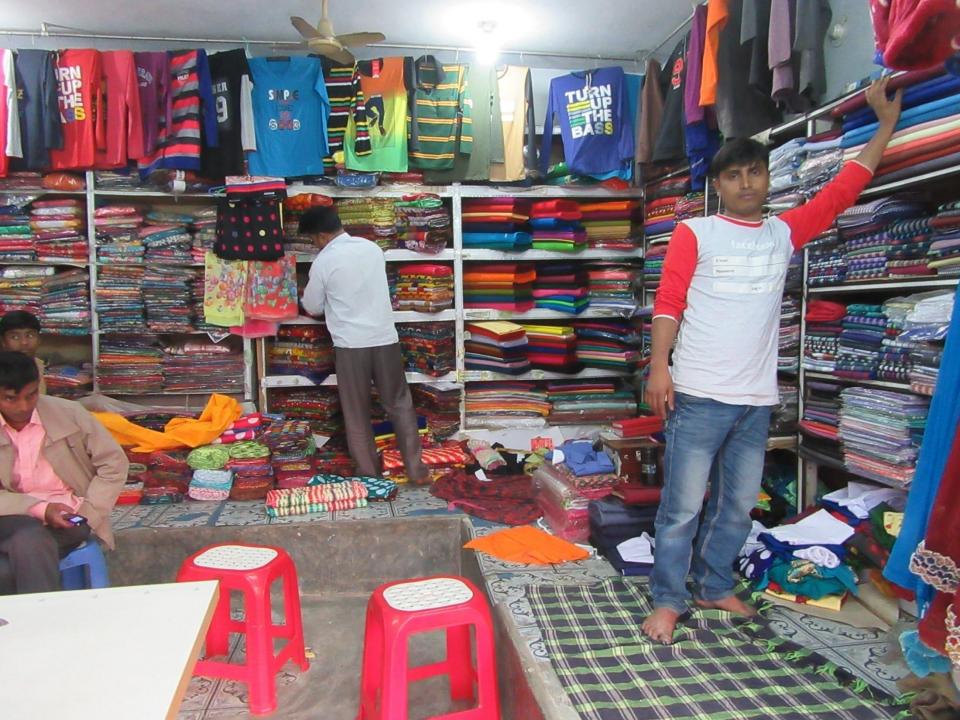

| Proposed Nobin Udyokta Business Info                 |   |                                                                                                                                                                                                                                                                                                                         |  |  |
|------------------------------------------------------|---|-------------------------------------------------------------------------------------------------------------------------------------------------------------------------------------------------------------------------------------------------------------------------------------------------------------------------|--|--|
| Business Name                                        | : | SUNMOON TAILOR'S & ASHA CLOTH STORE                                                                                                                                                                                                                                                                                     |  |  |
| Location                                             | : | Thana bus Stand, Dupchachia, Bogra                                                                                                                                                                                                                                                                                      |  |  |
| Total Investment in BDT                              | : | BDT 502,000/-                                                                                                                                                                                                                                                                                                           |  |  |
| Financing                                            | : | Self BDT 422,000/-(from existing business) 84%<br>Required Investment BDT 80,000/-(as equity) 16%                                                                                                                                                                                                                       |  |  |
| Present salary/drawings<br>from business (estimates) | : | BDT 5,000/-                                                                                                                                                                                                                                                                                                             |  |  |
| Proposed Salary                                      | : | BDT 5,000/-                                                                                                                                                                                                                                                                                                             |  |  |
| Size of shop                                         | : | 20 ft x 25 ft= 500 square ft                                                                                                                                                                                                                                                                                            |  |  |
| Implementation                                       | : | <ul> <li>The business is planned to be scaled up by investment in existing goods like; etc.</li> <li>The business is operating by entrepreneur. Existing 01 employee.</li> <li>One will be appointed in the future.</li> <li>Collects goods from Dupchachia, Bogra</li> <li>Agreed grace period is 3 months.</li> </ul> |  |  |

Pictures

দুপটাচিয়া পারসভা টেড/প্রক্রেশন লাইসেল গণপ্রজাতন্ত্রা বাংলোদেশ সরকার ১০০ 2012 279 2/56000 08-008-00030/2 08 পানা বাসহ্যান্ড যতে মেইল বাস ষ্ট্যান্ড দক্ষিন পার্শ্ব রোড। Virtuer Color is 08-03-2039 2030 08-03-2039 BR 12 M. Bruzi, consume জনিত ব্যক্তি/জীতভাবের জনুরুদে লেওয়া হটল। মাহার মেয়াল ২০১৭ টা লাবর ৫০ জন Thomas a share also corres সানমূন টেইলার্স এ্যান্ড আশা রুথ স্টোর। refe in hors inne তেইলার্স+ক্রম্ব ষ্টোর। and an apple Researce Ratora Bror Mr. SISTER and মোঃ নুর নবী প্রামানিক। 16 6 222 120126 মোঃ আমজাদ হোসেন। - Waste and any arar an erat মোছাঃ আনোয়ারা বেগম। 35147 4 460 Gen 20191 213 23 TE ON BY SIZ FJW, হোন্ডিং নথ্য ৯৯/২; দোকান নথ্য ৯৯/২; থানা বাসষ্ট্যাত, মুপচাচিয়া, বগুড়া। বাঘোপাড়া,বীরকেদার, কাহালু, বগুড়া। Non als Eur gues বাঘোপাড়া,বীরকেদার, কাহালু, বগুড়া। ATA C435 72 926 AT 28 976 20068920682006 app 211: Salar CAN. CONST 979 - 1212 2902-2000000 গণপ্রজাতন্ত্রী বাংলাদেশ সরকার 11919292 3465 031 32224 - CB 091 3 NATIONAL ID CARD / জাতীয় পরিচয় পত্র 000 নাম: মোঃ নূর নবী প্রামানিক 0 শেখ হাসিনার দর্শন Name: Md. Nur Nabi Paramanik 0 বাংলাদেশের উনুরান পিতা: মোঃ আমজাদ হোসেন 0 at the there arany that shad - 512 0 ৯ মাতা: মোছাঃ আনোয়ারা বেগম 2 Conto Date of Birth: 01 Jan 1990 ন্দধারীর নিকট হইতে সকল পাওনা বাবদ মোট ID NO: 1015413574935 ৫০০ টাকা আদাম করা হইক bo "দেশ প্রেমের শপথ নিন, দুর্নীতিকে বিদায় দিন" ্রহ কার্ডটি গণগুজাতন্ত্রী বাংলাদেশ সরকারের সম্পত্তি। কার্ডটি ব্যবহারকারী ব্যতীত অন্য কোথাও পাওয়া গেলে নিকটস্তু পোষ্ট অফিসে জমা দেয়ার জন্য অনুরোধ করা হলো। ঠিকানা: গ্রাম/রান্তা: বাঘোপাড়া, ধীরকেদার, ডাক্ষর: ভূপচাঁচিয়া - ৫৮৮০, কাহালু, বণ্ডডা