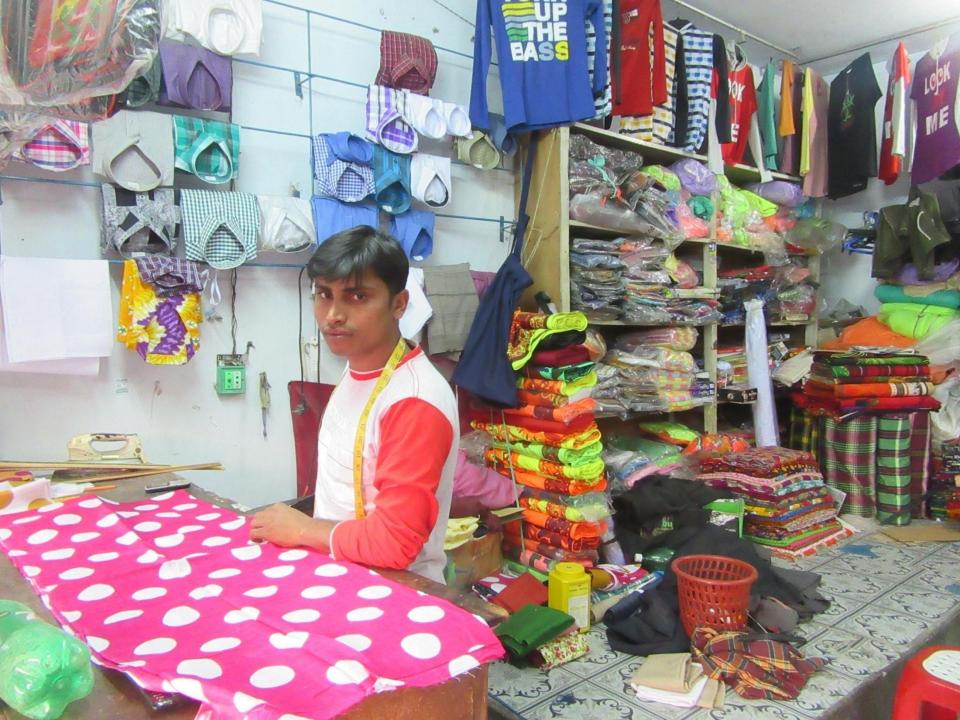

| Proposed Nobin Udyokta Business Info                 |   |                                                                                                                                                                                                                                                                                                                         |  |  |
|------------------------------------------------------|---|-------------------------------------------------------------------------------------------------------------------------------------------------------------------------------------------------------------------------------------------------------------------------------------------------------------------------|--|--|
| Business Name                                        | : | SUNMOON TAILOR'S & ASHA CLOTH STORE                                                                                                                                                                                                                                                                                     |  |  |
| Location                                             | : | Thana bus Stand, Dupchachia, Bogra                                                                                                                                                                                                                                                                                      |  |  |
| Total Investment in BDT                              | : | BDT 502,000/-                                                                                                                                                                                                                                                                                                           |  |  |
| Financing                                            | : | Self BDT 422,000/-(from existing business) 84%<br>Required Investment BDT 80,000/-(as equity) 16%                                                                                                                                                                                                                       |  |  |
| Present salary/drawings<br>from business (estimates) | : | BDT 5,000/-                                                                                                                                                                                                                                                                                                             |  |  |
| Proposed Salary                                      | : | BDT 5,000/-                                                                                                                                                                                                                                                                                                             |  |  |
| Size of shop                                         | : | 20 ft x 25 ft= 500 square ft                                                                                                                                                                                                                                                                                            |  |  |
| Implementation                                       | : | <ul> <li>The business is planned to be scaled up by investment in existing goods like; etc.</li> <li>The business is operating by entrepreneur. Existing 01 employee.</li> <li>One will be appointed in the future.</li> <li>Collects goods from Dupchachia, Bogra</li> <li>Agreed grace period is 3 months.</li> </ul> |  |  |