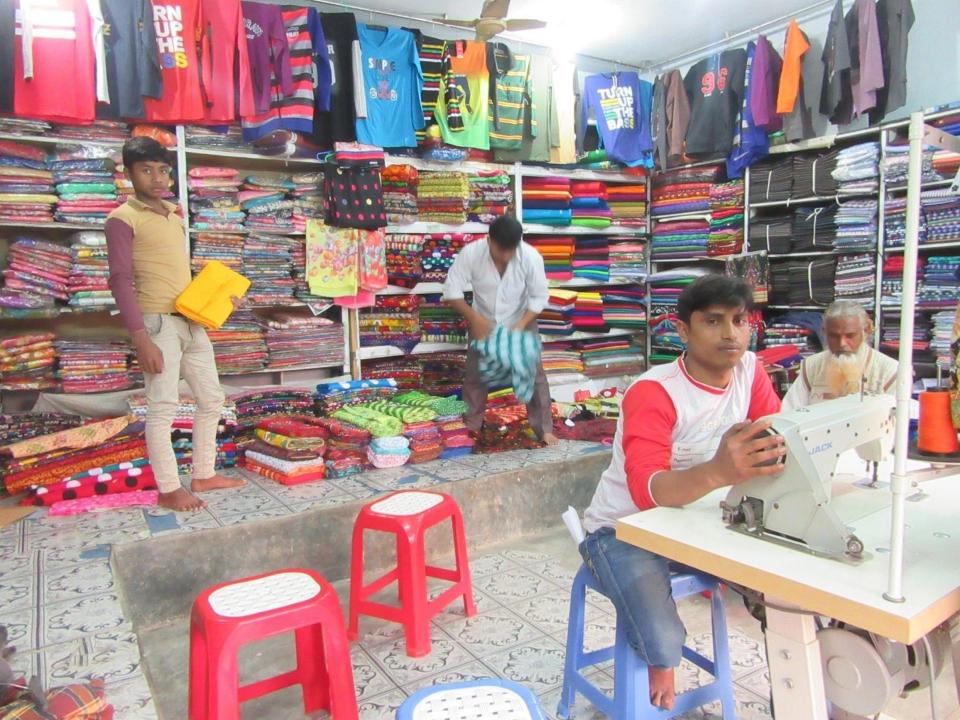

| Proposed Nobin Udyokta Business Info                 |   |                                                                                                                                                                                                                                                                                                                         |  |  |
|------------------------------------------------------|---|-------------------------------------------------------------------------------------------------------------------------------------------------------------------------------------------------------------------------------------------------------------------------------------------------------------------------|--|--|
| Business Name                                        | : | SUNMOON TAILOR'S & ASHA CLOTH STORE                                                                                                                                                                                                                                                                                     |  |  |
| Location                                             | : | Thana bus Stand, Dupchachia, Bogra                                                                                                                                                                                                                                                                                      |  |  |
| Total Investment in BDT                              | : | BDT 502,000/-                                                                                                                                                                                                                                                                                                           |  |  |
| Financing                                            | : | Self BDT 422,000/-(from existing business) 84%<br>Required Investment BDT 80,000/-(as equity) 16%                                                                                                                                                                                                                       |  |  |
| Present salary/drawings<br>from business (estimates) | : | BDT 5,000/-                                                                                                                                                                                                                                                                                                             |  |  |
| Proposed Salary                                      | : | BDT 5,000/-                                                                                                                                                                                                                                                                                                             |  |  |
| Size of shop                                         | : | 20 ft x 25 ft= 500 square ft                                                                                                                                                                                                                                                                                            |  |  |
| Implementation                                       | : | <ul> <li>The business is planned to be scaled up by investment in existing goods like; etc.</li> <li>The business is operating by entrepreneur. Existing 01 employee.</li> <li>One will be appointed in the future.</li> <li>Collects goods from Dupchachia, Bogra</li> <li>Agreed grace period is 3 months.</li> </ul> |  |  |

| Investment Breakdown |      |            |         |     |            |        |          |  |
|----------------------|------|------------|---------|-----|------------|--------|----------|--|
| Existing             |      |            |         |     | Proposed   |        |          |  |
| Particulars          | Qty. | Unit Price | Amount  | Qty | Unit Price | Amount | Proposed |  |
|                      |      |            | (BDT)   |     |            | (BDT)  | Total    |  |
| Long cloth           | 200  | 150        | 30000   | 200 | 150        | 30000  | 60000    |  |
| Long cloth Print     | 600  | 100        | 60000   |     |            |        | 60000    |  |
| Shirt & Pant Piece   | 200  | 300        | 60000   | 50  | 300        | 15000  | 75000    |  |
| Voyel Thin           | 520  | 100        | 52000   | 200 | 100        | 20000  | 72000    |  |
| Voyel Thick          | 400  | 150        | 60000   | 100 | 150        | 15000  | 75000    |  |
| Sharee & Lungi       | 100  | 400        | 40000   | 0   | 0          | 0      | 40000    |  |
| Security             | 1    | 120,000    | 120000  | 0   | 0          | 0      | 120000   |  |
| Total                | 2021 | 0          | 422,000 | 750 | 0          | 80,000 | 502000   |  |