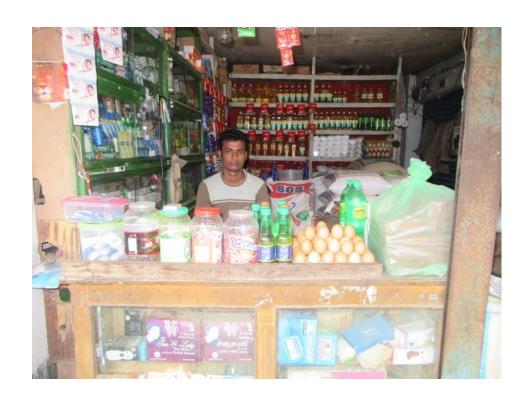

#### **Proposed Nobin Udyokta Business Info Business Name BABU STORE**

Location Pachmail bazar, Gabtoli, Bogra

Total Investment in BDT BDT 140000/-

Self BDT 90000/-(from existing business) 64%

**Financing** Required Investment BDT 50,000/-(as equity) 36%