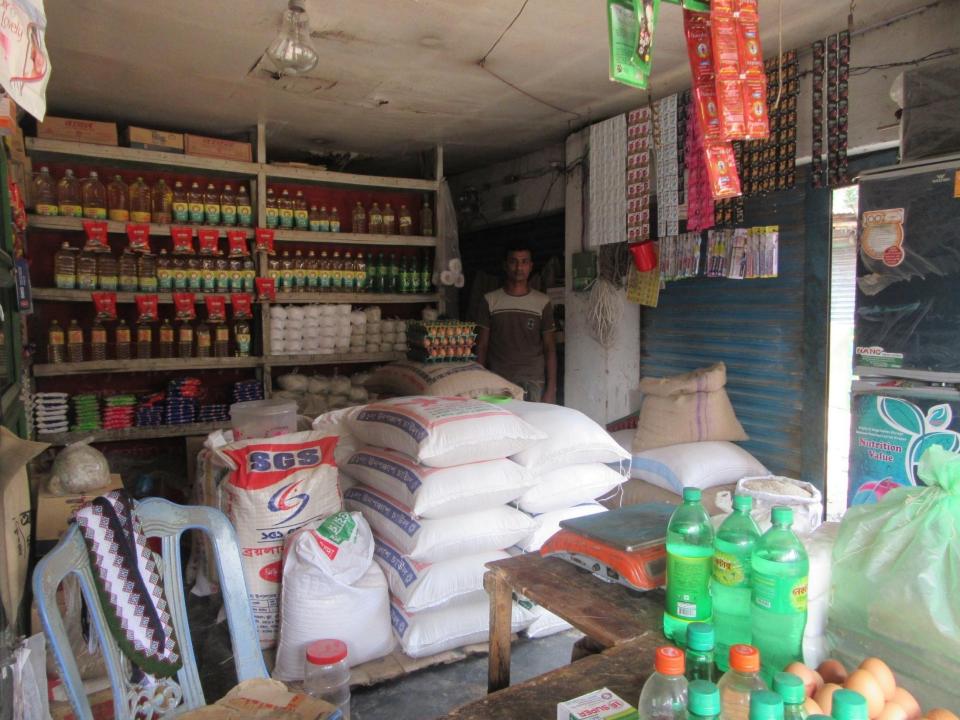

# Pictures

#### **Proposed Nobin Udyokta Business Info Business Name BABU STORE**

Location Pachmail bazar, Gabtoli, Bogra

Total Investment in BDT BDT 140000/-

Self BDT 90000/-(from existing business) 64%

**Financing** Required Investment BDT 50,000/-(as equity) 36%

BDT 5,000/-

appointed

■ Average 20% gain on sale. ■The business is operating by entrepreneur. Existing

goods like; Grocery item etc.

employees. After getting equity fund 1 employee will ■The shop is rented. Collects goods from local market . Agreed grace period is 3 months.