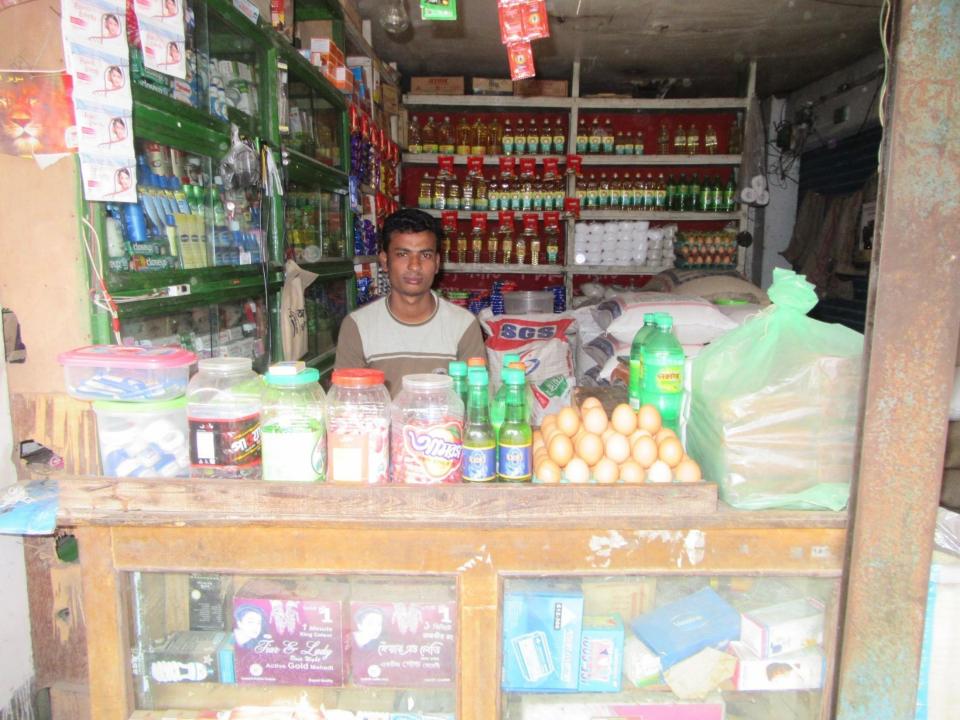

# Pictures

#### **Proposed Nobin Udyokta Business Info Business Name BABU STORE**

Location Pachmail bazar, Gabtoli, Bogra

Total Investment in BDT BDT 140000/-

Self BDT 90000/-(from existing business) 64%

**Financing** Required Investment BDT 50,000/-(as equity) 36%

BDT 5,000/-

appointed

■ Average 20% gain on sale. ■The business is operating by entrepreneur. Existing

goods like; Grocery item etc.

employees. After getting equity fund 1 employee will ■The shop is rented. Collects goods from local market . Agreed grace period is 3 months.