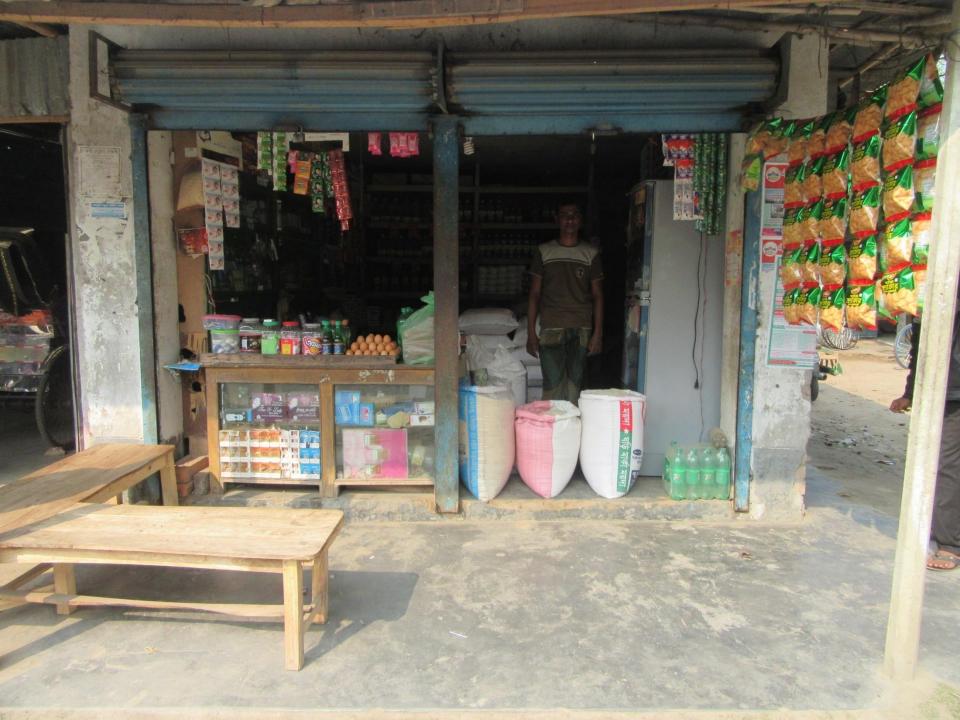

# Pictures

#### **Proposed Nobin Udyokta Business Info Business Name BABU STORE**

Location Pachmail bazar, Gabtoli, Bogra

Total Investment in BDT BDT 140000/-

Self BDT 90000/-(from existing business) 64%

**Financing** Required Investment BDT 50,000/-(as equity) 36%

BDT 5,000/-

appointed

■ Average 20% gain on sale. ■The business is operating by entrepreneur. Existing

goods like; Grocery item etc.

employees. After getting equity fund 1 employee will ■The shop is rented. Collects goods from local market . Agreed grace period is 3 months.