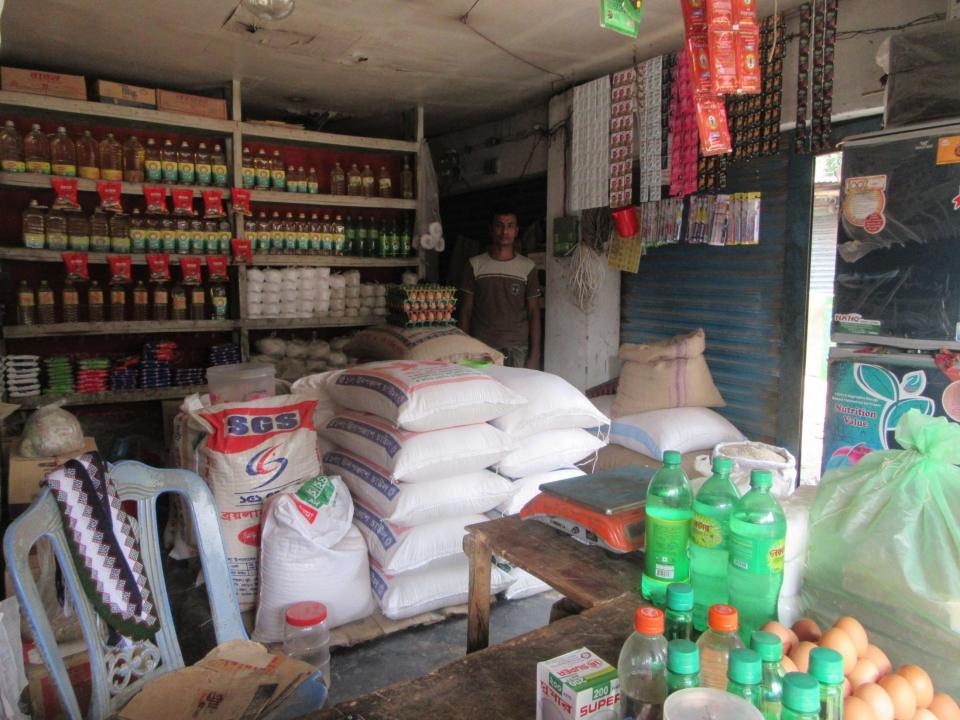

# Pictures

#### **Proposed Nobin Udyokta Business Info Business Name BABU STORE**

Location Pachmail bazar, Gabtoli, Bogra

Total Investment in BDT BDT 140000/-

Self BDT 90000/-(from existing business) 64%

**Financing** Required Investment BDT 50,000/-(as equity) 36%

BDT 5,000/-

appointed

■ Average 20% gain on sale. ■The business is operating by entrepreneur. Existing

goods like; Grocery item etc.

employees. After getting equity fund 1 employee will ■The shop is rented. Collects goods from local market . Agreed grace period is 3 months.