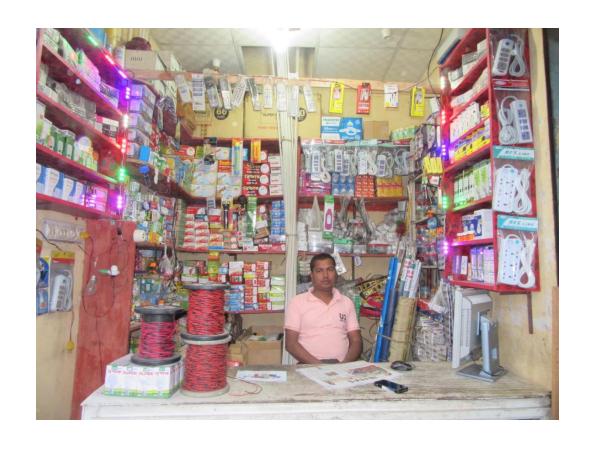

### **Proposed NU Business Name: MA ELECTRONICS**



Project identification and prepared by: Md Obaidullah, Bogra Shadar Unit, Bogra

Project verified by: MD. Mozaharul Islam Sarker



| Brief Bio of The Proposed Nobin Udyokta                                                                                             |         |                                                                                                                                                                                               |  |  |
|-------------------------------------------------------------------------------------------------------------------------------------|---------|---------------------------------------------------------------------------------------------------------------------------------------------------------------------------------