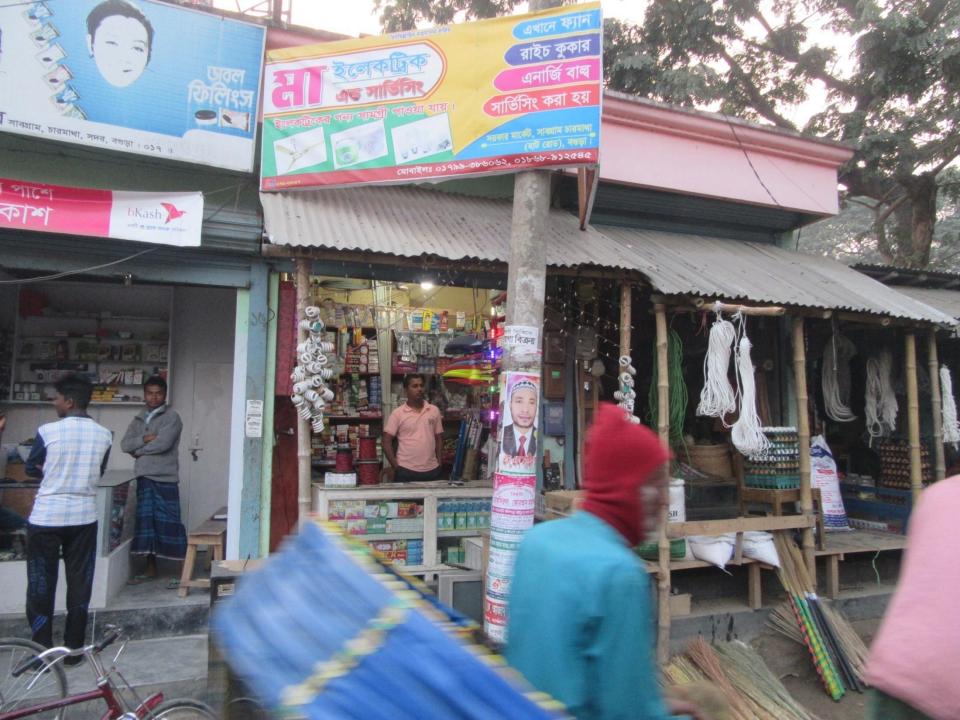

### **Proposed NU Business Name: MA ELECTRONICS**

Project identification and prepared by: Md Obaidullah, Bogra Shadar Unit, Bogra

Project verified by: MD. Mozaharul Islam Sarker

| Brief Bio of The Proposed Nobin Udyokta                                                                                             |         |                                                                                                                                                                                               |  |  |
|-------------------------------------------------------------------------------------------------------------------------------------|---------|-----------------------------------------------------------------------------------------------------------------------------------------------------------------------------------------------|--|--|
| Name                                                                                                                                | :       | MD EMRAN                                                                                                                                                                                      |  |  |
| Age                                                                                                                                 | :       | 01-01-1988 (29 <i>Years</i> )                                                                                                                                                                 |  |  |
| Education, till to date                                                                                                             | :       | Class 8                                                                                                                                                                                       |  |  |
| Marital status                                                                                                                      | :       | Married                                                                                                                                                                                       |  |  |
| Children                                                                                                                            | :       | Nill                                                                                                                                                                                          |  |  |
| No. of siblings:                                                                                                                    | :       | 03 Brothers.02 Sisters                                                                                                                                                                        |  |  |
| Address                                                                                                                             | :       | Vill: Khamarkandi, P.O: Jhorgasa hat, P.S: Bogra shadar ,Dist: Bogra                                                                                                                          |  |  |
| Parent's and GB related Info (i) Who is GB member (ii) Mother's name (iii) Father's name (iv) GB member's info                      | : : : : | Mother Father  MST LILY BEGUM  MD ELAM UDDIN  Branch: Gabtoli , Centre # 61 (Female),  Member ID: 5734/2, Group No: 04  Member since: 19-06-2010 to Continue (07 Years)  First loan: BDT 5000 |  |  |
| Further Information: (v) Who pays GB loan installment                                                                               | :       | Existing Loan: BDT 25,000, Outstanding loan: Nill                                                                                                                                             |  |  |
| <ul><li>(vi) Mobile lady</li><li>(vii) Grameen Education Loan</li><li>(viii) Any other loan like GB,</li><li>BRAC ASA etc</li></ul> | :       | No<br>No<br>No                                                                                                                                                                                |  |  |

| Proposed Nobin Udyokta Business Info              |   |                                                                                                                                                                                                                                                                                                                                                                                   |  |  |
|---------------------------------------------------|---|-----------------------------------------------------------------------------------------------------------------------------------------------------------------------------------------------------------------------------------------------------------------------------------------------------------------------------------------------------------------------------------|--|--|
| Business Name                                     | : | MA ELECTRONICS                                                                                                                                                                                                                                                                                                                                                                    |  |  |
| Location                                          | : | Sabgra charmatha,Bogra shadar,Bogra.                                                                                                                                                                                                                                                                                                                                              |  |  |
| Total Investment in BDT                           | : | BDT 2,10,000/-                                                                                                                                                                                                                                                                                                                                                                    |  |  |
| Financing                                         | : | Self BDT 1,60,000/-(from existing business) 67% Required Investment BDT 50,000/-(as equity) 33%                                                                                                                                                                                                                                                                                   |  |  |
| Present salary/drawings from business (estimates) | : | BDT 5,000/-                                                                                                                                                                                                                                                                                                                                                                       |  |  |
| Proposed Salary                                   | : | BDT 5,000/-                                                                                                                                                                                                                                                                                                                                                                       |  |  |
| Size of shop                                      | : | 7 ft x 7 ft= 49 square ft                                                                                                                                                                                                                                                                                                                                                         |  |  |
| Implementation                                    | : | <ul> <li>The business is planned to be scaled up by investment in existing goods like; Electronic items.</li> <li>The Shop is rented.</li> <li>20% Gain of sale.</li> <li>The business is operating by entrepreneur. Existing 01 employee.</li> <li>One will be appointed in the future.</li> <li>Collects goods from Bogra.</li> <li>Agreed grace period is 3 months.</li> </ul> |  |  |

# Pictures