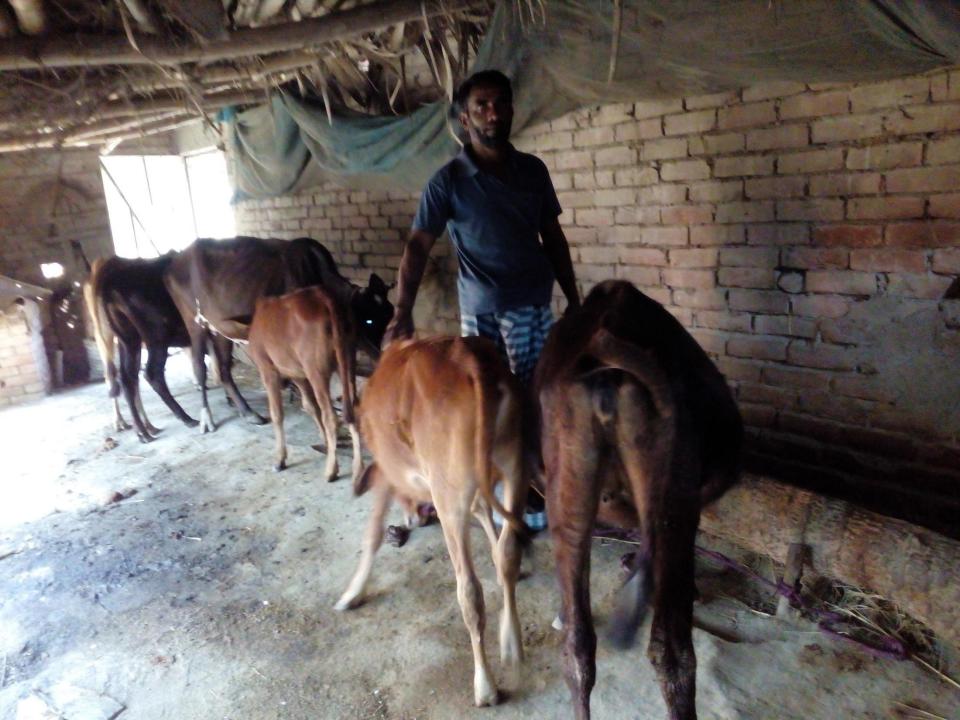

# Pictures

| Proposed Nobin Udyokta Business Info              |   |                                                                                                                                                                                                                                                                                                                        |  |  |  |
|---------------------------------------------------|---|------------------------------------------------------------------------------------------------------------------------------------------------------------------------------------------------------------------------------------------------------------------------------------------------------------------------|--|--|--|
| Business Name                                     | : | M/S TOHA DAIRY FARM                                                                                                                                                                                                                                                                                                    |  |  |  |
| Location                                          | : | Birgarm, Bishalpur,Sherpur.                                                                                                                                                                                                                                                                                            |  |  |  |
| Total Investment in BDT                           | : | BDT 250,000/-                                                                                                                                                                                                                                                                                                          |  |  |  |
| Financing                                         | : | Self BDT 180,000/-(from existing business) 72% Required Investment BDT 70,000/-(as equity) 28%                                                                                                                                                                                                                         |  |  |  |
| Present salary/drawings from business (estimates) | • | BDT 4,000/-                                                                                                                                                                                                                                                                                                            |  |  |  |
| Proposed Salary                                   | : | BDT 4,000/-                                                                                                                                                                                                                                                                                                            |  |  |  |
| Size of shop                                      | : | 40ft x 12 ft= 480 square ft                                                                                                                                                                                                                                                                                            |  |  |  |
| Implementation                                    | : | <ul> <li>The business is planned to be scaled up by investment in existing goods like. Milks .</li> <li>The business is operating by entrepreneur. Existing no employee.</li> <li>One will be appointed in the future.</li> <li>Collects goods from Sherpu, Bogra</li> <li>Agreed grace period is 3 months.</li> </ul> |  |  |  |