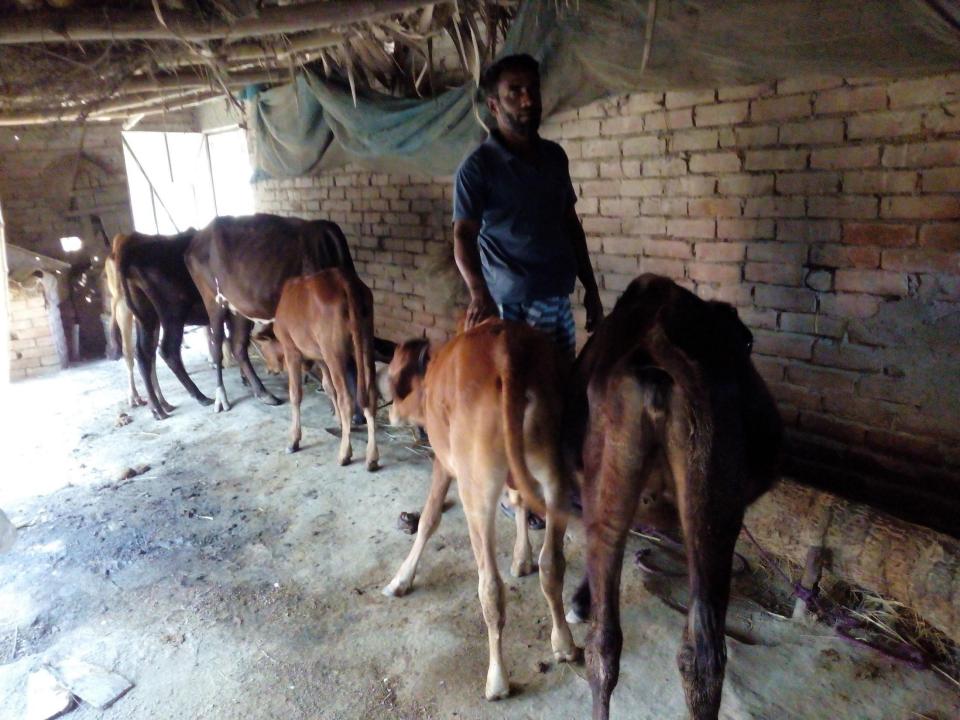

# Pictures

| Proposed Nobin Udyokta Business Info              |   |                                                                                                                                                                                                                                                                                                                        |  |  |  |
|---------------------------------------------------|---|------------------------------------------------------------------------------------------------------------------------------------------------------------------------------------------------------------------------------------------------------------------------------------------------------------------------|--|--|--|
| Business Name                                     | : | M/S TOHA DAIRY FARM                                                                                                                                                                                                                                                                                                    |  |  |  |
| Location                                          | : | Birgarm, Bishalpur,Sherpur.                                                                                                                                                                                                                                                                                            |  |  |  |
| Total Investment in BDT                           | : | BDT 250,000/-                                                                                                                                                                                                                                                                                                          |  |  |  |
| Financing                                         | : | Self BDT 180,000/-(from existing business) 72% Required Investment BDT 70,000/-(as equity) 28%                                                                                                                                                                                                                         |  |  |  |
| Present salary/drawings from business (estimates) | • | BDT 4,000/-                                                                                                                                                                                                                                                                                                            |  |  |  |
| Proposed Salary                                   | : | BDT 4,000/-                                                                                                                                                                                                                                                                                                            |  |  |  |
| Size of shop                                      | : | 40ft x 12 ft= 480 square ft                                                                                                                                                                                                                                                                                            |  |  |  |
| Implementation                                    | : | <ul> <li>The business is planned to be scaled up by investment in existing goods like. Milks .</li> <li>The business is operating by entrepreneur. Existing no employee.</li> <li>One will be appointed in the future.</li> <li>Collects goods from Sherpu, Bogra</li> <li>Agreed grace period is 3 months.</li> </ul> |  |  |  |