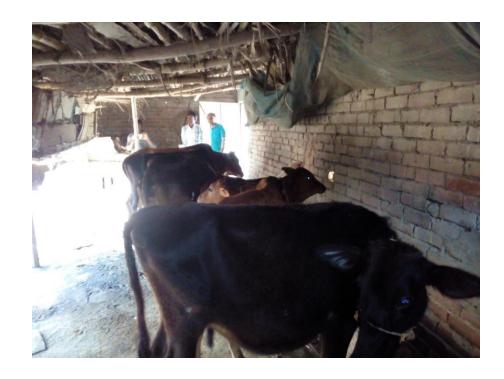

# Pictures

| Proposed Nobin Udyokta Business Info              |   |                                                                                                                                                                                                                                                                                                                        |  |  |  |
|---------------------------------------------------|---|------------------------------------------------------------------------------------------------------------------------------------------------------------------------------------------------------------------------------------------------------------------------------------------------------------------------|--|--|--|
| Business Name                                     | : | M/S TOHA DAIRY FARM                                                                                                                                                                                                                                                                                                    |  |  |  |
| Location                                          | : | Birgarm, Bishalpur,Sherpur.                                                                                                                                                                                                                                                                                            |  |  |  |
| Total Investment in BDT                           | : | BDT 250,000/-                                                                                                                                                                                                                                                                                                          |  |  |  |
| Financing                                         | : | Self BDT 180,000/-(from existing business) 72% Required Investment BDT 70,000/-(as equity) 28%                                                                                                                                                                                                                         |  |  |  |
| Present salary/drawings from business (estimates) | • | BDT 4,000/-                                                                                                                                                                                                                                                                                                            |  |  |  |
| Proposed Salary                                   | : | BDT 4,000/-                                                                                                                                                                                                                                                                                                            |  |  |  |
| Size of shop                                      | : | 40ft x 12 ft= 480 square ft                                                                                                                                                                                                                                                                                            |  |  |  |
| Implementation                                    | : | <ul> <li>The business is planned to be scaled up by investment in existing goods like. Milks .</li> <li>The business is operating by entrepreneur. Existing no employee.</li> <li>One will be appointed in the future.</li> <li>Collects goods from Sherpu, Bogra</li> <li>Agreed grace period is 3 months.</li> </ul> |  |  |  |