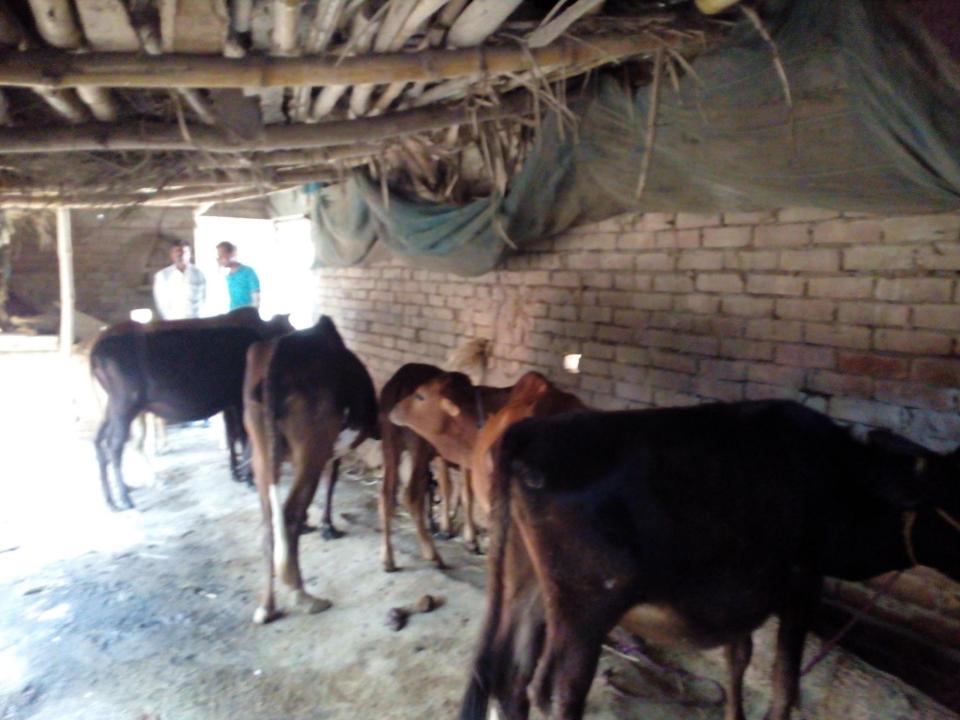

# Pictures

| Proposed Nobin Udyokta Business Info              |   |                                                                                                                                                                                                                                                                                                                        |  |  |  |
|---------------------------------------------------|---|------------------------------------------------------------------------------------------------------------------------------------------------------------------------------------------------------------------------------------------------------------------------------------------------------------------------|--|--|--|
| Business Name                                     | : | M/S TOHA DAIRY FARM                                                                                                                                                                                                                                                                                                    |  |  |  |
| Location                                          | : | Birgarm, Bishalpur,Sherpur.                                                                                                                                                                                                                                                                                            |  |  |  |
| Total Investment in BDT                           | : | BDT 250,000/-                                                                                                                                                                                                                                                                                                          |  |  |  |
| Financing                                         | : | Self BDT 180,000/-(from existing business) 72% Required Investment BDT 70,000/-(as equity) 28%                                                                                                                                                                                                                         |  |  |  |
| Present salary/drawings from business (estimates) | • | BDT 4,000/-                                                                                                                                                                                                                                                                                                            |  |  |  |
| Proposed Salary                                   | : | BDT 4,000/-                                                                                                                                                                                                                                                                                                            |  |  |  |
| Size of shop                                      | : | 40ft x 12 ft= 480 square ft                                                                                                                                                                                                                                                                                            |  |  |  |
| Implementation                                    | : | <ul> <li>The business is planned to be scaled up by investment in existing goods like. Milks .</li> <li>The business is operating by entrepreneur. Existing no employee.</li> <li>One will be appointed in the future.</li> <li>Collects goods from Sherpu, Bogra</li> <li>Agreed grace period is 3 months.</li> </ul> |  |  |  |