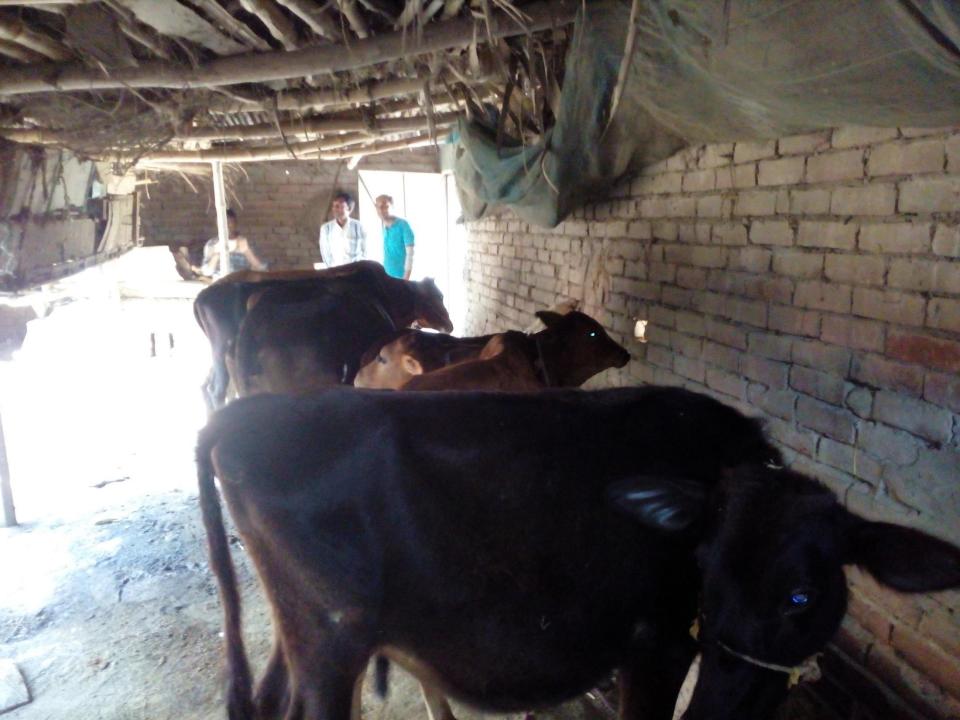

# Pictures

| Proposed Nobin Udyokta Business Info              |   |                                                                                                                                                                                                                                                                                                                        |  |  |  |
|---------------------------------------------------|---|------------------------------------------------------------------------------------------------------------------------------------------------------------------------------------------------------------------------------------------------------------------------------------------------------------------------|--|--|--|
| Business Name                                     | : | M/S TOHA DAIRY FARM                                                                                                                                                                                                                                                                                                    |  |  |  |
| Location                                          | : | Birgarm, Bishalpur,Sherpur.                                                                                                                                                                                                                                                                                            |  |  |  |
| Total Investment in BDT                           | : | BDT 250,000/-                                                                                                                                                                                                                                                                                                          |  |  |  |
| Financing                                         | : | Self BDT 180,000/-(from existing business) 72% Required Investment BDT 70,000/-(as equity) 28%                                                                                                                                                                                                                         |  |  |  |
| Present salary/drawings from business (estimates) | • | BDT 4,000/-                                                                                                                                                                                                                                                                                                            |  |  |  |
| Proposed Salary                                   | : | BDT 4,000/-                                                                                                                                                                                                                                                                                                            |  |  |  |
| Size of shop                                      | : | 40ft x 12 ft= 480 square ft                                                                                                                                                                                                                                                                                            |  |  |  |
| Implementation                                    | : | <ul> <li>The business is planned to be scaled up by investment in existing goods like. Milks .</li> <li>The business is operating by entrepreneur. Existing no employee.</li> <li>One will be appointed in the future.</li> <li>Collects goods from Sherpu, Bogra</li> <li>Agreed grace period is 3 months.</li> </ul> |  |  |  |