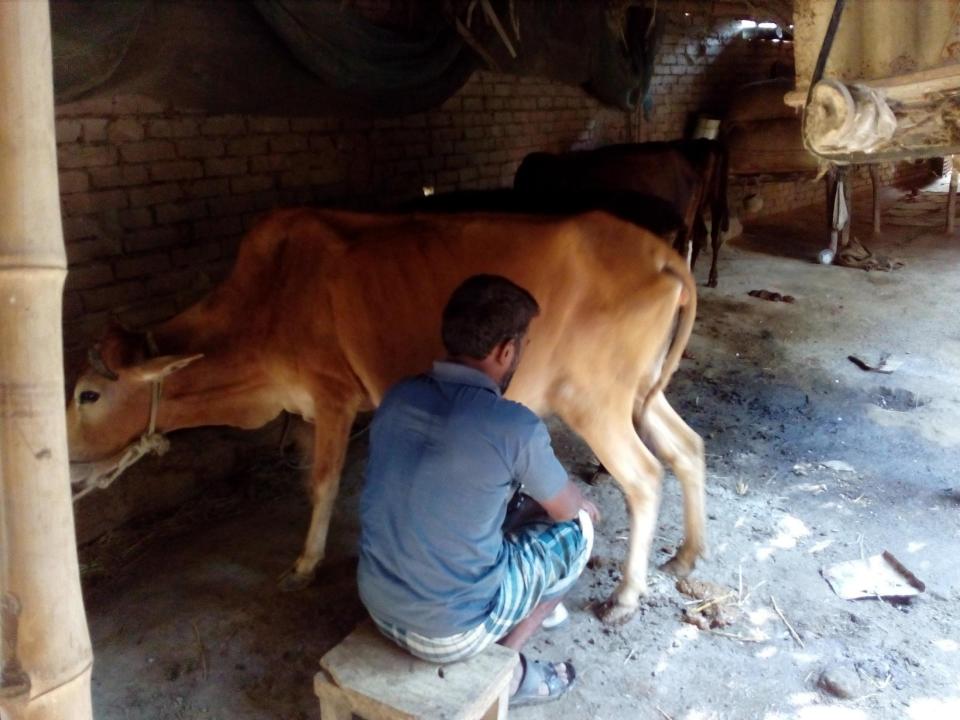

# Pictures

| Proposed Nobin Udyokta Business Info              |   |                                                                                                                                                                                                                                                                                                                        |  |  |  |
|---------------------------------------------------|---|------------------------------------------------------------------------------------------------------------------------------------------------------------------------------------------------------------------------------------------------------------------------------------------------------------------------|--|--|--|
| Business Name                                     | : | M/S TOHA DAIRY FARM                                                                                                                                                                                                                                                                                                    |  |  |  |
| Location                                          | : | Birgarm, Bishalpur,Sherpur.                                                                                                                                                                                                                                                                                            |  |  |  |
| Total Investment in BDT                           | : | BDT 250,000/-                                                                                                                                                                                                                                                                                                          |  |  |  |
| Financing                                         | : | Self BDT 180,000/-(from existing business) 72% Required Investment BDT 70,000/-(as equity) 28%                                                                                                                                                                                                                         |  |  |  |
| Present salary/drawings from business (estimates) | • | BDT 4,000/-                                                                                                                                                                                                                                                                                                            |  |  |  |
| Proposed Salary                                   | : | BDT 4,000/-                                                                                                                                                                                                                                                                                                            |  |  |  |
| Size of shop                                      | : | 40ft x 12 ft= 480 square ft                                                                                                                                                                                                                                                                                            |  |  |  |
| Implementation                                    | : | <ul> <li>The business is planned to be scaled up by investment in existing goods like. Milks .</li> <li>The business is operating by entrepreneur. Existing no employee.</li> <li>One will be appointed in the future.</li> <li>Collects goods from Sherpu, Bogra</li> <li>Agreed grace period is 3 months.</li> </ul> |  |  |  |