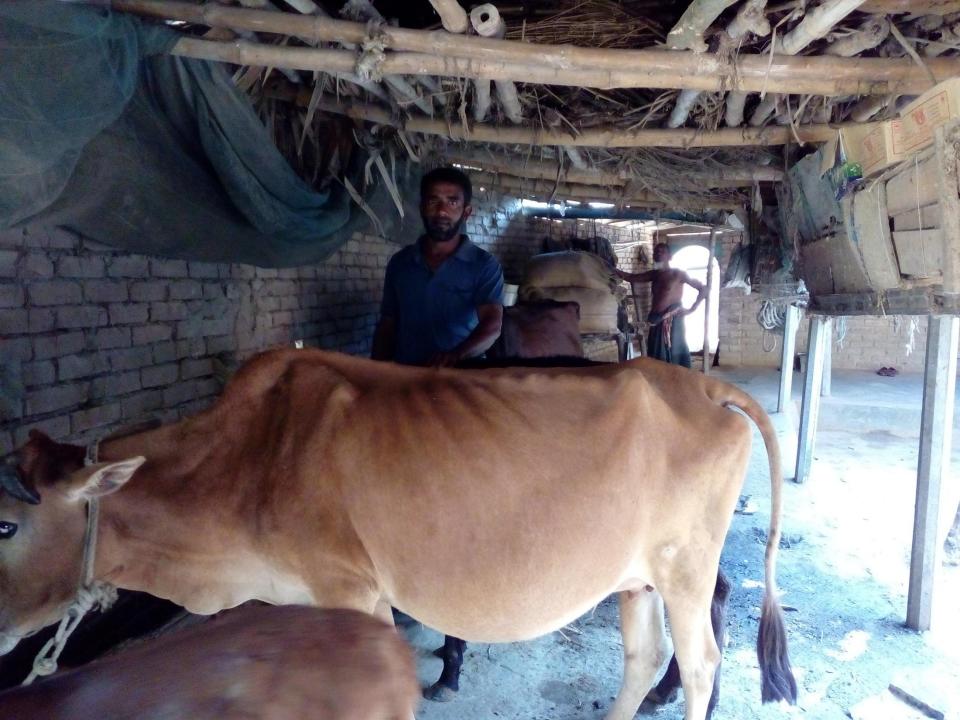

# Pictures

| Proposed Nobin Udyokta Business Info              |   |                                                                                                                                                                                                                                                                                                                        |  |  |  |
|---------------------------------------------------|---|------------------------------------------------------------------------------------------------------------------------------------------------------------------------------------------------------------------------------------------------------------------------------------------------------------------------|--|--|--|
| Business Name                                     | : | M/S TOHA DAIRY FARM                                                                                                                                                                                                                                                                                                    |  |  |  |
| Location                                          | : | Birgarm, Bishalpur,Sherpur.                                                                                                                                                                                                                                                                                            |  |  |  |
| Total Investment in BDT                           | : | BDT 250,000/-                                                                                                                                                                                                                                                                                                          |  |  |  |
| Financing                                         | : | Self BDT 180,000/-(from existing business) 72% Required Investment BDT 70,000/-(as equity) 28%                                                                                                                                                                                                                         |  |  |  |
| Present salary/drawings from business (estimates) | • | BDT 4,000/-                                                                                                                                                                                                                                                                                                            |  |  |  |
| Proposed Salary                                   | : | BDT 4,000/-                                                                                                                                                                                                                                                                                                            |  |  |  |
| Size of shop                                      | : | 40ft x 12 ft= 480 square ft                                                                                                                                                                                                                                                                                            |  |  |  |
| Implementation                                    | : | <ul> <li>The business is planned to be scaled up by investment in existing goods like. Milks .</li> <li>The business is operating by entrepreneur. Existing no employee.</li> <li>One will be appointed in the future.</li> <li>Collects goods from Sherpu, Bogra</li> <li>Agreed grace period is 3 months.</li> </ul> |  |  |  |