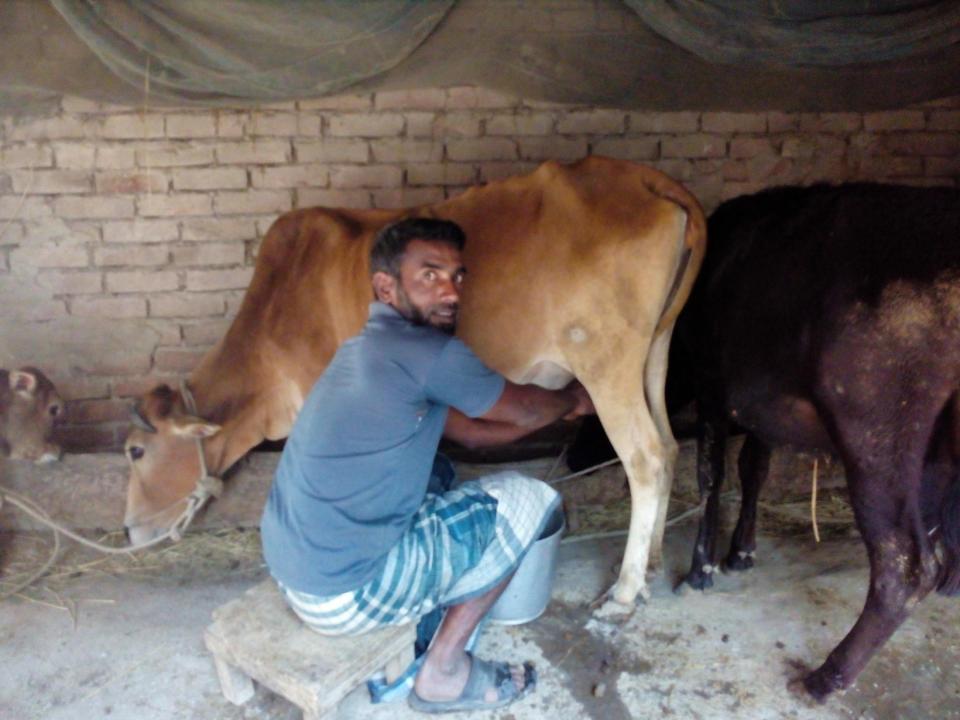

# Pictures

| Proposed Nobin Udyokta Business Info              |   |                                                                                                                                                                                                                                                                                                                        |  |  |  |
|---------------------------------------------------|---|------------------------------------------------------------------------------------------------------------------------------------------------------------------------------------------------------------------------------------------------------------------------------------------------------------------------|--|--|--|
| Business Name                                     | : | M/S TOHA DAIRY FARM                                                                                                                                                                                                                                                                                                    |  |  |  |
| Location                                          | : | Birgarm, Bishalpur,Sherpur.                                                                                                                                                                                                                                                                                            |  |  |  |
| Total Investment in BDT                           | : | BDT 250,000/-                                                                                                                                                                                                                                                                                                          |  |  |  |
| Financing                                         | : | Self BDT 180,000/-(from existing business) 72% Required Investment BDT 70,000/-(as equity) 28%                                                                                                                                                                                                                         |  |  |  |
| Present salary/drawings from business (estimates) | • | BDT 4,000/-                                                                                                                                                                                                                                                                                                            |  |  |  |
| Proposed Salary                                   | : | BDT 4,000/-                                                                                                                                                                                                                                                                                                            |  |  |  |
| Size of shop                                      | : | 40ft x 12 ft= 480 square ft                                                                                                                                                                                                                                                                                            |  |  |  |
| Implementation                                    | : | <ul> <li>The business is planned to be scaled up by investment in existing goods like. Milks .</li> <li>The business is operating by entrepreneur. Existing no employee.</li> <li>One will be appointed in the future.</li> <li>Collects goods from Sherpu, Bogra</li> <li>Agreed grace period is 3 months.</li> </ul> |  |  |  |