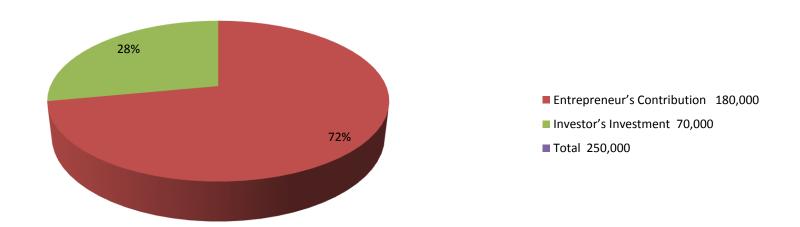

| nvestment     | Breakdow | Vn. |
|---------------|----------|-----|
| IIIVESUIIEIIL | DIEGRUUV | VII |

|               | ng                          | Proposed |         |     |        |        |          |
|---------------|-----------------------------|----------|---------|-----|--------|--------|----------|
| Particulars   | Particulars Qty. Unit Price |          | Amount  | Qty | Unit   | Amount | Proposed |
|               |                             |          | (BDT)   |     | Price  | (BDT)  | Total    |
| Cow ( Dashi ) | 2                           | 40,000   | 80,000  | 1   | 70,000 | 70,000 | 150,000  |
| Small Cow     | 5                           | 20,000   | 100,000 |     |        |        | 100,000  |
| Total         | 7                           |          | 180,000 | 1   |        | 70000  | 150,000  |