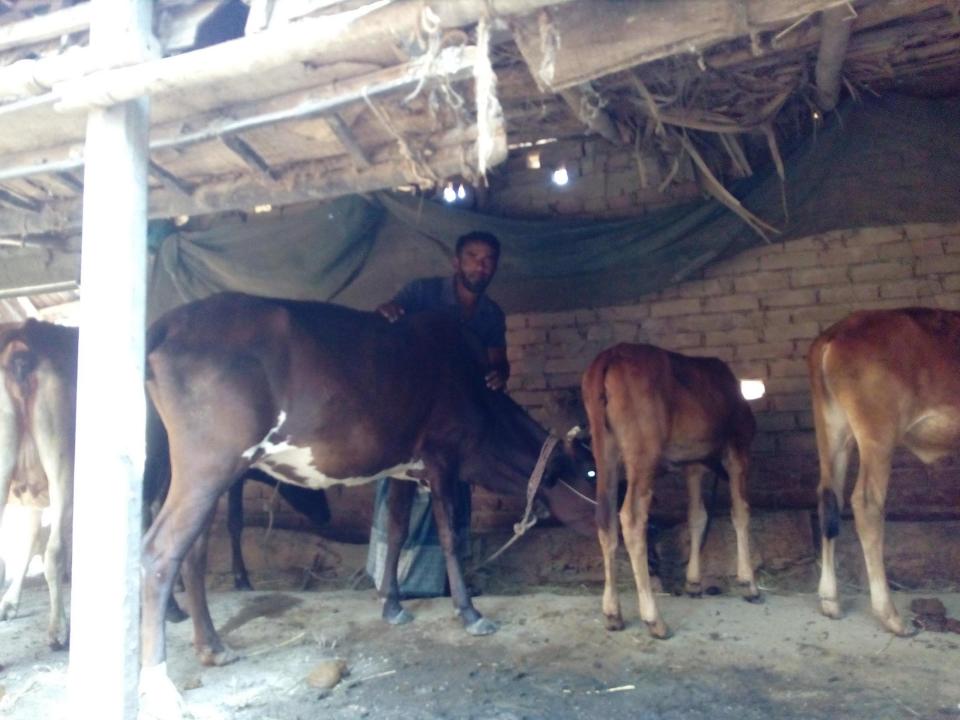

# Pictures

| Proposed Nobin Udyokta Business Info              |   |                                                                                                                                                                                                                                                                                                                        |  |  |  |
|---------------------------------------------------|---|------------------------------------------------------------------------------------------------------------------------------------------------------------------------------------------------------------------------------------------------------------------------------------------------------------------------|--|--|--|
| Business Name                                     | : | M/S TOHA DAIRY FARM                                                                                                                                                                                                                                                                                                    |  |  |  |
| Location                                          | : | Birgarm, Bishalpur,Sherpur.                                                                                                                                                                                                                                                                                            |  |  |  |
| Total Investment in BDT                           | : | BDT 250,000/-                                                                                                                                                                                                                                                                                                          |  |  |  |
| Financing                                         | : | Self BDT 180,000/-(from existing business) 72% Required Investment BDT 70,000/-(as equity) 28%                                                                                                                                                                                                                         |  |  |  |
| Present salary/drawings from business (estimates) | • | BDT 4,000/-                                                                                                                                                                                                                                                                                                            |  |  |  |
| Proposed Salary                                   | : | BDT 4,000/-                                                                                                                                                                                                                                                                                                            |  |  |  |
| Size of shop                                      | : | 40ft x 12 ft= 480 square ft                                                                                                                                                                                                                                                                                            |  |  |  |
| Implementation                                    | : | <ul> <li>The business is planned to be scaled up by investment in existing goods like. Milks .</li> <li>The business is operating by entrepreneur. Existing no employee.</li> <li>One will be appointed in the future.</li> <li>Collects goods from Sherpu, Bogra</li> <li>Agreed grace period is 3 months.</li> </ul> |  |  |  |