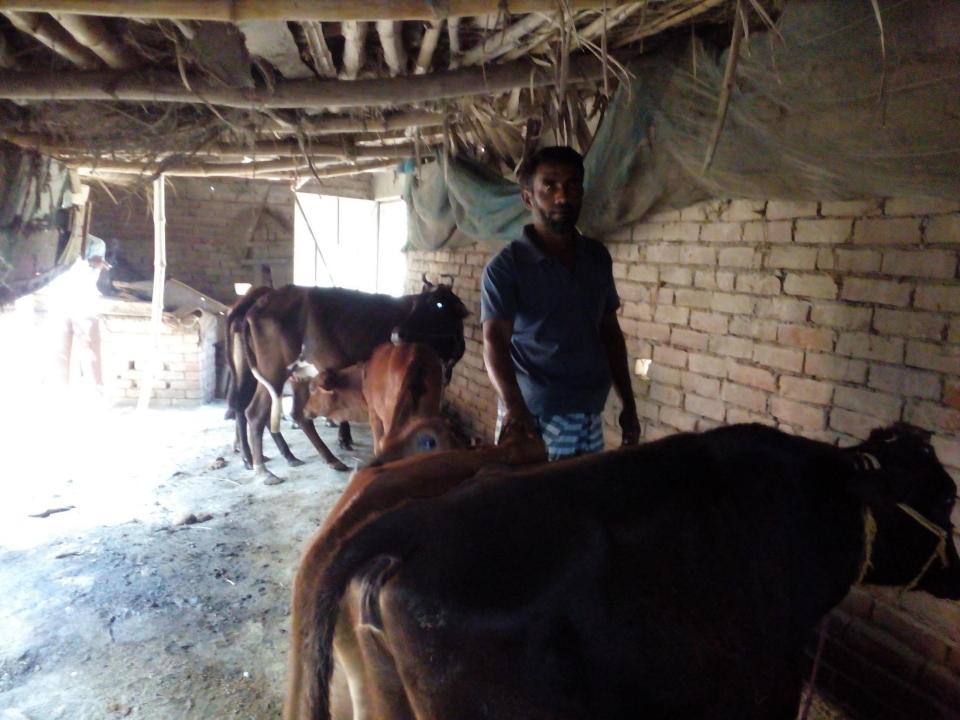

# Pictures

| Proposed Nobin Udyokta Business Info              |   |                                                                                                                                                                                                                                                                                                                        |  |  |  |
|---------------------------------------------------|---|------------------------------------------------------------------------------------------------------------------------------------------------------------------------------------------------------------------------------------------------------------------------------------------------------------------------|--|--|--|
| Business Name                                     | : | M/S TOHA DAIRY FARM                                                                                                                                                                                                                                                                                                    |  |  |  |
| Location                                          | : | Birgarm, Bishalpur,Sherpur.                                                                                                                                                                                                                                                                                            |  |  |  |
| Total Investment in BDT                           | : | BDT 250,000/-                                                                                                                                                                                                                                                                                                          |  |  |  |
| Financing                                         | : | Self BDT 180,000/-(from existing business) 72% Required Investment BDT 70,000/-(as equity) 28%                                                                                                                                                                                                                         |  |  |  |
| Present salary/drawings from business (estimates) | • | BDT 4,000/-                                                                                                                                                                                                                                                                                                            |  |  |  |
| Proposed Salary                                   | : | BDT 4,000/-                                                                                                                                                                                                                                                                                                            |  |  |  |
| Size of shop                                      | : | 40ft x 12 ft= 480 square ft                                                                                                                                                                                                                                                                                            |  |  |  |
| Implementation                                    | : | <ul> <li>The business is planned to be scaled up by investment in existing goods like. Milks .</li> <li>The business is operating by entrepreneur. Existing no employee.</li> <li>One will be appointed in the future.</li> <li>Collects goods from Sherpu, Bogra</li> <li>Agreed grace period is 3 months.</li> </ul> |  |  |  |