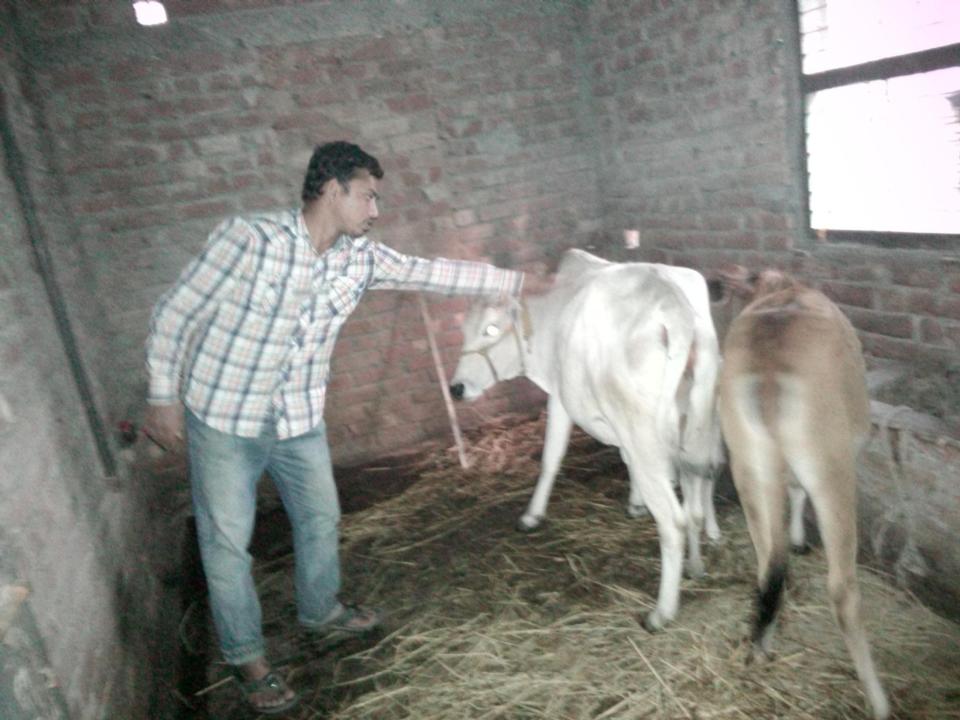

|              |
| 2.2 | Payment of GB Loan             |              |              |              |
|     | Investment Pay Back (Including |              |              |              |
| 2.3 | Ownership Tr. Fee)             | 20,000       | 20,000       | 20,000       |
|     | Total Cash Outflow             | 70,000       | 20,000       | 20,000       |
| 3   | Net Cash Surplus               | 121,400      | 250,900      | 389,050      |

### SWOT ANALYSIS

# Strength

Employment: Self: 01 Family:0 Others:02

Experience & Skill: 05 Years

Quality goods & services;

Skill and experience;

# WEAKNESS

Lack of Capital/Investment

## **O**PPORTUNITIES

Huge demand in the community Location of farm; Regular customers;

### THREATS

Theft

Fire

Political unrest

# Pictures

















# **FAMILY PICTURE**