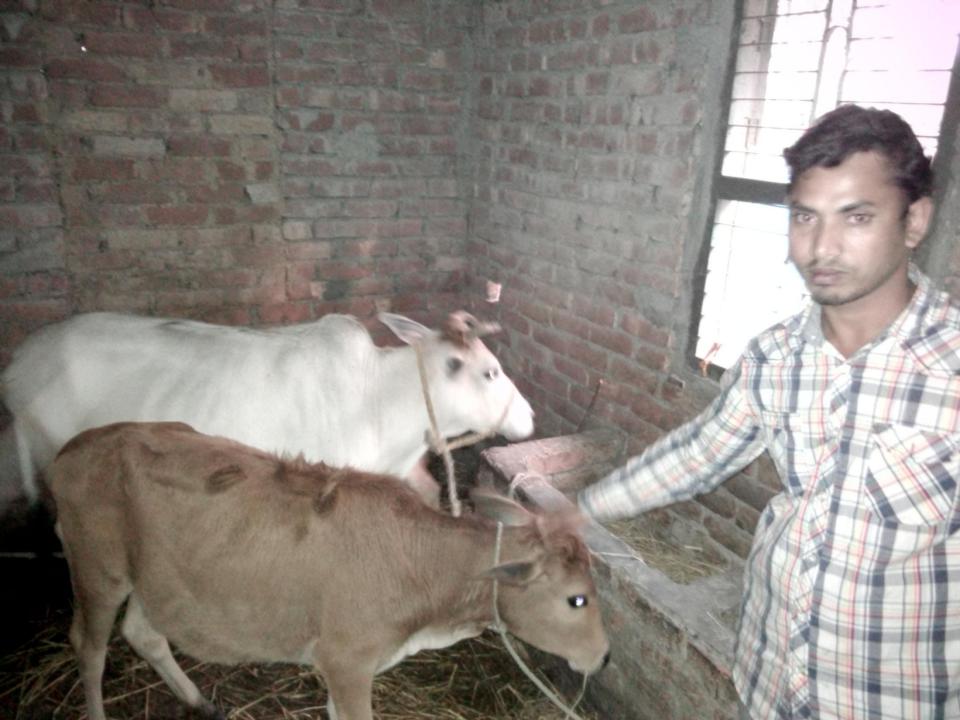

| Proposed Nobin Udyokta Business Info              |   |                                                                                                                                                                                                                                                         |  |  |  |
|---------------------------------------------------|---|---------------------------------------------------------------------------------------------------------------------------------------------------------------------------------------------------------------------------------------------------------|--|--|--|
| Business Name                                     | : | SOHEL RANA GOBADHI POSHU DUGHDO KHAMAR                                                                                                                                                                                                                  |  |  |  |
| Location                                          | : | Mohasthan, Near Rongpur road, Bogra                                                                                                                                                                                                                     |  |  |  |
| Total Investment in BDT                           | : | BDT 150,000/-                                                                                                                                                                                                                                           |  |  |  |
| Financing                                         | : | Self BDT 100,000/- (from existing business) 67% Required Investment BDT 50,000/- (as equity) 33%                                                                                                                                                        |  |  |  |
| Present salary/drawings from business (estimates) | : | BDT 5,000                                                                                                                                                                                                                                               |  |  |  |
| Proposed Salary                                   | : | BDT 5,000                                                                                                                                                                                                                                               |  |  |  |
| Size of shop                                      | : | 11 ft x 10 ft= 120 square ft                                                                                                                                                                                                                            |  |  |  |
| Implementation                                    | : | <ul> <li>Average daily milk production is 8 liter and milk price is BDT 50.</li> <li>He has two milk cow and one calf in his farm.</li> <li>The farm is owned.</li> <li>Collects goods from Bogra.</li> <li>Agreed grace period is 3 months.</li> </ul> |  |  |  |

| Investment Breakdown        |   |       |         |      |          |        |          |  |
|-----------------------------|---|-------|---------|------|----------|--------|----------|--|
| Existing                    |   |       |         |      | Proposed |        |          |  |
| Particulars Qty. Unit Amoun |   |       |         | Qty. | Unit     | Amount | Proposed |  |
|                             |   | Price | t (BDT) |      | Price    | (BDT)  | Total    |  |
| Milk Cow                    | 2 | 40000 | 80,000  | 0    | 0        | 0      | 80,000   |  |
| Calf                        | 1 | 20000 | 20,000  | 0    | 0        | 0      | 20,000   |  |
| Australian Cow              | 0 | 0     | 0       | 1    | 50000    | 50,000 | 50,000   |  |
| Total                       | 3 |       | 100,000 | 1    |          | 50,000 | 150,000  |  |