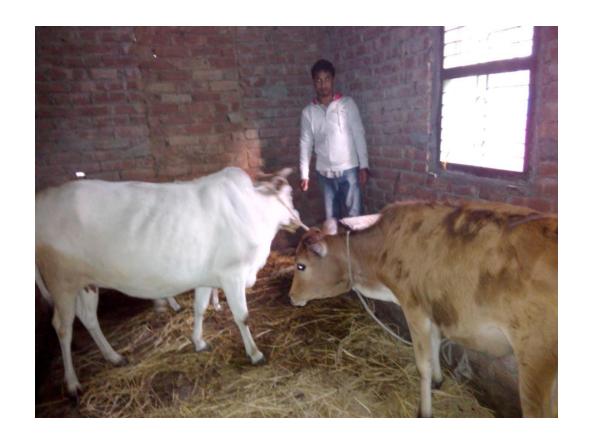

# Pictures

| Proposed Nobin Udyokta Business Info              |   |                                                                                                                                                                                                                                                         |  |  |  |
|---------------------------------------------------|---|---------------------------------------------------------------------------------------------------------------------------------------------------------------------------------------------------------------------------------------------------------|--|--|--|
| Business Name                                     | : | SOHEL RANA GOBADHI POSHU DUGHDO KHAMAR                                                                                                                                                                                                                  |  |  |  |
| Location                                          | : | Mohasthan, Near Rongpur road, Bogra                                                                                                                                                                                                                     |  |  |  |
| Total Investment in BDT                           | : | BDT 150,000/-                                                                                                                                                                                                                                           |  |  |  |
| Financing                                         | : | Self BDT 100,000/- (from existing business) 67% Required Investment BDT 50,000/- (as equity) 33%                                                                                                                                                        |  |  |  |
| Present salary/drawings from business (estimates) | : | BDT 5,000                                                                                                                                                                                                                                               |  |  |  |
| Proposed Salary                                   | : | BDT 5,000                                                                                                                                                                                                                                               |  |  |  |
| Size of shop                                      | : | 11 ft x 10 ft= 120 square ft                                                                                                                                                                                                                            |  |  |  |
| Implementation                                    | : | <ul> <li>Average daily milk production is 8 liter and milk price is BDT 50.</li> <li>He has two milk cow and one calf in his farm.</li> <li>The farm is owned.</li> <li>Collects goods from Bogra.</li> <li>Agreed grace period is 3 months.</li> </ul> |  |  |  |