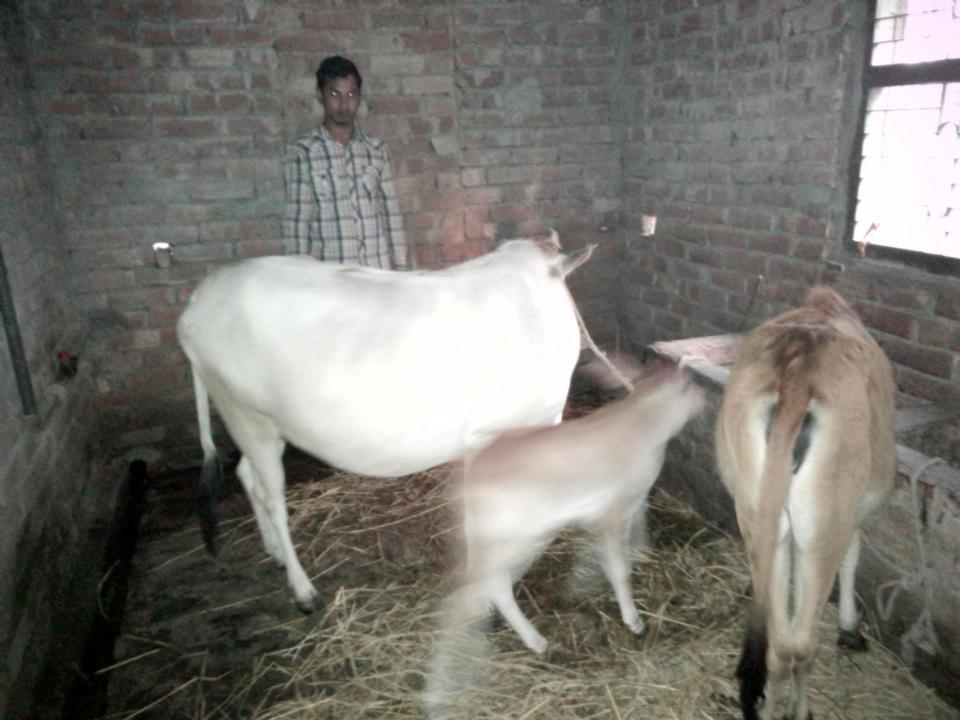

|              |
| 2.2 | Payment of GB Loan             |              |              |              |
|     | Investment Pay Back (Including |              |              |              |
| 2.3 | Ownership Tr. Fee)             | 20,000       | 20,000       | 20,000       |
|     | Total Cash Outflow             | 70,000       | 20,000       | 20,000       |
| 3   | Net Cash Surplus               | 121,400      | 250,900      | 389,050      |

### SWOT ANALYSIS

# Strength

Employment: Self: 01 Family:0 Others:02

Experience & Skill: 05 Years

Quality goods & services;

Skill and experience;

# WEAKNESS

Lack of Capital/Investment

## **O**PPORTUNITIES

Huge demand in the community Location of farm; Regular customers;

### THREATS

Theft

Fire

Political unrest

# Pictures

















# **FAMILY PICTURE**