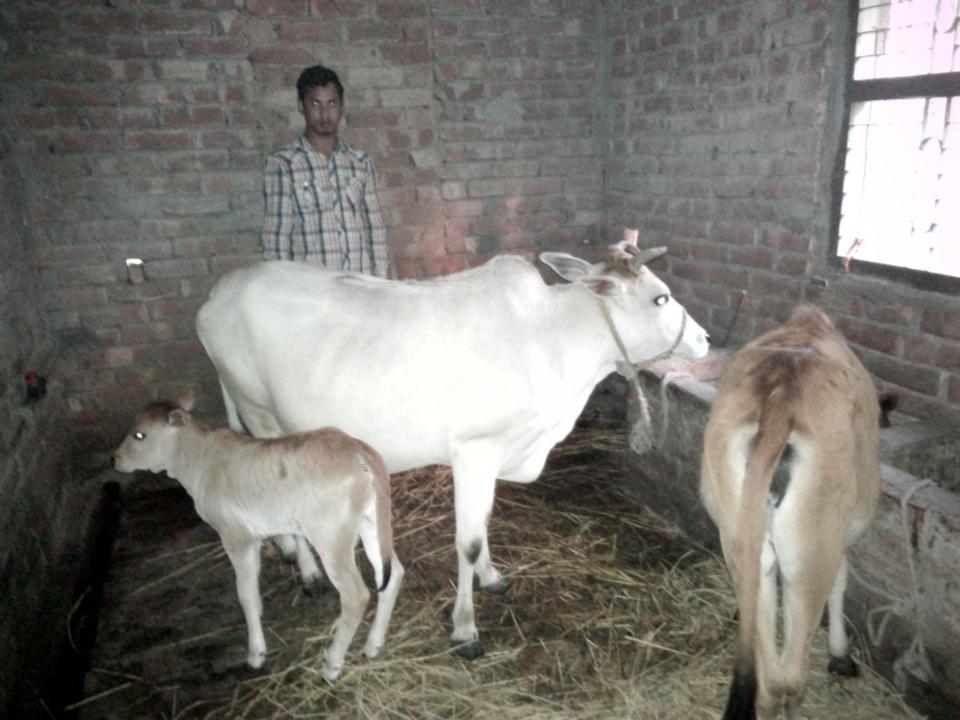

# Pictures

# **FAMILY PICTURE**

| Proposed Nobin Udyokta Business Info              |   |                                                                                                                                                                                                                                                         |  |  |  |
|---------------------------------------------------|---|---------------------------------------------------------------------------------------------------------------------------------------------------------------------------------------------------------------------------------------------------------|--|--|--|
| Business Name                                     | : | SOHEL RANA GOBADHI POSHU DUGHDO KHAMAR                                                                                                                                                                                                                  |  |  |  |
| Location                                          | : | Mohasthan, Near Rongpur road, Bogra                                                                                                                                                                                                                     |  |  |  |
| Total Investment in BDT                           | : | BDT 150,000/-                                                                                                                                                                                                                                           |  |  |  |
| Financing                                         | : | Self BDT 100,000/- (from existing business) 67% Required Investment BDT 50,000/- (as equity) 33%                                                                                                                                                        |  |  |  |
| Present salary/drawings from business (estimates) | : | BDT 5,000                                                                                                                                                                                                                                               |  |  |  |
| Proposed Salary                                   | : | BDT 5,000                                                                                                                                                                                                                                               |  |  |  |
| Size of shop                                      | : | 11 ft x 10 ft= 120 square ft                                                                                                                                                                                                                            |  |  |  |
| Implementation                                    | : | <ul> <li>Average daily milk production is 8 liter and milk price is BDT 50.</li> <li>He has two milk cow and one calf in his farm.</li> <li>The farm is owned.</li> <li>Collects goods from Bogra.</li> <li>Agreed grace period is 3 months.</li> </ul> |  |  |  |