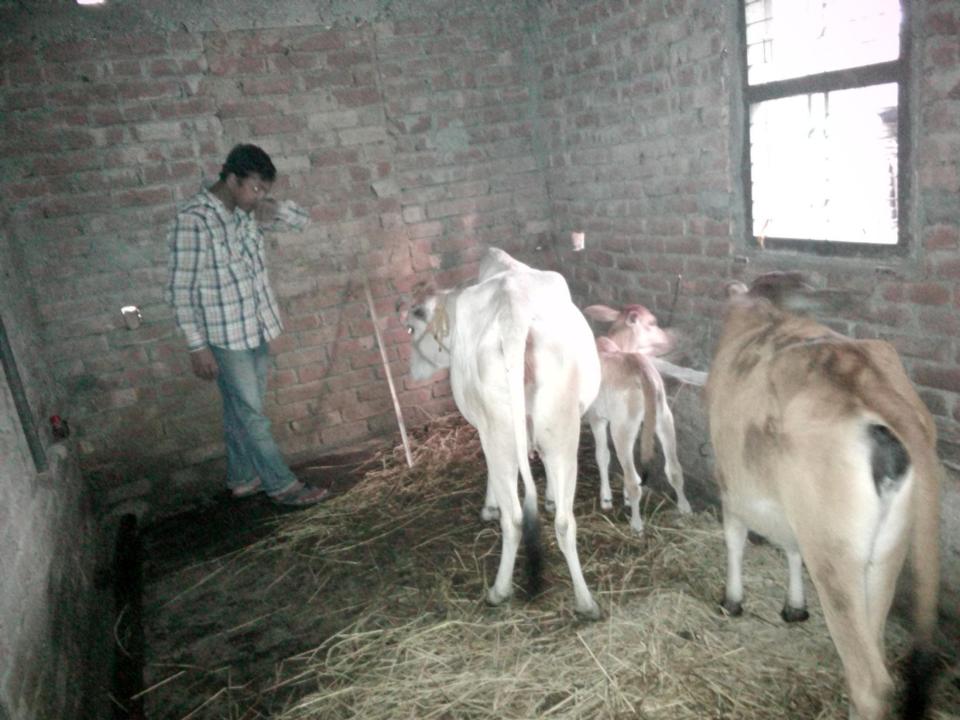

|              |
| 2.2 | Payment of GB Loan             |              |              |              |
|     | Investment Pay Back (Including |              |              |              |
| 2.3 | Ownership Tr. Fee)             | 20,000       | 20,000       | 20,000       |
|     | Total Cash Outflow             | 70,000       | 20,000       | 20,000       |
| 3   | Net Cash Surplus               | 121,400      | 250,900      | 389,050      |

### SWOT ANALYSIS

# Strength

Employment: Self: 01 Family:0 Others:02

Experience & Skill: 05 Years

Quality goods & services;

Skill and experience;

# WEAKNESS

Lack of Capital/Investment

## **O**PPORTUNITIES

Huge demand in the community Location of farm; Regular customers;

### THREATS

Theft

Fire

Political unrest

# Pictures

















# **FAMILY PICTURE**