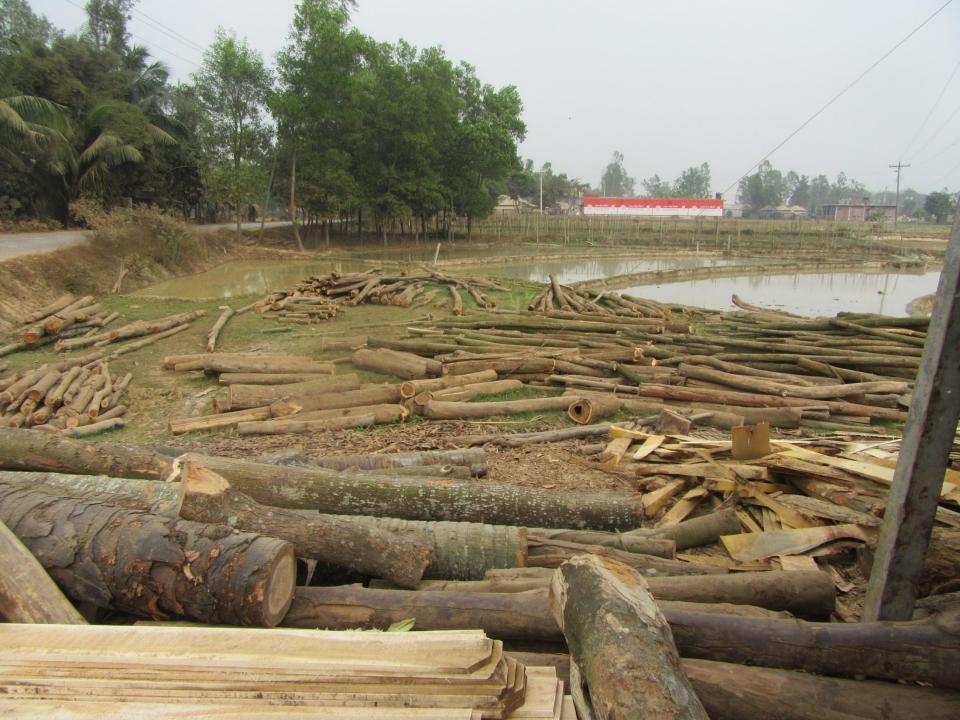

| Proposed Nobin Udyokta Business Info                 |          |                                                                                                                                                                                                                                                                                                                                                                      |  |  |  |
|------------------------------------------------------|----------|----------------------------------------------------------------------------------------------------------------------------------------------------------------------------------------------------------------------------------------------------------------------------------------------------------------------------------------------------------------------|--|--|--|
| Business Name                                        | :        | M/S ABDUL JOLIL SAW MILL                                                                                                                                                                                                                                                                                                                                             |  |  |  |
| Location                                             | :        | Jamalpur Bazar ,Kaliakair, Gazipur.                                                                                                                                                                                                                                                                                                                                  |  |  |  |
| Total Investment in BDT                              | :        | BDT 626000/-                                                                                                                                                                                                                                                                                                                                                         |  |  |  |
| Financing                                            | :        | Self BDT 526,000/- (from existing business) 84%                                                                                                                                                                                                                                                                                                                      |  |  |  |
|                                                      | <u> </u> | Required Investment BDT 100000/- (as equity) 16%                                                                                                                                                                                                                                                                                                                     |  |  |  |
| Present salary/drawings<br>from business (estimates) | :        | BDT 5,000                                                                                                                                                                                                                                                                                                                                                            |  |  |  |
| Proposed Salary                                      | :        | BDT 5,000                                                                                                                                                                                                                                                                                                                                                            |  |  |  |
| Size of shop                                         | [:       | 300 ft x 300 ft= 90,000 square ft                                                                                                                                                                                                                                                                                                                                    |  |  |  |
| Security of the shop                                 | :        | 26 Percant                                                                                                                                                                                                                                                                                                                                                           |  |  |  |
| Implementation                                       | ••       | <ul> <li>The business is planned to be scaled up by investment in existing goods like;akas moni,Khatal,mango ,etc.</li> <li>Average 15% gain on sales.</li> <li>The business is operating by entrepreneur.</li> <li>Existing 02 employee.</li> <li>The shop is Rented.</li> <li>Collects goods from local area.</li> <li>Agreed grace period is 3 months.</li> </ul> |  |  |  |