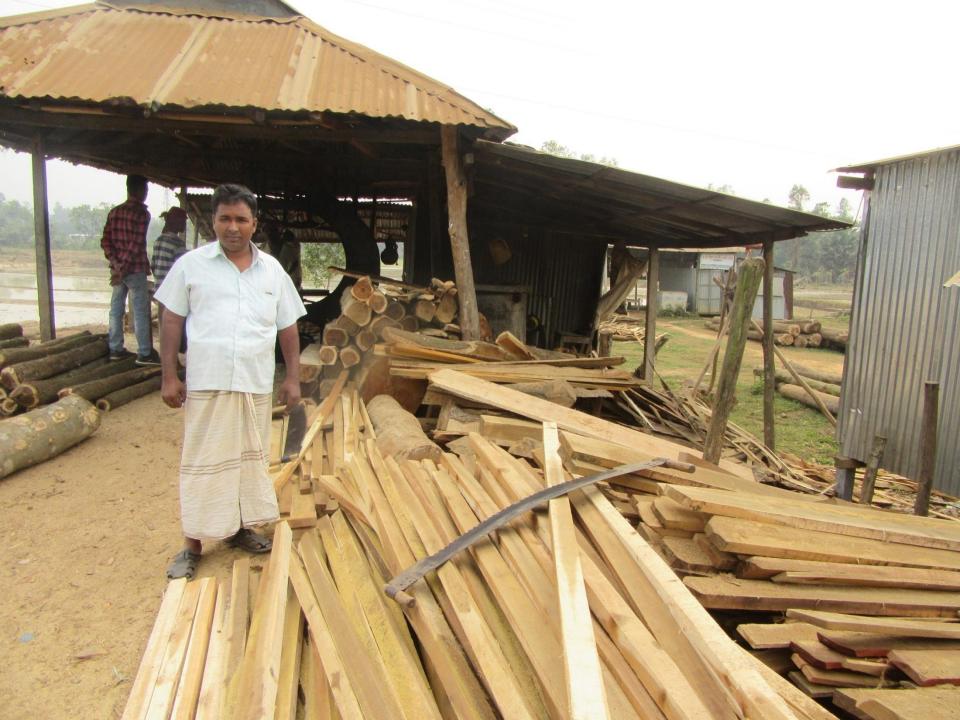

| Proposed Nobin Udyokta Business Info                 |          |                                                                                                                                                                                                                                                                                                                                                                      |  |  |  |
|------------------------------------------------------|----------|----------------------------------------------------------------------------------------------------------------------------------------------------------------------------------------------------------------------------------------------------------------------------------------------------------------------------------------------------------------------|--|--|--|
| Business Name                                        | :        | M/S ABDUL JOLIL SAW MILL                                                                                                                                                                                                                                                                                                                                             |  |  |  |
| Location                                             | :        | Jamalpur Bazar ,Kaliakair, Gazipur.                                                                                                                                                                                                                                                                                                                                  |  |  |  |
| Total Investment in BDT                              | :        | BDT 626000/-                                                                                                                                                                                                                                                                                                                                                         |  |  |  |
| Financing                                            | :        | Self BDT 526,000/- (from existing business) 84%                                                                                                                                                                                                                                                                                                                      |  |  |  |
|                                                      | <u> </u> | Required Investment BDT 100000/- (as equity) 16%                                                                                                                                                                                                                                                                                                                     |  |  |  |
| Present salary/drawings<br>from business (estimates) | :        | BDT 5,000                                                                                                                                                                                                                                                                                                                                                            |  |  |  |
| Proposed Salary                                      | :        | BDT 5,000                                                                                                                                                                                                                                                                                                                                                            |  |  |  |
| Size of shop                                         | [:       | 300 ft x 300 ft= 90,000 square ft                                                                                                                                                                                                                                                                                                                                    |  |  |  |
| Security of the shop                                 | :        | 26 Percant                                                                                                                                                                                                                                                                                                                                                           |  |  |  |
| Implementation                                       | ••       | <ul> <li>The business is planned to be scaled up by investment in existing goods like;akas moni,Khatal,mango ,etc.</li> <li>Average 15% gain on sales.</li> <li>The business is operating by entrepreneur.</li> <li>Existing 02 employee.</li> <li>The shop is Rented.</li> <li>Collects goods from local area.</li> <li>Agreed grace period is 3 months.</li> </ul> |  |  |  |

| Investment Breakdown |     |          |          |   |          |          |
|----------------------|-----|----------|----------|---|----------|----------|
| Particulars          | Q   | Unit (P) | Existing | Q | Proposed | Proposed |
|                      |     |          |          |   |          | Total    |
| Akasmoni wood        | 200 | 480      | 96,000   |   | 80000    | 176000   |
| kathal wood          | 200 | 900      | 180,000  |   | 0        | 180,000  |
| Mango wood           | 150 | 400      | 60,000   |   | 0        | 60,000   |
| U kalaktikal         | 200 | 600      | 120,000  |   | 0        | 120,000  |
| Security             | 0   | 0        | 70,000   | 0 | 0        | 70,000   |
| Others               | 0   | 0        |          | 0 | 4,000    | 4,000    |
| Total                |     |          | 526,000  |   | 80,000   | 606,000  |