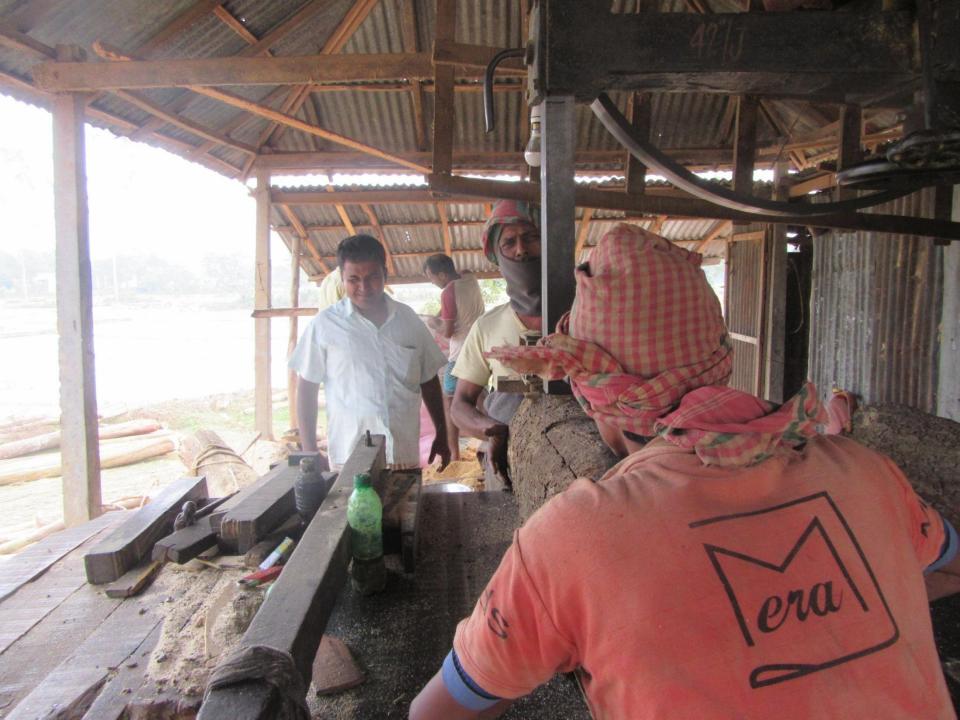

| Proposed Nobin Udyokta Business Info                 |          |                                                                                                                                                                                                                                                                                                                                                                      |  |  |  |
|------------------------------------------------------|----------|----------------------------------------------------------------------------------------------------------------------------------------------------------------------------------------------------------------------------------------------------------------------------------------------------------------------------------------------------------------------|--|--|--|
| Business Name                                        | :        | M/S ABDUL JOLIL SAW MILL                                                                                                                                                                                                                                                                                                                                             |  |  |  |
| Location                                             | :        | Jamalpur Bazar ,Kaliakair, Gazipur.                                                                                                                                                                                                                                                                                                                                  |  |  |  |
| Total Investment in BDT                              | :        | BDT 626000/-                                                                                                                                                                                                                                                                                                                                                         |  |  |  |
| Financing                                            | :        | Self BDT 526,000/- (from existing business) 84%                                                                                                                                                                                                                                                                                                                      |  |  |  |
|                                                      | <u> </u> | Required Investment BDT 100000/- (as equity) 16%                                                                                                                                                                                                                                                                                                                     |  |  |  |
| Present salary/drawings<br>from business (estimates) | :        | BDT 5,000                                                                                                                                                                                                                                                                                                                                                            |  |  |  |
| Proposed Salary                                      | :        | BDT 5,000                                                                                                                                                                                                                                                                                                                                                            |  |  |  |
| Size of shop                                         | [:       | 300 ft x 300 ft= 90,000 square ft                                                                                                                                                                                                                                                                                                                                    |  |  |  |
| Security of the shop                                 | :        | 26 Percant                                                                                                                                                                                                                                                                                                                                                           |  |  |  |
| Implementation                                       | ••       | <ul> <li>The business is planned to be scaled up by investment in existing goods like;akas moni,Khatal,mango ,etc.</li> <li>Average 15% gain on sales.</li> <li>The business is operating by entrepreneur.</li> <li>Existing 02 employee.</li> <li>The shop is Rented.</li> <li>Collects goods from local area.</li> <li>Agreed grace period is 3 months.</li> </ul> |  |  |  |