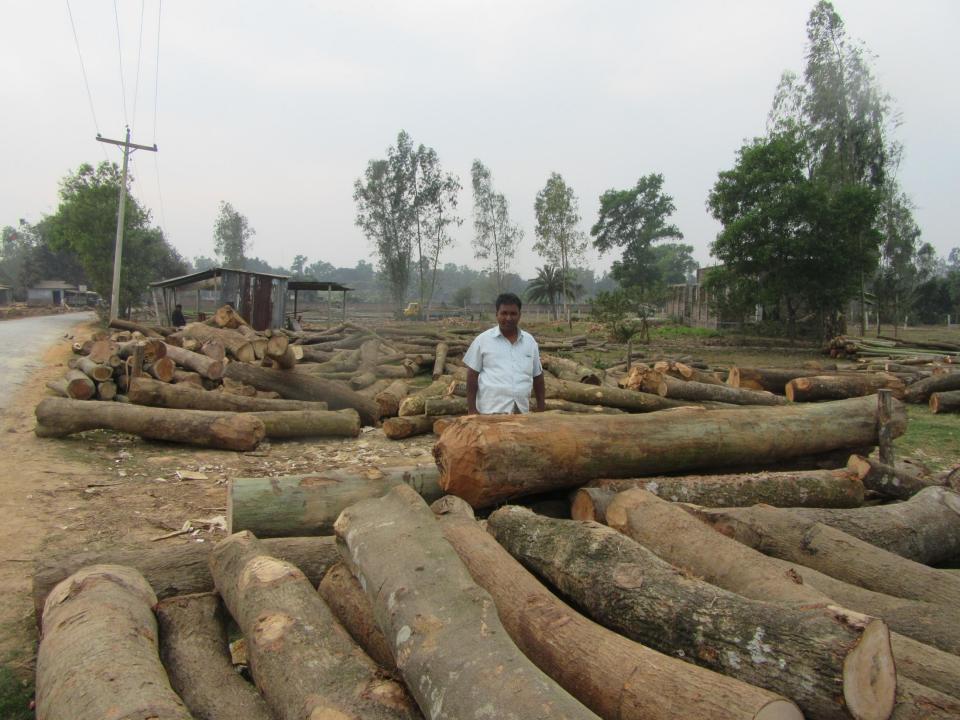

| Proposed Nobin Udyokta Business Info                 |          |                                                                                                                                                                                                                                                                                                                                                                      |  |  |  |
|------------------------------------------------------|----------|----------------------------------------------------------------------------------------------------------------------------------------------------------------------------------------------------------------------------------------------------------------------------------------------------------------------------------------------------------------------|--|--|--|
| Business Name                                        | :        | M/S ABDUL JOLIL SAW MILL                                                                                                                                                                                                                                                                                                                                             |  |  |  |
| Location                                             | :        | Jamalpur Bazar ,Kaliakair, Gazipur.                                                                                                                                                                                                                                                                                                                                  |  |  |  |
| Total Investment in BDT                              | :        | BDT 626000/-                                                                                                                                                                                                                                                                                                                                                         |  |  |  |
| Financing                                            | :        | Self BDT 526,000/- (from existing business) 84%                                                                                                                                                                                                                                                                                                                      |  |  |  |
|                                                      | <u> </u> | Required Investment BDT 100000/- (as equity) 16%                                                                                                                                                                                                                                                                                                                     |  |  |  |
| Present salary/drawings<br>from business (estimates) | :        | BDT 5,000                                                                                                                                                                                                                                                                                                                                                            |  |  |  |
| Proposed Salary                                      | :        | BDT 5,000                                                                                                                                                                                                                                                                                                                                                            |  |  |  |
| Size of shop                                         | [:       | 300 ft x 300 ft= 90,000 square ft                                                                                                                                                                                                                                                                                                                                    |  |  |  |
| Security of the shop                                 | :        | 26 Percant                                                                                                                                                                                                                                                                                                                                                           |  |  |  |
| Implementation                                       | ••       | <ul> <li>The business is planned to be scaled up by investment in existing goods like;akas moni,Khatal,mango ,etc.</li> <li>Average 15% gain on sales.</li> <li>The business is operating by entrepreneur.</li> <li>Existing 02 employee.</li> <li>The shop is Rented.</li> <li>Collects goods from local area.</li> <li>Agreed grace period is 3 months.</li> </ul> |  |  |  |