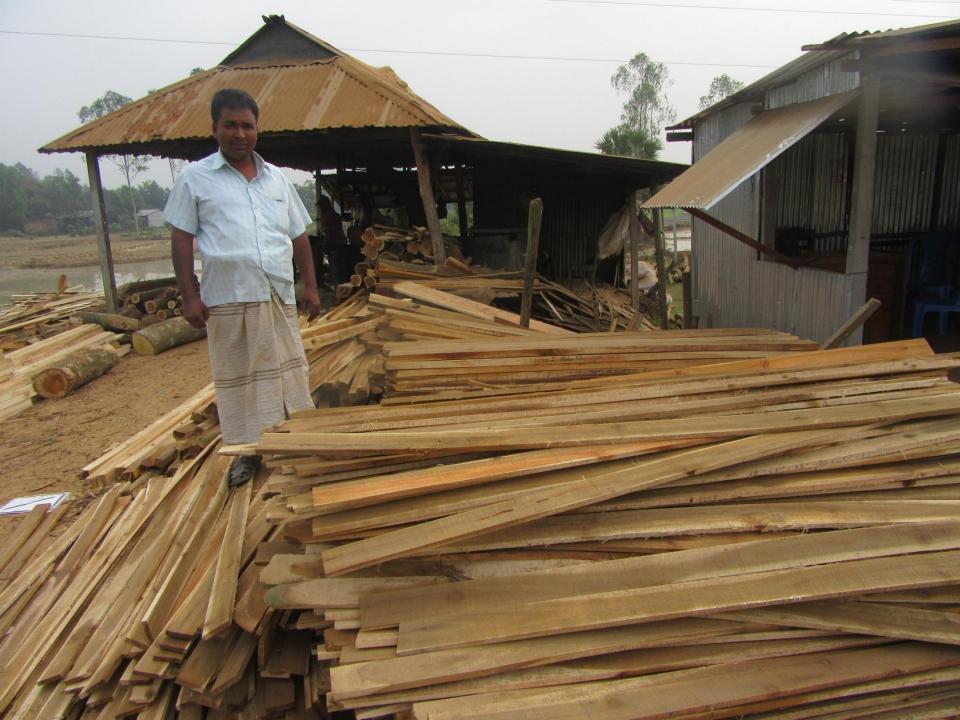

| Proposed Nobin Udyokta Business Info                 |          |                                                                                                                                                                                                                                                                                                                                                                      |  |  |  |
|------------------------------------------------------|----------|----------------------------------------------------------------------------------------------------------------------------------------------------------------------------------------------------------------------------------------------------------------------------------------------------------------------------------------------------------------------|--|--|--|
| Business Name                                        | :        | M/S ABDUL JOLIL SAW MILL                                                                                                                                                                                                                                                                                                                                             |  |  |  |
| Location                                             | :        | Jamalpur Bazar ,Kaliakair, Gazipur.                                                                                                                                                                                                                                                                                                                                  |  |  |  |
| Total Investment in BDT                              | :        | BDT 626000/-                                                                                                                                                                                                                                                                                                                                                         |  |  |  |
| Financing                                            | :        | Self BDT 526,000/- (from existing business) 84%                                                                                                                                                                                                                                                                                                                      |  |  |  |
|                                                      | <u> </u> | Required Investment BDT 100000/- (as equity) 16%                                                                                                                                                                                                                                                                                                                     |  |  |  |
| Present salary/drawings<br>from business (estimates) | :        | BDT 5,000                                                                                                                                                                                                                                                                                                                                                            |  |  |  |
| Proposed Salary                                      | :        | BDT 5,000                                                                                                                                                                                                                                                                                                                                                            |  |  |  |
| Size of shop                                         | [:       | 300 ft x 300 ft= 90,000 square ft                                                                                                                                                                                                                                                                                                                                    |  |  |  |
| Security of the shop                                 | :        | 26 Percant                                                                                                                                                                                                                                                                                                                                                           |  |  |  |
| Implementation                                       | ••       | <ul> <li>The business is planned to be scaled up by investment in existing goods like;akas moni,Khatal,mango ,etc.</li> <li>Average 15% gain on sales.</li> <li>The business is operating by entrepreneur.</li> <li>Existing 02 employee.</li> <li>The shop is Rented.</li> <li>Collects goods from local area.</li> <li>Agreed grace period is 3 months.</li> </ul> |  |  |  |

| Investment Breakdown |     |          |          |   |          |          |
|----------------------|-----|----------|----------|---|----------|----------|
| Particulars          | Q   | Unit (P) | Existing | Q | Proposed | Proposed |
|                      |     |          |          |   |          | Total    |
| Akasmoni wood        | 200 | 480      | 96,000   |   | 80000    | 176000   |
| kathal wood          | 200 | 900      | 180,000  |   | 0        | 180,000  |
| Mango wood           | 150 | 400      | 60,000   |   | 0        | 60,000   |
| U kalaktikal         | 200 | 600      | 120,000  |   | 0        | 120,000  |
| Security             | 0   | 0        | 70,000   | 0 | 0        | 70,000   |
| Others               | 0   | 0        |          | 0 | 4,000    | 4,000    |
| Total                |     |          | 526,000  |   | 80,000   | 606,000  |