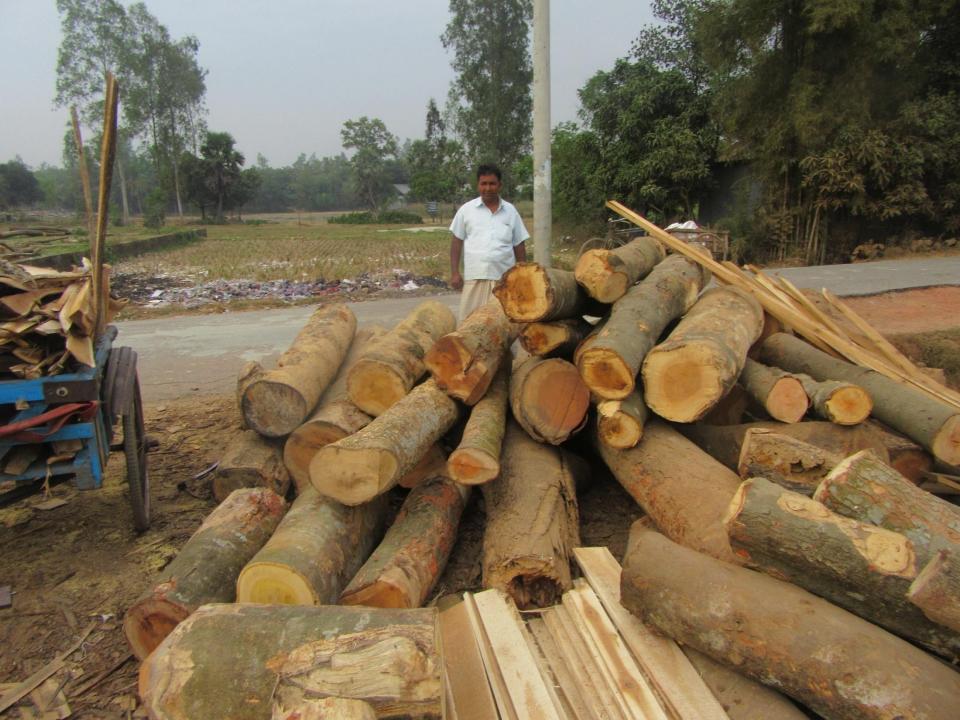

| Proposed Nobin Udyokta Business Info                 |          |                                                                                                                                                                                                                                                                                                                                                                      |  |  |  |
|------------------------------------------------------|----------|----------------------------------------------------------------------------------------------------------------------------------------------------------------------------------------------------------------------------------------------------------------------------------------------------------------------------------------------------------------------|--|--|--|
| Business Name                                        | :        | M/S ABDUL JOLIL SAW MILL                                                                                                                                                                                                                                                                                                                                             |  |  |  |
| Location                                             | :        | Jamalpur Bazar ,Kaliakair, Gazipur.                                                                                                                                                                                                                                                                                                                                  |  |  |  |
| Total Investment in BDT                              | :        | BDT 626000/-                                                                                                                                                                                                                                                                                                                                                         |  |  |  |
| Financing                                            | :        | Self BDT 526,000/- (from existing business) 84%                                                                                                                                                                                                                                                                                                                      |  |  |  |
|                                                      | <u> </u> | Required Investment BDT 100000/- (as equity) 16%                                                                                                                                                                                                                                                                                                                     |  |  |  |
| Present salary/drawings<br>from business (estimates) | :        | BDT 5,000                                                                                                                                                                                                                                                                                                                                                            |  |  |  |
| Proposed Salary                                      | :        | BDT 5,000                                                                                                                                                                                                                                                                                                                                                            |  |  |  |
| Size of shop                                         | [:       | 300 ft x 300 ft= 90,000 square ft                                                                                                                                                                                                                                                                                                                                    |  |  |  |
| Security of the shop                                 | :        | 26 Percant                                                                                                                                                                                                                                                                                                                                                           |  |  |  |
| Implementation                                       | ••       | <ul> <li>The business is planned to be scaled up by investment in existing goods like;akas moni,Khatal,mango ,etc.</li> <li>Average 15% gain on sales.</li> <li>The business is operating by entrepreneur.</li> <li>Existing 02 employee.</li> <li>The shop is Rented.</li> <li>Collects goods from local area.</li> <li>Agreed grace period is 3 months.</li> </ul> |  |  |  |

| Investment Breakdown |     |          |          |   |          |          |
|----------------------|-----|----------|----------|---|----------|----------|
| Particulars          | Q   | Unit (P) | Existing | Q | Proposed | Proposed |
|                      |     |          |          |   |          | Total    |
| Akasmoni wood        | 200 | 480      | 96,000   |   | 80000    | 176000   |
| kathal wood          | 200 | 900      | 180,000  |   | 0        | 180,000  |
| Mango wood           | 150 | 400      | 60,000   |   | 0        | 60,000   |
| U kalaktikal         | 200 | 600      | 120,000  |   | 0        | 120,000  |
| Security             | 0   | 0        | 70,000   | 0 | 0        | 70,000   |
| Others               | 0   | 0        |          | 0 | 4,000    | 4,000    |
| Total                |     |          | 526,000  |   | 80,000   | 606,000  |