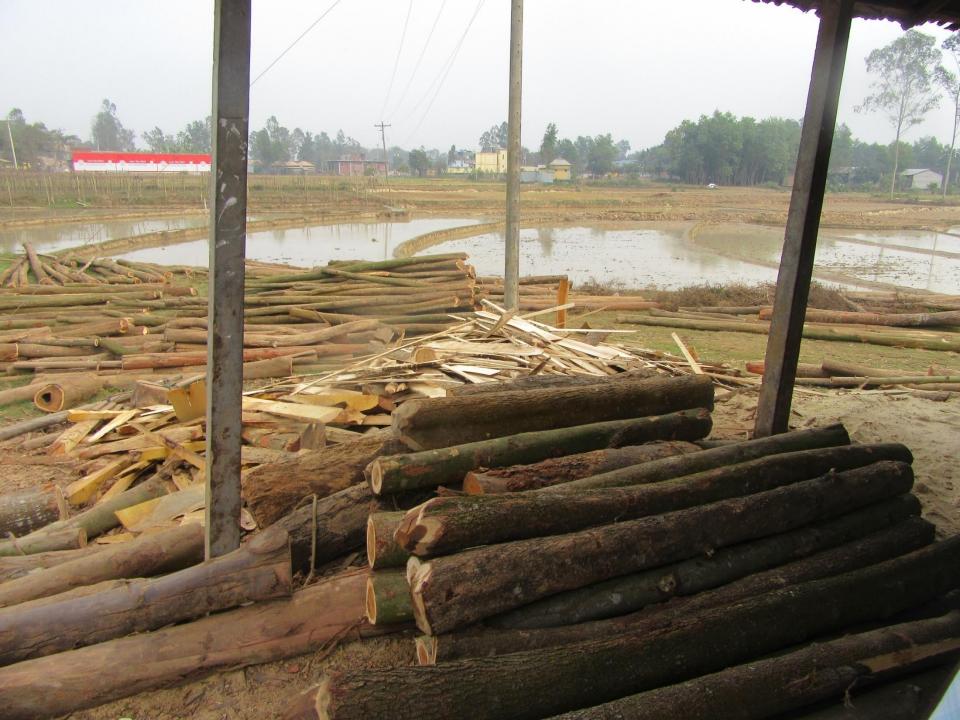

| Proposed Nobin Udyokta Business Info                 |          |                                                                                                                                                                                                                                                                                                                                                                      |  |  |  |
|------------------------------------------------------|----------|----------------------------------------------------------------------------------------------------------------------------------------------------------------------------------------------------------------------------------------------------------------------------------------------------------------------------------------------------------------------|--|--|--|
| Business Name                                        | :        | M/S ABDUL JOLIL SAW MILL                                                                                                                                                                                                                                                                                                                                             |  |  |  |
| Location                                             | :        | Jamalpur Bazar ,Kaliakair, Gazipur.                                                                                                                                                                                                                                                                                                                                  |  |  |  |
| Total Investment in BDT                              | :        | BDT 626000/-                                                                                                                                                                                                                                                                                                                                                         |  |  |  |
| Financing                                            | :        | Self BDT 526,000/- (from existing business) 84%                                                                                                                                                                                                                                                                                                                      |  |  |  |
|                                                      | <u> </u> | Required Investment BDT 100000/- (as equity) 16%                                                                                                                                                                                                                                                                                                                     |  |  |  |
| Present salary/drawings<br>from business (estimates) | :        | BDT 5,000                                                                                                                                                                                                                                                                                                                                                            |  |  |  |
| Proposed Salary                                      | :        | BDT 5,000                                                                                                                                                                                                                                                                                                                                                            |  |  |  |
| Size of shop                                         | [:       | 300 ft x 300 ft= 90,000 square ft                                                                                                                                                                                                                                                                                                                                    |  |  |  |
| Security of the shop                                 | :        | 26 Percant                                                                                                                                                                                                                                                                                                                                                           |  |  |  |
| Implementation                                       | ••       | <ul> <li>The business is planned to be scaled up by investment in existing goods like;akas moni,Khatal,mango ,etc.</li> <li>Average 15% gain on sales.</li> <li>The business is operating by entrepreneur.</li> <li>Existing 02 employee.</li> <li>The shop is Rented.</li> <li>Collects goods from local area.</li> <li>Agreed grace period is 3 months.</li> </ul> |  |  |  |