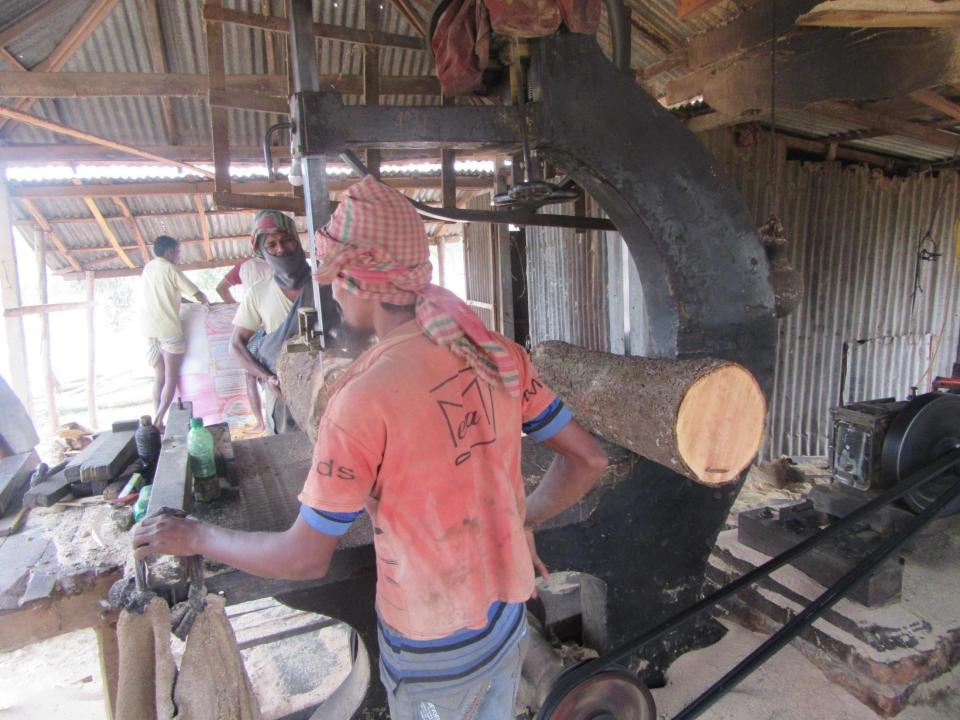

| Proposed Nobin Udyokta Business Info                 |          |                                                                                                                                                                                                                                                                                                                                                                      |  |  |  |
|------------------------------------------------------|----------|----------------------------------------------------------------------------------------------------------------------------------------------------------------------------------------------------------------------------------------------------------------------------------------------------------------------------------------------------------------------|--|--|--|
| Business Name                                        | :        | M/S ABDUL JOLIL SAW MILL                                                                                                                                                                                                                                                                                                                                             |  |  |  |
| Location                                             | :        | Jamalpur Bazar ,Kaliakair, Gazipur.                                                                                                                                                                                                                                                                                                                                  |  |  |  |
| Total Investment in BDT                              | :        | BDT 626000/-                                                                                                                                                                                                                                                                                                                                                         |  |  |  |
| Financing                                            | :        | Self BDT 526,000/- (from existing business) 84%                                                                                                                                                                                                                                                                                                                      |  |  |  |
|                                                      | <u> </u> | Required Investment BDT 100000/- (as equity) 16%                                                                                                                                                                                                                                                                                                                     |  |  |  |
| Present salary/drawings<br>from business (estimates) | :        | BDT 5,000                                                                                                                                                                                                                                                                                                                                                            |  |  |  |
| Proposed Salary                                      | :        | BDT 5,000                                                                                                                                                                                                                                                                                                                                                            |  |  |  |
| Size of shop                                         | [:       | 300 ft x 300 ft= 90,000 square ft                                                                                                                                                                                                                                                                                                                                    |  |  |  |
| Security of the shop                                 | :        | 26 Percant                                                                                                                                                                                                                                                                                                                                                           |  |  |  |
| Implementation                                       | ••       | <ul> <li>The business is planned to be scaled up by investment in existing goods like;akas moni,Khatal,mango ,etc.</li> <li>Average 15% gain on sales.</li> <li>The business is operating by entrepreneur.</li> <li>Existing 02 employee.</li> <li>The shop is Rented.</li> <li>Collects goods from local area.</li> <li>Agreed grace period is 3 months.</li> </ul> |  |  |  |