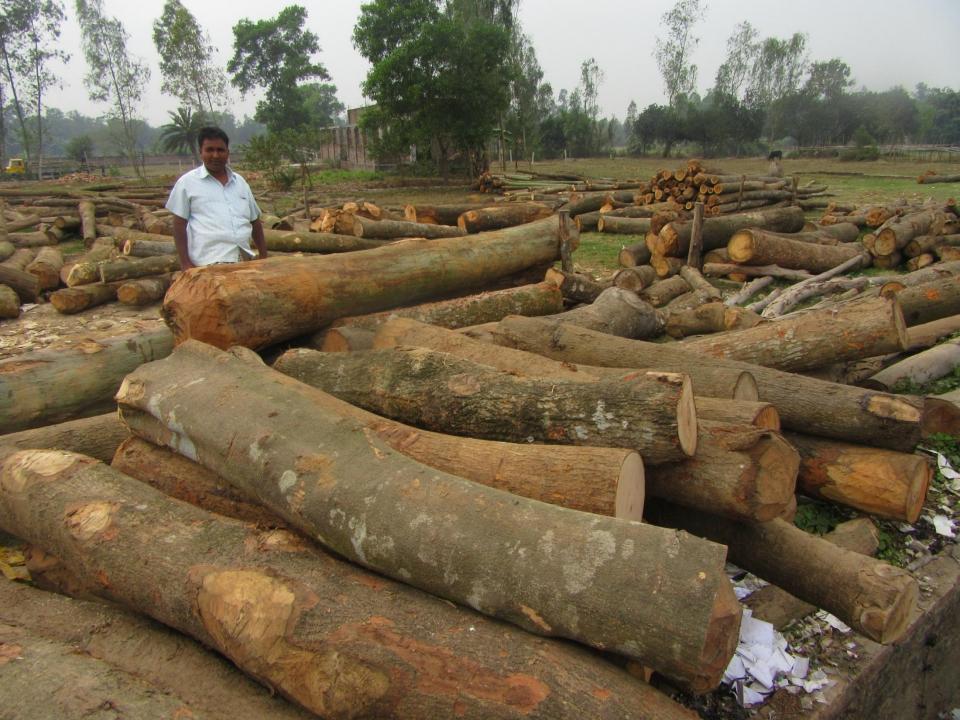

| Proposed Nobin Udyokta Business Info                 |          |                                                                                                                                                                                                                                                                                                                                                                      |  |  |  |
|------------------------------------------------------|----------|----------------------------------------------------------------------------------------------------------------------------------------------------------------------------------------------------------------------------------------------------------------------------------------------------------------------------------------------------------------------|--|--|--|
| Business Name                                        | :        | M/S ABDUL JOLIL SAW MILL                                                                                                                                                                                                                                                                                                                                             |  |  |  |
| Location                                             | :        | Jamalpur Bazar ,Kaliakair, Gazipur.                                                                                                                                                                                                                                                                                                                                  |  |  |  |
| Total Investment in BDT                              | :        | BDT 626000/-                                                                                                                                                                                                                                                                                                                                                         |  |  |  |
| Financing                                            | :        | Self BDT 526,000/- (from existing business) 84%                                                                                                                                                                                                                                                                                                                      |  |  |  |
|                                                      | <u> </u> | Required Investment BDT 100000/- (as equity) 16%                                                                                                                                                                                                                                                                                                                     |  |  |  |
| Present salary/drawings<br>from business (estimates) | :        | BDT 5,000                                                                                                                                                                                                                                                                                                                                                            |  |  |  |
| Proposed Salary                                      | :        | BDT 5,000                                                                                                                                                                                                                                                                                                                                                            |  |  |  |
| Size of shop                                         | [:       | 300 ft x 300 ft= 90,000 square ft                                                                                                                                                                                                                                                                                                                                    |  |  |  |
| Security of the shop                                 | :        | 26 Percant                                                                                                                                                                                                                                                                                                                                                           |  |  |  |
| Implementation                                       | ••       | <ul> <li>The business is planned to be scaled up by investment in existing goods like;akas moni,Khatal,mango ,etc.</li> <li>Average 15% gain on sales.</li> <li>The business is operating by entrepreneur.</li> <li>Existing 02 employee.</li> <li>The shop is Rented.</li> <li>Collects goods from local area.</li> <li>Agreed grace period is 3 months.</li> </ul> |  |  |  |

| Investment Breakdown |     |          |          |   |          |          |
|----------------------|-----|----------|----------|---|----------|----------|
| Particulars          | Q   | Unit (P) | Existing | Q | Proposed | Proposed |
|                      |     |          |          |   |          | Total    |
| Akasmoni wood        | 200 | 480      | 96,000   |   | 80000    | 176000   |
| kathal wood          | 200 | 900      | 180,000  |   | 0        | 180,000  |
| Mango wood           | 150 | 400      | 60,000   |   | 0        | 60,000   |
| U kalaktikal         | 200 | 600      | 120,000  |   | 0        | 120,000  |
| Security             | 0   | 0        | 70,000   | 0 | 0        | 70,000   |
| Others               | 0   | 0        |          | 0 | 4,000    | 4,000    |
| Total                |     |          | 526,000  |   | 80,000   | 606,000  |