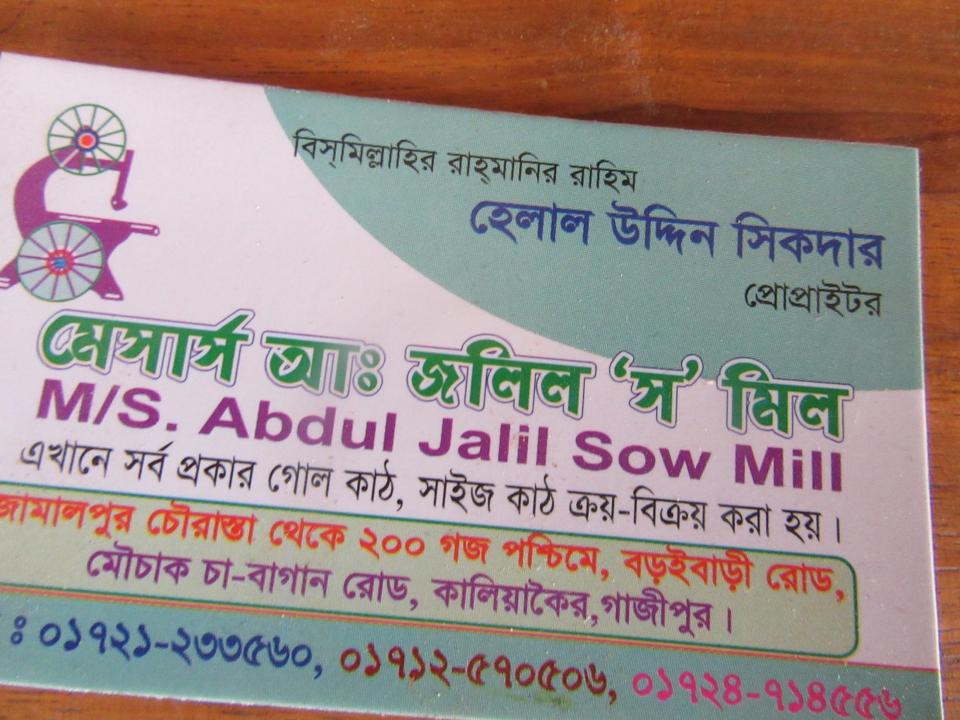

| Proposed Nobin Udyokta Business Info                 |          |                                                                                                                                                                                                                                                                                                                                                                      |  |  |  |
|------------------------------------------------------|----------|----------------------------------------------------------------------------------------------------------------------------------------------------------------------------------------------------------------------------------------------------------------------------------------------------------------------------------------------------------------------|--|--|--|
| Business Name                                        | :        | M/S ABDUL JOLIL SAW MILL                                                                                                                                                                                                                                                                                                                                             |  |  |  |
| Location                                             | :        | Jamalpur Bazar ,Kaliakair, Gazipur.                                                                                                                                                                                                                                                                                                                                  |  |  |  |
| Total Investment in BDT                              | :        | BDT 626000/-                                                                                                                                                                                                                                                                                                                                                         |  |  |  |
| Financing                                            | :        | Self BDT 526,000/- (from existing business) 84%                                                                                                                                                                                                                                                                                                                      |  |  |  |
|                                                      | <u> </u> | Required Investment BDT 100000/- (as equity) 16%                                                                                                                                                                                                                                                                                                                     |  |  |  |
| Present salary/drawings<br>from business (estimates) | :        | BDT 5,000                                                                                                                                                                                                                                                                                                                                                            |  |  |  |
| Proposed Salary                                      | :        | BDT 5,000                                                                                                                                                                                                                                                                                                                                                            |  |  |  |
| Size of shop                                         | [:       | 300 ft x 300 ft= 90,000 square ft                                                                                                                                                                                                                                                                                                                                    |  |  |  |
| Security of the shop                                 | :        | 26 Percant                                                                                                                                                                                                                                                                                                                                                           |  |  |  |
| Implementation                                       | ••       | <ul> <li>The business is planned to be scaled up by investment in existing goods like;akas moni,Khatal,mango ,etc.</li> <li>Average 15% gain on sales.</li> <li>The business is operating by entrepreneur.</li> <li>Existing 02 employee.</li> <li>The shop is Rented.</li> <li>Collects goods from local area.</li> <li>Agreed grace period is 3 months.</li> </ul> |  |  |  |