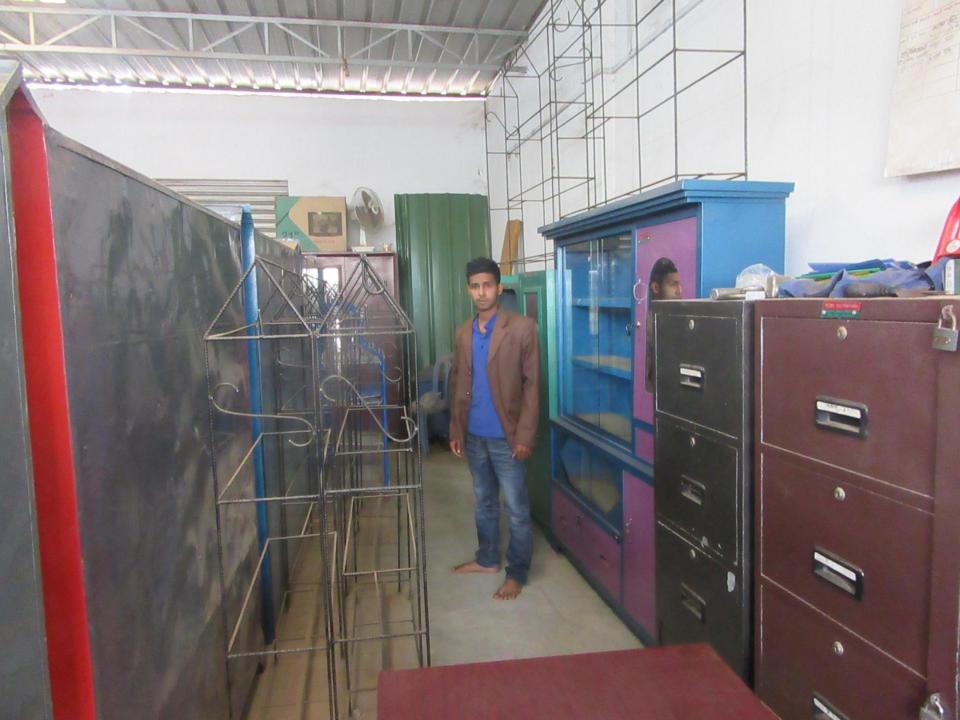

Pictures

| Proposed Nobin Udyokta Business Info                 |   |                                                                                                                                                                                                                                                                                                                                                                                                                                          |  |  |  |  |
|------------------------------------------------------|---|------------------------------------------------------------------------------------------------------------------------------------------------------------------------------------------------------------------------------------------------------------------------------------------------------------------------------------------------------------------------------------------------------------------------------------------|--|--|--|--|
| Business Name                                        | : | RANA TELECOM                                                                                                                                                                                                                                                                                                                                                                                                                             |  |  |  |  |
| Location                                             | : | Jamalpur bazar, Kaliakor ,Gazipur                                                                                                                                                                                                                                                                                                                                                                                                        |  |  |  |  |
| Total Investment in BDT                              | : | BDT 5,30,000/-                                                                                                                                                                                                                                                                                                                                                                                                                           |  |  |  |  |
| Financing                                            | : | Self BDT 4,30,000/- (from existing business) 84%<br>Required Investment BDT 1,00,000/- (as equity) 16%                                                                                                                                                                                                                                                                                                                                   |  |  |  |  |
| Present salary/drawings<br>from business (estimates) | : | BDT 5,000                                                                                                                                                                                                                                                                                                                                                                                                                                |  |  |  |  |
| Proposed Salary                                      | : | BDT 5,000                                                                                                                                                                                                                                                                                                                                                                                                                                |  |  |  |  |
| Size of shop                                         | : | 25 ft x 35 ft= 875 square ft                                                                                                                                                                                                                                                                                                                                                                                                             |  |  |  |  |
| Security of the shop                                 | : | 2,00,000                                                                                                                                                                                                                                                                                                                                                                                                                                 |  |  |  |  |
| Implementation                                       | : | <ul> <li>The business is planned to be scaled up by investment in existing goods like almira, sukas, tablr, alna, etc .</li> <li>Average 10% gain on sales.</li> <li>The business is operating by entrepreneur.</li> <li>Existing two employee.</li> <li>After getting equity fund one employee will be appointed.</li> <li>The shop is rented.</li> <li>Collects goods from Dhaka.</li> <li>Agreed grace period is 3 months.</li> </ul> |  |  |  |  |