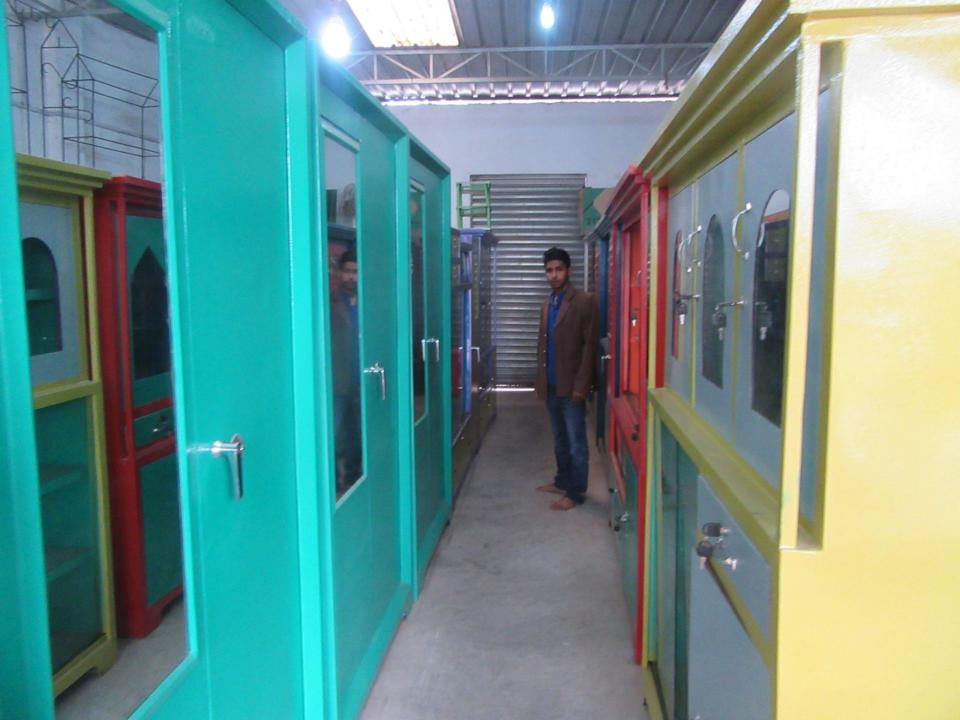

Pictures

| Proposed Nobin Udyokta Business Info                 |   |                                                                                                                                                                                                                                                                                                                                                                                                                                          |  |  |  |  |
|------------------------------------------------------|---|------------------------------------------------------------------------------------------------------------------------------------------------------------------------------------------------------------------------------------------------------------------------------------------------------------------------------------------------------------------------------------------------------------------------------------------|--|--|--|--|
| Business Name                                        | : | RANA TELECOM                                                                                                                                                                                                                                                                                                                                                                                                                             |  |  |  |  |
| Location                                             | : | Jamalpur bazar, Kaliakor ,Gazipur                                                                                                                                                                                                                                                                                                                                                                                                        |  |  |  |  |
| Total Investment in BDT                              | : | BDT 5,30,000/-                                                                                                                                                                                                                                                                                                                                                                                                                           |  |  |  |  |
| Financing                                            | : | Self BDT 4,30,000/- (from existing business) 84%<br>Required Investment BDT 1,00,000/- (as equity) 16%                                                                                                                                                                                                                                                                                                                                   |  |  |  |  |
| Present salary/drawings<br>from business (estimates) | : | BDT 5,000                                                                                                                                                                                                                                                                                                                                                                                                                                |  |  |  |  |
| Proposed Salary                                      | : | BDT 5,000                                                                                                                                                                                                                                                                                                                                                                                                                                |  |  |  |  |
| Size of shop                                         | : | 25 ft x 35 ft= 875 square ft                                                                                                                                                                                                                                                                                                                                                                                                             |  |  |  |  |
| Security of the shop                                 | : | 2,00,000                                                                                                                                                                                                                                                                                                                                                                                                                                 |  |  |  |  |
| Implementation                                       | : | <ul> <li>The business is planned to be scaled up by investment in existing goods like almira, sukas, tablr, alna, etc .</li> <li>Average 10% gain on sales.</li> <li>The business is operating by entrepreneur.</li> <li>Existing two employee.</li> <li>After getting equity fund one employee will be appointed.</li> <li>The shop is rented.</li> <li>Collects goods from Dhaka.</li> <li>Agreed grace period is 3 months.</li> </ul> |  |  |  |  |