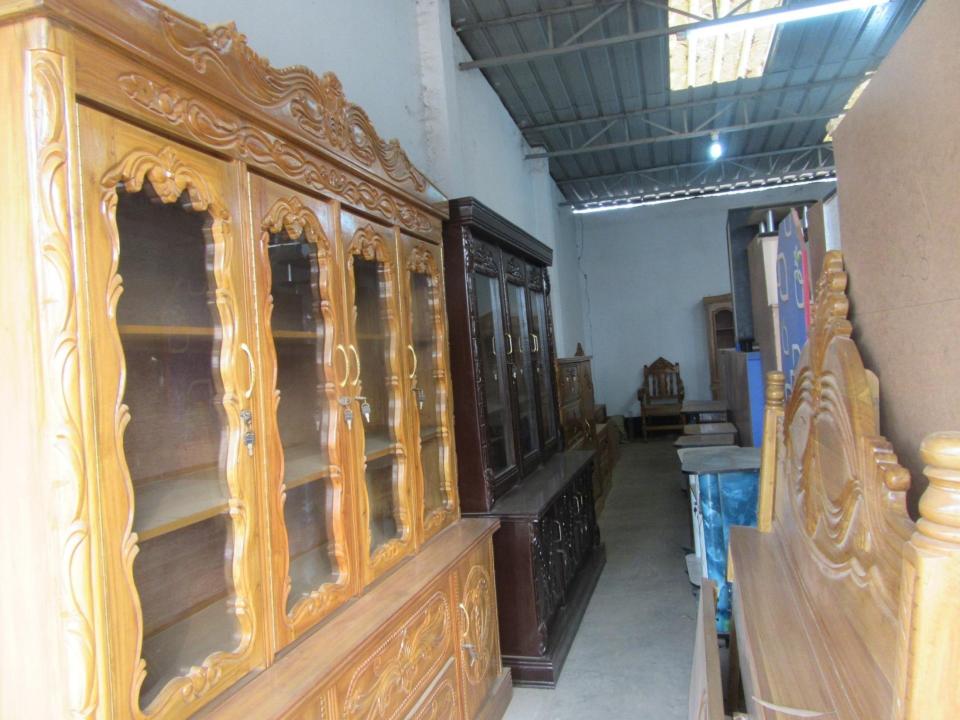

rplus              | 518,000      | 833800       | 1309290      |  |  |  |



|                  | <b>S</b> <sub>TRENGTH</sub><br>Employment: Self: 0 Family:0 Others:0<br>Experience & Skill : 06Years<br>Quality goods & services;<br>Skill and experience; | WEAKNESS<br>Lack of Capital/Investment               |
|------------------|------------------------------------------------------------------------------------------------------------------------------------------------------------|------------------------------------------------------|
| +<br>L<br>,<br>F | Opportunities<br>Huge demand in the community<br>Location of shop; Jamalpur bazar, Kaliakor<br>,Gazipur<br>Regular customers;                              | <b>T</b> HREATS<br>Theft<br>Fire<br>Political unrest |

Pictures





















# **FAMILY PICTURE**