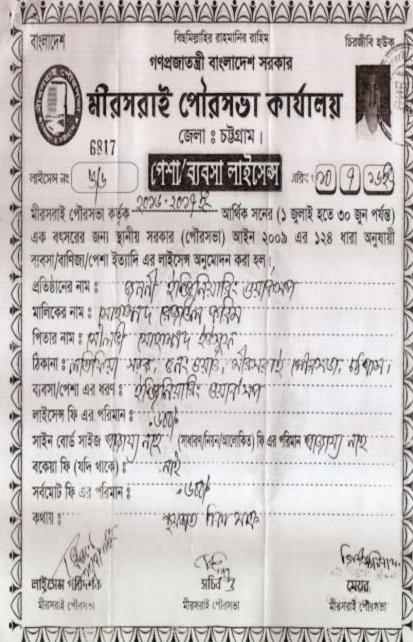

## PROPOSED NOBIN UDYOKTA BUSINESS INFO

| Business Name                                                                                                                                                                         | : | Janoni Engineering Workshop                                                           |
|---------------------------------------------------------------------------------------------------------------------------------------------------------------------------------------|---|---------------------------------------------------------------------------------------|
| Address/ Location                                                                                                                                                                     | : | Latifiya Saral, Mirsharai , Mirsharai, Chittagong.                                    |
| Total Investment in BDT                                                                                                                                                               | : | Tk. 476000                                                                            |
| Financing                                                                                                                                                                             | : | Self Tk. 326,000 (from existing business) Required Investment Tk. 100,000 (as equity) |
| Present salary/drawings from business                                                                                                                                                 | : | BDT 8,000 (Eight thousand)                                                            |
| Proposed Salary                                                                                                                                                                       | = | BDT 10,000 (Ten thousand)                                                             |
| Proposed Business Implementation Plan (i) % of present gross profit margin (ii) Estimated % of proposed gross profit margin (iii) In future risk mgt. plan (from fire, disaster etc.) | : | On products 20%, On products 20%,                                                     |

#### Taxpayer's Particulars:

- 1) Name : Md Rezaul Karim
- 2) Father's Name : Md Yusuf
- 3) Mother's Name : Feroza Begum
- 4.a) Current Address : M/S- Janani Engineering Workshop, Latiflya Sarak, 5- no Ward, Mirsarai Pourasaba,, Mirsarai, Chittagong
- 4 b) Permanent Address : House-Moulavi Badier Rahman Bari, Sayadpur, Post-Mithanala-4329, Mirsaral, Mirsaral, Chittagong, PO : 4329
- 5) Previous TIN: Not Applicable
- 6) Status : Individual