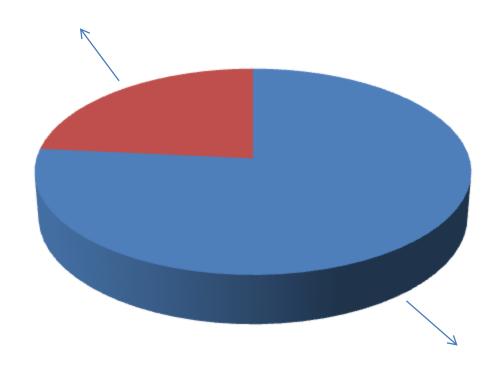

## SOURCE OF FINANCE

- Entrepreneur's Contribution BDT326,000
- GTT's Investment BDT 100,000
- GTT's Investment 23%
- Total Capital BDT 426,000

Entrepreneur's Contribution 77%