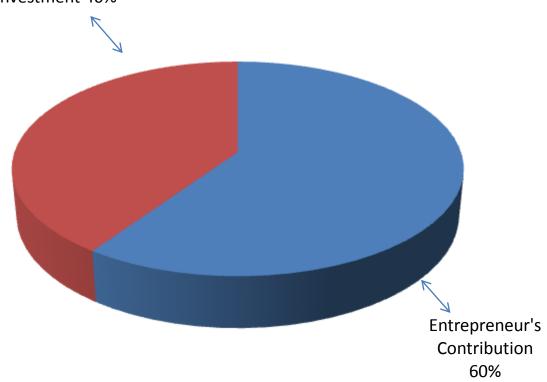

## PRESENT & PROPOSED INVESTMENT BREAKDOWN

| Particula                                                                                         | Existing<br>Business | Propose | Total      |         |  |
|---------------------------------------------------------------------------------------------------|----------------------|---------|------------|---------|--|
| Existing                                                                                          | Proposed             | (BDT)   | d<br>(BDT) | (BDT)   |  |
| Investment in products (Washing pawder,shop,etc.)                                                 |                      |         | -          | 400     |  |
| Investment in Machineries & Equipment Investment in Machineries & Equipment (Washing Machin, etc) |                      |         | 80,000     | 86,300  |  |
| Cash in Hand                                                                                      |                      | 220     | -          | 220     |  |
| Advance for Shop                                                                                  |                      |         | -          | 100,000 |  |
| Decoration (fixture and fittings)                                                                 |                      |         |            | 11,080  |  |
| Total Cap                                                                                         | pital                | 118,000 | 80,000     | 198,000 |  |

## SOURCE OF FINANCE

- Entrepreneur's Contribution BDT 118,000
- GTT's Investment BDT. 80,000
- Total Capital BDT. 198,000