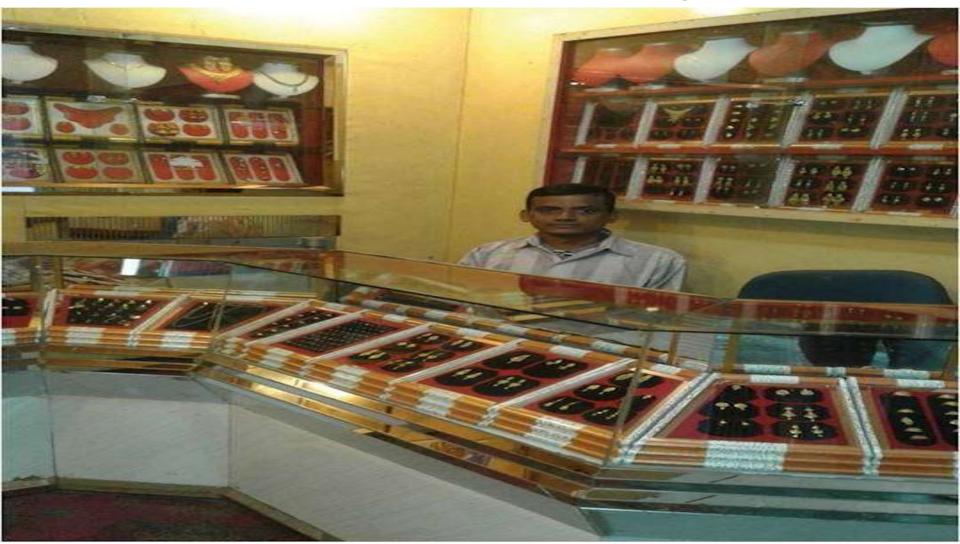

# Pictures

Children Con beans to

মোহাম্মন আমূল খাণেক, পিতা-,সৈয়দ মিয়া, থাম- ক্ছেয়াপুর, ডাক্ষর রহিমপুর, থানা- হাটহাজারী, জিলা-চট্টয়াম, পেশা- ব্যবসা, ধর্ম- ইসলাম, জাতীয়তা- বাংলাদেশী।

------১ম পক্ষ জমিদার