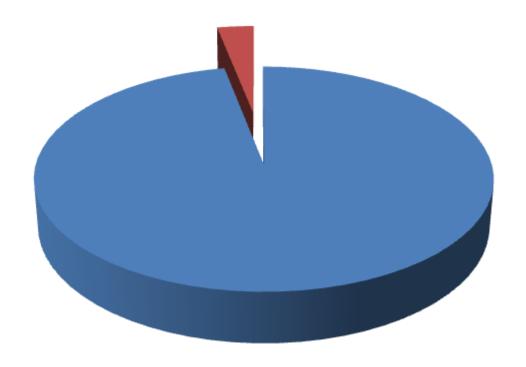

#### **SOURCE OF FINANCE**

- **■** Entrepreneur's Contribution BDT 4,727,700 (96%)
- **GTT's Investment BDT 150,000 (4%)**
- Total Capital BDT 4,877,700

  Amount (BDT)