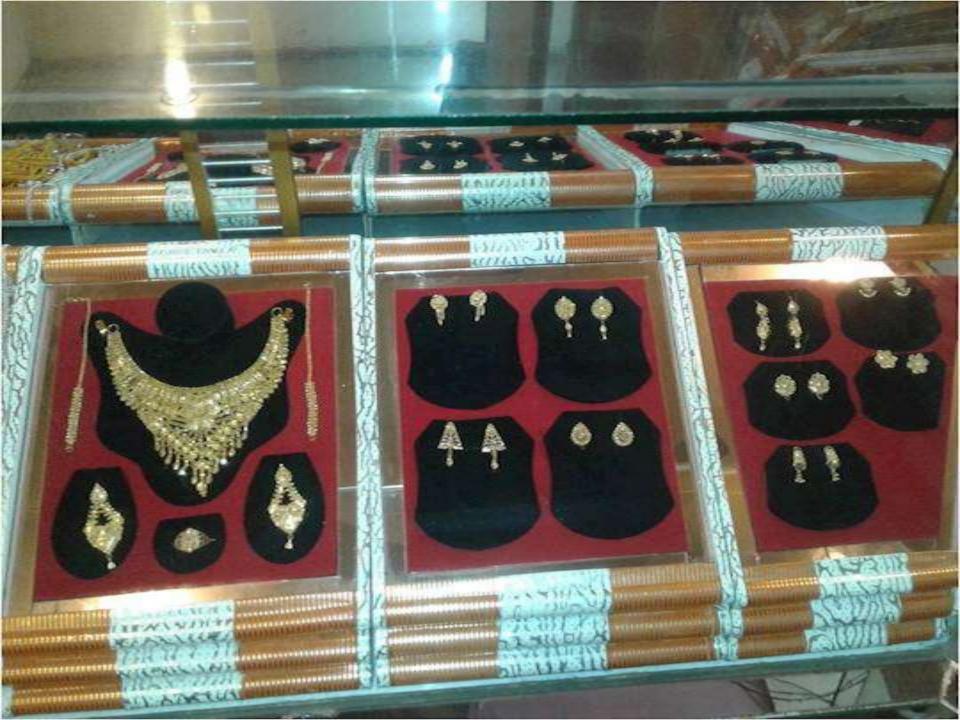

# Pictures

Children Con beans to

মোহাম্মন আমূল খাণেক, পিতা-,সৈয়দ মিয়া, থাম- ক্ছেয়াপুর, ডাক্ষর রহিমপুর, থানা- হাটহাজারী, জিলা-চট্টয়াম, পেশা- ব্যবসা, ধর্ম- ইসলাম, জাতীয়তা- বাংলাদেশী।

------১ম পক্ষ জমিদার