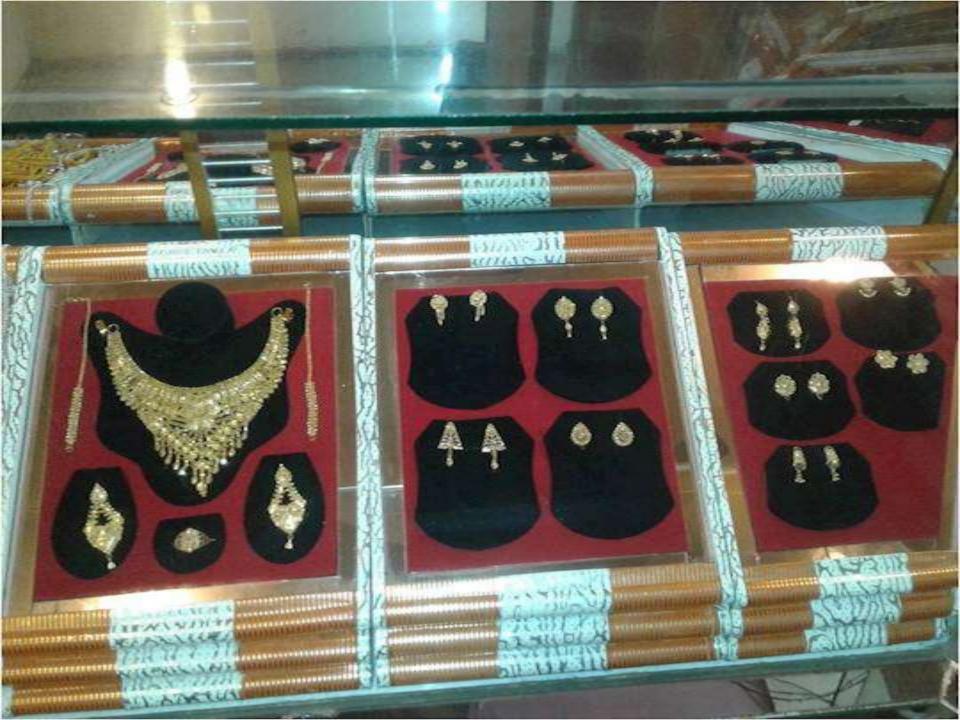

### PROPOSED NOBIN UDYOKTA BUSINESS INFO

| Business Name                                             | •  | Emon Jewellers                              |
|-----------------------------------------------------------|----|---------------------------------------------|
| Address/ Location                                         | •• | Echapur Fayzia Bazar, Hathazari, Chittagong |
| Total Investment Required in BDT                          | :  | Tk. 4,877,700                               |
| Financing                                                 | :  | Self Tk. 4,727,700                          |
|                                                           |    | Required Investment Tk. 150,000             |
| Present salary/drawings from business                     | :  | BDT 8,000 (Eight Thousand)                  |
| Proposed Salary                                           | :  | BDT 9,000 (Nine Thousand)                   |
| Proposed Business<br>Implementation Plan                  |    |                                             |
| (i) % of present gross profit margin                      | :  | From Product 10%                            |
| (ii) Estimated % of proposed gross profit margin          | :  | From Product 10%                            |
| (iii) In future risk mgt. plan (from fire, disaster etc.) | :  | N/A                                         |
| <u>L</u>                                                  |    |                                             |

#### PRESENT & PROPOSED INVESTMENT BREAKDOWN

| Particulars                                                                | Existing<br>Business                                                                | Proposed (BDT) | Total<br>(BDT) |           |
|----------------------------------------------------------------------------|-------------------------------------------------------------------------------------|----------------|----------------|-----------|
| Existing                                                                   | Proposed                                                                            | (BDT)          |                |           |
| Investment in products (Different types of Gold, Silver, Copper etc. etc.) | Investment in products (Different types of jewellery item (gold, silver etc.) etc.) | 642,500        | 150,000        | 792,500   |
| Investment in Machinaries (All etc.)                                       |                                                                                     | 19,000         |                | 19,000    |
| Decoration (fixture and fittings)                                          |                                                                                     | 46,700         |                | 46,700    |
| Cash in hand                                                               |                                                                                     | 8,500          |                | 8,500     |
| Bank Balance                                                               |                                                                                     | 0              |                | 0         |
| Advance                                                                    |                                                                                     | 4,000,000      |                | 4,000,000 |
| Debtors                                                                    |                                                                                     | 11,000         |                | 11,000    |
| Creditors                                                                  | 1                                                                                   | (0)            |                | (0)       |
| Other Arrear Expense                                                       | (0)                                                                                 |                | (0)            |           |
| Total (                                                                    | 4,727,700                                                                           | 150,000        | 4,877,700      |           |