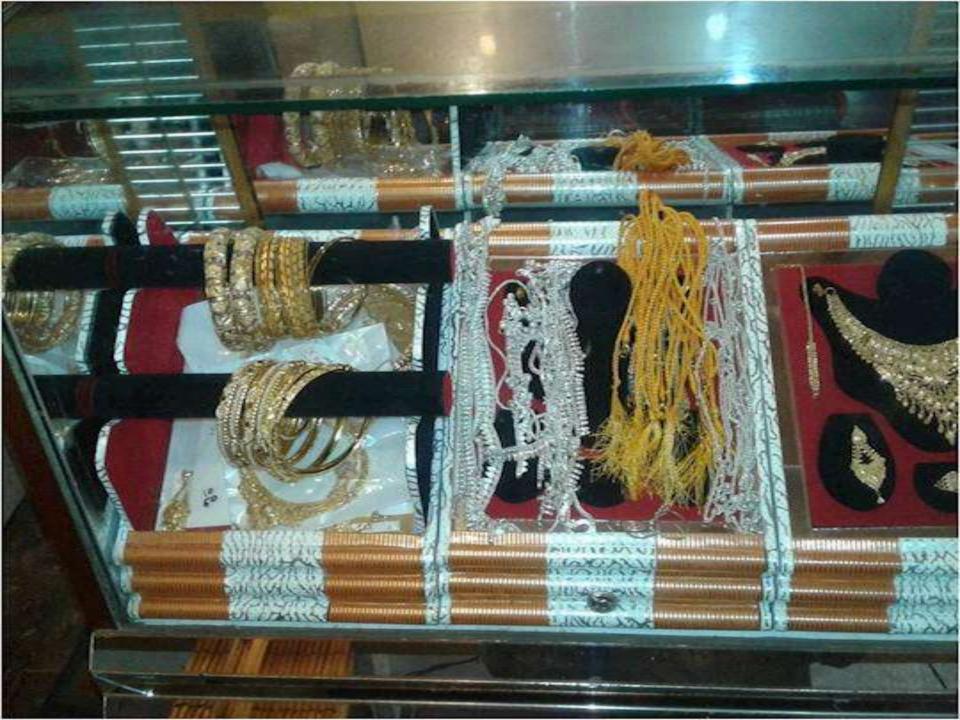

# Pictures

Children Con beans to

মোহাম্মন আমূল খাণেক, পিতা-,সৈয়দ মিয়া, থাম- ক্ছেয়াপুর, ডাক্ষর রহিমপুর, থানা- হাটহাজারী, জিলা-চট্টয়াম, পেশা- ব্যবসা, ধর্ম- ইসলাম, জাতীয়তা- বাংলাদেশী।

------১ম পক্ষ জমিদার