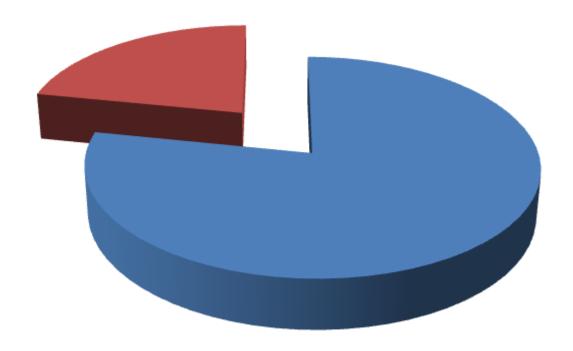

# **SOURCE OF FINANCE**

- **■** Entrepreneur's Contribution BDT 715,759 (78%)
- **GTT's Investment BDT 200,000 (22%)**
- Total Capital BDT 915,759

**Amount (BDT)** 