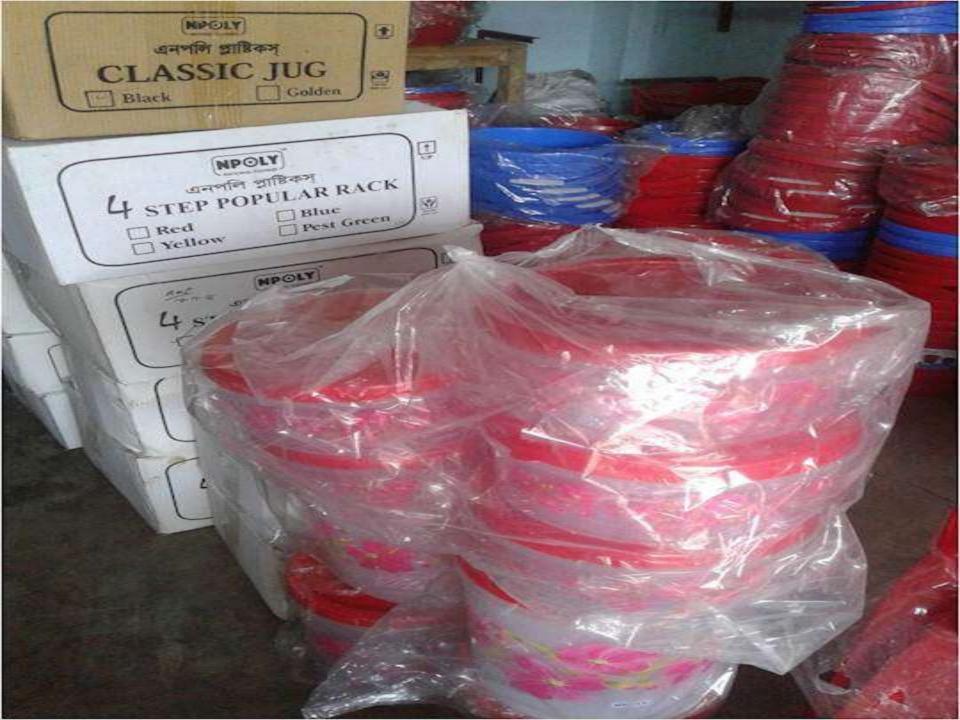

# PROPOSED NOBIN UDYOKTA BUSINESS INFO

| Business Name                                             | :  | Nur Crockeries                              |
|-----------------------------------------------------------|----|---------------------------------------------|
| Address/ Location                                         | •• | Echapur Fayzia Bazar, Hathazari, Chittagong |
| Total Investment Required in BDT                          | :  | Tk. 915,759                                 |
| Financing                                                 | :  | Self Tk. 715,759                            |
|                                                           |    | Required Investment Tk. 200,000             |
| Present salary/drawings from business                     | •• | BDT 7,000 (Seven Thousand)                  |
| Proposed Salary                                           | •• | BDT 10,000 (Ten Thousand)                   |
| Proposed Business<br>Implementation Plan                  |    |                                             |
| (i) % of present gross profit margin                      | :  | From Product 10%                            |
| (ii) Estimated % of proposed gross profit margin          | :  | From Product 10%                            |
| (iii) In future risk mgt. plan (from fire, disaster etc.) | :  | N/A                                         |
|                                                           |    |                                             |

# PRESENT & PROPOSED INVESTMENT BREAKDOWN

| Particulars                                                       | Existing<br>Business                                              | Proposed<br>(BDT) | Total<br>(BDT) |          |  |
|-------------------------------------------------------------------|-------------------------------------------------------------------|-------------------|----------------|----------|--|
| Existing                                                          | Proposed                                                          | (BDT)             |                | -        |  |
| Investment in products (Different types of crockeries items etc.) | Investment in products (Different types of crockeries items etc.) | 462,909           | 200,000        | 662,909  |  |
| Investment in Machinaries (All etc.)                              |                                                                   | 4,500             |                | 4,500    |  |
| Decoration (fixture and fittings)                                 |                                                                   | 36,100            |                | 36,100   |  |
| Cash in hand                                                      |                                                                   | 20,250            |                | 20,250   |  |
| Bank Balance                                                      |                                                                   | 0                 |                | 0        |  |
| Advance                                                           |                                                                   | 200,000           |                | 200,000  |  |
| Debtors                                                           |                                                                   | 12,000            |                | 12,000   |  |
| Creditors                                                         |                                                                   | (20,000)          |                | (20,000) |  |
| Other Arrear Expense                                              |                                                                   | (0)               |                | (0)      |  |
| Total (                                                           | Capital                                                           | 715,759           | 200,000        | 915,759  |  |