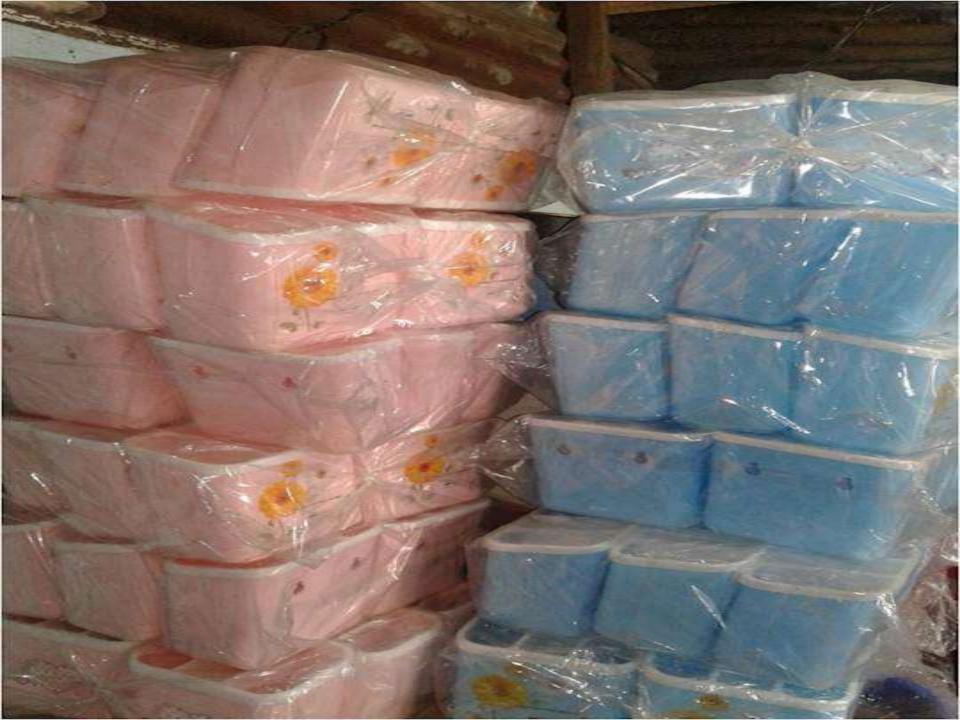

# PROPOSED NOBIN UDYOKTA BUSINESS INFO

| Business Name                                             | :  | Nur Crockeries                              |
|-----------------------------------------------------------|----|---------------------------------------------|
| Address/ Location                                         | •• | Echapur Fayzia Bazar, Hathazari, Chittagong |
| Total Investment Required in BDT                          | :  | Tk. 915,759                                 |
| Financing                                                 | :  | Self Tk. 715,759                            |
|                                                           |    | Required Investment Tk. 200,000             |
| Present salary/drawings from business                     | •• | BDT 7,000 (Seven Thousand)                  |
| Proposed Salary                                           | •• | BDT 10,000 (Ten Thousand)                   |
| Proposed Business<br>Implementation Plan                  |    |                                             |
| (i) % of present gross profit margin                      | :  | From Product 10%                            |
| (ii) Estimated % of proposed gross profit margin          | :  | From Product 10%                            |
| (iii) In future risk mgt. plan (from fire, disaster etc.) | :  | N/A                                         |
|                                                           |    |                                             |

# PRESENT & PROPOSED INVESTMENT BREAKDOWN

| Particulars                                                       | Existing<br>Business                                              | Proposed<br>(BDT) | Total<br>(BDT) |          |  |
|-------------------------------------------------------------------|-------------------------------------------------------------------|-------------------|----------------|----------|--|
| Existing                                                          | Proposed                                                          | (BDT)             |                | -        |  |
| Investment in products (Different types of crockeries items etc.) | Investment in products (Different types of crockeries items etc.) | 462,909           | 200,000        | 662,909  |  |
| Investment in Machinaries (All etc.)                              |                                                                   | 4,500             |                | 4,500    |  |
| Decoration (fixture and fittings)                                 |                                                                   | 36,100            |                | 36,100   |  |
| Cash in hand                                                      |                                                                   | 20,250            |                | 20,250   |  |
| Bank Balance                                                      |                                                                   | 0                 |                | 0        |  |
| Advance                                                           |                                                                   | 200,000           |                | 200,000  |  |
| Debtors                                                           |                                                                   | 12,000            |                | 12,000   |  |
| Creditors                                                         |                                                                   | (20,000)          |                | (20,000) |  |
| Other Arrear Expense                                              |                                                                   | (0)               |                | (0)      |  |
| Total (                                                           | Capital                                                           | 715,759           | 200,000        | 915,759  |  |