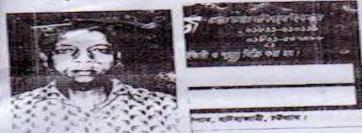

### গণপ্রজাতন্ত্রী বাংলাদেশ সরকার

NATIONAL ID CARD / জাতীয় পরিচয় পত্র

নাম: মোঃ রফিকুল ইসলাম

Name: Md. Rafigul Islam

পিতা: আবদুল মুর

মাতা; ফরিদা বেগম Date of Birth: 31 Oct 1982

ID NO: 1513765097292

এই কাউটি গণগ্ৰন্থাতন্ত্ৰী বাংলাদেশ সরকারের সম্প্রতিং কাউটি বাবহাবকারী ব্যক্তীত জনা কোবার পাওয়া চাংলা নিকটছ পোট্ট অফিসে জমা কোন্তর জন্য অনুবাধ করা হলো।
ঠিকানা: বাবা/হোডিং: মধ্যম কাজী বাড়ী, রাহ্রাপুর, ভাক্ষমর: রহিমপুর ই ৪৩০০, হাটহাজারী, চটহাজ