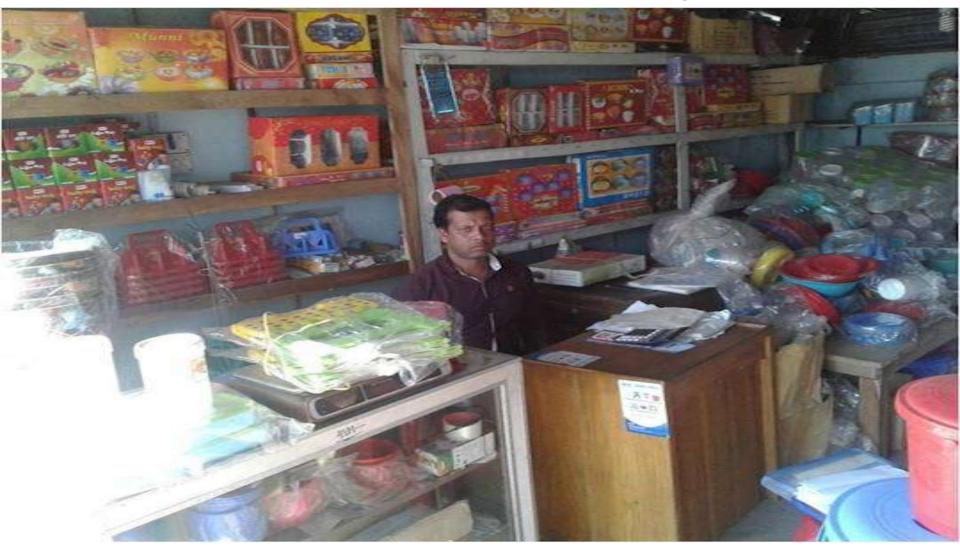

# PROPOSED NOBIN UDYOKTA BUSINESS INFO

| Business Name                                             | :  | Nur Crockeries                              |
|-----------------------------------------------------------|----|---------------------------------------------|
| Address/ Location                                         | •• | Echapur Fayzia Bazar, Hathazari, Chittagong |
| Total Investment Required in BDT                          | :  | Tk. 915,759                                 |
| Financing                                                 | :  | Self Tk. 715,759                            |
|                                                           |    | Required Investment Tk. 200,000             |
| Present salary/drawings from business                     | •• | BDT 7,000 (Seven Thousand)                  |
| Proposed Salary                                           | •• | BDT 10,000 (Ten Thousand)                   |
| Proposed Business<br>Implementation Plan                  |    |                                             |
| (i) % of present gross profit margin                      | :  | From Product 10%                            |
| (ii) Estimated % of proposed gross profit margin          | :  | From Product 10%                            |
| (iii) In future risk mgt. plan (from fire, disaster etc.) | :  | N/A                                         |
|                                                           |    |                                             |

# Pictures

本部 0023333

মোহাত্মল বাবুল, পিতা- মরহুম আত্মল কালের, সাং- রুহুপ্রাপুর, ভাকঘর- রহিমপুর, থানা- হটিহাজারী, জেলা- চট্টয়াম, পেশা- ব্যবসা, জাতীয়তা- বাংগাদেশী, ধর্ম- ইসলাম।

———— প্রথম পক্ষ/ অমিনার মোহাম্মন রফিকুল ইসগাম, পিতাঁ: মরহুম আমুল নুর, সাং– রুহুলাপুর, ডাক্মর- রহিমপুর, থানা-হাটহাজারী, জেলা- চইগাম, পেশা- ব্যবসা, জাতীয়তা- বাংলাদেশী, ধর্ম- ইসলাম।