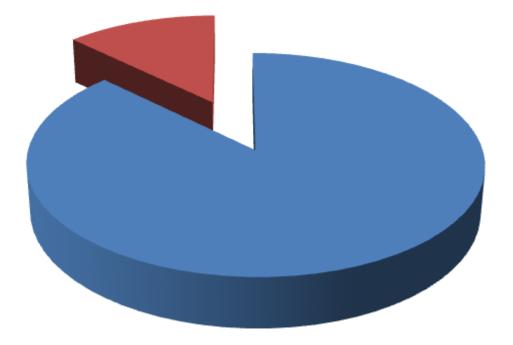

## **SOURCE OF FINANCE**

■ Entrepreneur's Contribution BDT 1,373,900 (87%)

**GTT's Investment BDT 200,000 (13%)** 

■ Total Capital BDT 1,573,900

Amount (BDT)