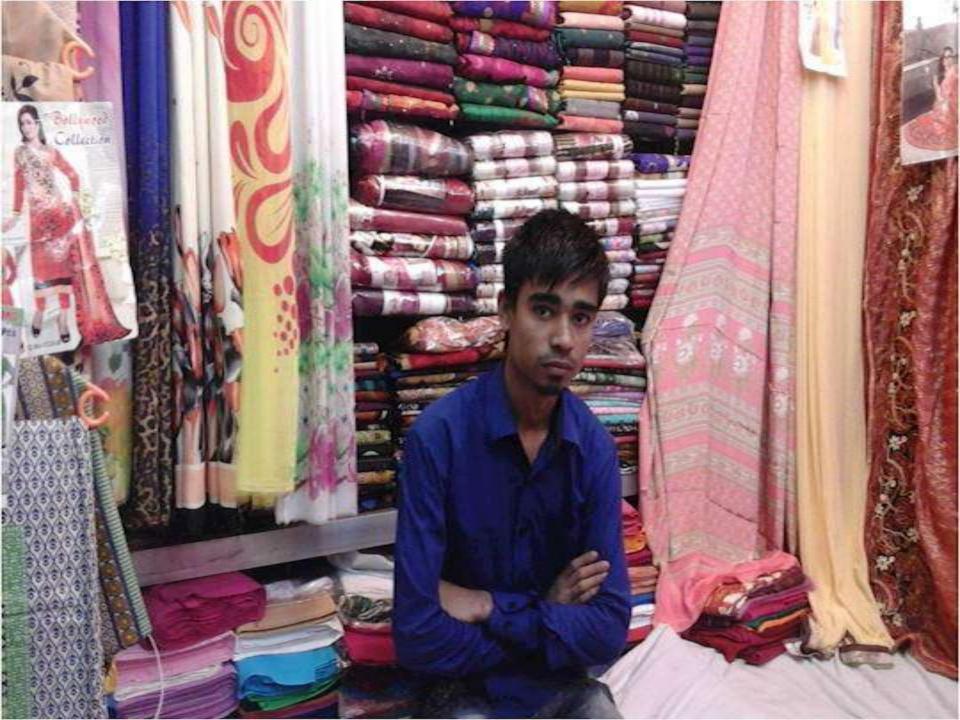

Pictures

গণপ্রজাতন্ত্রী বাংলাদেশ সরকার Government of the People's Republic of Bangladesh NATIONAL ID CARD / জাতীয় পরিচয় পত্র নাম: মোহাম্মদ ইউনুছ Name: Mohammad Younus পিতা: মোহাম্মদ সোলাইমান মাতা: শামসুন নাহার Date of Birth: 08 Oct 1986 THIS EVAN ID NO: 1513735979476 এই কার্ডটি গণপ্রজাতন্ত্রী বাংলাদেশ সরকারের সম্পত্তি। কার্ডটি ব্যবহারকারী ব্যতীত অন্য কোখাও পাওয়া গেলে নিকটস্থ পোষ্ট অফিসে জমা দেয়ার জন্য অনুরোধ করা হলো। ঠকানা: বাসা/হোন্ডি: হাজী শক্ষি উদ্দীন বাড়ী, গ্রাম/রাস্তা: ফতেপুর, মাইজ পটি, ডাকঘর: মদনহাট - ৪৩৩০, হাটহাজারী, চট্টগ্রাম 2000 প্রদানকারী কর্তৃপক্ষের স্বাক্ষর প্রদানের তারিখ: -nob