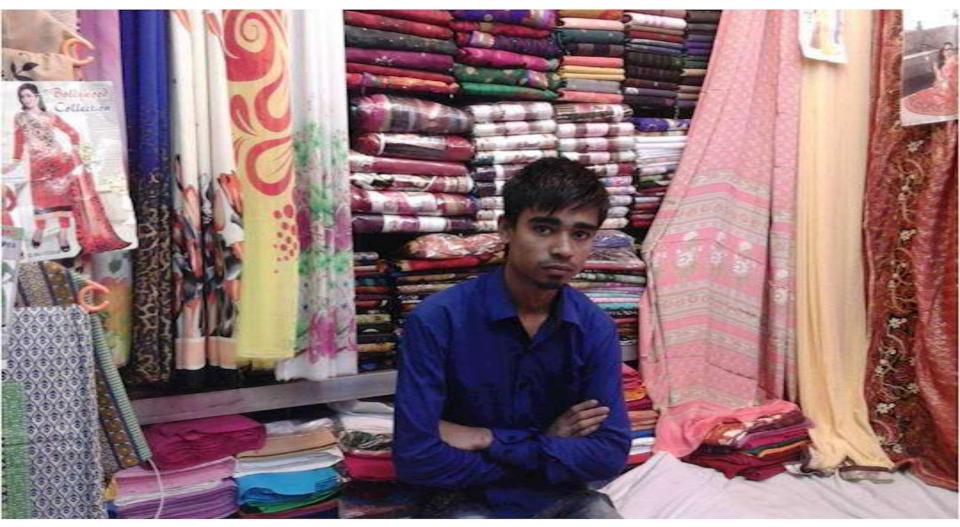

Pictures

গণপ্রজাতন্ত্রী বাংলাদেশ সরকার Government of the People's Republic of Bangladesh NATIONAL ID CARD / জাতীয় পরিচয় পত্র নাম: মোহাম্মদ ইউনুছ Name: Mohammad Younus পিতা: মোহাম্মদ সোলাইমান মাতা: শামসুন নাহার Date of Birth: 08 Oct 1986 THIS EVAN ID NO: 1513735979476 এই কার্ডটি গণপ্রজাতন্ত্রী বাংলাদেশ সরকারের সম্পত্তি। কার্ডটি ব্যবহারকারী ব্যতীত অন্য কোখাও পাওয়া গেলে নিকটস্থ পোষ্ট অফিসে জমা দেয়ার জন্য অনুরোধ করা হলো। ঠকানা: বাসা/হোন্ডি: হাজী শক্ষি উদ্দীন বাড়ী, গ্রাম/রাস্তা: ফতেপুর, মাইজ পটি, ডাকঘর: মদনহাট - ৪৩৩০, হাটহাজারী, চট্টগ্রাম 2000 প্রদানকারী কর্তৃপক্ষের স্বাক্ষর প্রদানের তারিখ: -nob