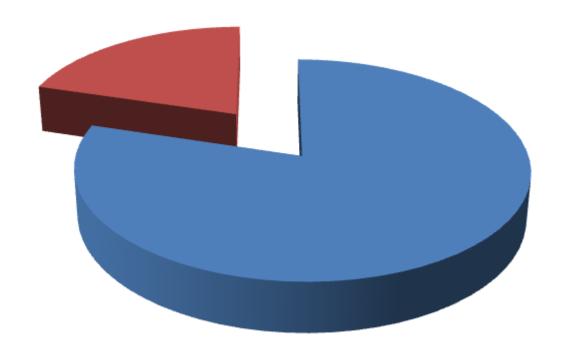

### **SOURCE OF FINANCE**

- **■** Entrepreneur's Contribution BDT 784,220 (79%)
- **GTT's Investment BDT 200,000 (21%)**
- Total Capital BDT 984,220

**Amount (BDT)** 