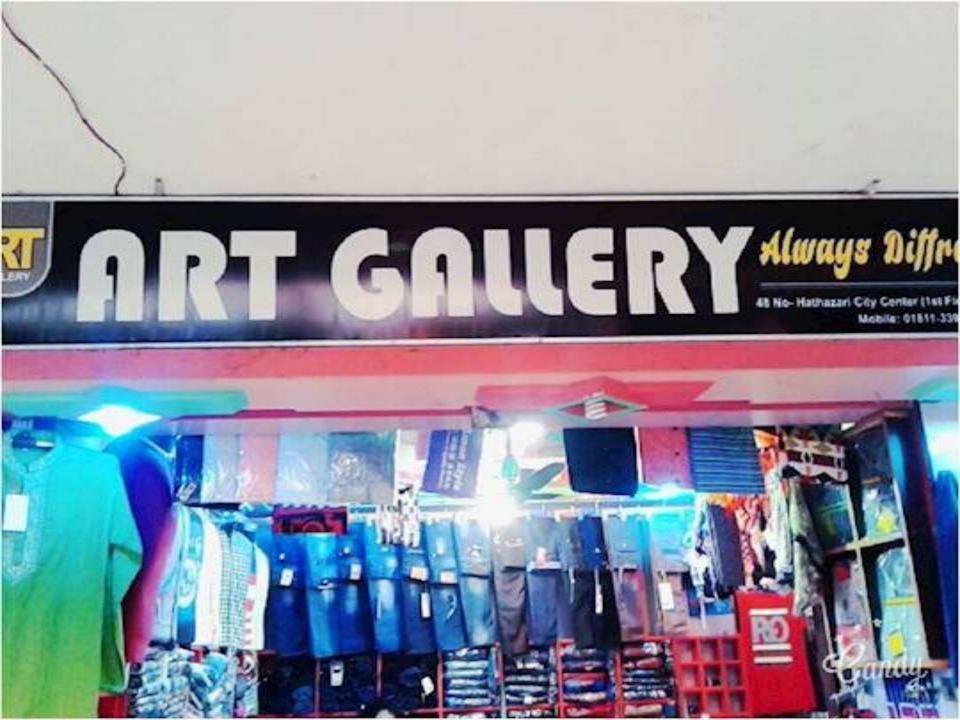

Proposed NU Business Name : Art Gallery

**Business Category** 

: Micro Business, Cloth Business

Business Proposal Identified & Prepared by

Md. Shofiquel Islam Khan, Assistant Nobin, Mirsharai Unit, Main Zone.

### PROPOSED NOBIN UDYOKTA BUSINESS INFO

| Business Name                                             | •  | Art Gallery                             |
|-----------------------------------------------------------|----|-----------------------------------------|
| Address/ Location                                         | •• | City Center, Hat hazari, Chittagong.    |
| Total Investment Required in BDT                          | :  | Tk. 984,220                             |
| Financing                                                 | :  | Self Tk. 784,220                        |
|                                                           |    | Required Investment Tk. 200,000         |
| Present salary/drawings from business                     | :  | BDT 3,000 (Three Thousand)              |
| Proposed Salary                                           | :  | BDT 3,500 (Three Thousand Five Hundred) |
| Proposed Business<br>Implementation Plan                  |    |                                         |
| (i) % of present gross profit margin                      | :  | From Product 20%                        |
| (ii) Estimated % of proposed gross profit margin          | :  | From Product 20%                        |
| (iii) In future risk mgt. plan (from fire, disaster etc.) | :  | N/A                                     |
|                                                           | L  |                                         |

# Pictures