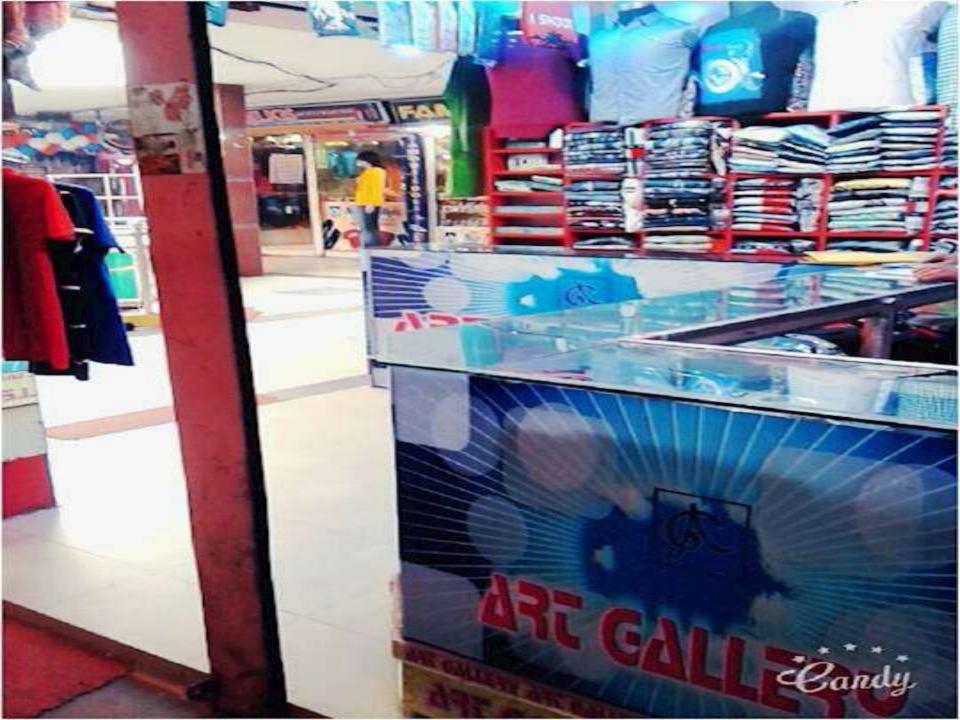

# Pictures

### PROPOSED NOBIN UDYOKTA BUSINESS INFO

| Business Name                                             | •  | Art Gallery                             |
|-----------------------------------------------------------|----|-----------------------------------------|
| Address/ Location                                         | •• | City Center, Hat hazari, Chittagong.    |
| Total Investment Required in BDT                          | :  | Tk. 984,220                             |
| Financing                                                 | :  | Self Tk. 784,220                        |
|                                                           |    | Required Investment Tk. 200,000         |
| Present salary/drawings from business                     | :  | BDT 3,000 (Three Thousand)              |
| Proposed Salary                                           | :  | BDT 3,500 (Three Thousand Five Hundred) |
| Proposed Business<br>Implementation Plan                  |    |                                         |
| (i) % of present gross profit margin                      | :  | From Product 20%                        |
| (ii) Estimated % of proposed gross profit margin          | :  | From Product 20%                        |
| (iii) In future risk mgt. plan (from fire, disaster etc.) | :  | N/A                                     |
|                                                           | L  |                                         |