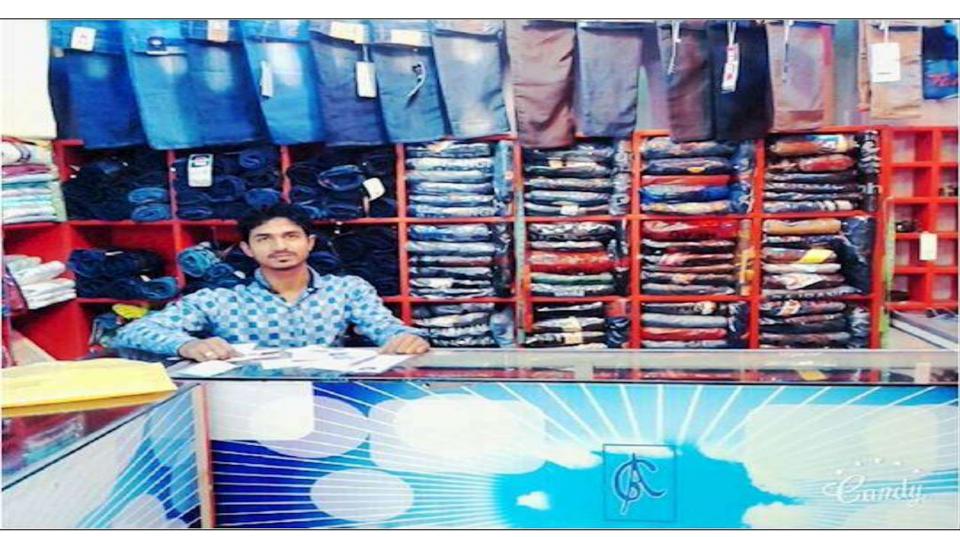

### PROPOSED NOBIN UDYOKTA BUSINESS INFO

| Business Name                                             | •  | Art Gallery                             |
|-----------------------------------------------------------|----|-----------------------------------------|
| Address/ Location                                         | •• | City Center, Hat hazari, Chittagong.    |
| Total Investment Required in BDT                          | :  | Tk. 984,220                             |
| Financing                                                 | :  | Self Tk. 784,220                        |
|                                                           |    | Required Investment Tk. 200,000         |
| Present salary/drawings from business                     | :  | BDT 3,000 (Three Thousand)              |
| Proposed Salary                                           | :  | BDT 3,500 (Three Thousand Five Hundred) |
| Proposed Business<br>Implementation Plan                  |    |                                         |
| (i) % of present gross profit margin                      | :  | From Product 20%                        |
| (ii) Estimated % of proposed gross profit margin          | :  | From Product 20%                        |
| (iii) In future risk mgt. plan (from fire, disaster etc.) | :  | N/A                                     |
|                                                           | L  |                                         |

# Pictures