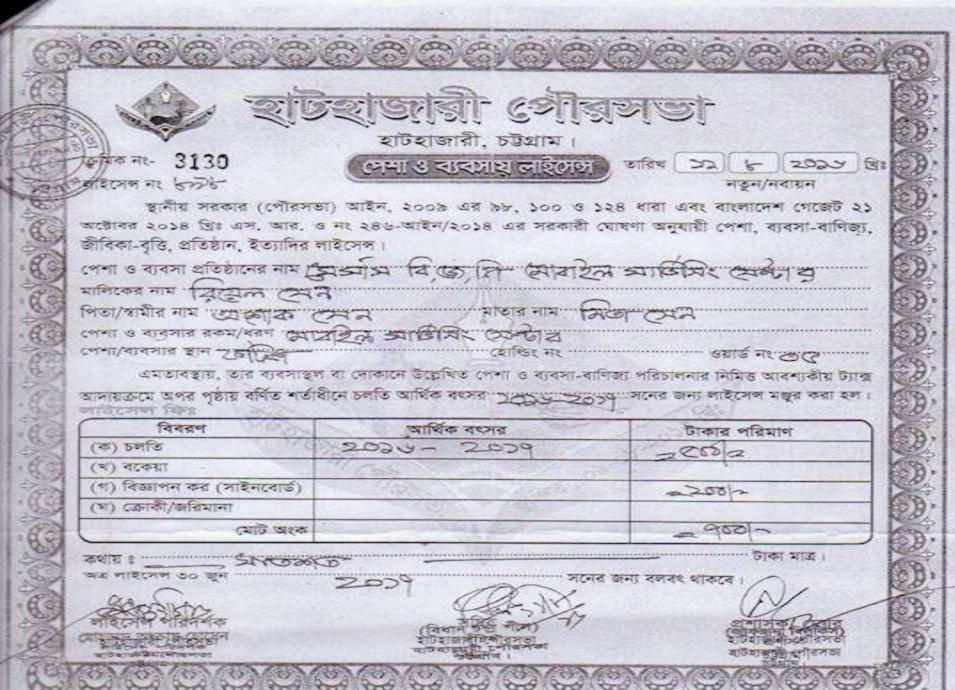

Proposed NU Business Name

**Business Category** 

: M/S B J P Mobile Servicing Center

: Shopkeeping, Mobile Servicing Shop

Business Proposal Identified & Prepared by

Md. Rubel Mia, Assistant Nobin, Jobra Unit, Main Zone.

### PROPOSED NOBIN UDYOKTA BUSINESS INFO

| Business Name                                             | :  | M/S B J P Mobile Servicing Center                      |
|-----------------------------------------------------------|----|--------------------------------------------------------|
| Address/ Location                                         | :  | Pasariya Pokur par,Hathajari Collage,Hathazari,        |
| Total Investment Required in BDT                          | :  | Tk. 861,140                                            |
| Financing                                                 | :  | Self Tk. 711,140                                       |
|                                                           |    | Required Investment Tk. 150,000                        |
| Present salary/drawings from business                     | •• | BDT 6,000 (Six Thousand)                               |
| Proposed Salary                                           |    | BDT 8,000 (Eight Thousand)                             |
| Proposed Business Implementation Plan                     |    |                                                        |
| (i) % of present gross profit margin                      | :  | From Service 50%, From bKash 100%, From Flexiload 100% |
| (ii) Estimated % of proposed gross profit margin          | :  | From Service 50%, From bKash 100%, From Flexiload 100% |
| (iii) In future risk mgt. plan (from fire, disaster etc.) | :  | N/A                                                    |