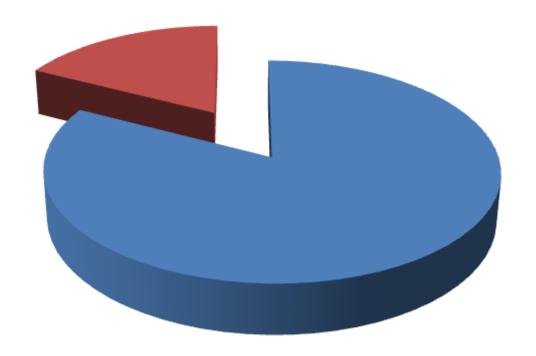

### **SOURCE OF FINANCE**

- **■** Entrepreneur's Contribution BDT 711,140 (82%)
- **GTT's Investment BDT 150,000 (18%)**
- Total Capital BDT 861,140

**Amount (BDT)** 