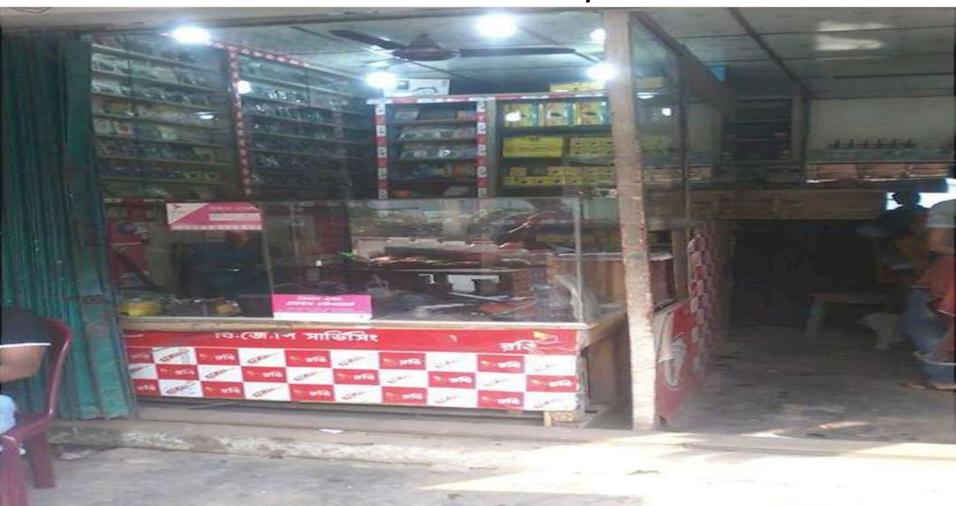

# Pictures

### PROPOSED NOBIN UDYOKTA BUSINESS INFO

| Business Name                                             | :  | M/S B J P Mobile Servicing Center                      |
|-----------------------------------------------------------|----|--------------------------------------------------------|
| Address/ Location                                         | :  | Pasariya Pokur par,Hathajari Collage,Hathazari,        |
| Total Investment Required in BDT                          | :  | Tk. 861,140                                            |
| Financing                                                 | :  | Self Tk. 711,140                                       |
|                                                           |    | Required Investment Tk. 150,000                        |
| Present salary/drawings from business                     | •• | BDT 6,000 (Six Thousand)                               |
| Proposed Salary                                           |    | BDT 8,000 (Eight Thousand)                             |
| Proposed Business Implementation Plan                     |    |                                                        |
| (i) % of present gross profit margin                      | :  | From Service 50%, From bKash 100%, From Flexiload 100% |
| (ii) Estimated % of proposed gross profit margin          | :  | From Service 50%, From bKash 100%, From Flexiload 100% |
| (iii) In future risk mgt. plan (from fire, disaster etc.) | :  | N/A                                                    |