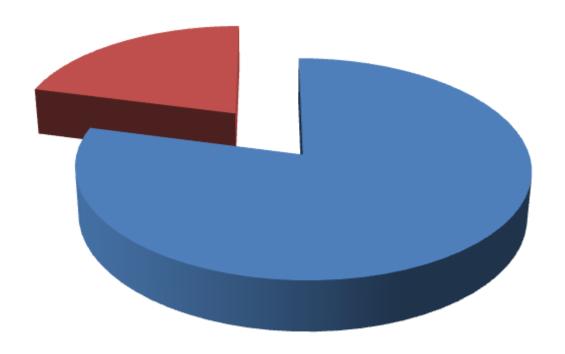

### **SOURCE OF FINANCE**

- **■** Entrepreneur's Contribution BDT 378,300 (79%)
- **GTT's Investment BDT 100,000 (21%)**
- Total Capital BDT 478,300

**Amount (BDT)** 