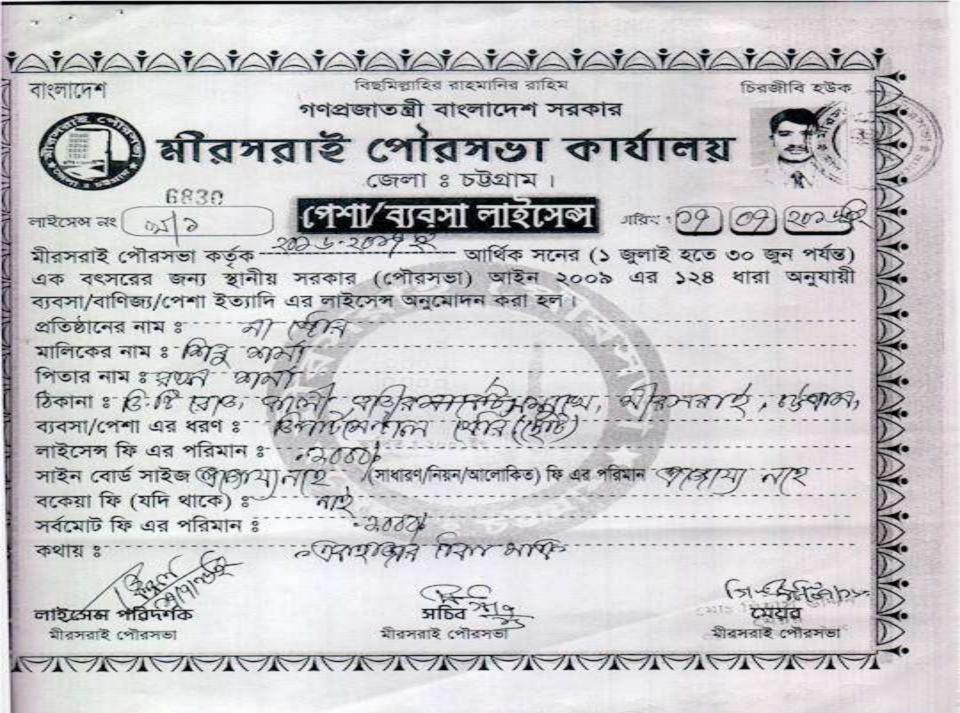

## Strength

Present employment:

Self: 1, Family: 0

Others (beyond family): 0

Future employment: 0

- Trade License in his own name
- He has done On Hand Training training(s);
- Skilled and working experiences (4 Years)