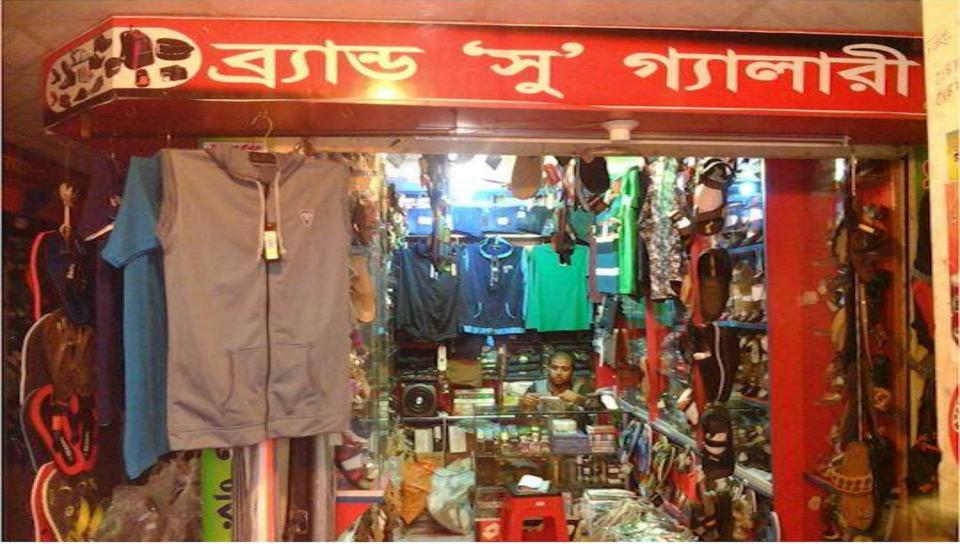

# **PROPOSED NOBIN UDYOKTA BUSINESS INFO**

| Business Name                                             | : | Brand Shoe Gallery                                                   |
|-----------------------------------------------------------|---|----------------------------------------------------------------------|
| Address/ Location                                         | : | Mirsharai College Road, Haque Super Market, Mirsharai,<br>Chittagong |
| Total Investment Required in BDT                          | : | Tk. 934,500                                                          |
| Financing                                                 | : | Self Tk. 734,500                                                     |
|                                                           |   | Required Investment Tk. 200,000                                      |
| Present salary/drawings from business                     | - | BDT 10,000 (Ten Thousand)                                            |
| Proposed Salary                                           |   | BDT 11,000 (Eleven Thousand)                                         |
| Proposed Business<br>Implementation Plan                  |   |                                                                      |
| (i) % of present gross profit margin                      | : | From Product 20%                                                     |
| (ii) Estimated % of proposed gross profit margin          | : | From Product 20%                                                     |
| (iii) In future risk mgt. plan (from fire, disaster etc.) | : | N/A                                                                  |
|                                                           |   |                                                                      |