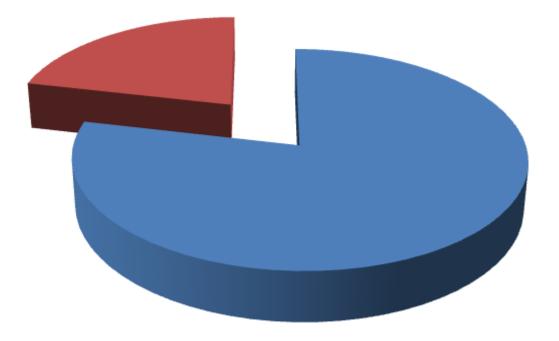

# **SOURCE OF FINANCE**

■ Entrepreneur's Contribution BDT 734,500 (78%)

**GTT's Investment BDT 200,000 (22%)** 

■ Total Capital BDT 934,500

Amount (BDT)