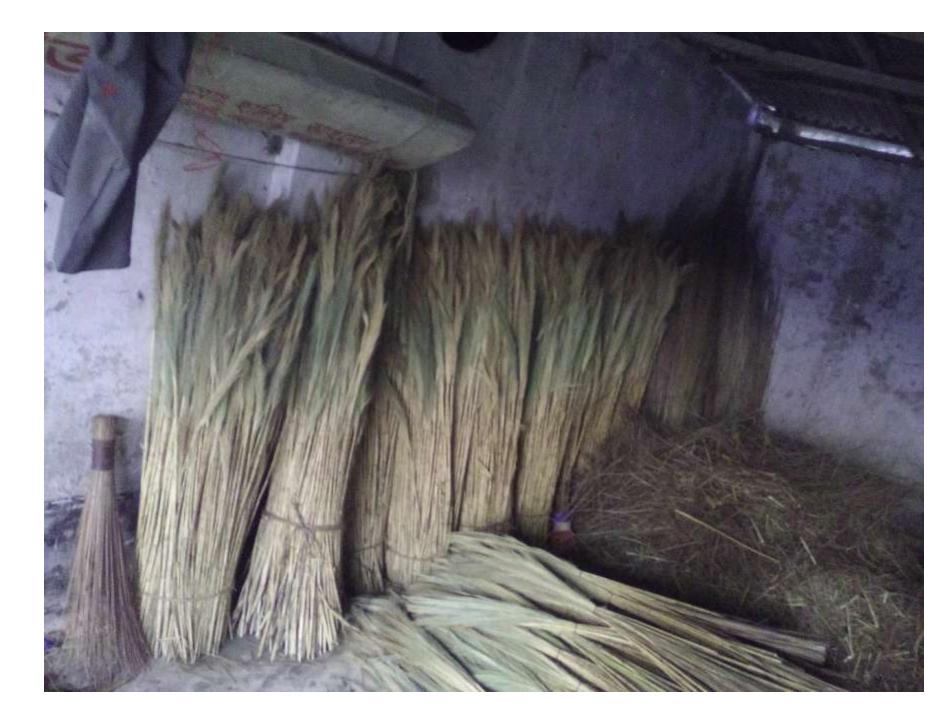

| Proposed Nobin Udyokta Business Info              |   |                                                                                                                                                                                                                                                                                                                                 |  |  |
|---------------------------------------------------|---|---------------------------------------------------------------------------------------------------------------------------------------------------------------------------------------------------------------------------------------------------------------------------------------------------------------------------------|--|--|
| Business Name                                     | : | M/S EMON KHATUR SHILPO                                                                                                                                                                                                                                                                                                          |  |  |
| Location                                          | : | Lonjonipara, khilkhat, Dhaka                                                                                                                                                                                                                                                                                                    |  |  |
| Total Investment in BDT                           | : | BDT 95,000/-                                                                                                                                                                                                                                                                                                                    |  |  |
| Financing                                         | : | Self BDT 45,000/- (from existing business) 47%                                                                                                                                                                                                                                                                                  |  |  |
|                                                   |   | Required Investment BDT 50,000/- (as equity) 53%                                                                                                                                                                                                                                                                                |  |  |
| Present salary/drawings from business (estimates) | • | BDT 5,000                                                                                                                                                                                                                                                                                                                       |  |  |
| Proposed Salary                                   | : | BDT 5,000                                                                                                                                                                                                                                                                                                                       |  |  |
| Size of shop                                      | : | 20ft x 10 ft= 200 square ft                                                                                                                                                                                                                                                                                                     |  |  |
| Implementation                                    | • | <ul> <li>Manufacturer of Broom.</li> <li>Average 30% gain on sales.</li> <li>The business is operating by entrepreneur himself. He has one artisans.</li> <li>The shop is rented.</li> <li>Collects goods from Chitagong and selling at various shop in Dhaka city by Van.</li> <li>Agreed grace period is 3 months.</li> </ul> |  |  |

| Investment Breakdown |                        |       |          |        |       |              |                       |  |
|----------------------|------------------------|-------|----------|--------|-------|--------------|-----------------------|--|
|                      | isting                 |       | Proposed |        |       |              |                       |  |
| Particulars          | Qty. Unit Amount (BDT) |       |          | Qty.   | Unit  | Amount (BDT) | <b>Proposed Total</b> |  |
|                      |                        | Price |          |        | Price |              |                       |  |
| Sun Grass            | 150                    | 20    | 3,000    | 500    | 20    | 10,000       | 13,000                |  |
| Cable                | 1                      | 500   | 500      | 2      | 500   | 1,000        | 1,500                 |  |
| Flower               | 13333                  | 1.5   | 20,000   | 13333  | 1.5   | 20,000       | 40,000                |  |
| Scotch tape          | 22.22                  | 45    | 1,000    | 44.44  | 45    | 2,000        | 3,000                 |  |
| Lace                 | 12.5                   | 80    | 1,000    | 25     | 80    | 2,000        | 3,000                 |  |
| Coconut Stick        | 1                      | 2500  | 2,500    | 4      | 2500  | 10,000       | 12,500                |  |
| Hard Stick           | 1                      | 2000  | 2,000    | 2.5    | 2000  | 5,000        | 7,000                 |  |
| Security             | 1                      | 15000 | 15,000   | 0      | 0     | 0            | 15,000                |  |
| Total                | 13522                  |       | 45,000   | 13,911 |       | 50,000       | 95,000                |  |