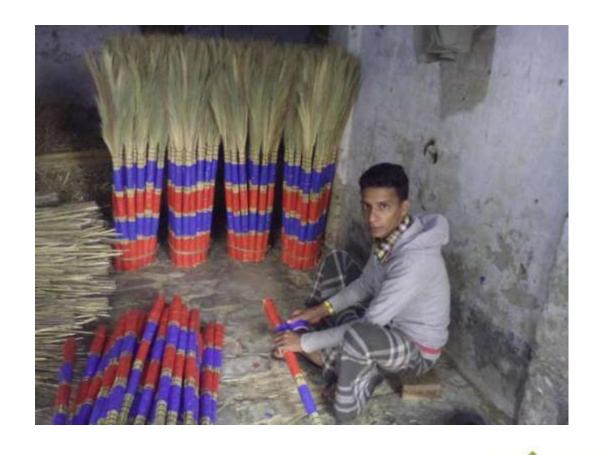

| Proposed Nobin Udyokta Business Info              |   |                                                                                                                                                                                                                                                                                                                                 |  |  |
|---------------------------------------------------|---|---------------------------------------------------------------------------------------------------------------------------------------------------------------------------------------------------------------------------------------------------------------------------------------------------------------------------------|--|--|
| Business Name                                     | : | M/S EMON KHATUR SHILPO                                                                                                                                                                                                                                                                                                          |  |  |
| Location                                          | : | Lonjonipara, khilkhat, Dhaka                                                                                                                                                                                                                                                                                                    |  |  |
| Total Investment in BDT                           | : | BDT 95,000/-                                                                                                                                                                                                                                                                                                                    |  |  |
| Financing                                         | : | Self BDT 45,000/- (from existing business) 47%                                                                                                                                                                                                                                                                                  |  |  |
|                                                   |   | Required Investment BDT 50,000/- (as equity) 53%                                                                                                                                                                                                                                                                                |  |  |
| Present salary/drawings from business (estimates) | • | BDT 5,000                                                                                                                                                                                                                                                                                                                       |  |  |
| Proposed Salary                                   | : | BDT 5,000                                                                                                                                                                                                                                                                                                                       |  |  |
| Size of shop                                      | : | 20ft x 10 ft= 200 square ft                                                                                                                                                                                                                                                                                                     |  |  |
| Implementation                                    | • | <ul> <li>Manufacturer of Broom.</li> <li>Average 30% gain on sales.</li> <li>The business is operating by entrepreneur himself. He has one artisans.</li> <li>The shop is rented.</li> <li>Collects goods from Chitagong and selling at various shop in Dhaka city by Van.</li> <li>Agreed grace period is 3 months.</li> </ul> |  |  |