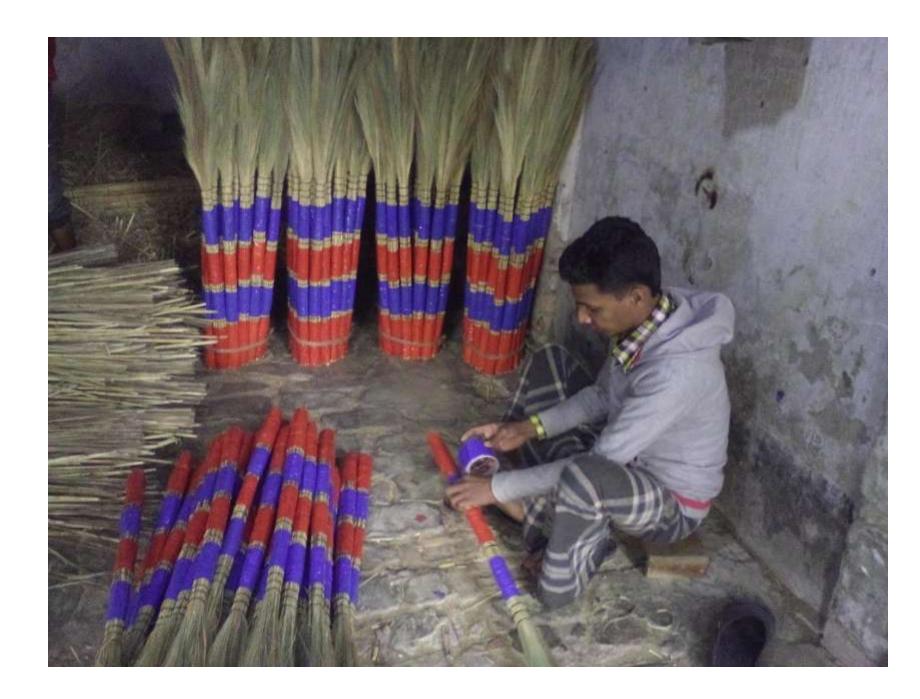

| Proposed Nobin Udyokta Business Info              |   |                                                                                                                                                                                                                                                                                                                                 |  |  |
|---------------------------------------------------|---|---------------------------------------------------------------------------------------------------------------------------------------------------------------------------------------------------------------------------------------------------------------------------------------------------------------------------------|--|--|
| Business Name                                     | : | M/S EMON KHATUR SHILPO                                                                                                                                                                                                                                                                                                          |  |  |
| Location                                          | : | Lonjonipara, khilkhat, Dhaka                                                                                                                                                                                                                                                                                                    |  |  |
| Total Investment in BDT                           | : | BDT 95,000/-                                                                                                                                                                                                                                                                                                                    |  |  |
| Financing                                         | : | Self BDT 45,000/- (from existing business) 47%                                                                                                                                                                                                                                                                                  |  |  |
|                                                   |   | Required Investment BDT 50,000/- (as equity) 53%                                                                                                                                                                                                                                                                                |  |  |
| Present salary/drawings from business (estimates) | • | BDT 5,000                                                                                                                                                                                                                                                                                                                       |  |  |
| Proposed Salary                                   | : | BDT 5,000                                                                                                                                                                                                                                                                                                                       |  |  |
| Size of shop                                      | : | 20ft x 10 ft= 200 square ft                                                                                                                                                                                                                                                                                                     |  |  |
| Implementation                                    | • | <ul> <li>Manufacturer of Broom.</li> <li>Average 30% gain on sales.</li> <li>The business is operating by entrepreneur himself. He has one artisans.</li> <li>The shop is rented.</li> <li>Collects goods from Chitagong and selling at various shop in Dhaka city by Van.</li> <li>Agreed grace period is 3 months.</li> </ul> |  |  |