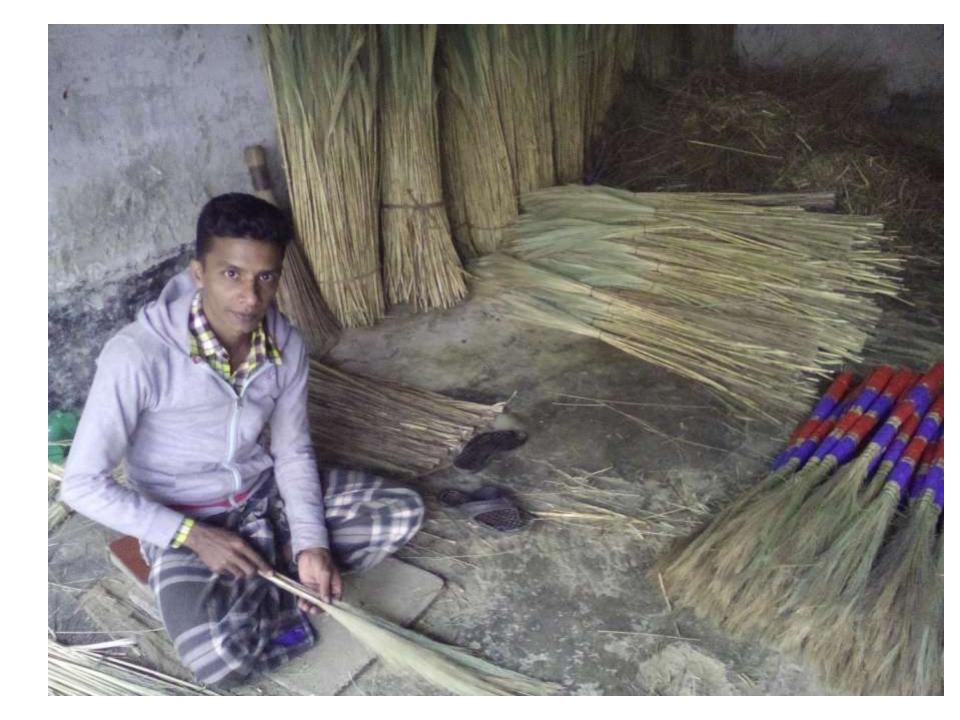

| Proposed Nobin Udyokta Business Info              |   |                                                                                                                                                                                                                                                                                                                                 |  |  |
|---------------------------------------------------|---|---------------------------------------------------------------------------------------------------------------------------------------------------------------------------------------------------------------------------------------------------------------------------------------------------------------------------------|--|--|
| Business Name                                     | : | M/S EMON KHATUR SHILPO                                                                                                                                                                                                                                                                                                          |  |  |
| Location                                          | : | Lonjonipara, khilkhat, Dhaka                                                                                                                                                                                                                                                                                                    |  |  |
| Total Investment in BDT                           | : | BDT 95,000/-                                                                                                                                                                                                                                                                                                                    |  |  |
| Financing                                         | : | Self BDT 45,000/- (from existing business) 47%                                                                                                                                                                                                                                                                                  |  |  |
|                                                   |   | Required Investment BDT 50,000/- (as equity) 53%                                                                                                                                                                                                                                                                                |  |  |
| Present salary/drawings from business (estimates) | • | BDT 5,000                                                                                                                                                                                                                                                                                                                       |  |  |
| Proposed Salary                                   | : | BDT 5,000                                                                                                                                                                                                                                                                                                                       |  |  |
| Size of shop                                      | : | 20ft x 10 ft= 200 square ft                                                                                                                                                                                                                                                                                                     |  |  |
| Implementation                                    | • | <ul> <li>Manufacturer of Broom.</li> <li>Average 30% gain on sales.</li> <li>The business is operating by entrepreneur himself. He has one artisans.</li> <li>The shop is rented.</li> <li>Collects goods from Chitagong and selling at various shop in Dhaka city by Van.</li> <li>Agreed grace period is 3 months.</li> </ul> |  |  |