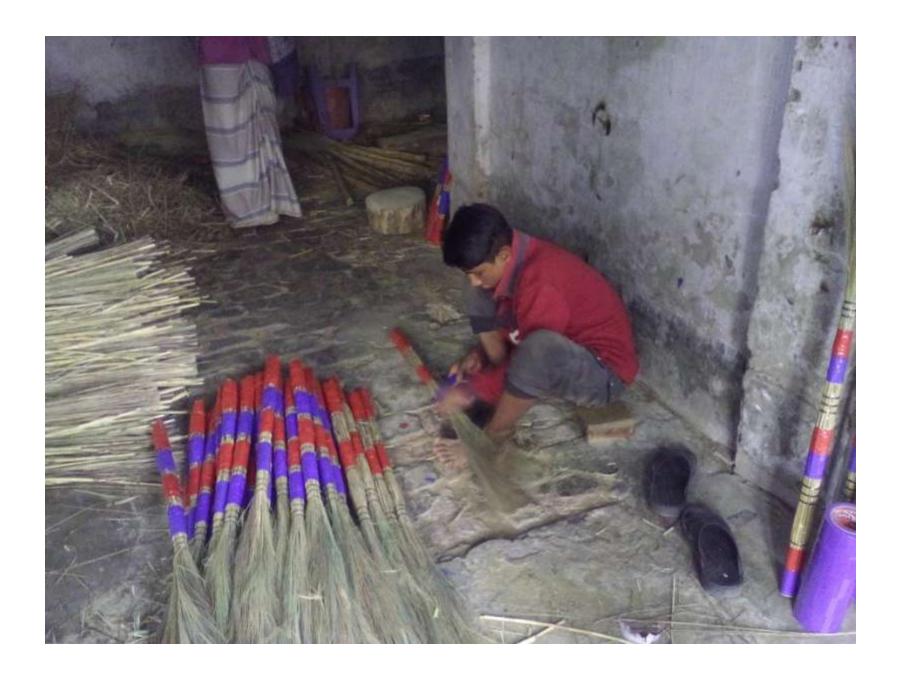

| Proposed Nobin Udyokta Business Info              |   |                                                                                                                                                                                                                                                                                                                                 |  |  |
|---------------------------------------------------|---|---------------------------------------------------------------------------------------------------------------------------------------------------------------------------------------------------------------------------------------------------------------------------------------------------------------------------------|--|--|
| Business Name                                     | : | M/S EMON KHATUR SHILPO                                                                                                                                                                                                                                                                                                          |  |  |
| Location                                          | : | Lonjonipara, khilkhat, Dhaka                                                                                                                                                                                                                                                                                                    |  |  |
| Total Investment in BDT                           | : | BDT 95,000/-                                                                                                                                                                                                                                                                                                                    |  |  |
| Financing                                         | : | Self BDT 45,000/- (from existing business) 47%                                                                                                                                                                                                                                                                                  |  |  |
|                                                   |   | Required Investment BDT 50,000/- (as equity) 53%                                                                                                                                                                                                                                                                                |  |  |
| Present salary/drawings from business (estimates) | • | BDT 5,000                                                                                                                                                                                                                                                                                                                       |  |  |
| Proposed Salary                                   | : | BDT 5,000                                                                                                                                                                                                                                                                                                                       |  |  |
| Size of shop                                      | : | 20ft x 10 ft= 200 square ft                                                                                                                                                                                                                                                                                                     |  |  |
| Implementation                                    | • | <ul> <li>Manufacturer of Broom.</li> <li>Average 30% gain on sales.</li> <li>The business is operating by entrepreneur himself. He has one artisans.</li> <li>The shop is rented.</li> <li>Collects goods from Chitagong and selling at various shop in Dhaka city by Van.</li> <li>Agreed grace period is 3 months.</li> </ul> |  |  |