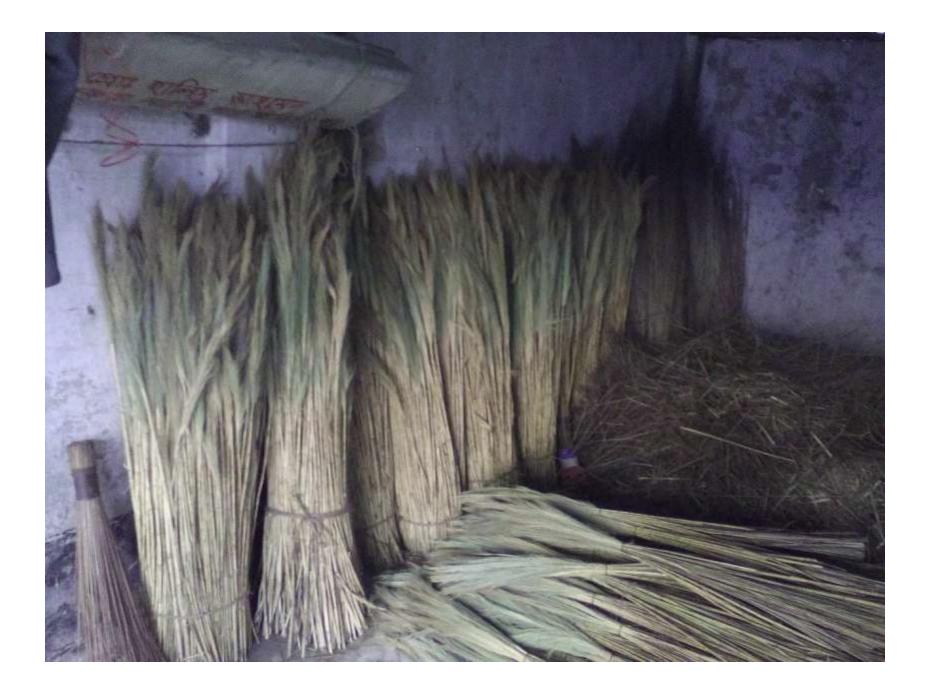

| Proposed Nobin Udyokta Business Info              |   |                                                                                                                                                                                                                                                                                                                                 |  |  |
|---------------------------------------------------|---|---------------------------------------------------------------------------------------------------------------------------------------------------------------------------------------------------------------------------------------------------------------------------------------------------------------------------------|--|--|
| Business Name                                     | : | M/S EMON KHATUR SHILPO                                                                                                                                                                                                                                                                                                          |  |  |
| Location                                          | : | Lonjonipara, khilkhat, Dhaka                                                                                                                                                                                                                                                                                                    |  |  |
| Total Investment in BDT                           | : | BDT 95,000/-                                                                                                                                                                                                                                                                                                                    |  |  |
| Financing                                         | : | Self BDT 45,000/- (from existing business) 47%                                                                                                                                                                                                                                                                                  |  |  |
|                                                   |   | Required Investment BDT 50,000/- (as equity) 53%                                                                                                                                                                                                                                                                                |  |  |
| Present salary/drawings from business (estimates) | • | BDT 5,000                                                                                                                                                                                                                                                                                                                       |  |  |
| Proposed Salary                                   | : | BDT 5,000                                                                                                                                                                                                                                                                                                                       |  |  |
| Size of shop                                      | : | 20ft x 10 ft= 200 square ft                                                                                                                                                                                                                                                                                                     |  |  |
| Implementation                                    | • | <ul> <li>Manufacturer of Broom.</li> <li>Average 30% gain on sales.</li> <li>The business is operating by entrepreneur himself. He has one artisans.</li> <li>The shop is rented.</li> <li>Collects goods from Chitagong and selling at various shop in Dhaka city by Van.</li> <li>Agreed grace period is 3 months.</li> </ul> |  |  |

| Investment Breakdown |                        |       |          |        |       |              |                       |  |
|----------------------|------------------------|-------|----------|--------|-------|--------------|-----------------------|--|
|                      | isting                 |       | Proposed |        |       |              |                       |  |
| Particulars          | Qty. Unit Amount (BDT) |       |          | Qty.   | Unit  | Amount (BDT) | <b>Proposed Total</b> |  |
|                      |                        | Price |          |        | Price |              |                       |  |
| Sun Grass            | 150                    | 20    | 3,000    | 500    | 20    | 10,000       | 13,000                |  |
| Cable                | 1                      | 500   | 500      | 2      | 500   | 1,000        | 1,500                 |  |
| Flower               | 13333                  | 1.5   | 20,000   | 13333  | 1.5   | 20,000       | 40,000                |  |
| Scotch tape          | 22.22                  | 45    | 1,000    | 44.44  | 45    | 2,000        | 3,000                 |  |
| Lace                 | 12.5                   | 80    | 1,000    | 25     | 80    | 2,000        | 3,000                 |  |
| Coconut Stick        | 1                      | 2500  | 2,500    | 4      | 2500  | 10,000       | 12,500                |  |
| Hard Stick           | 1                      | 2000  | 2,000    | 2.5    | 2000  | 5,000        | 7,000                 |  |
| Security             | 1                      | 15000 | 15,000   | 0      | 0     | 0            | 15,000                |  |
| Total                | 13522                  |       | 45,000   | 13,911 |       | 50,000       | 95,000                |  |