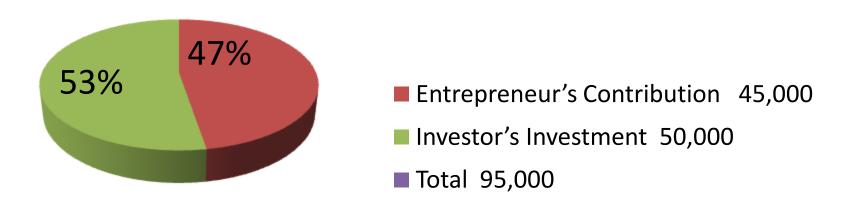

| Proposed Nobin Udyokta Business Info              |   |                                                                                                                                                                                                                                                                                                                                 |  |  |
|---------------------------------------------------|---|---------------------------------------------------------------------------------------------------------------------------------------------------------------------------------------------------------------------------------------------------------------------------------------------------------------------------------|--|--|
| Business Name                                     | : | M/S EMON KHATUR SHILPO                                                                                                                                                                                                                                                                                                          |  |  |
| Location                                          | : | Lonjonipara, khilkhat, Dhaka                                                                                                                                                                                                                                                                                                    |  |  |
| Total Investment in BDT                           | : | BDT 95,000/-                                                                                                                                                                                                                                                                                                                    |  |  |
| Financing                                         | : | Self BDT 45,000/- (from existing business) 47%                                                                                                                                                                                                                                                                                  |  |  |
|                                                   |   | Required Investment BDT 50,000/- (as equity) 53%                                                                                                                                                                                                                                                                                |  |  |
| Present salary/drawings from business (estimates) | • | BDT 5,000                                                                                                                                                                                                                                                                                                                       |  |  |
| Proposed Salary                                   | : | BDT 5,000                                                                                                                                                                                                                                                                                                                       |  |  |
| Size of shop                                      | : | 20ft x 10 ft= 200 square ft                                                                                                                                                                                                                                                                                                     |  |  |
| Implementation                                    | • | <ul> <li>Manufacturer of Broom.</li> <li>Average 30% gain on sales.</li> <li>The business is operating by entrepreneur himself. He has one artisans.</li> <li>The shop is rented.</li> <li>Collects goods from Chitagong and selling at various shop in Dhaka city by Van.</li> <li>Agreed grace period is 3 months.</li> </ul> |  |  |

| Investment Breakdown |                        |       |          |        |       |              |                       |  |
|----------------------|------------------------|-------|----------|--------|-------|--------------|-----------------------|--|
|                      | isting                 |       | Proposed |        |       |              |                       |  |
| Particulars          | Qty. Unit Amount (BDT) |       |          | Qty.   | Unit  | Amount (BDT) | <b>Proposed Total</b> |  |
|                      |                        | Price |          |        | Price |              |                       |  |
| Sun Grass            | 150                    | 20    | 3,000    | 500    | 20    | 10,000       | 13,000                |  |
| Cable                | 1                      | 500   | 500      | 2      | 500   | 1,000        | 1,500                 |  |
| Flower               | 13333                  | 1.5   | 20,000   | 13333  | 1.5   | 20,000       | 40,000                |  |
| Scotch tape          | 22.22                  | 45    | 1,000    | 44.44  | 45    | 2,000        | 3,000                 |  |
| Lace                 | 12.5                   | 80    | 1,000    | 25     | 80    | 2,000        | 3,000                 |  |
| Coconut Stick        | 1                      | 2500  | 2,500    | 4      | 2500  | 10,000       | 12,500                |  |
| Hard Stick           | 1                      | 2000  | 2,000    | 2.5    | 2000  | 5,000        | 7,000                 |  |
| Security             | 1                      | 15000 | 15,000   | 0      | 0     | 0            | 15,000                |  |
| Total                | 13522                  |       | 45,000   | 13,911 |       | 50,000       | 95,000                |  |