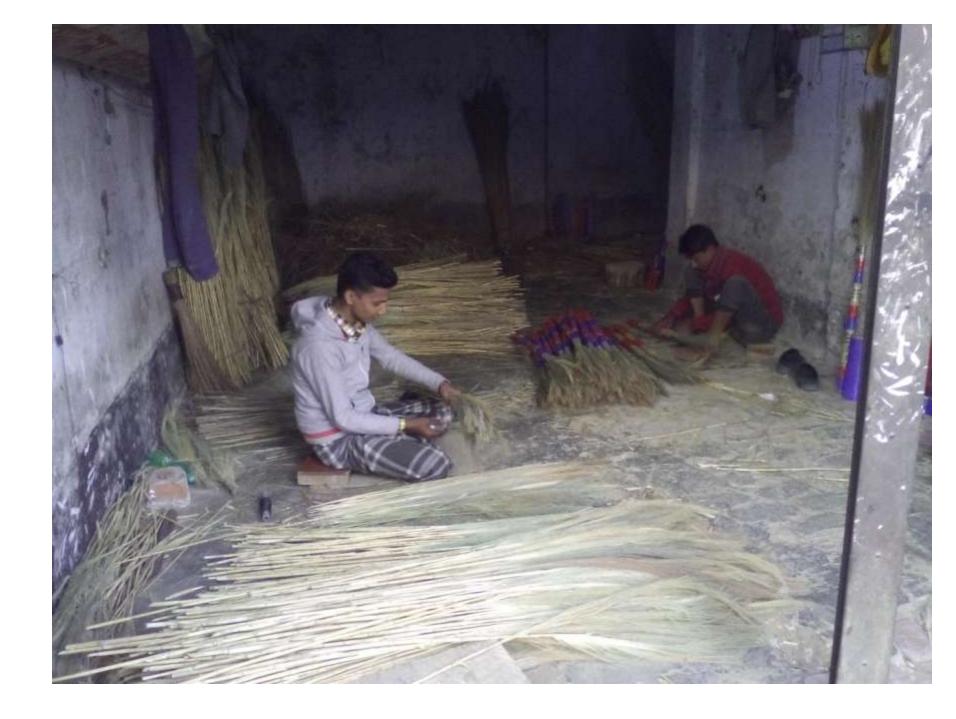

| Proposed Nobin Udyokta Business Info              |   |                                                                                                                                                                                                                                                                                                                                 |  |  |
|---------------------------------------------------|---|---------------------------------------------------------------------------------------------------------------------------------------------------------------------------------------------------------------------------------------------------------------------------------------------------------------------------------|--|--|
| Business Name                                     | : | M/S EMON KHATUR SHILPO                                                                                                                                                                                                                                                                                                          |  |  |
| Location                                          | : | Lonjonipara, khilkhat, Dhaka                                                                                                                                                                                                                                                                                                    |  |  |
| Total Investment in BDT                           | : | BDT 95,000/-                                                                                                                                                                                                                                                                                                                    |  |  |
| Financing                                         | : | Self BDT 45,000/- (from existing business) 47%                                                                                                                                                                                                                                                                                  |  |  |
|                                                   |   | Required Investment BDT 50,000/- (as equity) 53%                                                                                                                                                                                                                                                                                |  |  |
| Present salary/drawings from business (estimates) | • | BDT 5,000                                                                                                                                                                                                                                                                                                                       |  |  |
| Proposed Salary                                   | : | BDT 5,000                                                                                                                                                                                                                                                                                                                       |  |  |
| Size of shop                                      | : | 20ft x 10 ft= 200 square ft                                                                                                                                                                                                                                                                                                     |  |  |
| Implementation                                    | • | <ul> <li>Manufacturer of Broom.</li> <li>Average 30% gain on sales.</li> <li>The business is operating by entrepreneur himself. He has one artisans.</li> <li>The shop is rented.</li> <li>Collects goods from Chitagong and selling at various shop in Dhaka city by Van.</li> <li>Agreed grace period is 3 months.</li> </ul> |  |  |